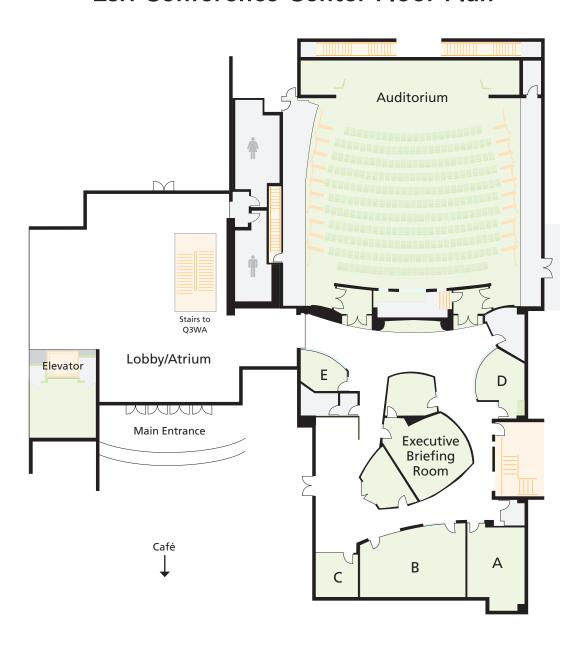

| Esri Café   |
| 1:00 рм-3:00 рм | Location Platform for Developers<br>Robin Jones, Esri                                                                                                                                                   | Auditorium  |
|                 | Closing: Q&A with Jack Dangermond                                                                                                                                                                       | Auditorium  |
| 3:15 рм-4:30 рм | Campus Tours                                                                                                                                                                                            | Esri Campus |

## Esri Conference Center Floor Plan