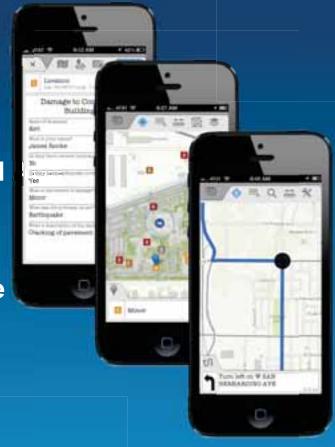

### **Collecting Data**

- ✓ Basemap
- ✓ Layers
- √ Bookmarks / My Places
- ✓ Measure
- ✓ Directions
- ✓ Add, Edit and Delete Features

### Configuration

- ✓ Web Map
- ✓ Tracking