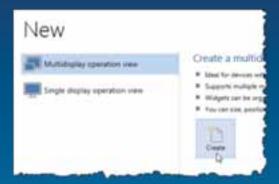

# **Authoring Operation Views**

- Creating New Operation View
- ✓ Data Sources
- Configuring Widgets
- ✓ Including Custom add-ins
- ✓ Sharing

Demo