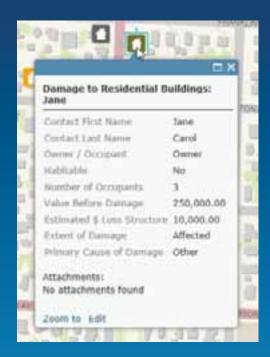

### **Collecting Data**

- ✓ Basemap
- ✓ Layers
- √ Bookmarks / My Places
- ✓ Measure
- ✓ Directions
- ✓ Add, Edit and Delete Features