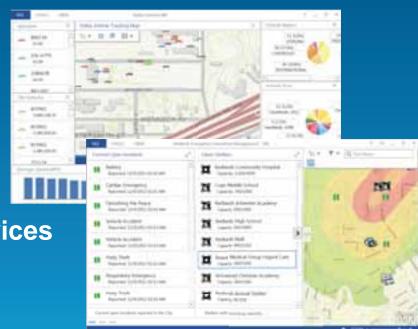

# Using Operation Views

- ✓ Application Appearance
- Map Navigation
- ✓ Features Interaction
- ✓ Widgets Interaction
- Chatting

# **Authoring Operation Views**

- Creating New Operation View
- ✓ Data Sources
- Configuring Widgets
- ✓ Including Custom add-ins
- ✓ Sharing

Demo

# Extending Operations Dashboard

- ✓ Widgets
- ✓ Map Tools
- ✓ Feature Actions