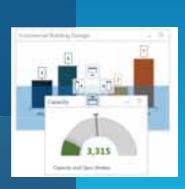

# Using Operation Views

- ✓ Application Appearance
- Map Navigation
- ✓ Features Interaction
- ✓ Widgets Interaction
- Chatting

#### What's New?

**Operations Dashboard** 

- Support for Enterprise Logins
- Support for Portal for ArcGIS
- Enhanced List and Gauge Widgets
- Pop-up Windows Include Images and Charts
- Improved Proxy Support
- Support for Local Time
- Improved Filtering on Time and Dates
- Localization
- Uses ArcGIS Runtime SDK 10.2 for WPF