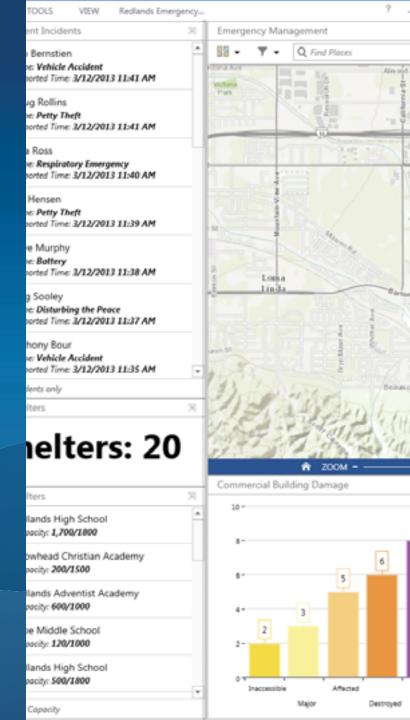

# Using Operation Views

- ✓ Application Appearance
- Map Navigation
- ✓ Features Interaction
- ✓ Widgets Interaction
- Chatting

# **Authoring Operation Views**

- Creating New Operation View
- ✓ Data Sources
- Configuring Widgets
- ✓ Including Custom add-ins
- ✓ Sharing

Demo

# Extending Operations Dashboard

- ✓ Widgets
- ✓ Map Tools
- ✓ Feature Actions