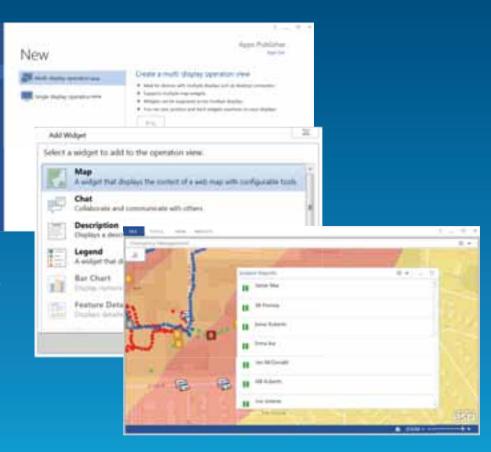

# Using Operation Views

- ✓ Application Appearance
- Map Navigation
- ✓ Features Interaction
- ✓ Widgets Interaction
- Chatting

# **Authoring Operation Views**

- Creating New Operation View
- ✓ Data Sources
- Configuring Widgets
- ✓ Including Custom add-ins
- ✓ Sharing

Demo

# Extending Operations Dashboard

- ✓ Widgets
- ✓ Map Tools
- ✓ Feature Actions