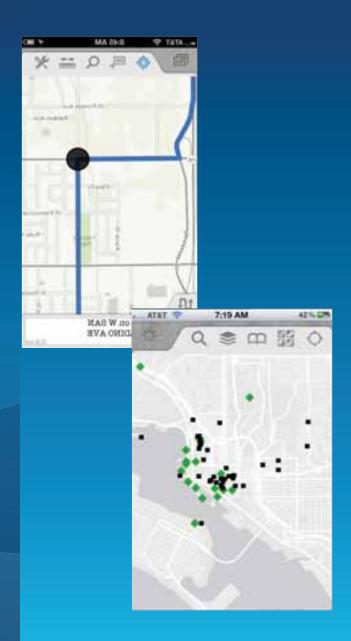

#### Demo

### **Collecting Data**

- ✓ Basemap
- ✓ Layers
- √ Bookmarks / My Places
- ✓ Measure
- ✓ Directions
- ✓ Add, Edit and Delete Features

### Configuration

- ✓ Web Map
- ✓ Tracking