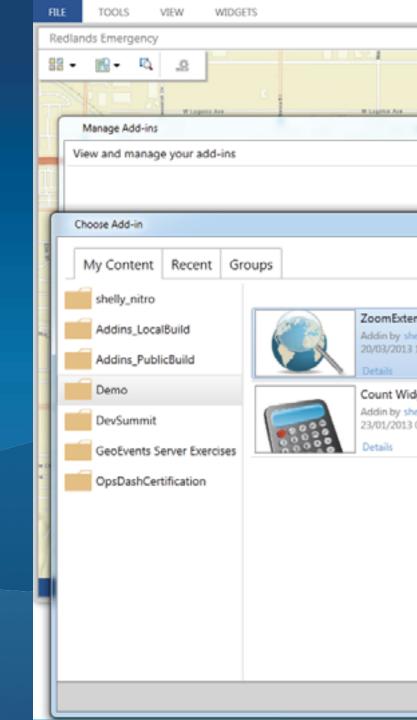

# **Authoring Operation Views**

- Creating New Operation View
- ✓ Data Sources
- Configuring Widgets
- ✓ Including Custom add-ins
- ✓ Sharing

Demo

# Extending Operations Dashboard

- ✓ Widgets
- ✓ Map Tools
- ✓ Feature Actions