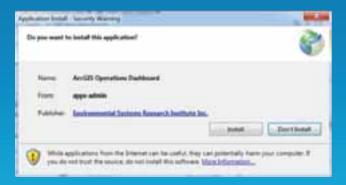

#### **Deployment and Licensing**

How do users get the app?

- Included with an ArcGIS Online Subscription / Portal
- Windows and Windows Tablet
- ClickOnce Install from ArcGIS Online