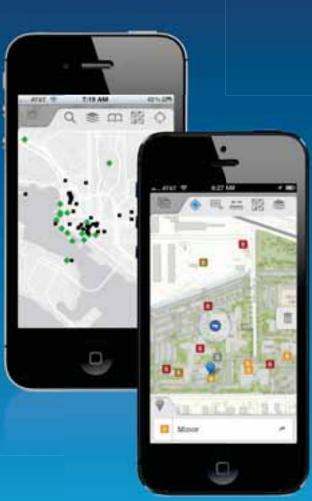

### Collector

### **Collecting Data**

- ✓ Basemap
- ✓ Layers
- √ Bookmarks / My Places
- ✓ Measure
- ✓ Directions
- ✓ Add, Edit and Delete Features

### Configuration

- ✓ Web Map
- ✓ Tracking

#### **Summary**

**Collector for ArcGIS** 

Good Companion to the Dashboard

Field crew tracking

Focused data collection experience

- Intuitive and easy to use

Directions

Integrated within the ArcGIS Platform