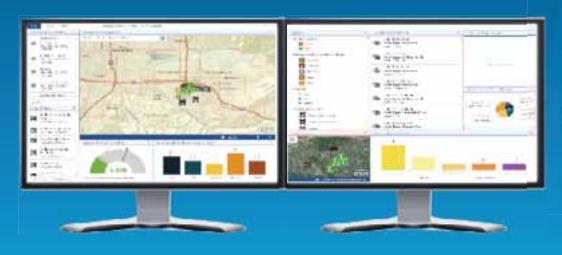

## **Operations Dashboard**

#### **Summary**

**Operations Dashboard for ArcGIS** 

- Monitor, track and respond to Events
- Dynamic or Static data
- Multiple views
- Laptops and touch screen devices

Available on Windows and Windows tablets

#### **Summary**

**Operations Dashboard for ArcGIS** 

- Track field crews
- Configurable
- Operational view
  - Sharing, role based access

0

- Extensible
  - Map Tools
  - Feature Actions
  - Widgets