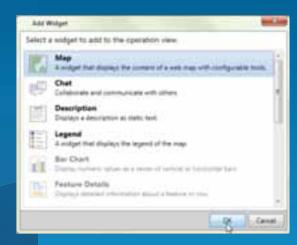

# **Authoring Operation Views**

- Creating New Operation View
- ✓ Data Sources
- Configuring Widgets
- ✓ Including Custom add-ins
- ✓ Sharing

Demo

# Extending Operations Dashboard

- ✓ Widgets
- ✓ Map Tools
- ✓ Feature Actions