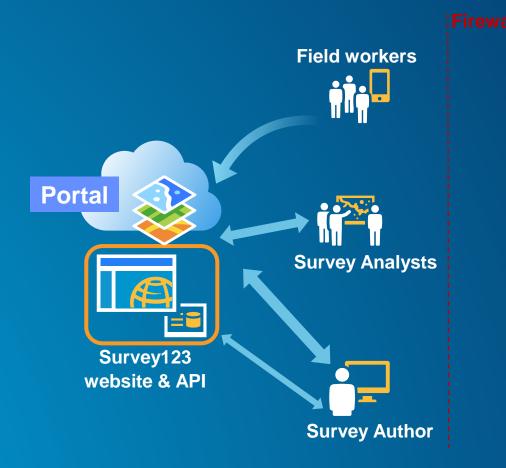

### 2) On premises installation of survey123.arcgis.com

- Survey123 website & API are installed inside the firewall
- No communication with cloud resources
- Implementation approach container technology

#### What is a Container? Why use a Container?

- 'Mini' VM designed to be run in Server environments
- Website & API consist of diverse technologies
- Ease of maintenance/update & change management (prod/dev/staging)
- Currently looking at Vagrant multiplatform, easily automated