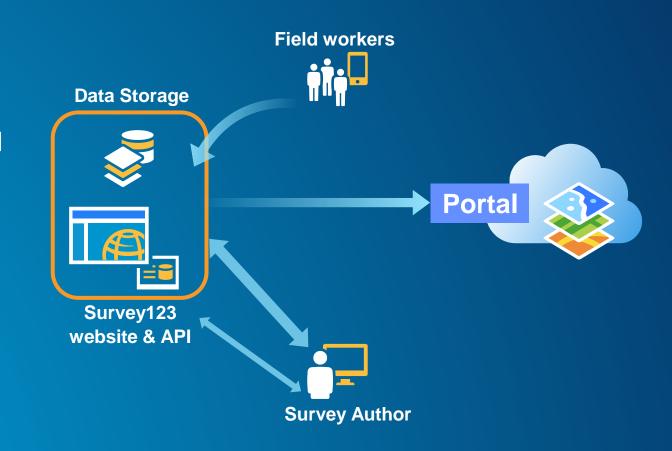

### 3) "Extremely Disconnected" deployment

- Everything installed on one computer
- Isolated data storage in the field before syncing with office
- Bare minimum Survey123 functionality
- Under research what are the user requirements for this?