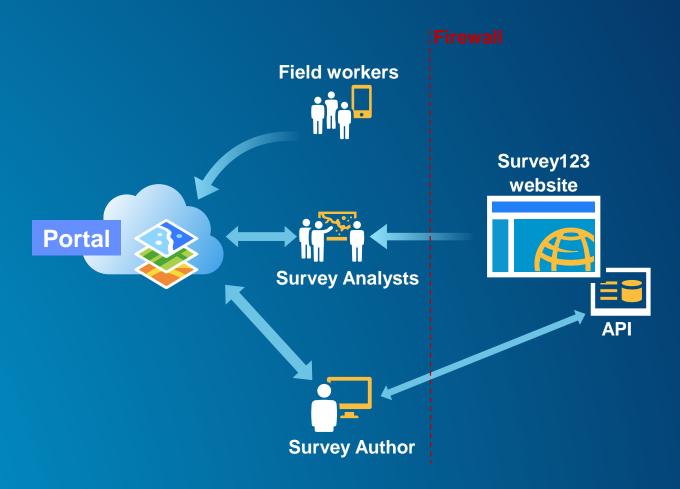

## 1) "Hybrid" Support: survey123.arcgis.com talks to Portals

- Survey123 website is 'pointed' at your portal
- Requests happen from user's browser
- Only form generation requests go to ArcGIS Online
- Lower IT requirements