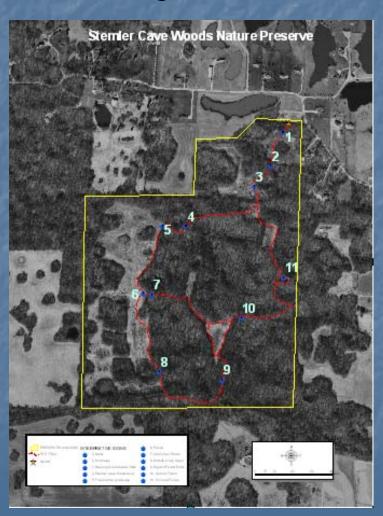

### Stemler Cave Woods Nature Preserve Project

#### Partners Involved:

- University of Illinois Extension
- Natural Resources Conservation Service
- Monroe County GIS
- Monroe County Historical Society
- County 4-H Clubs
- General Public
- Legislators