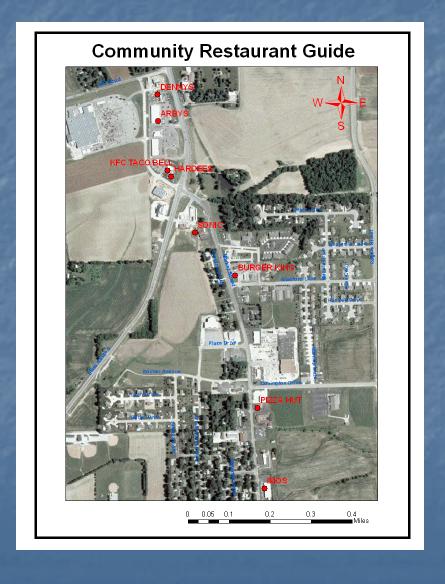

### **Community Restaurant Project**

#### Partners Involved:

- University of Illinois Extension
- Natural Resources Conservation Service
- Monroe County 4-H GIS Club