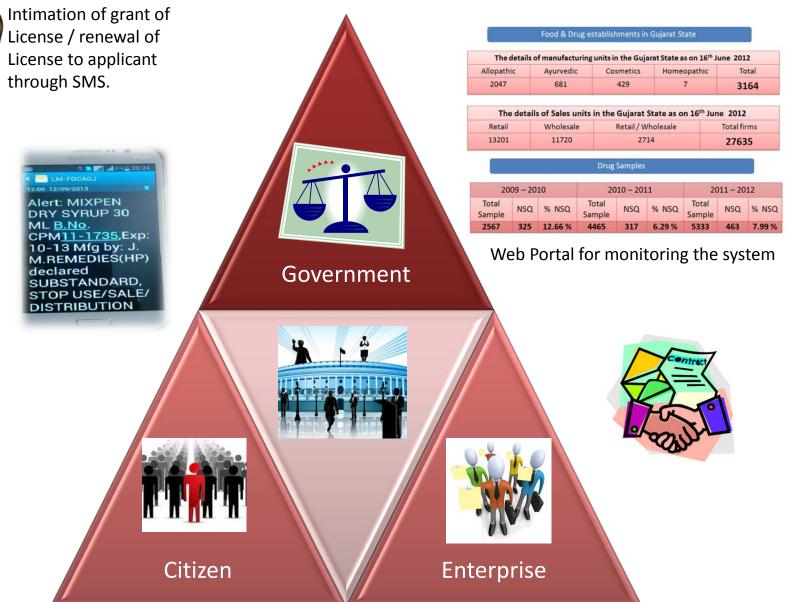

## Smart Governance

Bulk SMS Alerts to all DEALERS, FDCA officers & other State Drugs Controllers regarding "Not of Standard Quality" drug for prompt & effective recall.

## Geo Spatial Technology is helping enhancing E – Governance to Smart Governance