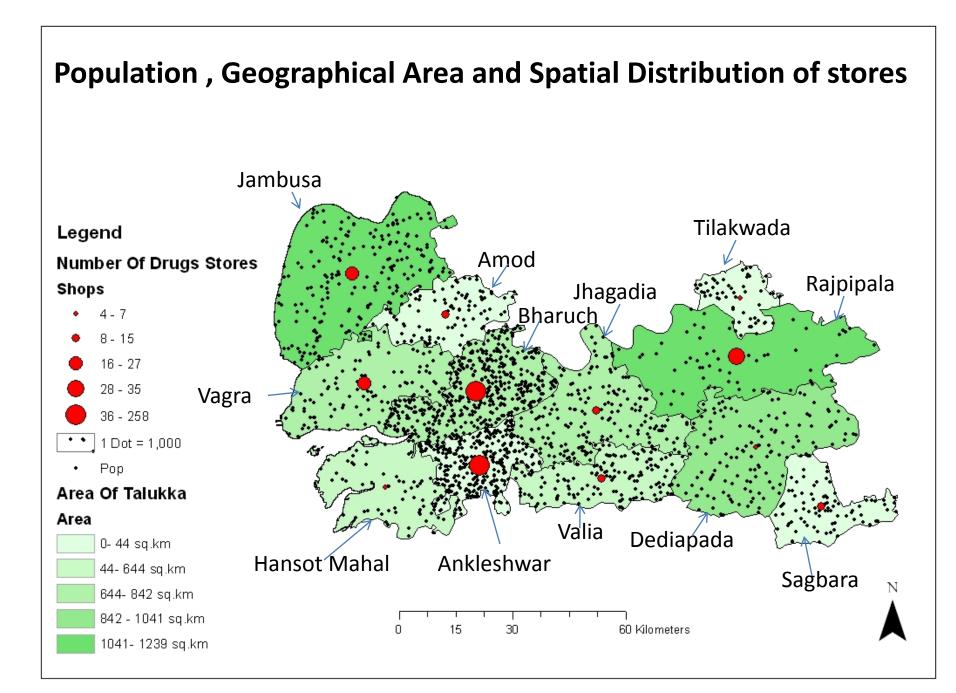

### Geo - Spatial Analysis

## Geo Spatial Technology is helping enhancing E – Governance to Smart Governance