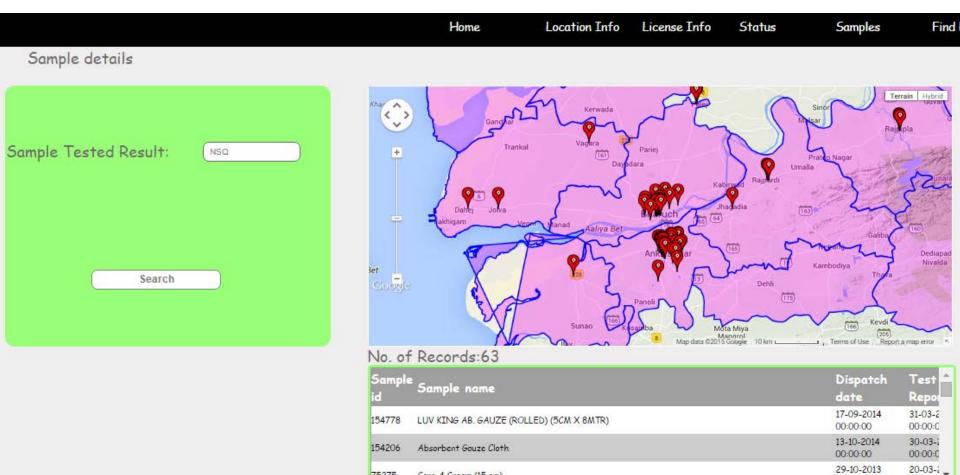

#### Licensing Monitoring

Care-4 Cream (15 gm)

00-00-00

00-00-C

ъ

75275

4

## **Finding Route**

|                                                                                                                                                                                                            | Home                     | Location Info                | License Info                                                                         | Status                               | Samples                            | Find Route                                      | Contact Us                           |
|------------------------------------------------------------------------------------------------------------------------------------------------------------------------------------------------------------|--------------------------|------------------------------|--------------------------------------------------------------------------------------|--------------------------------------|------------------------------------|-------------------------------------------------|--------------------------------------|
| 172.20.10.3                                                                                                                                                                                                |                          |                              |                                                                                      |                                      |                                    |                                                 |                                      |
| Enter Radius in kilometer: 140                                                                                                                                                                             | GetData                  | Select Destination           | n Drug Store:                                                                        | A DOSHI MEDICAL S                    | Get R                              | oute                                            |                                      |
| Directions(172 km - about 2 hours 28 mins)<br>1. Head west<br>                                                                                                                                             | Ma<br>Patdi<br>+ 7       | VIA MAN                      | Nardiput<br>User Address<br>Latitude:22.9962385<br>Longitude:72.6221219<br>Ahmedapad | X<br>Pimplaj<br>Choita<br>Kapadvanj  | Pandwa                             | Santrampu                                       | Map Satellite a<br>Garadu<br>Jihalod |
| 0.7 km<br>6. Keep right to continue on CTM Flyover 2<br>0. km<br>7. Turn left onto NH8<br>                                                                                                                 | tranage r                | Nalsatovar<br>Bird SanctUary | Bareja<br>Dholka Kheda                                                               | Dakor<br>Nadlad                      | Balasinor Sheh<br>Godh<br>Vejalpur | PSite                                           | Tia<br>Da                            |
| 9. Continue onto <b>Sama - Savli Rd/NH8</b><br>Continue to follow Sama - Savli Rd<br>1.0 km<br>10. Slight <b>left</b> onto <b>NH8</b><br>Pass by GSPC CNG Pump, Karjan (on the left in 40.0 km)<br>43.6 km | Ranpur                   | Saragwala<br>Fedara          | Khambhat                                                                             | Anand Ja<br>Nahapa<br>Vadodat        |                                    | Jambughoda Chi                                  | Ratanmahal<br>dirife Sanctuary, I    |
| 11. Turn <b>right</b><br>12. Turn <b>left</b><br>Pass by Parthiv Bangloz (on the right)<br>0.3 km<br>13. Turn <b>right</b><br>0.6 km                                                                       | Botad<br>Lathidad        | Divolera                     | Sigam                                                                                | Padra<br>228<br>buis B Kagan<br>Anti | Dabhoi                             | Body                                            | Kavant                               |
| 14. Turn left onto GJ SH 160<br>                                                                                                                                                                           | Vallabhi<br>Dhota Chogat |                              | Datrej                                                                               | Bharuch Jhagadia                     | Rajpipia                           | Kevadia<br>Shoolpaneshwar<br>Wildlife Sanctuary |                                      |