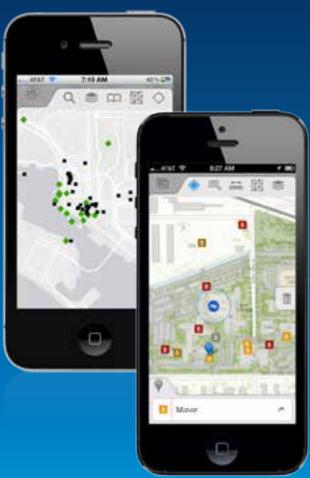

#### **Collector for ArcGIS**

- Focused data collection experience
  - Intuitive and easy to use
- Complete intelligent data entry forms
- Attach photos and video
- Find places and points of interest
- Measure distance and area

Available on iPhone and Android Phones

#### **Collector for ArcGIS**

- Directions
- Integrated within the ArcGIS system
- Good companion to the Dashboard app
  - Field crew tracking

Available on iPhone and Android Phones