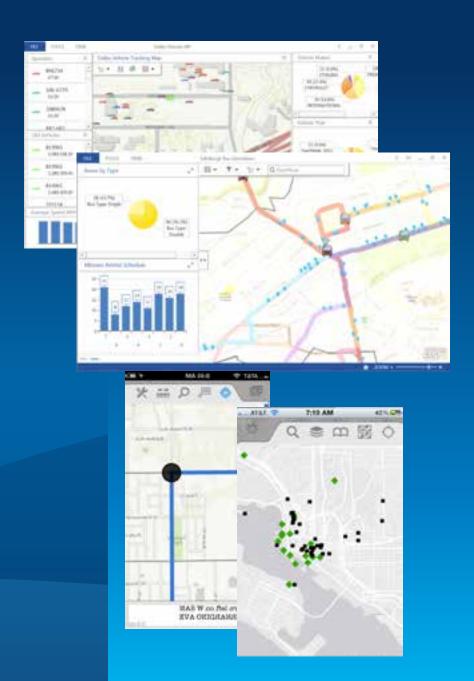

#### **Operations Dashboard for ArcGIS**

- Monitor, track and respond to Events
- Dynamic or Static data
- Multiple views

Laptops and touch screen devices

Available on Windows and Windows tablets

## **Operations Dashboard for ArcGIS**

0

- Track field crews
- Configurable
- Operational view
  - Sharing, role based access
- Extensible
  - Map tools, feature actions
  - Widgets

Available on Windows and Windows tablets

#### **Collector for ArcGIS**

- Focused data collection experience
  - Intuitive and easy to use
- Complete intelligent data entry forms
- Attach photos and video
- Find places and points of interest
- Measure distance and area

Available on iPhone and Android Phones

#### **Collector for ArcGIS**

- Directions
- Integrated within the ArcGIS system
- Good companion to the Dashboard app
  - Field crew tracking

Available on iPhone and Android Phones