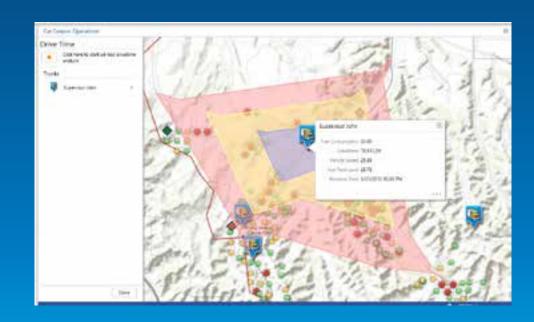

#### **Operations Dashboard for ArcGIS**

- Monitor, track and respond to Events
- Dynamic or Static data
- Multiple views

Laptops and touch screen devices

Available on Windows and Windows tablets

## **Operations Dashboard for ArcGIS**

0

- Track field crews
- Configurable
- Operational view
  - Sharing, role based access
- Extensible
  - Map tools, feature actions
  - Widgets

Available on Windows and Windows tablets