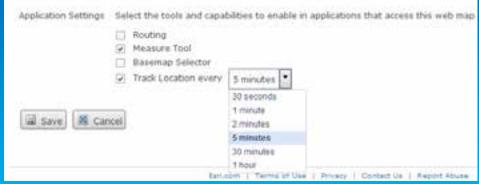

## **Operations Dashboard for ArcGIS**

0

- Track field crews
- Configurable
- Operational view
  - Sharing, role based access
- Extensible
  - Map tools, feature actions
  - Widgets

Available on Windows and Windows tablets