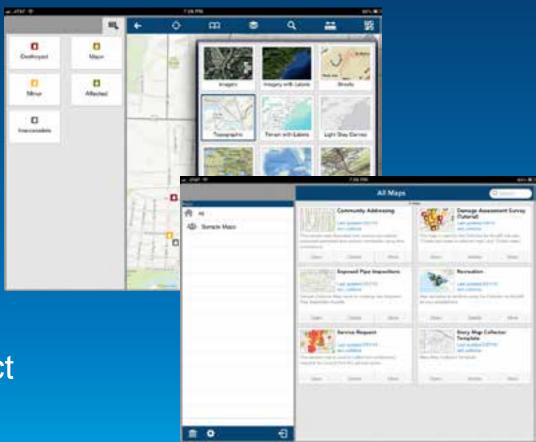

#### **Collector for ArcGIS**

- Focused data collection experience
  - Intuitive and easy to use
- Complete intelligent data entry forms
- Attach photos and video
- Find places and points of interest
- Measure distance and area

#### **Collector for ArcGIS**

- Directions
- Integrated within the ArcGIS system
- Good companion to the Dashboard app
  - Field crew tracking

Available on iPhone and Android Phones