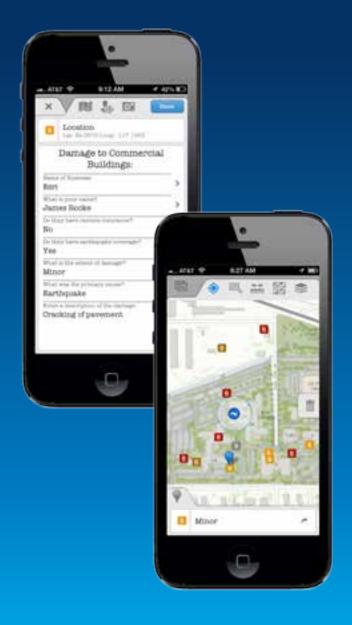

#### **Collector for ArcGIS**

- Focused data collection experience
  - Intuitive and easy to use
- Complete intelligent data entry forms
- Attach photos and video
- Find places and points of interest
- Measure distance and area

Available on iPhone and Android Phones

#### **Collector for ArcGIS**

- Directions
- Integrated within the ArcGIS system
- Good companion to the Dashboard app
  - Field crew tracking

Available on iPhone and Android Phones