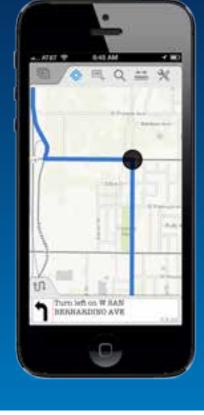

#### **Collector for ArcGIS**

- Focused data collection experience
  - Intuitive and easy to use
- Complete intelligent data entry forms
- Attach photos and video
- Find places and points of interest
- Measure distance and area

Available on iPhone and Android Phones

#### **Collector for ArcGIS**

- Directions
- Integrated within the ArcGIS system
- Good companion to the Dashboard app
  - Field crew tracking

Available on iPhone and Android Phones