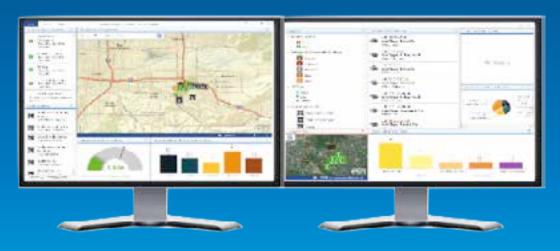

#### **Operations Dashboard for ArcGIS**

- Monitor, track and respond to Events
- Dynamic or Static data
- Multiple views

Laptops and touch screen devices

Available on Windows and Windows tablets

## **Operations Dashboard for ArcGIS**

0

- Track field crews
- Configurable
- Operational view
  - Sharing, role based access
- Extensible
  - Map tools, feature actions
  - Widgets

Available on Windows and Windows tablets