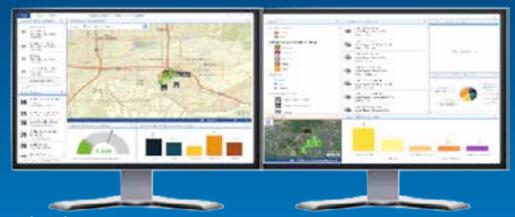

#### **Operations Dashboard for ArcGIS**

- Monitor, track and respond to Events
- Dynamic or Static data
- Multiple views

Laptops and touch screen devices

Available on Windows and Windows tablets

## **Operations Dashboard for ArcGIS**

0

- Track field crews
- Configurable
- Operational view
  - Sharing, role based access
- Extensible
  - Map tools, feature actions
  - Widgets

Available on Windows and Windows tablets