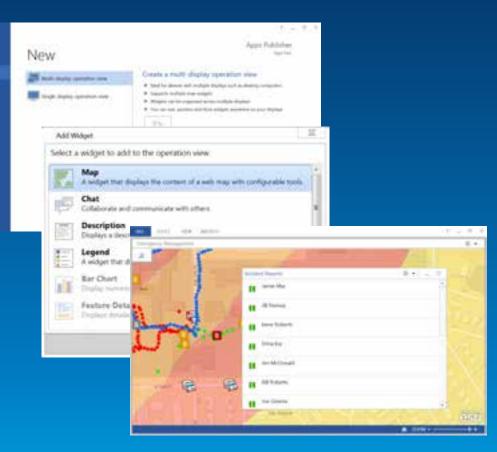

## **Operations Dashboard for ArcGIS**

0

- Track field crews
- Configurable
- Operational view
  - Sharing, role based access
- Extensible
  - Map tools, feature actions
  - Widgets

Available on Windows and Windows tablets