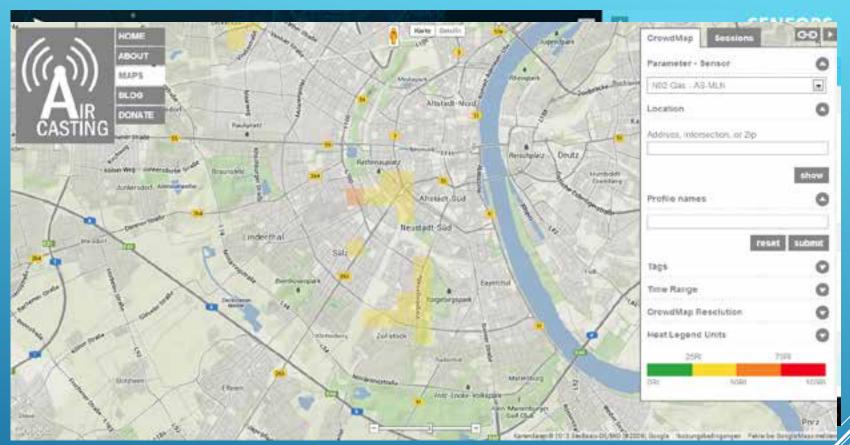

Installing the state

/

ADD MY EAR

12/17/2013

| -  | an 222 Damar (50+ angulares) a Commission for the second inference (a)                                                                                                                                                                                                                                                                                                                                                                                                                                                                                                                                                                                                                                                                                                                                                                                                                                                                                                                                                                                                                                                                                                                                                                                                                                                                                                                                                                                                                                                                                                                                                                                                                                                                                                                                                                                                                                                                                                                                                                                                                                                    | inge i Ute |    |
|----|---------------------------------------------------------------------------------------------------------------------------------------------------------------------------------------------------------------------------------------------------------------------------------------------------------------------------------------------------------------------------------------------------------------------------------------------------------------------------------------------------------------------------------------------------------------------------------------------------------------------------------------------------------------------------------------------------------------------------------------------------------------------------------------------------------------------------------------------------------------------------------------------------------------------------------------------------------------------------------------------------------------------------------------------------------------------------------------------------------------------------------------------------------------------------------------------------------------------------------------------------------------------------------------------------------------------------------------------------------------------------------------------------------------------------------------------------------------------------------------------------------------------------------------------------------------------------------------------------------------------------------------------------------------------------------------------------------------------------------------------------------------------------------------------------------------------------------------------------------------------------------------------------------------------------------------------------------------------------------------------------------------------------------------------------------------------------------------------------------------------------|------------|----|
|    | Elect sworling with opg - attance temperature trand (and then tockag) (2)     Van Marco Withows - 2 Emission - 2 Emis | 4          |    |
|    | Air Gaulding Kass Capabilities (D)     Von VicC1 (2 Pointings () Autobi                                                                                                                                                                                                                                                                                                                                                                                                                                                                                                                                                                                                                                                                                                                                                                                                                                                                                                                                                                                                                                                                                                                                                                                                                                                                                                                                                                                                                                                                                                                                                                                                                                                                                                                                                                                                                                                                                                                                                                                                                                                   | - 29       | -  |
| -  | Bobling Guerrien (I)     Ver Juffahr - Einsteige - St. Aufrahr                                                                                                                                                                                                                                                                                                                                                                                                                                                                                                                                                                                                                                                                                                                                                                                                                                                                                                                                                                                                                                                                                                                                                                                                                                                                                                                                                                                                                                                                                                                                                                                                                                                                                                                                                                                                                                                                                                                                                                                                                                                            | ÷i.        | į  |
|    | Where the Logis to change location of my egg 7 (2)     Ven Autoenter Transen - 2 Beings - 1 Autoes                                                                                                                                                                                                                                                                                                                                                                                                                                                                                                                                                                                                                                                                                                                                                                                                                                                                                                                                                                                                                                                                                                                                                                                                                                                                                                                                                                                                                                                                                                                                                                                                                                                                                                                                                                                                                                                                                                                                                                                                                        | 18         |    |
| 8. | Collision of Zir Deality Rgg unleg N02 ges difficient rubes: (1)     Ves Diservir(K: 8 Diritig): 108 Advide                                                                                                                                                                                                                                                                                                                                                                                                                                                                                                                                                                                                                                                                                                                                                                                                                                                                                                                                                                                                                                                                                                                                                                                                                                                                                                                                                                                                                                                                                                                                                                                                                                                                                                                                                                                                                                                                                                                                                                                                               | 3.         | ò  |
| -  | Shiryol PPOINS particle second has "fact and >2.5um channeld (12)     Van Hale -12 Outpip -129 Adv./a                                                                                                                                                                                                                                                                                                                                                                                                                                                                                                                                                                                                                                                                                                                                                                                                                                                                                                                                                                                                                                                                                                                                                                                                                                                                                                                                                                                                                                                                                                                                                                                                                                                                                                                                                                                                                                                                                                                                                                                                                     | 26         | 1  |
|    | Sense Shield Farmers (3)     Ven states - M Bairage - 143 Autoin                                                                                                                                                                                                                                                                                                                                                                                                                                                                                                                                                                                                                                                                                                                                                                                                                                                                                                                                                                                                                                                                                                                                                                                                                                                                                                                                                                                                                                                                                                                                                                                                                                                                                                                                                                                                                                                                                                                                                                                                                                                          |            | 9  |
|    | Connectivity tenses. (11)     Ven Gaaro 11 Derivity - 21 Autore                                                                                                                                                                                                                                                                                                                                                                                                                                                                                                                                                                                                                                                                                                                                                                                                                                                                                                                                                                                                                                                                                                                                                                                                                                                                                                                                                                                                                                                                                                                                                                                                                                                                                                                                                                                                                                                                                                                                                                                                                                                           | 14         | į  |
|    | Bectochenital Sensors III     Von Disas Hauthan - 1 Seriege - 100 Autom                                                                                                                                                                                                                                                                                                                                                                                                                                                                                                                                                                                                                                                                                                                                                                                                                                                                                                                                                                                                                                                                                                                                                                                                                                                                                                                                                                                                                                                                                                                                                                                                                                                                                                                                                                                                                                                                                                                                                                                                                                                   | x          |    |
|    | subproved which and all quality objects [1]     Wen real (Chickap (2) Advis)                                                                                                                                                                                                                                                                                                                                                                                                                                                                                                                                                                                                                                                                                                                                                                                                                                                                                                                                                                                                                                                                                                                                                                                                                                                                                                                                                                                                                                                                                                                                                                                                                                                                                                                                                                                                                                                                                                                                                                                                                                              |            | 1  |
|    | Epg Revess (4): Vat Januarian - Diamiter - E Dailuign - III Autorian                                                                                                                                                                                                                                                                                                                                                                                                                                                                                                                                                                                                                                                                                                                                                                                                                                                                                                                                                                                                                                                                                                                                                                                                                                                                                                                                                                                                                                                                                                                                                                                                                                                                                                                                                                                                                                                                                                                                                                                                                                                      |            | ļ  |
|    | Any evolution dual sensor? (1)     Ves Muses Ma -1 Training -32 Autom                                                                                                                                                                                                                                                                                                                                                                                                                                                                                                                                                                                                                                                                                                                                                                                                                                                                                                                                                                                                                                                                                                                                                                                                                                                                                                                                                                                                                                                                                                                                                                                                                                                                                                                                                                                                                                                                                                                                                                                                                                                     | 30         | 6  |
|    | Indig advast Ald search and (1)     Ver Marks Dowler - 1 Dering - 30 Autom                                                                                                                                                                                                                                                                                                                                                                                                                                                                                                                                                                                                                                                                                                                                                                                                                                                                                                                                                                                                                                                                                                                                                                                                                                                                                                                                                                                                                                                                                                                                                                                                                                                                                                                                                                                                                                                                                                                                                                                                                                                | - în       | i. |
| р  | Air quality mobile apply after . All of your apps are already in : is (12)                                                                                                                                                                                                                                                                                                                                                                                                                                                                                                                                                                                                                                                                                                                                                                                                                                                                                                                                                                                                                                                                                                                                                                                                                                                                                                                                                                                                                                                                                                                                                                                                                                                                                                                                                                                                                                                                                                                                                                                                                                                |            | i, |
|    | https://groups.google.com/forum/#!forum/airqualityegg                                                                                                                                                                                                                                                                                                                                                                                                                                                                                                                                                                                                                                                                                                                                                                                                                                                                                                                                                                                                                                                                                                                                                                                                                                                                                                                                                                                                                                                                                                                                                                                                                                                                                                                                                                                                                                                                                                                                                                                                                                                                     |            |    |