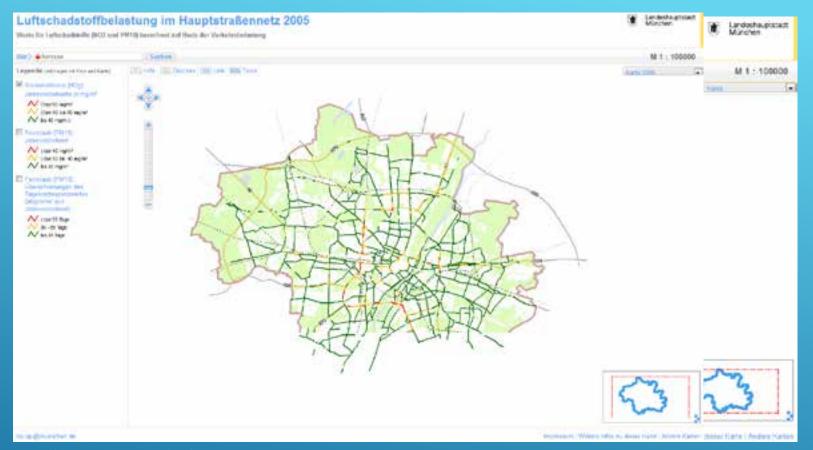

### Approach

Use Citizen Science to overcome certain issues of classical methods of measuring urban air quality.

<u>12/17/2013</u>

http://maps.muenchen.de/rgu/

MASTER THESIS – APPROACH AND EXPERIENCE

4 12/17/2013