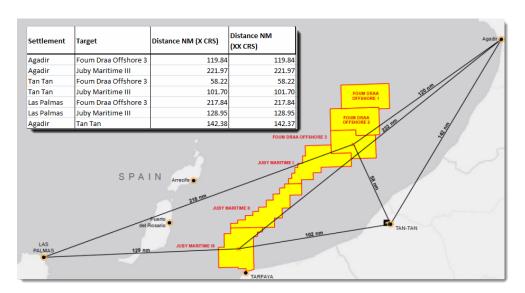

# Continuing to Grow the Use of GIS Technologies

Catherine Hams (Senior GIS Analyst)

Delivering value from discovery and development



## Cairn Energy PLC



### At a glance



# Our users November 2014



- 2012 Basic Use
  - Static maps, few standards
- > 2013 Growth in awareness
- 2013 Growth in traditional field
  - Play fairway analysis
  - > GDE mapping
  - Plate reconstruction





# The solution November 2014





### 2015



### The next chapter

- Business realignment effective 1<sup>st</sup> January
  - > Formation of a new Information Services (IS) group including GIS
    - Development of an IS Strategy (in progress)

### Cairn's Information Architecture – for Users





### Cairn

### Collaboration / Integration

Crisis and Emergency Response

- SharePoint 2013
- Real-time feeds API
- Security and risk API





#### **Decision making**

- Traditional and new Desktop tools
  - > GDE, play fairway and plate reconstruction
- Content creation, analysis and access
- Data management work flows and processes





### Accessibility / Collaboration / Cost Optimisation

ODM - Wellhead master

- SQL Server Table Views
- Published event layers
- Links to EPMS





###