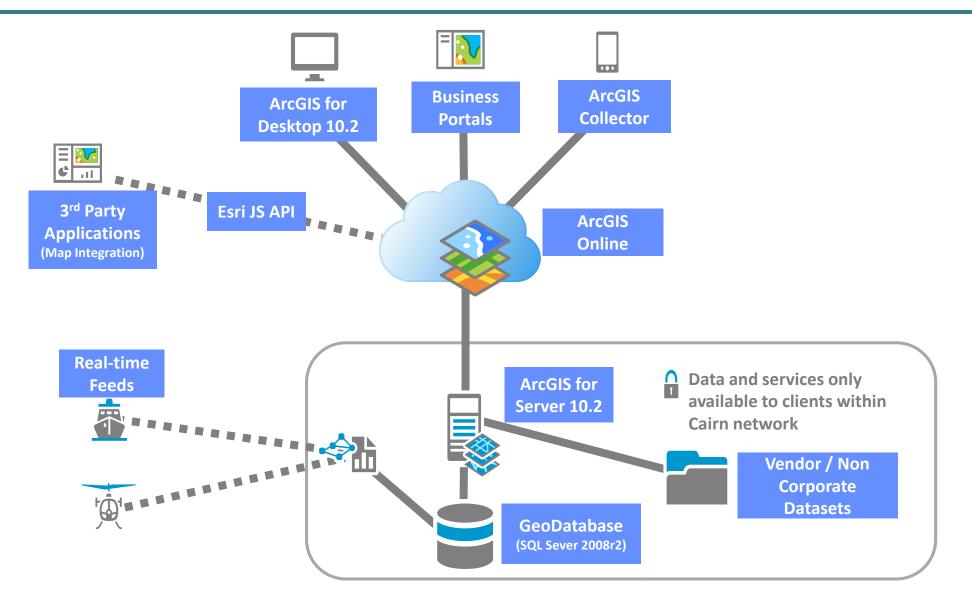

### Cairn's Information Architecture – for Users

#### **Decision making**

- Traditional and new Desktop tools
  - > GDE, play fairway and plate reconstruction
- Content creation, analysis and access
- Data management work flows and processes

### Accessibility / Collaboration / Cost Optimisation

ODM - Wellhead master

- SQL Server Table Views
- Published event layers
- Links to EPMS

### Information accessibility

- Data management
- Access
  - Desktop
  - > Web
  - Mobile