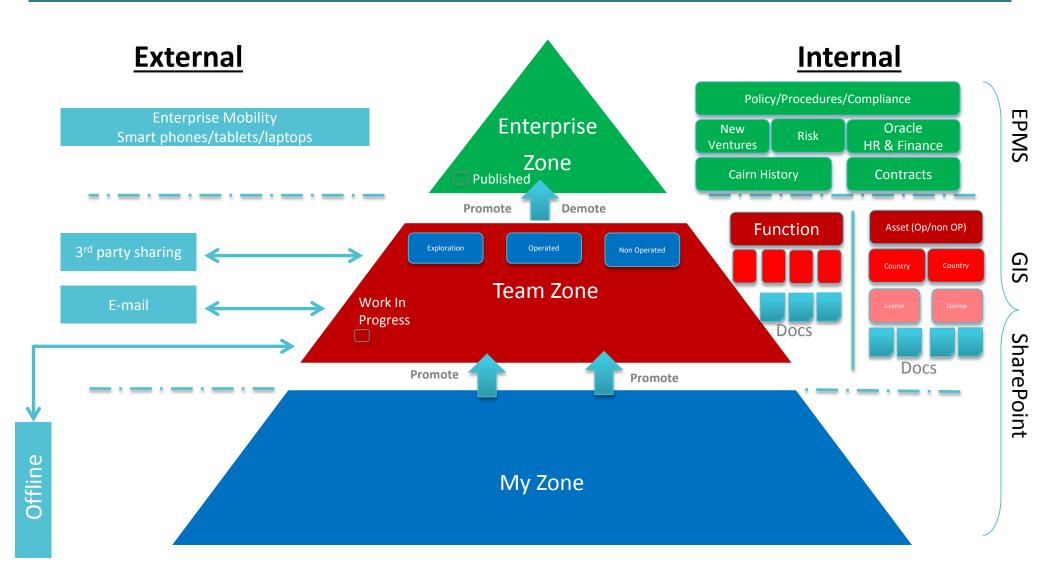

### Cairn's Information Architecture – for Users

### Cairn

### Information accessibility

- Data management
- Access
  - Desktop
  - > Web
  - Mobile