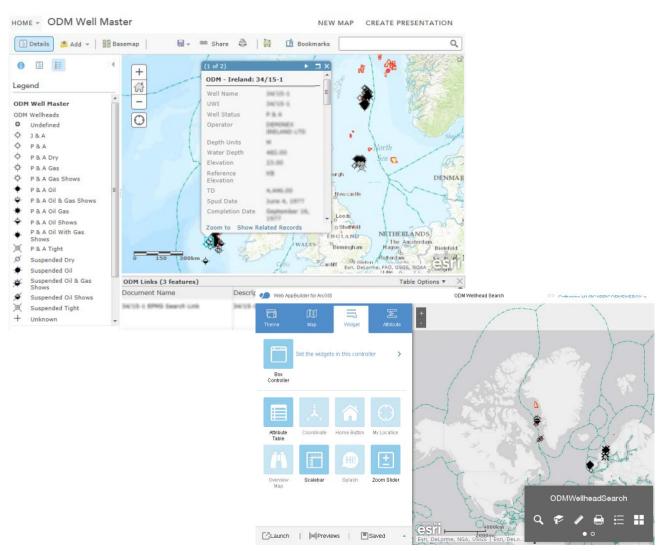

### Accessibility / Collaboration / Cost Optimisation

ODM - Wellhead master

- SQL Server Table Views
- Published event layers
- Links to EPMS