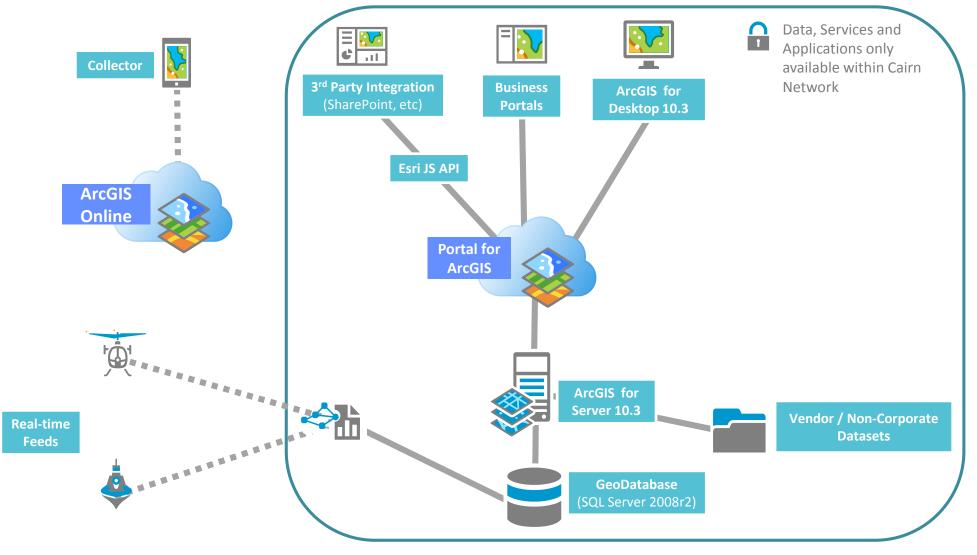

### Cairn's Information Architecture – for Users

### Collaboration / Integration

Crisis and Emergency Response

- SharePoint 2013
- Real-time feeds API
- Security and risk API

#### **Decision making**

- Traditional and new Desktop tools
  - > GDE, play fairway and plate reconstruction
- Content creation, analysis and access
- Data management work flows and processes

### Accessibility / Collaboration / Cost Optimisation

ODM - Wellhead master

- SQL Server Table Views
- Published event layers
- Links to EPMS

### Information accessibility

- Data management
- Access
  - Desktop
  - > Web
  - Mobile