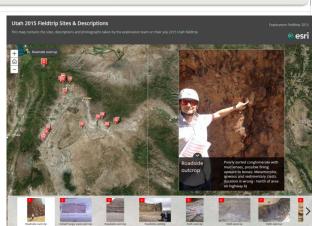

# Our users November 2014

- 2012 Basic Use
  - Static maps, few standards
- > 2013 Growth in awareness
- 2013 Growth in traditional field
  - Play fairway analysis
  - > GDE mapping
  - Plate reconstruction