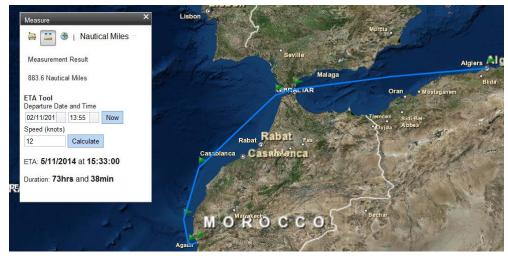

# Our users November 2014

- 2012 Basic Use
  - Static maps, few standards
- > 2013 Growth in awareness
- 2013 Growth in traditional field
  - Play fairway analysis
  - > GDE mapping
  - Plate reconstruction