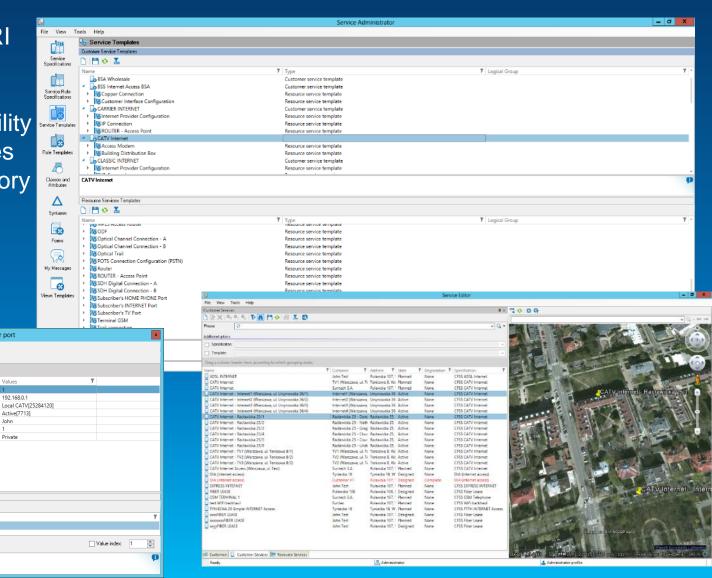

#### **GDi VIZION SERVICE INVENTORY**

- Integrated with RI ٠
- eTOM compliant •
- CFS and RFS •
- Services availability •
- Available services •
- Customer inventory •

Properties - Subscriber port

Values

Caty terminals

- CFS → RFS •
- RFS→CFS •

Drag a column header here, according to which grouping starts.

Attribute Values - Access point count [Syntax of integer number

7 🖵 | X 🗅 🛍 🖉 💾 🖪 🕒 🛃 🔇

7 Value

🖵 | X 🗅 🛍 ‰ 🖉 🕾 🔍 💷 🖫 🐘 💾 🕒 📴 📍 👗 🔍