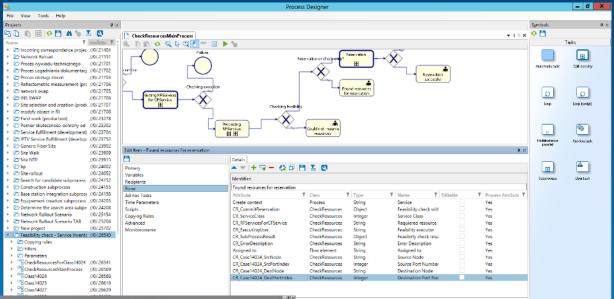

## **GDi VIZION WORKORDER/WORKFLOW**

- Workflow (BP) Management
- Maintenance actions
- Project deployment
- Network element
  measurements
- Rollout management
- Trouble ticketing
- Integration with RI