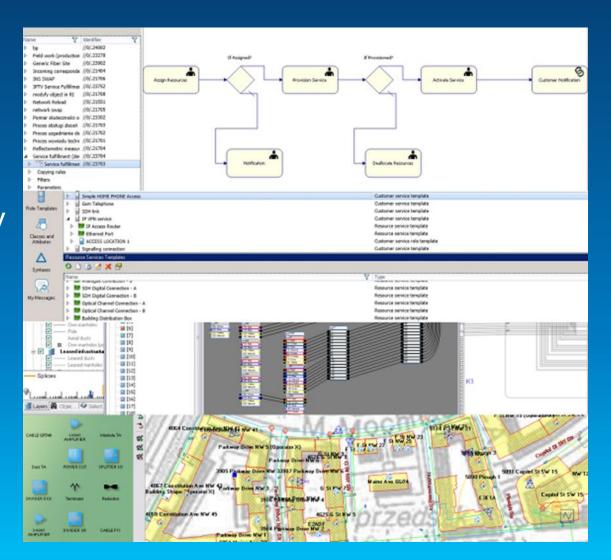

#### **GDi VIZION SERVICE INVENTORY**

- Integrated with RI ٠
- eTOM compliant •
- CFS and RFS •
- Services availability •
- Available services •
- Customer inventory •

Properties - Subscriber port

Values

## **GDi VIZION WORKORDER/WORKFLOW**

- Workflow (BP) Management
- Maintenance actions
- Project deployment
- Network element
  measurements
- Rollout management
- Trouble ticketing
- Integration with RI