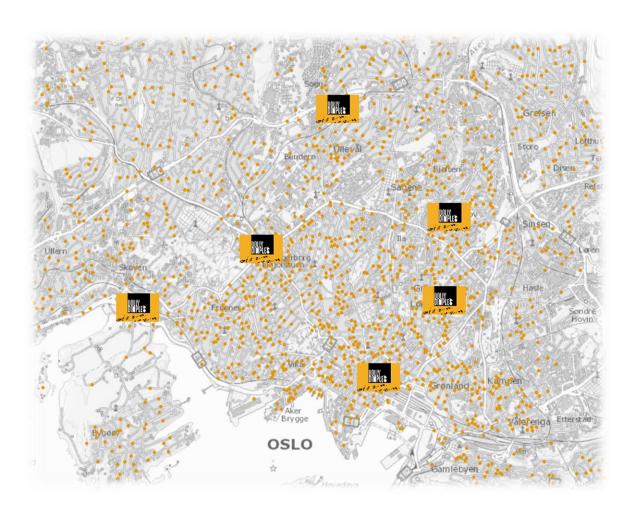

## Placing customers on a map

The for View Sectionsky Board Section Segmentary Customers Workers First

Reference Section Section Section Segmentary Section Section

## **Customer scenarios**

# NorgesGruppen

#### **Customer scenarios**