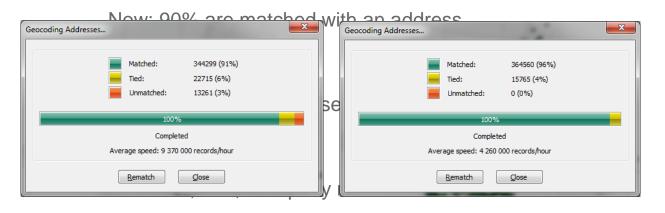

#### Value for our customers

■ Total matched percentage

Before: 96,5%

Now: 100%

Better accuracy

Before: 68% were matched with an address