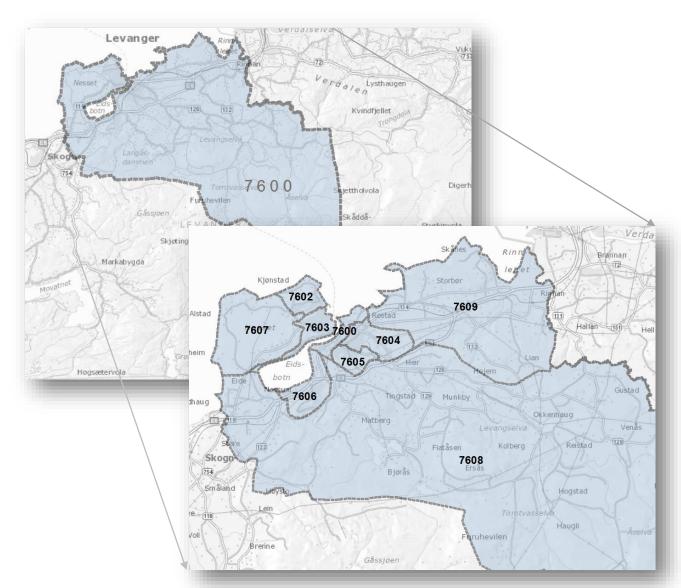

y Stratiten 28, 0191 Oslo



Description of a location



## **Geocoding in general**

D **Matched Address** Postal Code Postal Area 244566,5417 6639434,411 Gamle Røykenvei 11 1386 Asker 245156,5637 6639410,598 Baglerveien 23 1386 Asker 245317,9598 1386 6639206,869 Gudolf Blakstads vei 53 Asker 244730.5837 6638825.868 Røykenveien 219 1386 Asker 244905,209 6639114,264 Tords vei 23 1386 Asker 244620,7814 6639189,671 Ringveien 3 1386 Asker 244529,4999 6639116,91 Ringveien 10 A 1386 Asker





Successful Geocoding with Custom Adapted Locator

## Why customize?



#### **Customer scenario**



### Norway address format

Successful
Geocoding with
Custom
Adapted
Locator



Denmark
Degnetoften 40 2765 Smørum

Sweeden Torsgatan 10, 749 52 Grillby



#### **Place Names**





#### **Postal Zones**





#### **Irrelevant Address Information**





#### **Cadastre**





■ New spelling rules





Handling of incorrect postal codes, if postal area is correct





 Ignoring irrelevant address information such a describing locations and company names





Created a new locator to geocode properties, schools, companies, doctors etc.

> **Cadastre** 709 - 4060 / 166



## Placing customers on a map

The for View Sectionsky Board Section Segmentary Customers Workers First

Reference Section Section Section Segmentary Section Section



## **Customer scenarios**







# NorgesGruppen

#### **Customer scenarios**





#### Value for our customers

■ Total matched percentage

Before: 96,5%

Now: 100%

Better accuracy

Before: 68% were matched with an address





#### Value for us

- Happier a