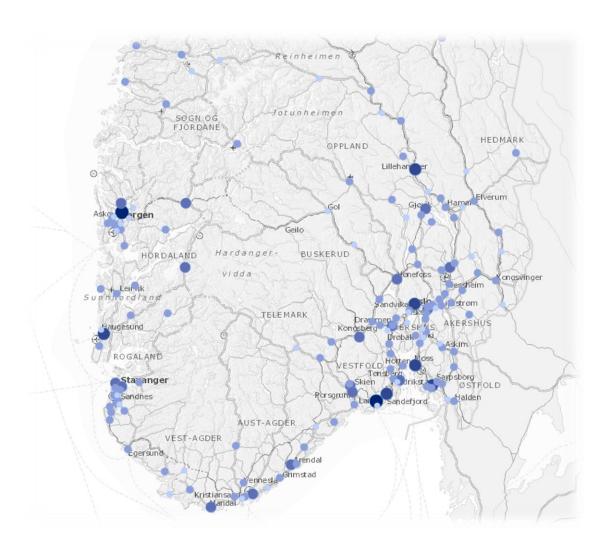

#### Value for our customers

■ Total matched percentage

Before: 96,5%

Now: 100%

Better accuracy

Before: 68% were matched with an address

#### Value for us

- Happier and more satisfied customers
- Less manual geocoding

| A                       | В           | С           | D                        |
|-------------------------|-------------|-------------|--------------------------|
| Address                 | Postal Code | Postal Area | Task Code                |
| Gamle Røykenvei 11      | 1386        | Asker       | Modem not online         |
| Baglerveien 23          | 1386        | Asker       | Modem not online         |
| Gudolf Blakstads vei 53 | 1386        | Asker       | Modem not online         |
| Røykenveien 219         | 1386        | Asker       | Unstable internet access |
| Tords vei 23            | 1386        | Asker       | Unstable internet access |
| Ringveien 3             | 1386        | Asker       | Modem not online         |
| Ringveien 10 A          | 1386        | Asker       | Unstable internet access |
|                         | Kodalen     | Rabaki (in) | GULLHELE  Spank (myres)  |