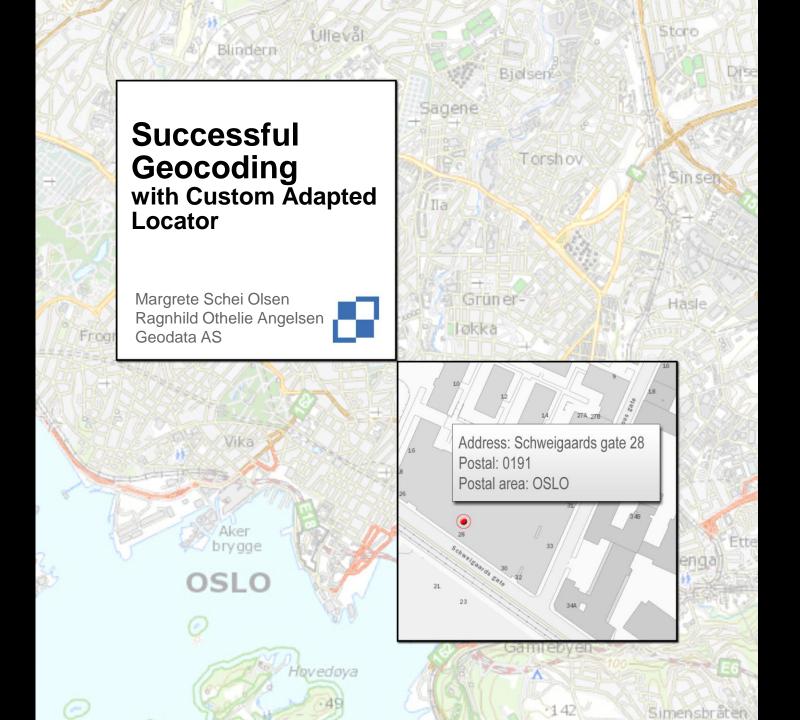

## **Geocoding in general**

Successful Geocoding with Custom Adapted Locator

Osllov, Giegratorady Stratiten 28, 0191 Oslo

Description of a location

Successful Geocoding with Custom Adapted Locator