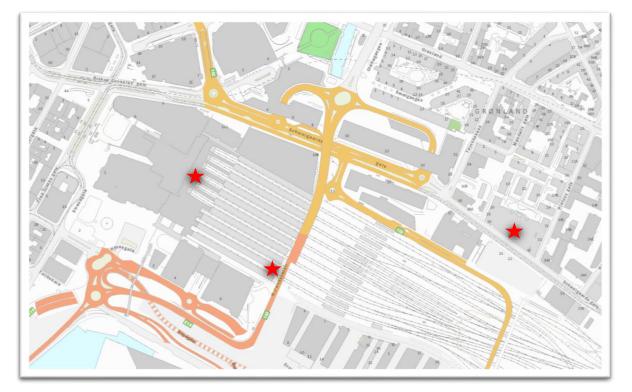

## Placing customers on a map

The for View Sectionsky Board Section Segmentary Customers Workers First

Reference Section Section Section Segmentary Section Section

## **Customer scenarios**

#### **Customer scenarios**