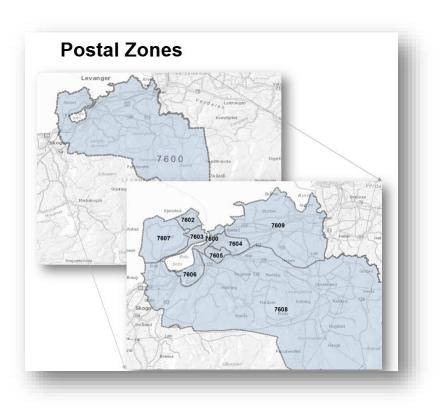

e Røykenvei 11 1386 Asker 245156,5637 6639410,598 Baglerveien 23 1386 Asker 245317,9598 1386 6639206,869 Gudolf Blakstads vei 53 Asker 244730.5837 6638825.868 Røykenveien 219 1386 Asker 244905,209 6639114,264 Tords vei 23 1386 Asker 244620,7814 6639189,671 Ringveien 3 1386 Asker 244529,4999 6639116,91 Ringveien 10 A 1386 Asker





Successful Geocoding with Custom Adapted Locator

## Why customize?



#### **Customer scenario**



### Norway address format

Successful
Geocoding with
Custom
Adapted
Locator



Denmark
Degnetoften 40 2765 Smørum

Sweeden Torsgatan 10, 749 52 Grillby



#### **Place Names**





#### **Postal Zones**





#### **Irrelevant Address Information**





#### **Cadastre**





■ New spelling rules





Handling of incorrect postal codes, if postal area is correct





 Ignoring irrelevant address information such a describing locations and company names





Created a new locator to geocode properties, schools, companies, doctors etc.

> **Cadastre** 709 - 4060 / 166



## Placing customers on a map

The for View Sectionsky Board Section Segmentary Customers Workers First

Reference Section Section Section Segmentary Section Section



## **Customer scenarios**







# NorgesGruppen

#### **Customer scenarios**





#### Value for our customers

■ Total matched percentage

Before: 96,5%

Now: 100%

Better accuracy

Before: 68% were matched with an address





#### Value for us

- Happier and more satisfied customers
- Less manual geocoding

| A                       | В           | С           | D                        |
|------------------------