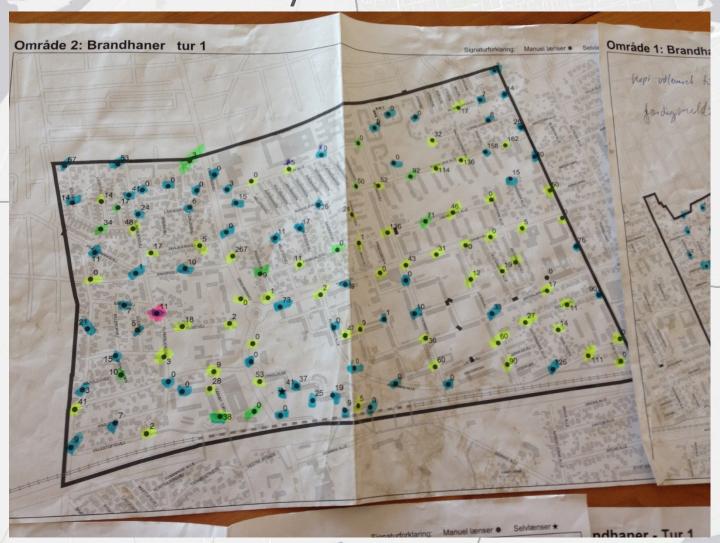

# Expanding the use of GIS in municipalities

Jesper Jensen, Tårnby Municipality

Lars Kristian Engelsby Hansen, Informi GIS

Jan Juul Jensen, Informi GIS







## This is Jesper Jensen



#### **GIS Administrator**

(and a Star Wars geek)

Esri European User Conference, Split, Croatia, 2014



#### GIS is rooted in Technical Administration



## How do you make GIS available across the Organisation?



#### This is Lars K. E. Hansen



**Solution Strategist** 

#### 17 meetings in 3 different administrations





#### Deploying ArcGIS Online to organize content



#### This is Jan Jørgensen



Fire Fighter



## How they used to do it!



Category Chile and

#### And now with Collector App



#### This is Carsten Vilhelmsen



Culture & Leisure
Team Digital Development and Operation





Hjem > Stads & Lokalarkiv > Se din kommunes seværdigheder



#### Se din kommunes seværdigheder



Tårnby Kommune rummer et væld af seværdigheder. De fredede bygninger og de helt nybyggede. Kunstudstillinger og levende udstillinger. Det arkitekttegnede og det knubskudte ud af tidens nødvendighed. Det landlige og det industrielle. Det fredede og det beboede landskab. De grønne områder og de blå kyster.

Lokalarkivet er i gang med at lægge forskellige ture og oplysninger ind på et kort. Kortet kan ses på din iPhone eller SmartPhone, så du kan gå en lokalhistorisk tur med mobilen i hånden.



#### Korttur

Du kan tage en tur rundt i Tårnbys