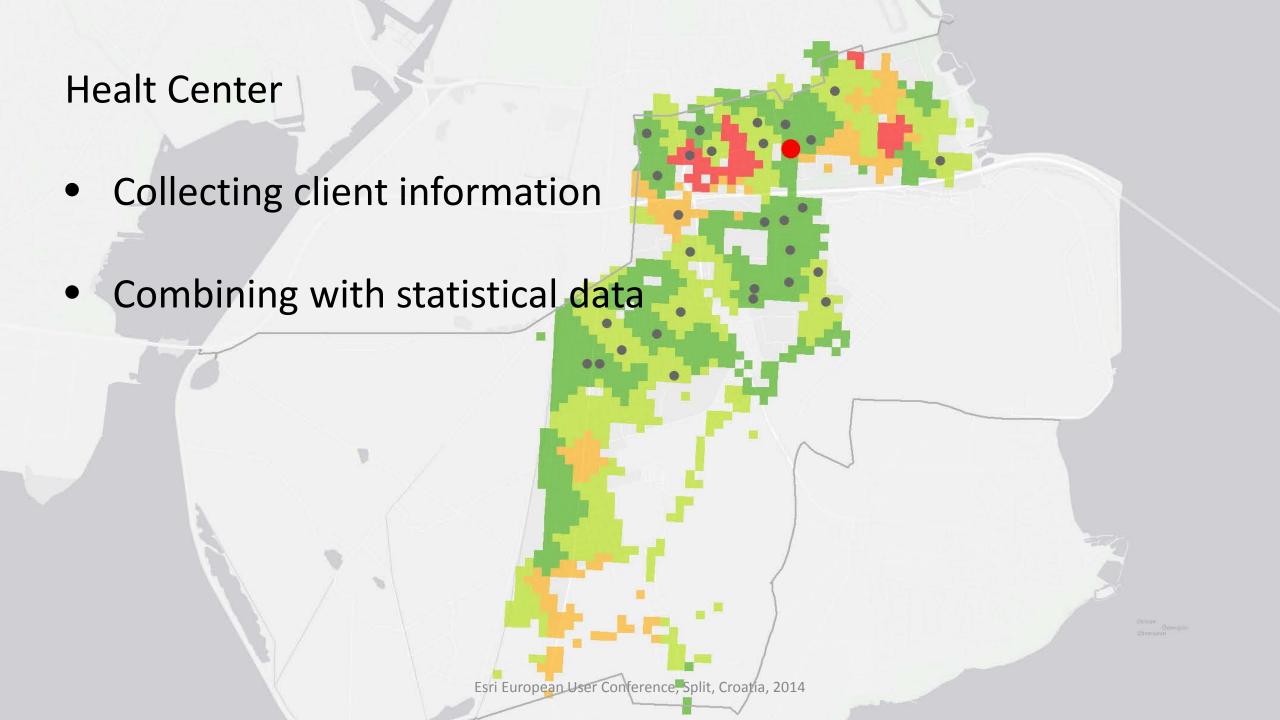

e en tur rundt i Tårnbys vejnavne. Her kan du få forklaringer på, hvorfor nogle veje hedder som de gør samt se et fotografi fra vejen. <u>Gå til Tårnbys vejnavne</u> &

Tag på en cykel- eller gåtur rundt i kvarteret mellem Amager Strandvej og Englandsvej samt mellem Saltværksvej og Øresundsmotorvejen. Gå til Det kulturhistoriske orienteringsløb 🚱

Du kan også gå på opdagelse i de gamle landsbyer Kastrup, Tårnby, Tømmerup og Ullerup. Brug Turguide og få en seværdig tur rundt i kommunen.



#### Turguide til de gamle landsbyer

Af: Inger Kjær Jansen

Udgivet: 2005

Guidens formål er at give borgere i og uden for Tårnby Kommune lejlighed for at tage på udflugt i kommunens gamle landsbyer.

Copyright © Tårnby Kommunes Stads- og Lokalarkiv og Inger Kjær Jansen.

#### History of road names







#### Key to succes

- Find yours "Jesper" the internal sponsor
- Team up
- Start with business objectives
- Build it on ArcGIS Online
- Take advantage of ready-to-use apps and templates
- Show it!
- Change the role of GIS staff

### GIS administrator!



A hero

## Thank you!



- janj@informi.dk
- @Engelsby
- larskeh@informi.dk
- @jarjarjensen
- jje.tf@taarnby.dk