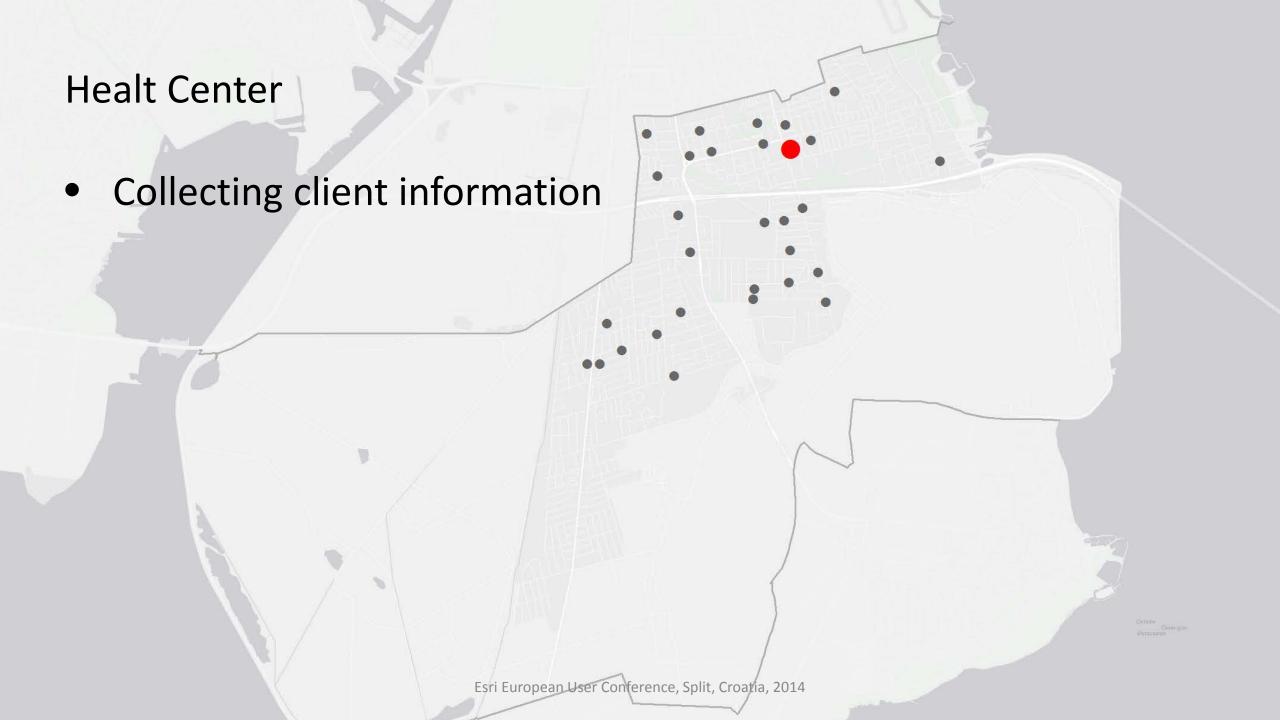

age en tur rundt i Tårnbys vejnavne. Her kan du få forklaringer på, hvorfor nogle veje hedder som de gør samt se et fotografi fra vejen. <u>Gå til Tårnbys vejnavne</u> &

Tag på en cykel- eller gåtur rundt i kvarteret mellem Amager Strandvej og Englandsvej samt mellem Saltværksvej og Øresundsmotorvejen. Gå til Det kulturhistoriske orienteringsløb 🚱

Du kan også gå på opdagelse i de gamle landsbyer Kastrup, Tårnby, Tømmerup og Ullerup. Brug Turguide og få en seværdig tur rundt i kommunen.



#### Turguide til de gamle landsbyer

Af: Inger Kjær Jansen

Udgivet: 2005

Guidens formål er at give borgere i og uden for Tårnby Kommune lejlighed for at tage på udflugt i kommunens gamle landsbyer.

Copyright © Tårnby Kommunes Stads- og Lokalarkiv og Inger Kjær Jansen.

#### History of road names







#### Key to succes

- Find yours "Jesper" the internal sponsor
- Team up
- Start with business objectives
- Build it on ArcGIS Online
- Take advantage of ready-to-use apps and templates
- Show it!
- Change the role of GIS staff

### GIS administrator!



A hero

## Thank you!



- janj@informi.dk
- @Engelsby
- larskeh@informi.dk
- @jarjarjensen
- jje.tf@taarnby.dk