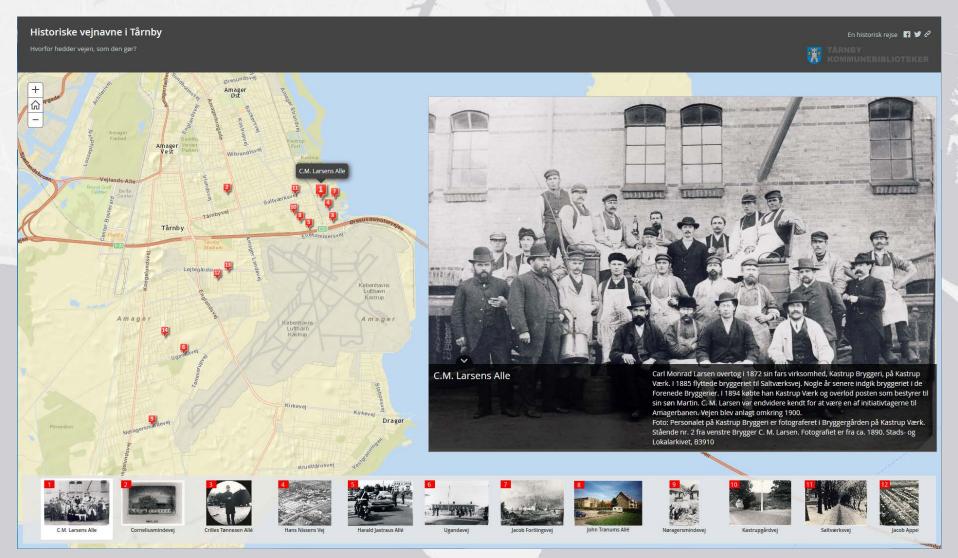

#### Korttur

Du kan tage en tur rundt i Tårnbys vejnavne. Her kan du få forklaringer på, hvorfor nogle veje hedder som de gør samt se et fotografi fra vejen. <u>Gå til Tårnbys vejnavne</u> &

Tag på en cykel- eller gåtur rundt i kvarteret mellem Amager Strandvej og Englandsvej samt mellem Saltværksvej og Øresundsmotorvejen. Gå til Det kulturhistoriske orienteringsløb 🚱

#### History of road names