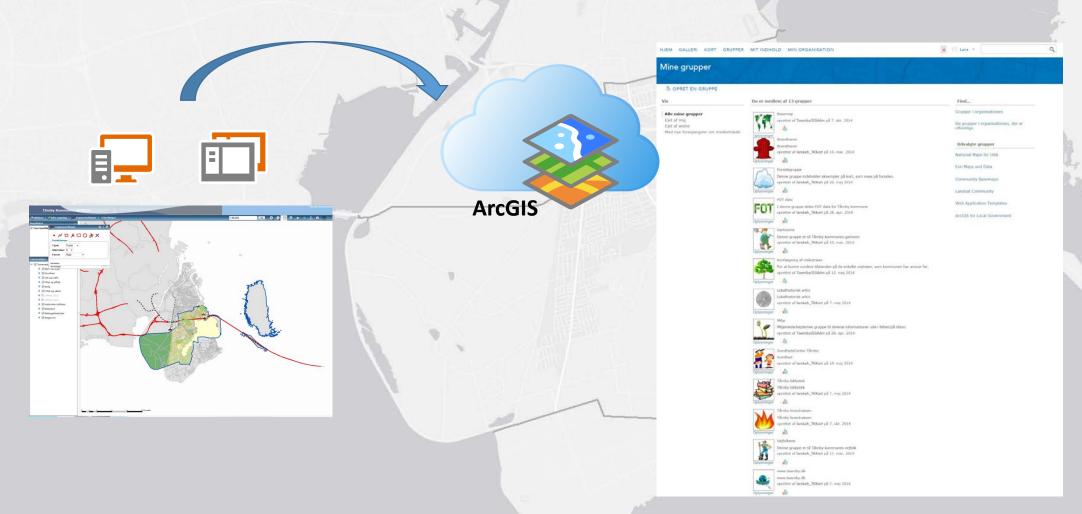

## How do you make GIS available across the Organisation?

#### Deploying ArcGIS Online to organize content