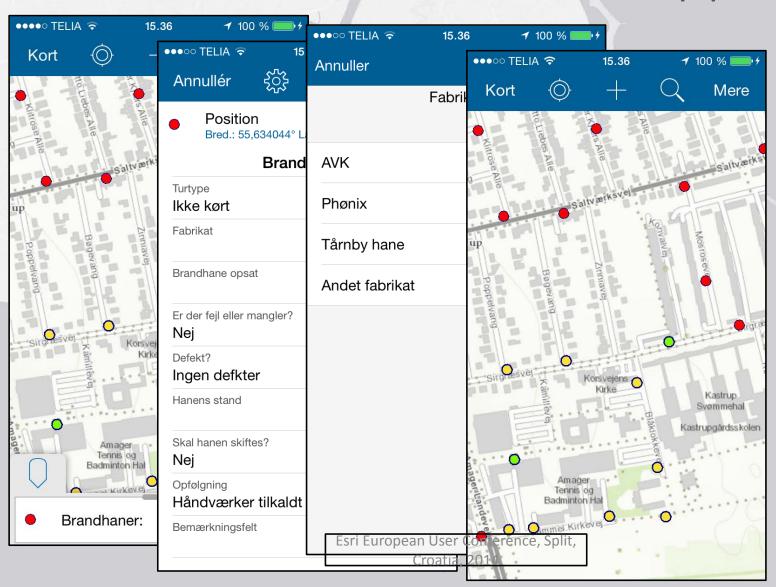

# Expanding the use of GIS in municipalities

Jesper Jensen, Tårnby Municipality

Lars Kristian Engelsby Hansen, Informi GIS

Jan Juul Jensen, Informi GIS







## This is Jesper Jensen



#### **GIS Administrator**

(and a Star Wars geek)

Esri European User Conference, Split, Croatia, 2014



#### GIS is rooted in Technical Administration



## How do you make GIS available across the Organisation?



#### This is Lars K. E. Hansen



**Solution Strategist** 

#### 17 meetings in 3 different administrations





#### Deploying ArcGIS Online to organize content



#### This is Jan Jørgensen



Fire Fighter



## How they used to do it!



Category Chile and

#### And now with Collector App



#### This is Carsten Vilhelmsen



Culture & Leisure
Team Digital Development and Operation





Hjem > Stads & Lokalarkiv > Se din kommunes seværdigheder



#### Se din kommunes seværdigheder



Tårnby Kommune rummer et væld af seværdigheder. De fredede bygninger og de helt nybyggede. Kunstudstillinger og levende udstillinger. Det arkitekttegnede og det knubskudte ud af tidens nødvendighed. Det landlige og det industrielle. Det fredede og det beboede landskab. De grønne områder og de blå kyster.

Lokalarkivet er i gang med at lægge forskellige ture og oplysninger ind på et kort. Kortet kan ses på din iPhone eller SmartPhone, så du kan gå en lokalhistorisk tur med mobilen i hånden.



#### Korttur

Du kan tage en tur rundt i Tårnbys vejnavne. Her kan du få forklaringer på, hvorfor nogle