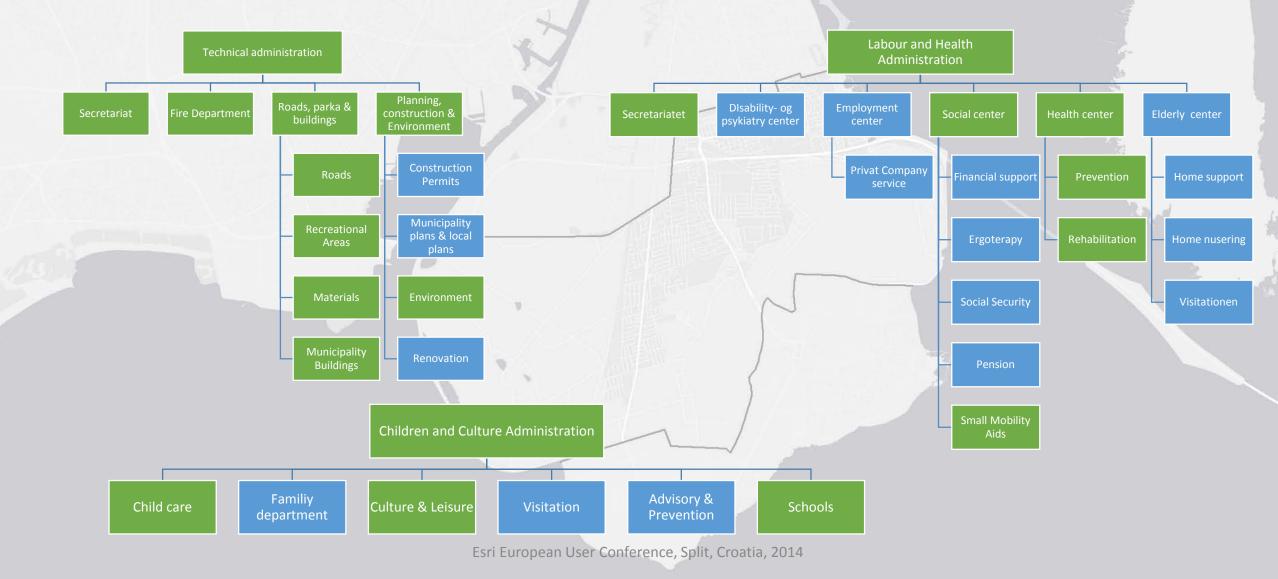

#### GIS is rooted in Technical Administration

## How do you make GIS available across the Organisation?