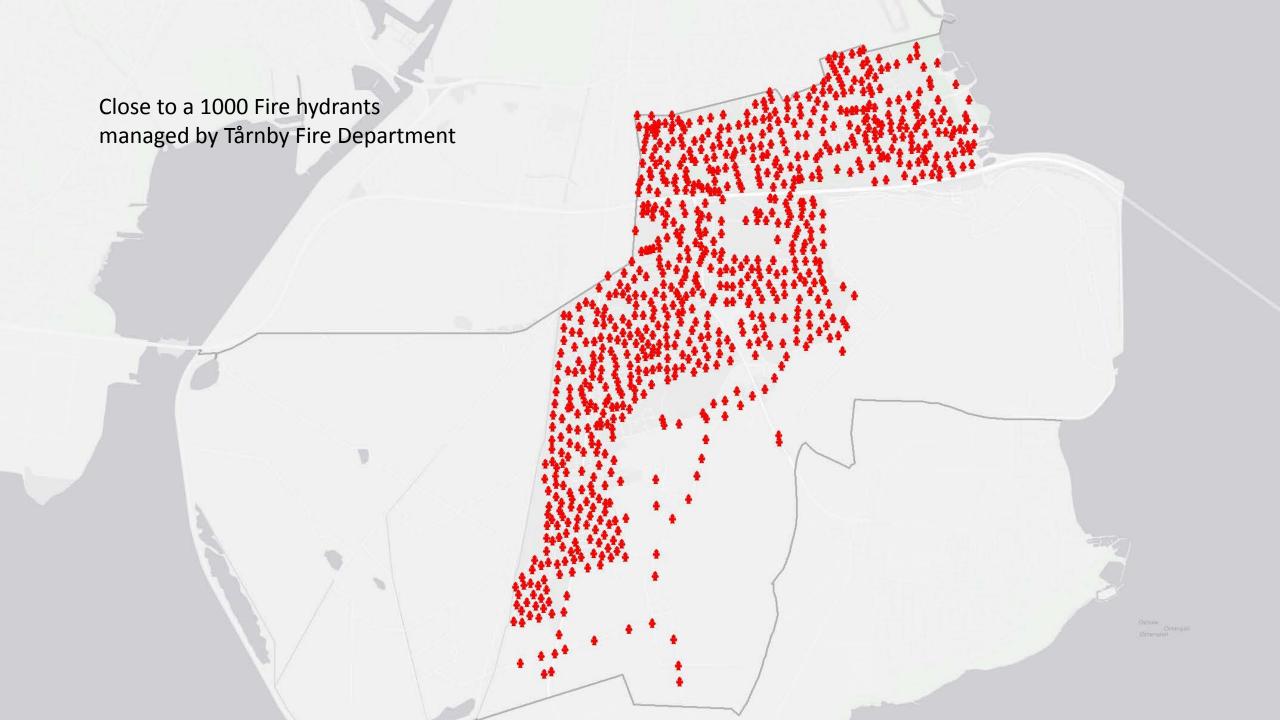

# Expanding the use of GIS in municipalities

Jesper Jensen, Tårnby Municipality

Lars Kristian Engelsby Hansen, Informi GIS

Jan Juul Jensen, Informi GIS







## This is Jesper Jensen



#### **GIS Administrator**

(and a Star Wars geek)

Esri European User Conference, Split, Croatia, 2014



#### GIS is rooted in Technical Administration



## How do you make GIS available across the Organisation?



#### This is Lars K. E. Hansen



**Solution Strategist** 

#### 17 meetings in 3 different administrations





#### Deploying ArcGIS Online to organize content



#### This is Jan Jørgensen



Fire Fighter



## How they used to do it!



Category Chile and

#### And now with Collector App



#### This is Carsten Vilhelmsen



Culture & Leisure
Team Digital Development and Operation





Hjem > Stads & Lokalarkiv > Se din kommunes seværdigheder



#### Se din kommunes seværdigheder



Tårnby Kommune rummer et væld af seværdigheder. De fredede bygninger og de helt nybyggede. Kunstudstillinger og levende udstillinger. Det arkitekttegnede og det knubskudte ud af tidens nødvendighed. Det landlige og det industrielle. Det fredede og det beboede landskab. De grønne områder og de blå kyster.

Lokalarkivet er i gang med at lægge forskellige ture og oplysninger ind på et kort. Kortet kan ses på din iPhone eller SmartPhone, så du kan gå en lokalhistorisk tur med mobilen i hånden.



#### Korttur

Du ka