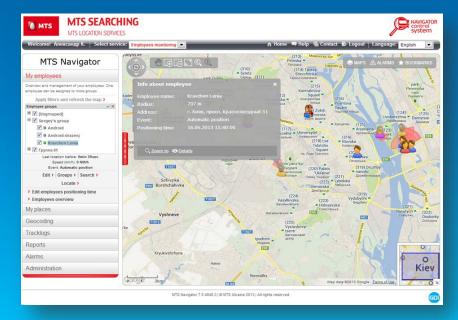

## **MTS Navigator – Employee tracker**

- Mobile employees positioning
- LBS Tracking according to the schedule
- Geo-fencing and Watchbox alarms
- Tracklogs
- Professional Reports
- Automatic reports on e-mail