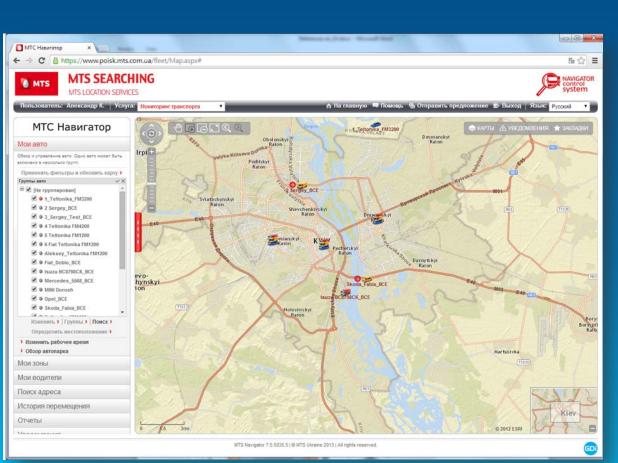

#### **MTS Navigator – Vehicles tracker**

- Showing current positions of the vehicles on the map
- Track logs history of a vehicle movement
- Map Navigation
- Reports
- Geo-coding addresses
- POI Management
- SMS Alarms and Geo-fencing
- User Administration