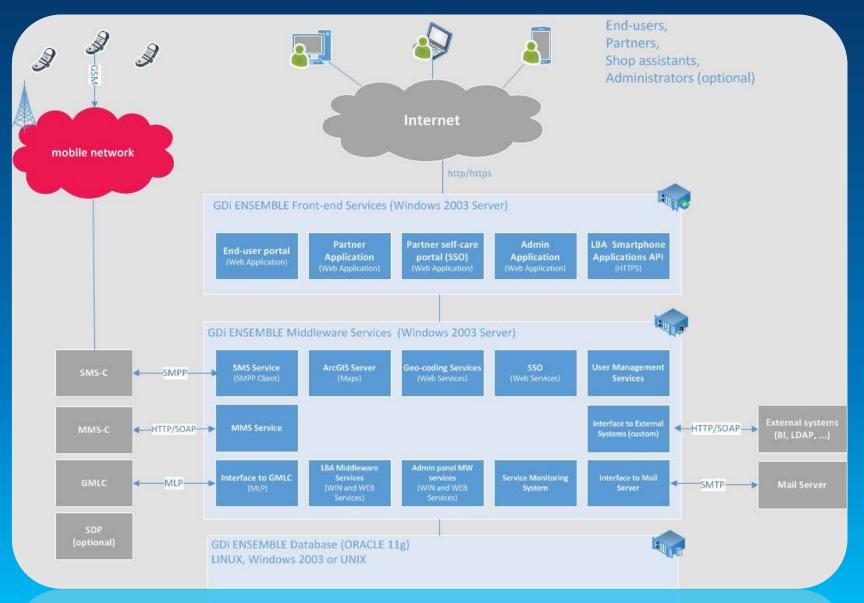

ile TeleSystems
- First company to introduce mobile communication in Ukraine, in 1993.
- Mobile (GSM-900/1800, CDMA-450), fixed line, inter-city and international communication
- Over 18,28 mil subscribers
- Coverage 98% territory, 99% population
- Revenue in 2010: 8,5 billion UAH





## Challenges



- Attract new customers by offering various VAS services
- Attain existing customers with new services
- Raise ARPU
- Use mobile location capabilities to develop new services



# **GDi ENSEMBLE – Location based VAS services**







- Portfolio of revenue generating services
- Wide range of personal and business application

мтс

- Short time to market
- COTS availability
- Easy to deploy on top of GDI ENSEMBLE Platform
- On-premises, hosted or cloud deployment models



## Architecture





## **MTS Compass**



- Identify location of the nearest facilities (cinemas, clubs, restaurants, gas filling stations, service stations, banks, ATMs, etc.) on a city map;
- Receive information about the nearest facilities (name, address and phone number);
- Identify location in relation to the nearest facilities on a map





## **Child Monitor**

- Determine the location of family members on a map on your mobile phone or via the Internet.
- View the history of movements for the last time periods (e.g. during the day or last week).
- Automatically determine the location of family members on a schedule.









## **MTS Navigator – Employee tracker**



- Mobile employees positioning
- LBS Tracking according to the schedule
- Geo-fencing and Watchbox alarms
- Tracklogs
- Professional Re