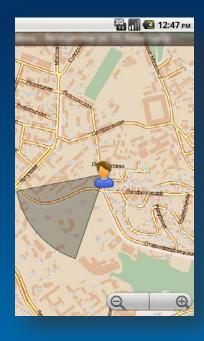

## **Child Monitor**

- Determine the location of family members on a map on your mobile phone or via the Internet.
- View the history of movements for the last time periods (e.g. during the day or last week).
- Automatically determine the location of family members on a schedule.