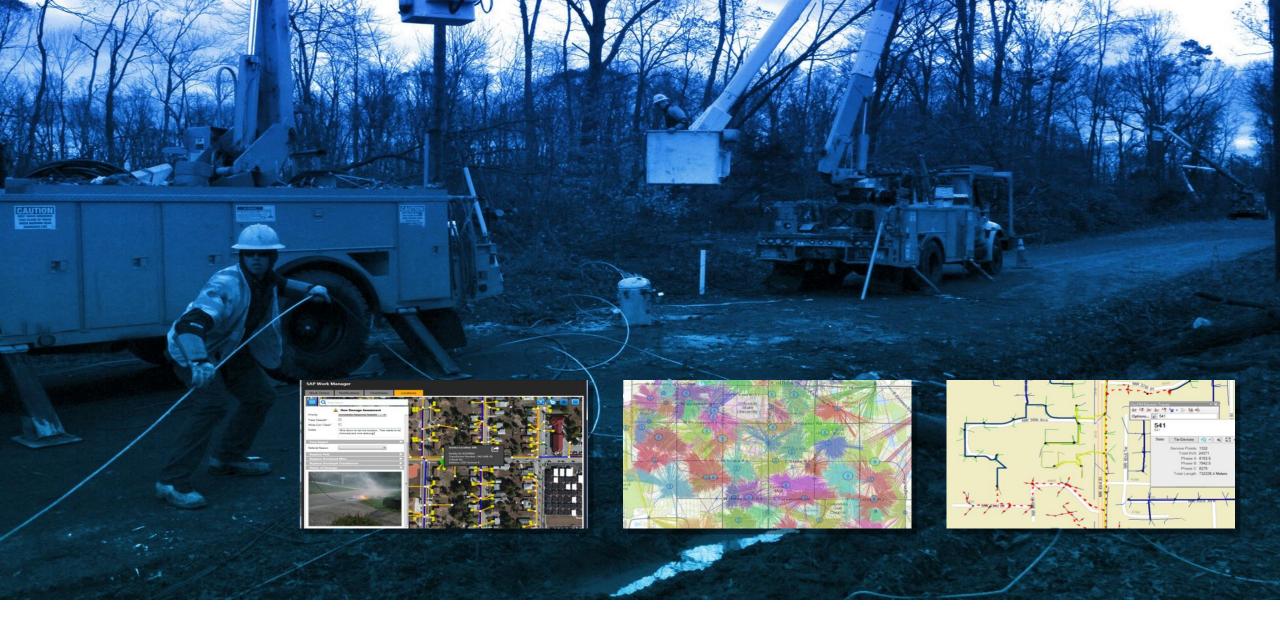

## Assessment

Enabling information to easily flow between field and office for tracking and monitoring of events..

| X≣   | 5.0         | ⇒                         |                       |               |           | Upsell_GasF         | urnance.xlsx -                | Excel                      |                                     | $\rightarrow$ (7)                                                       | ? 0                             | 0 - 0      | ×   |
|------|-------------|---------------------------|-----------------------|---------------|-----------|---------------------|-------------------------------|----------------------------|-------------------------------------|-------------------------------------------------------------------------|---------------------------------|------------|-----|
| FI   | ILE HOME    | INSERT PAGE               | LAYOUT FC             | ORMULAS       | DATA      | REVIEW              | VIEW Esri                     | i Maps T                   | EAM                                 |                                                                         | P                               | at Dolan 👻 | Р   |
| Pas  | Cali        | ibri • 9 •<br>I U • 🖽 • 🕭 |                       | ≡ <b>≡</b> ≫• |           | General<br>\$ - % • | 00 - 0                        | Conditional<br>ormatting ♥ |                                     | Eormat *                                                                | ort & Find &<br>Iter - Select - |            |     |
| Clip | board 😼     | Font                      | rs.                   | Alignment     | R.        | Numbe               | er Ta                         |                            | Styles                              | Cells                                                                   | Editing                         |            | ~   |
| J1   | •           | : × .                     | f <sub>x</sub> Assess | nent (Hom     | e Value > | \$320K & Inco       | ome > \$75K                   | & House >                  | 47yrs)                              |                                                                         |                                 |            | ~   |
|      | A           | В                         | С                     | D             | E         | F                   | G                             | Н                          | 1                                   | J                                                                       | К                               | L          |     |
| 1    | Customer ID | Address                   | City                  | State         | Postal    | Country             | 2013<br>Average<br>Home Value |                            | ACS Median<br>Yr Struct Blt:<br>HUs | Assessment (Home Value ><br>\$320K & Income > \$75K & House<br>> 47yrs) |                                 |            |     |
| 2    | 1           | 617 Delles Rd             | Wheaton               | Illinois      | 60187     | USA                 | nome value                    | income                     | 1105                                | 24(1))                                                                  | 1                               |            |     |
| 3    | 2           | 615 Delles Rd             | Wheaton               | Illinois      | 60187     | USA                 | -                             |                            |                                     |                                                                         |                                 |            |     |
| 4    | 3           | 613 Delles Rd             | Wheaton               | Illinois      | 60187     | USA                 |                               |                            |                                     |                                                                         |                                 |            | _   |
| 5    | 4           | 609 Delles Rd             | Wheaton               | Illinois      | 60187     | USA                 |                               |                            |                                     |                                                                         |                                 |            |     |
| 6    | 656         | 223 S Morgan Ave          | Wheaton               | Illinois      | 60187     | USA                 |                               |                            |                                     |                                                                         |                                 |            |     |
| 7    | 658         | 219 S Morgan Ave          | Wheaton               | Illinois      | 60187     | USA                 |                               |                            |                                     |                                                                         |                                 |            |     |
| 8    | 659         | 215 S Morgan Ave          | Wheaton               | Illinois      | 60187     | USA                 |                               |                            |                                     |                                                                         |                                 |            |     |
| 9    | 660         | 211 S Morgan Ave          | Wheaton               | Illinois      | 60187     | USA                 |                               |                            |                                     |                                                                         |                                 |            |     |
| 10   | 661         | 207 S Morgan Ave          | Wheaton               | Illinois      | 60187     | USA                 |                               |                            |                                     |                                                                         |                                 |            |     |
| 11   | 662         | 203 S Morgan Ave          | Wheaton               | Illinois      | 60187     | USA                 |                               |                            |                                     |                                                                         |                                 |            |     |
| 12   | 663         | 118 S Morgan Ave          | Wheaton               | Illinois      | 60187     | USA                 |                               |                            |                                     |                                                                         |                                 |            |     |
| 13   | 664         | 202 S Morgan Ave          | Wheaton               | Illinois      | 60187     | USA                 |                               |                            |                                     |                                                                         |                                 |            |     |
| 14   | 665         | 206 S Morgan Ave          | Wheaton               | Illinois      | 60187     | USA                 |                               |                            |                                     |                                                                         |                                 |            |     |
| 15   | 666         | 212 S Morgan Ave          | Wheaton               | Illinois      | 60187     | USA                 |                               |                            |                                     |                                                                         |                                 |            |     |
| 16   | 667         | 218 S Morgan Ave          | Wheaton               | Illinois      | 60187     | USA                 |                               |                            |                                     |                                                                         |                                 |            |     |
| 17   | 668         | 119 S Pierce Ave          | Wheaton               | Illinois      | 60187     | USA                 |                               |                            |                                     |                                                                         |                                 |            |     |
| 18   | 669         | 114 S Pierce Ave          | Wheaton               | Illinois      | 60187     | USA                 |                               |                            |                                     | c                                                                       |                                 |            | -   |
|      | > Ci        | ustomer List Cu           | stomers Geco          | oded & Ge     | eoEnrich  | $\oplus$            |                               |                            | 4                                   |                                                                         |                                 |            | •   |
| REA  | DΥ          |                           |                       |               |           |                     |                               |                            |                                     | ▦ ▣ ▣ -                                                                 |                                 | + 10       | 00% |