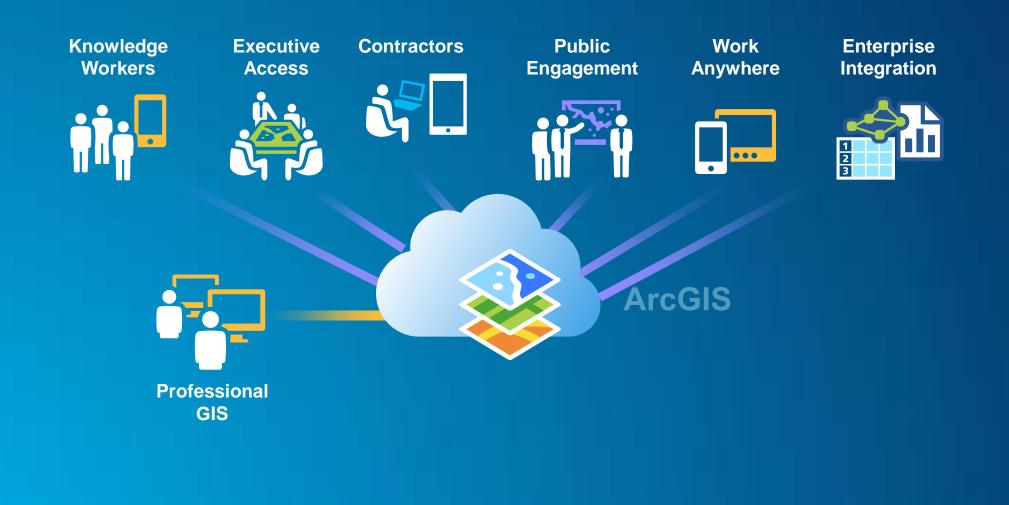

## **ArcGIS** is a Platform

Making mapping and GIS available across an organization

**ArcGIS for Utilities and Telecommunications** 

Providing focused solutions and workflows for utilities and telecommunications