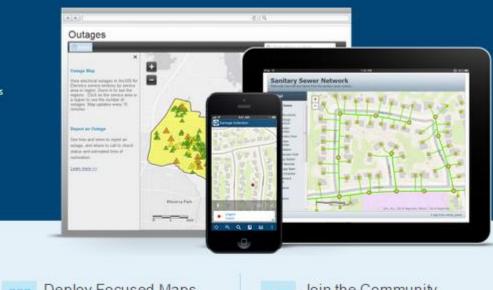

#### Deploy Focused Maps and Apps

Browse a collection of maps and apps that can be configured for knowledge workers in your organization and the citizens you serve. Join the Community

Connect with your peers, Esri partners, and the teams at Esri that are dedicated to help you increase the value of GIS in your organization.