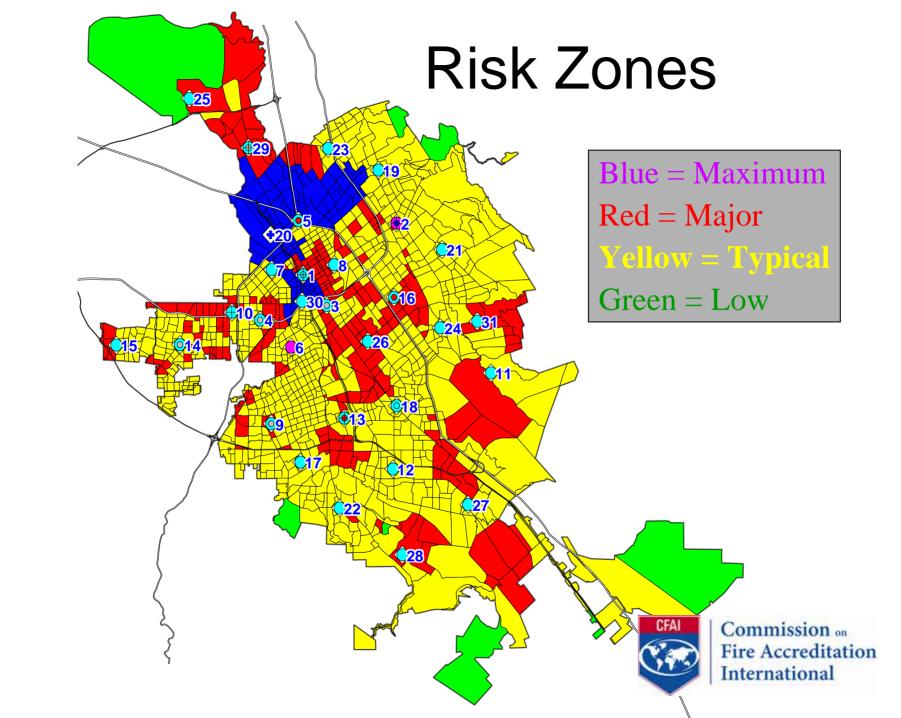

## Supporting Risk Assessment Strategy

- → Deployment Project with DHS Assistance to Firefighters Assistance Grant
- Credential through the Commission on Professional Credentialing (CPC)
- → Best Practices for local government assistance