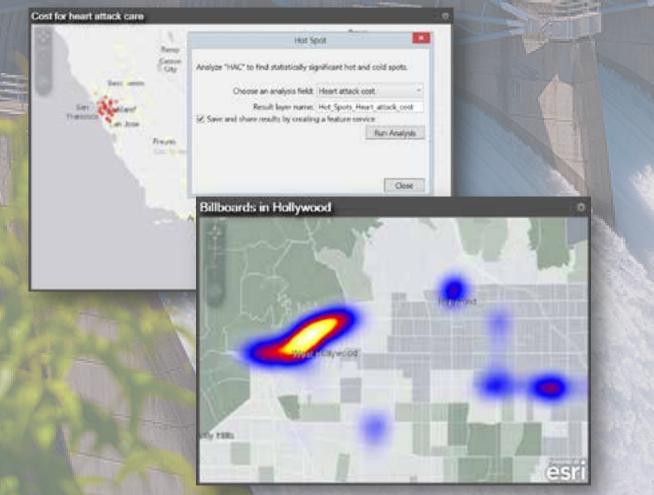

## **Mapping Flood Gates are Opened** For Non-GIS Staff with Esri Maps for Office

. 11 -

.....

322 10.000 Sec.

1000.0 (Arritante

10000 Cellingue 100

Sec. 1 track a

100 Committee into