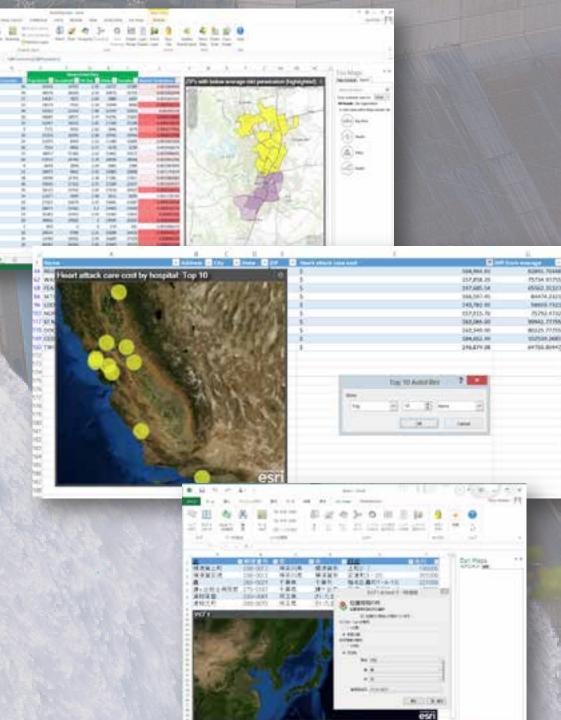

## **Mapping Flood Gates are Opened** For Non-GIS Staff with Esri Maps for Office

. 11 -

.....

322 10.000 Sec.

1000.0 (Arritante

10000 Cellingue 100

Sec. 1 track a

100 Committee into