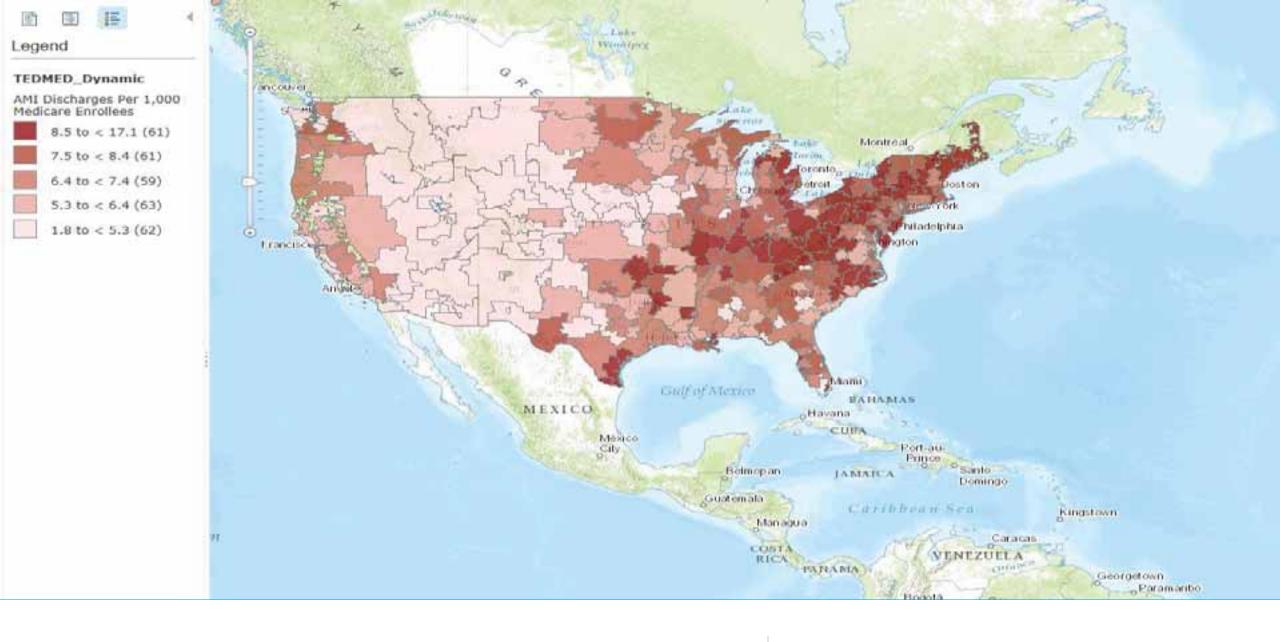

- Ensure that location is included in your data set
- Create dashboards using Web or Desktop
- Register for 30 day free trial for Esri data
  - ArcGIS Online (arcgis.com)
  - Esri Maps for Office
- Implement Esri Maps for
  - SAP Business Objects, IBM Cognos , MicroStrategy, SalesForce, Microsoft Dynamics CRM
  - Easy to install plug-in
  - Take advantage of the 4 imperatives of Location Analytics!