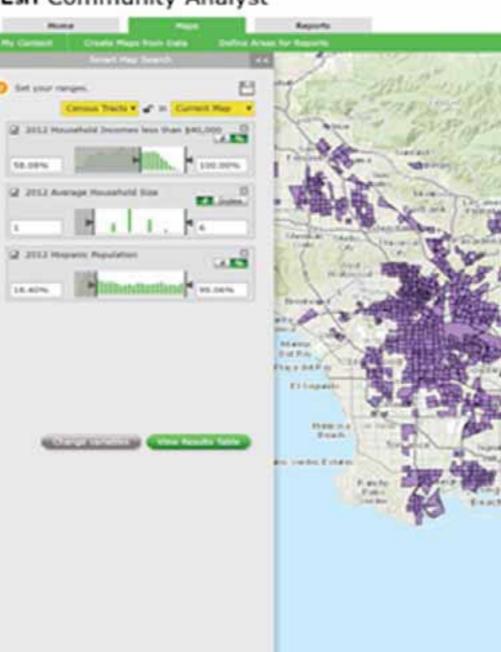

# **ArcGIS Online and Community Analyst**

**Evan Caldwell** 

#### Esri Community Analyst

Beyond Basic Mapping

GeoEnrich Your Data

A New Analytical Tool

A New Form of Collaboration