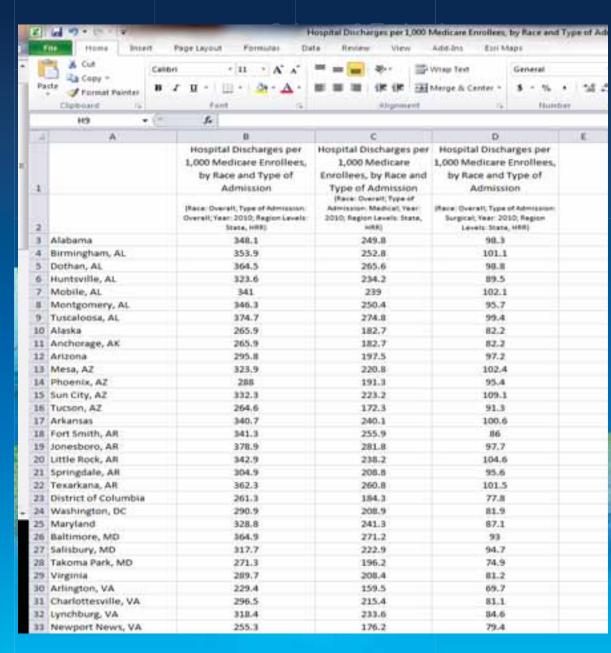

- Ensure that location is included in your data set
- Create dashboards using Web or Desktop
- Register for 30 day free trial for Esri data
  - ArcGIS Online (arcgis.com)
  - Esri Maps for Office
- Implement Esri Maps for
  - SAP Business Objects, IBM Cognos , MicroStrategy, SalesForce, Microsoft Dynamics CRM
  - Easy to install plug-in
  - Take advantage of the 4 imperatives of Location Analytics!