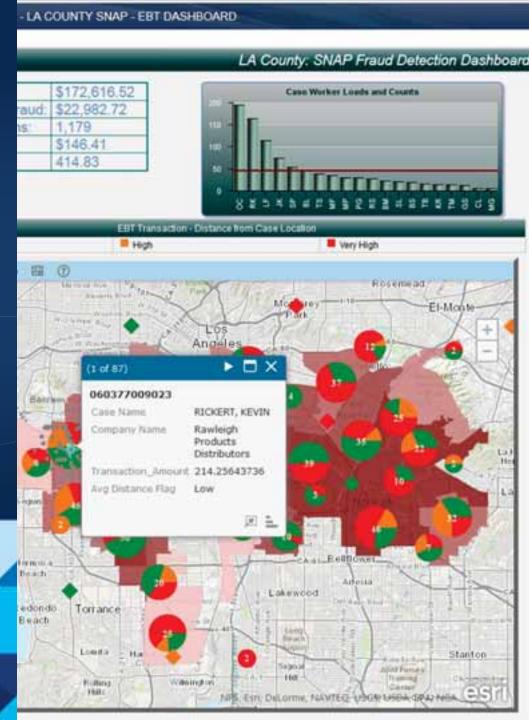

# Esri Maps for IBM Cognos

Lindsey Hays

Beyond Basic Mapping

GeoEnrich Your Data

A New Analytical Tool

A New Form of Collaboration

Demo