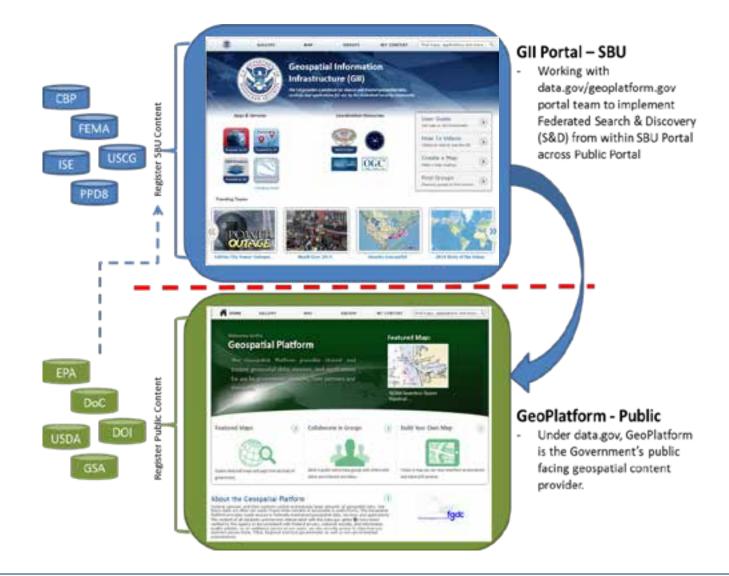

<br>MS Bing Maps<br>ArcGIS Online<br>TerraPixel (new)                       | Services<br>Base Map Imagery<br>Event Imagery (new)<br>Street Maps<br>Addressing                                                           |  |  |  |  |  |  |  |

### **Gll Landing Page**





4

# lomeland Security

### **GII New and Enhanced Capabilities**

- Geospatial Data Access
- Discovery and Content Management
- Simple Mapping Tool
- Share Maps and Apps with Others
- Communication and Collaboration Tool



### **GII** Data Metrics



#### Top Twenty SubLayers from 8/5/2013 to 2/7/2014





### How to Access GII

- GII Secure Token
  - System to System
    Connection
- Homeland Security Information Network (HSIN) IdM Services
  - Access to GII.dhs.gov
  - HSIN GIS COI



### **Future GII Capabilities**





### **GII – Geoplatform Search Example**



|                         |         |                                                         | Show: Web                                       | Content Only *     | My Organ  | lization | LEWIS SUMMERS                           | Notifications |
|-------------------------|---------|---------------------------------------------------------|-------------------------------------------------|--------------------|-----------|----------|-----------------------------------------|---------------|
| 8                       | GALLERY | МАР                                                     | GROUPS                                          | MY CONTE           | NT [      | Water    |                                         | ٩             |
| Search