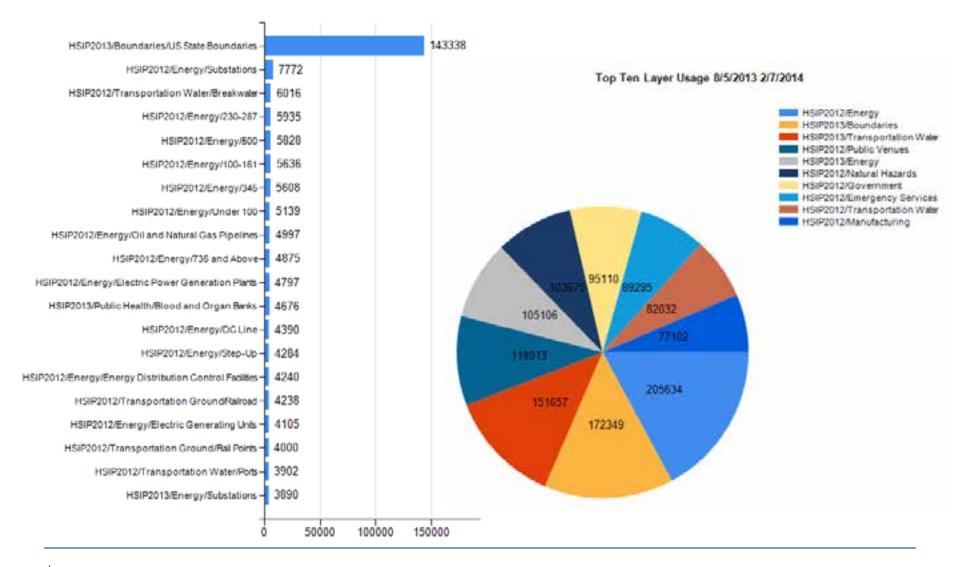

| ud Infrastructure                                                                                                                          |  |  |  |  |  |  |  |
| Providers<br>Google<br>MS Bing Maps<br>ArcGIS Online<br>TerraPixel (new)                       | Services<br>Base Map Imagery<br>Event Imagery (new)<br>Street Maps<br>Addressing                                                           |  |  |  |  |  |  |  |

### **Gll Landing Page**





4

# lomeland Security

### **GII New and Enhanced Capabilities**

- Geospatial Data Access
- Discovery and Content Management
- Simple Mapping Tool
- Share Maps and Apps with Others
- Communication and Collaboration Tool



### **GII** Data Metrics



#### Top Twenty SubLayers from 8/5/2013 to 2/7/2014





### How to Access GII

- GII Secure Token
  - System to System
    Connection
- Homeland Security Information Network (HSIN) IdM Services
  - Access to GII.dhs.gov
  - HSIN GIS COI



### **Future GII Capabilities**





### **GII – Geoplatform Search Example**



|                         |         |                                                         | Show: Web                                       | Content Only *     | My Organ  | lization | LEWIS SUMMERS                           | Notifications |
|-------------------------|---------|---------------------------------------------------------|-------------------------------------------------|--------------------|-----------|----------|-----------------------------------------|---------------|
| 8                       | GALLERY