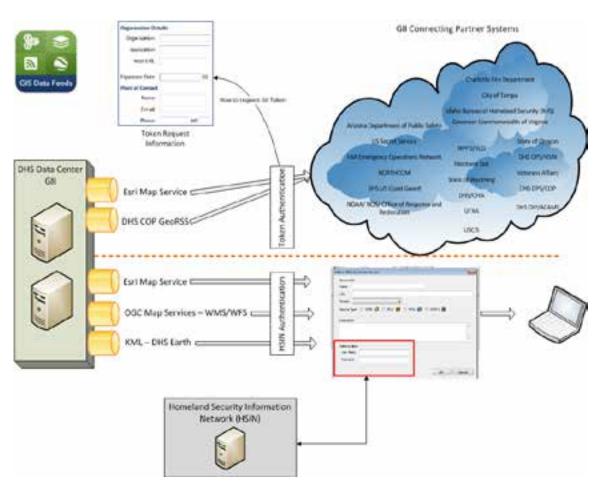

### How to Access GII

- GII Secure Token
  - System to System
    Connection
- Homeland Security Information Network (HSIN) IdM Services
  - Access to GII.dhs.gov
  - HSIN GIS COI