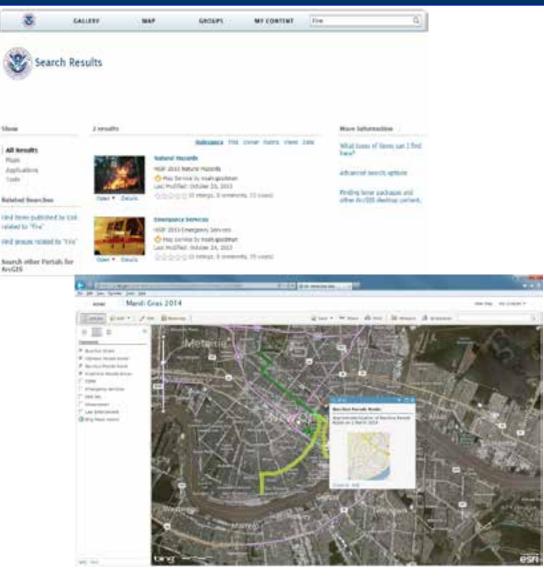

### **GII – Geoplatform Search Example**

|                         |         |                                                         | Show: Web                                       | Content Only *     | My Organ  | lization | LEWIS SUMMERS                           | Notifications |
|-------------------------|---------|---------------------------------------------------------|-------------------------------------------------|--------------------|-----------|----------|-----------------------------------------|---------------|
| 8                       | GALLERY | МАР                                                     | GROUPS                                          | MY CONTE           | NT [      | Water    |                                         | ٩             |
| Search                  | Results | Add New Server<br>Keywords<br>(e.g. storm, water, etc.) |                                                 |                    |           |          | Filter Type                             |               |
| Show                    | 6 resul | Q Search                                                |                                                 |                    |           |          | More Informatio                         | m             |
| All Results             |         |                                                         | Relevance Till                                  | e Owner Rating     | Views Dat | ė        | What types of iter                      | ns can 1 find |
| Maps                    |         | Water 5u                                                | pply                                            |                    |           |          | here?                                   |               |
| Applications            |         | HSIP 201                                                | Water Supply                                    |                    |           |          | 1944/01/02/02/02/03                     | Destroy of C  |
| Tools                   | -       | 🔶 Map S                                                 | ervice by CAITLIN.BREE                          | N                  |           |          | Advanced search.                        | enotiqo       |
| - units                 |         |                                                         | ied: January 29, 2014                           |                    |           |          | Section (sector) (sector)               | 18.10-64.44   |
|                         | Open    | Details timining                                        | rà (0 ratings, 0 comm                           | ents, 20 views)    |           |          | Finding layer pack<br>other ArcGIS desk | dop content.  |
|                         | -       | Transpor                                                | tation Water                                    |                    |           |          |                                         |               |
|                         | 14      | HSIP 2013                                               | Transportation Water                            |                    |           |          |                                         |               |
|                         | 1       |                                                         | ervice by CAJTLIN.BREE                          | N                  |           |          |                                         |               |
| Related Searches        |         |                                                         | ied: January 28, 2014                           | and a state of the |           |          |                                         |               |
|                         | Open    | Details SENCIES                                         | r☆ (0 ratings, 0 comm                           | onta, 24 viewo)    |           |          |                                         |               |
| Find Items published by | Esri    |                                                         |                                                 |                    |           |          |                                         |               |
| related to "Water"      |         | DHS IAL                                                 |                                                 |                    |           |          |                                         |               |
| Find groups related to  | 3.0     | HSIP 201                                                |                                                 |                    |           |          |                                         |               |
|                         | 2.4     |                                                         | ervice by CAITLIN.BREE<br>ied: January 29, 2014 | N                  |           |          |                                         |               |
| Water                   |         |                                                         |                                                 |                    |           |          |                                         |               |
|                         |         |                                                         | The (0 ratings, 1 comm                          | And the states     |           |          |                                         |               |