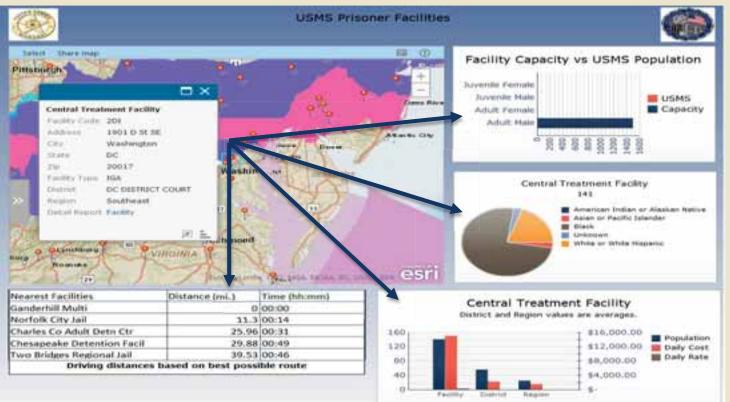

3/6/2014

32

The Map can pass data back to Dashboard when a point is selected. The data can be used by other components or as a query prompt response.

The selected Facility value is passed back to the dashboard. The value is passed to multiple queries as a prompt response. The data returned from the additional queries is used to populate components with detailed information about the facility.