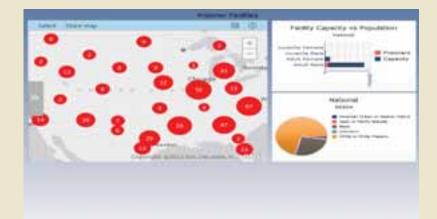

# ESRI Maps for SAP BusinessObjects

20

- The business case for Government Agency: closest facilities to selected location in the event of emergency such as severe weather, to move personnel.
- Display business and personnel data related to facilities.
- Agency provided data for facilities, including locations, demographics and costs.
- Agency provided addresses for 2400+ facilities. For the intent of the proof of concept, 600 facilities with supporting data were mapped. The initial 2400+ facilities were mapped successfully during development.