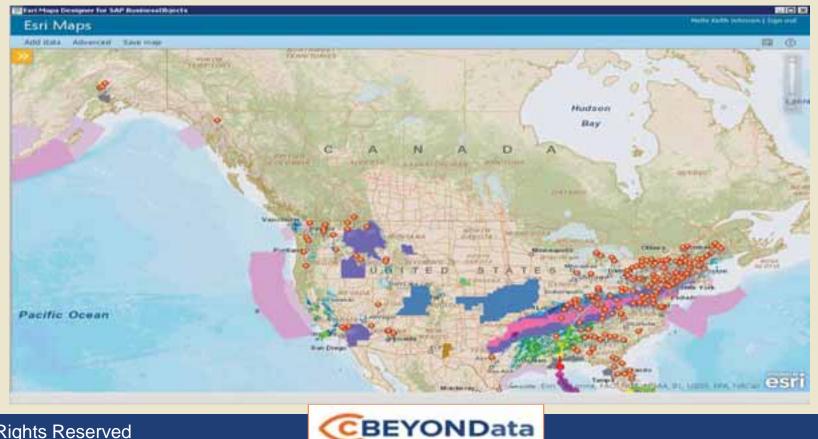

- Configure Pop-up to display data
- Pop-up can display HTML
- Header can display any available field

31

• ESRI Map Designer with query data mapped – sample set displayed with three ESRI layers

cBEYONData - All Rights Reserved