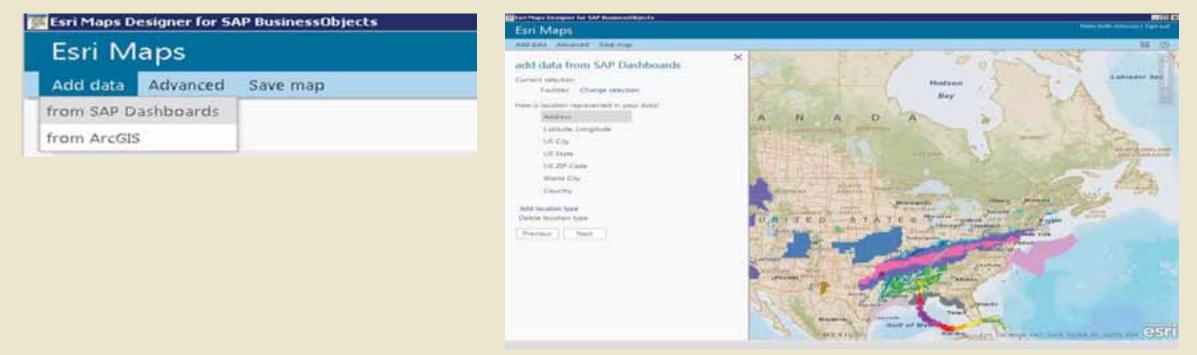

- Add ESRI Maps component to canvas
- Add Data source query data or spreadsheet.

25

- Launch the ESRI Map Designer from within the Component Properties
- Add the data from the Dashboard:

26

• Select how the location data is represented – Address, Latitude and Longitude, City, Country.

27

- Select columns to include on map, including data to be presented on the map pop up.
- Name the layer
- Check the zoom to layer, map will show all data points that were mapped when layer is opened.

| sri Maps                              |             |     |
|---------------------------------------|-------------|-----|
| ld data Advanced Sa                   | ore map     |     |
| dd data from SA                       | P Dashboard | s   |
| oose the columns to ad                | wi.         |     |
| M. Calumn                             | Format      |     |
| 🖌 Facility Code:                      | Text        | +   |
| E Facility Name:                      | Text        | . 9 |
| Address.                              | Text        | 14  |
| V. City                               | Test        |     |
| State:                                | Text        | -   |
| V. Zu                                 | Text        | -   |
| Facility Type                         | Text        |     |
| Geographic District<br>Name           | Text        |     |
| V Region:                             | Text        |     |
| (T × 5)                               | Text        |     |
| a v                                   | Text        | +   |
| S. Link with parameter                | Text        |     |
| iver name: Facilities                 |             |     |
| Greet construction ( ) we provide the |             |     |