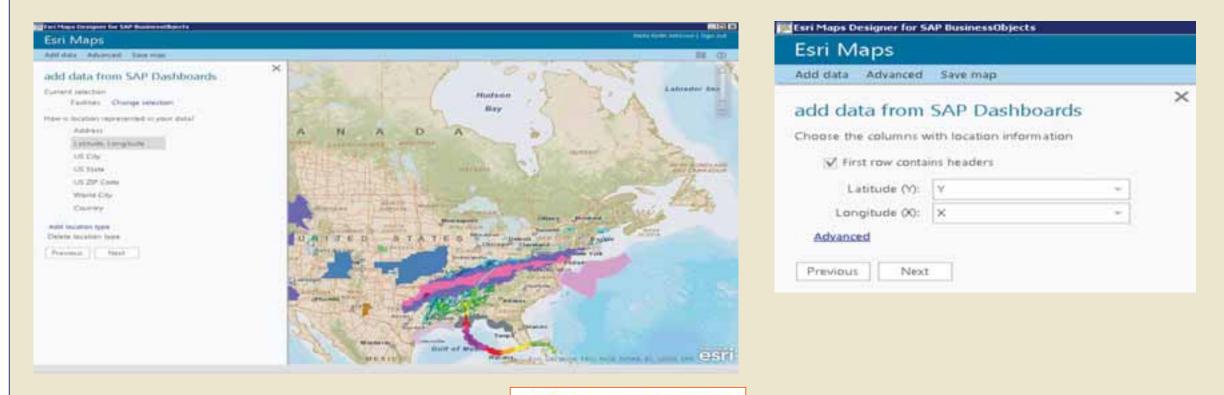

- Add ESRI Maps component to canvas
- Add Data source query data or spreadsheet.

25

- Launch the ESRI Map Designer from within the Component Properties
- Add the data from the Dashboard:

26

• Select how the location data is represented – Address, Latitude and Longitude, City, Country.

27

- Select columns to include on map, including data to be presented on the map pop up.
- Name the layer
- Check the zoom to layer, map will show all data points that were mapped when layer is opened.

| sri Maps                              |             |     |
|---------------------------------------|-------------|-----|
| ld data Advanced Sa                   | ore map     |     |
| dd data from SA                       | P Dashboard | s   |
| oose the columns to ad                | wi.         |     |
| M. Calumn                             | Format      |     |
| 🖌 Facility Code:                      | Text        | +   |
| E Facility Name:                      | Text        | . 9 |
| Address.                              | Text        | 14  |
| V. City                               | Test        |     |
| State:                                | Text        | -   |
| V. Zu                                 | Text        | -   |
| Facility Type                         | Text        |     |
| Geographic District<br>Name           | Text        |     |
| V Region:                             | Text        |     |
| (T × 5)                               | Text        |     |
| a v                                   | Text        | +   |
| S. Link with parameter                | Text        |     |
| iver name: Facilities                 |             |     |
| Greet construction ( ) we provide the |             |     |