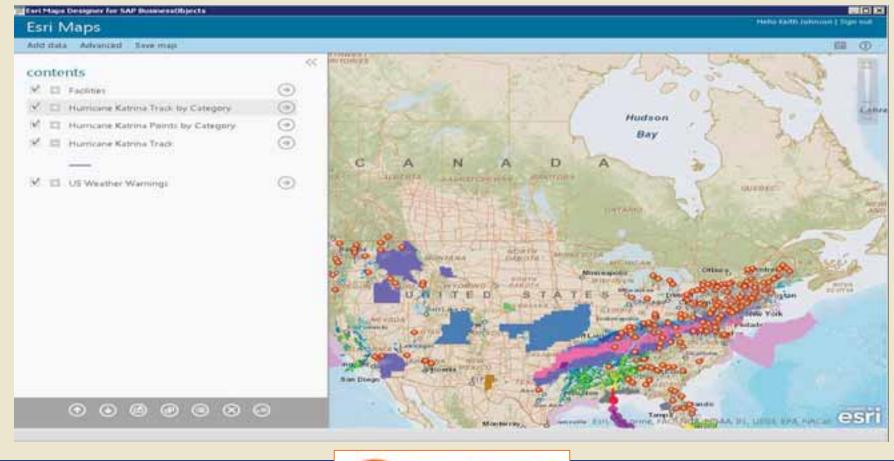

#### Configured POC map with added layers from ESRI content.

cBEYONData - All Rights Reserved

29

• Options for configuring layer:

Style Zoom on load Pop-ups Clustering Visible Range Transparency

| Esri M     | aps      |          |      |    |
|------------|----------|----------|------|----|
| Add data   | Advanced | Save map |      |    |
| (4)        |          |          |      | << |
| Facilities |          |          |      |    |
| racinties  |          |          |      |    |
| Style      |          |          |      |    |
| Zoom o     | on load  |          | Off  |    |
| Pop-up     | s        |          | On 📰 | •  |
| Clusteri   | ng       |          | Off  |    |
| Visible i  | range    |          |      |    |
| Add he     | at map   |          |      |    |
| Go to la   | ayer     |          |      |    |
| Transpa    | arency   | <b>V</b> |      |    |