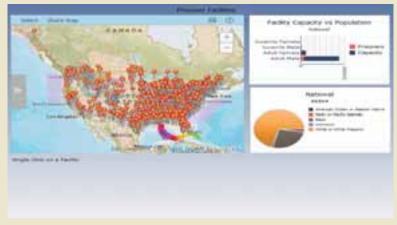

# ESRI Maps for SAP BusinessObjects

20

- The business case for Government Agency: closest facilities to selected location in the event of emergency such as severe weather, to move personnel.
- Display business and personnel data related to facilities.
- Agency provided data for facilities, including locations, demographics and costs.
- Agency provided addresses for 2400+ facilities. For the intent of the proof of concept, 600 facilities with supporting data were mapped. The initial 2400+ facilities were mapped successfully during development.