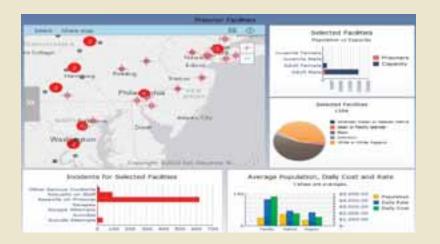

3/6/2014

32

The Map can pass data back to Dashboard when a point is selected. The data can be used by other components or as a query prompt response.

The selected Facility value is passed back to the dashboard. The value is passed to multiple queries as a prompt response. The data returned from the additional queries is used to populate components with detailed information about the facility.