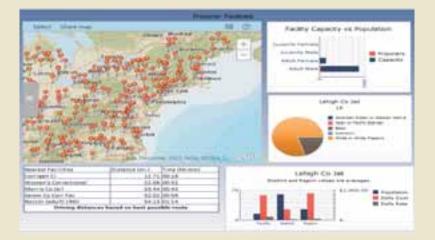

# ESRI Maps for SAP BusinessObjects

20

- The business case for Government Agency: closest facilities to selected location in the event of emergency such as severe weather, to move personnel.
- Display business and personnel data related to facilities.
- Agency provided data for facilities, including locations, demographics and costs.
- Agency provided addresses for 2400+ facilities. For the intent of the proof of concept, 600 facilities with supporting data were mapped. The initial 2400+ facilities were mapped successfully during development.

3/6/2014

32

The Map can pass data back to Dashboard when a point is selected. The data can be used by other components or as a query prompt response.

The selected Facility value is passed back to the dashboard. The value is passed to multiple queries as a prompt response. The data returned from the additional queries is used to populate components with detailed information about the facility.