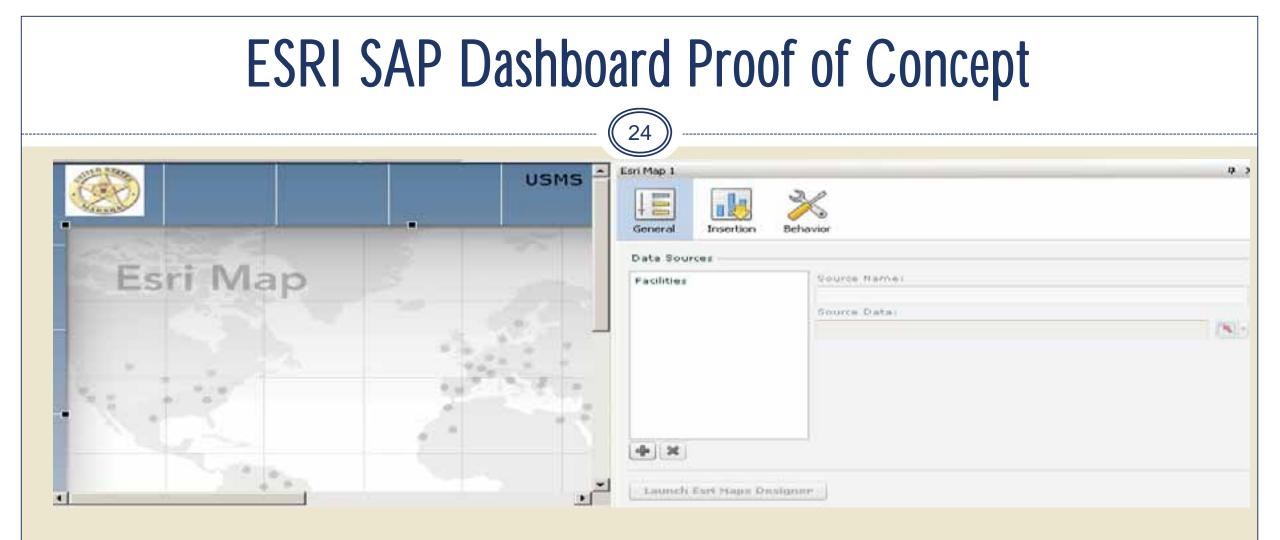

23

- Install ESRI Maps for SAP Business Objects Add-On to Dashboard Designer on developer's computer.
- ESRI Maps component is available in component list.

| Groupers they have a                                                                                                                                                                                                                                                                                                                                                                                                                                                                                                                                                                                                                                                                                                                                                                                                                                                                                                                                                                                                                                                                                                                                                                                                                                                                                                                                                                                                                                                                                                                                                                                                                                                                                                                                                                                                                                                                                                                                                                                                                                                                                                            |                |                                                                                                                                                 |                                                                                  | - Cartyle Prope | eters .                        |
|---------------------------------------------------------------------------------------------------------------------------------------------------------------------------------------------------------------------------------------------------------------------------------------------------------------------------------------------------------------------------------------------------------------------------------------------------------------------------------------------------------------------------------------------------------------------------------------------------------------------------------------------------------------------------------------------------------------------------------------------------------------------------------------------------------------------------------------------------------------------------------------------------------------------------------------------------------------------------------------------------------------------------------------------------------------------------------------------------------------------------------------------------------------------------------------------------------------------------------------------------------------------------------------------------------------------------------------------------------------------------------------------------------------------------------------------------------------------------------------------------------------------------------------------------------------------------------------------------------------------------------------------------------------------------------------------------------------------------------------------------------------------------------------------------------------------------------------------------------------------------------------------------------------------------------------------------------------------------------------------------------------------------------------------------------------------------------------------------------------------------------|----------------|-------------------------------------------------------------------------------------------------------------------------------------------------|----------------------------------------------------------------------------------|-----------------|--------------------------------|
| All<br>All Annual | Add Cn Manager | Name<br>Publisher<br>Publisher<br>Publish Carer<br>Name<br>Publisher<br>Damagnation<br>Tari Paga for July Supreme<br>Tari Paga for July Supreme | An fraichte fair faire an fraisean<br>fair<br>Thail ann an fairt<br>A f<br>Thail |                 | Longo Lobb On<br>Namura Add On |