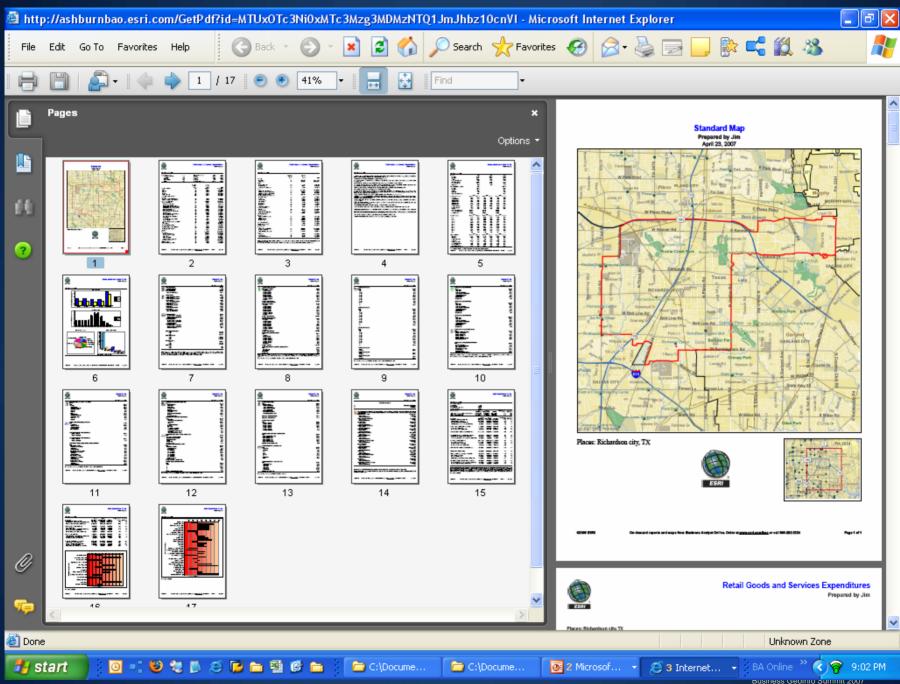

# **Hardcopy Reports and Maps**

- Presentation-quality
- Easily inserted into presentation packages
- Excel format allows:
  - Integration with other data
  - Copy/paste charts and data into other documents
- PDF format allows:
  - Fast output in a format optimized for printing
  - Copy/paste maps into other documents