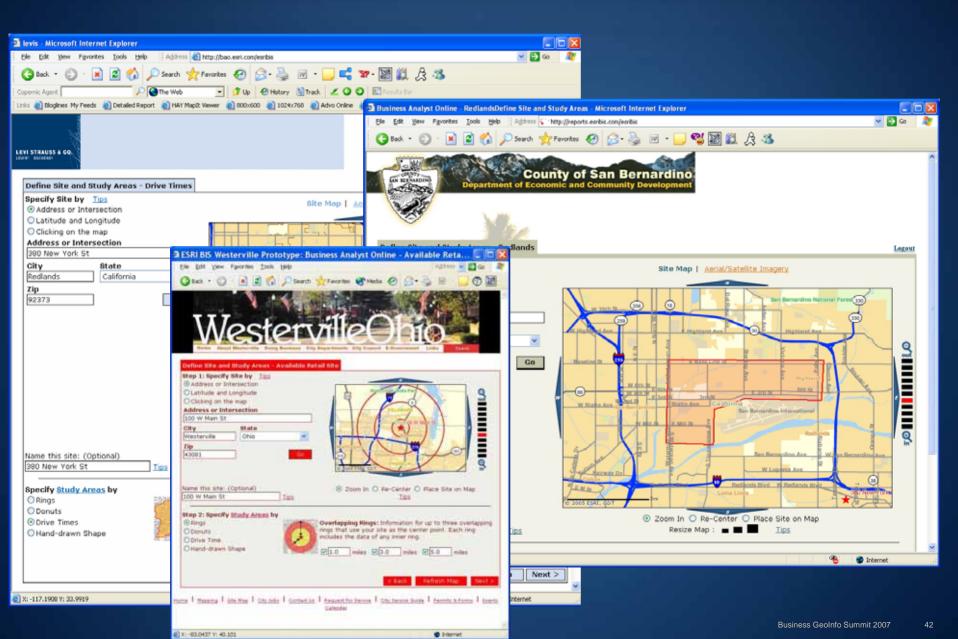

## Ease of use

• Step 1: Identify your site, development zone or market area

| Step 1: Define Study Area                                   | s My Project                               | Welcome Jim   Map Capture   Map Tools   Help   Log |
|-------------------------------------------------------------|--------------------------------------------|----------------------------------------------------|
| Edit Study Area                                             | ? X                                        | X Held Find                                        |
| 1) Rename your study area                                   |                                            | Find Address, city, state, zip, phone, or URL GO   |
| My Site                                                     |                                            |                                                    |
|                                                             |                                            | Torrey Pines StateReserve                          |
| You selected your site by e<br>" 3252 Holiday Ct La Jolla ( | 1948 C C C C C C C C C C C C C C C C C C C | Mira Mesa Ave                                      |
|                                                             |                                            |                                                    |
| 2) Edit your study area:                                    |                                            | Eastgate Mair Miramau Ro                           |
| <ul> <li>Rings</li> <li>Donuts</li> </ul>                   | 1 mile radius<br>3 mile radius             | Notelor                                            |
| <ul> <li>Drivetimes</li> </ul>                              | 5 mile radius                              | Sar                                                |
|                                                             |                                            |                                                    |
|                                                             | Cancel Update Study Area                   | Clair-mont Mesa BNU                                |
|                                                             |                                            | State Hwy 27 274                                   |
|                                                             |                                            |                                                    |

#### • Step 2: View your reports and maps

| ert xis<br>> est             |                                   |                                  |  |  |  |  |
|------------------------------|-----------------------------------|----------------------------------|--|--|--|--|
| III B . 1000                 |                                   | 8.342                            |  |  |  |  |
|                              | 3                                 |                                  |  |  |  |  |
| ŧ                            | F Q H                             | T                                |  |  |  |  |
|                              |                                   | Traffic Profile                  |  |  |  |  |
|                              |                                   |                                  |  |  |  |  |
| Site Type: Hand-drawn Shape  | Lattrude:<br>Longitude:<br>Shape: | 40.126315<br>42.535902<br>Custom |  |  |  |  |
| Closest Cross-street.        | rear of count                     | Count                            |  |  |  |  |
| Nihók (8 (0.02 miles E)      | 1997                              | 4,305                            |  |  |  |  |
| Home St (0.01 miles N)       | 1997                              | 15,404                           |  |  |  |  |
| inder 58 (0.03 miles 5)      | 1994                              | 15,100                           |  |  |  |  |
| State St (0.06 miles W)      | 1997                              | 2,104                            |  |  |  |  |
| Virie St (D.D.T miles E)     | 1997                              | 5,505                            |  |  |  |  |
| State St (0.01 miles W)      | 1997                              | 16,305                           |  |  |  |  |
| igen Ave (0.01 miles 5)      | 1997                              | 19,005                           |  |  |  |  |
| rael St (0.01 miles SW)      | 1997                              | 6,305                            |  |  |  |  |
| enwood Dr (0.01 miles NW)    | 1997                              | 26,300                           |  |  |  |  |
| orary Rd (0.01 miles W)      | 1997                              | 9,000                            |  |  |  |  |
| Cleveland Ave (0.08 miles W) | 1997                              | 20,304                           |  |  |  |  |
| ickmoor Dr (0.78 miles NE)   | 1999                              | 15,340                           |  |  |  |  |
| oss Rd (0.09 miles N)        | 1997                              | 5,406                            |  |  |  |  |
| roton Dr (0.04 miles N)      | 1997                              | 7,104                            |  |  |  |  |
| rica Rd (0.39 miles W)       | 1997                              | 10,005                           |  |  |  |  |
| frica Rd (0.07 miles W)      | 1997                              | 5,706                            |  |  |  |  |
| astwood Ave (0.02 miles N)   | 1997                              | 7,301                            |  |  |  |  |
| Otterbein Ave (0.09 miles E) | 1997                              | 6,604                            |  |  |  |  |
| fayette Dr (0.03 miles N)    | 1997                              | 26,504                           |  |  |  |  |
| yrtle Dr (0.04 miles NE)     | 1997                              | 5,001                            |  |  |  |  |
| Plum St (0.03 miles S)       | 1997                              | 7,304                            |  |  |  |  |
| uckmaar Dr (0.62 miles NE)   | 1999                              | 14,520                           |  |  |  |  |
| oss Rd (0.08 miles 5)        | 1997                              | 3,806                            |  |  |  |  |
| easant Ave (0.09 miles E)    | 1997                              | 4,901                            |  |  |  |  |
| elle Haven Pky (0.4 miles E) | 1997                              | 13,005                           |  |  |  |  |
| Broad St (0.07 miles S)      | 1997                              | 7,405                            |  |  |  |  |

On-demand reports and maps from Business Analyst Online. Order at www.asri.com/bao.or call 199-012-2124