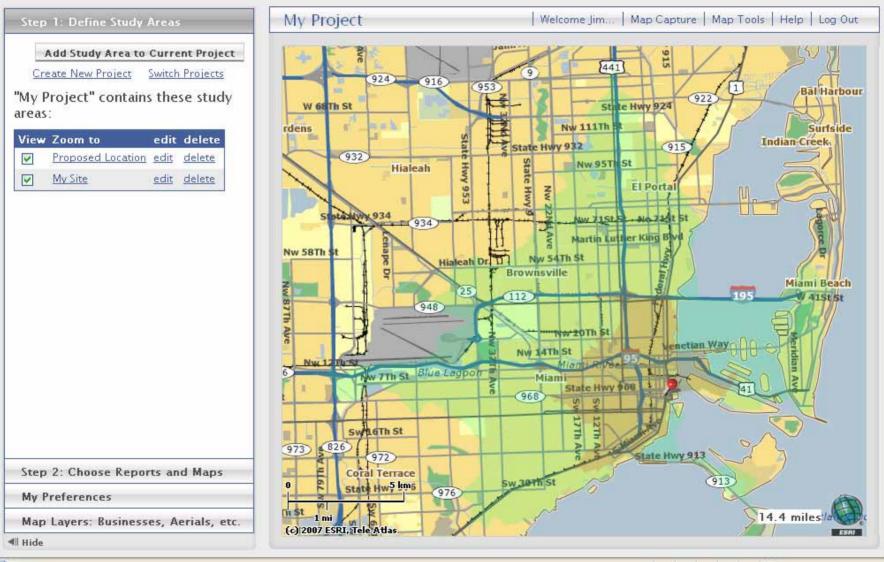

## Ease of use

• Step 1: Identify your site, development zone or market area

| Step 1: Define Study Area                                   | s My Project                               | Welcome Jim   Map Capture   Map Tools   Help   Log |
|-------------------------------------------------------------|--------------------------------------------|----------------------------------------------------|
| Edit Study Area                                             | ? X                                        | X Held Find                                        |
| 1) Rename your study area                                   |                                            | Find Address, city, state, zip, phone, or URL GO   |
| My Site                                                     |                                            |                                                    |
|                                                             |                                            | Torrey Pines StateReserve                          |
| You selected your site by e<br>" 3252 Holiday Ct La Jolla ( | 1948 C C C C C C C C C C C C C C C C C C C | Mira Mesa Ave                                      |
|                                                             |                                            |                                                    |
| 2) Edit your study area:                                    |                                            | Eastgate Mair Miramau Ro                           |
| <ul> <li>Rings</li> <li>Donuts</li> </ul>                   | 1 mile radius<br>3 mile radius             | Notelor                                            |
| <ul> <li>Drivetimes</li> </ul>                              | 5 mile radius                              | Sar                                                |
|                                                             |                                            |                                                    |
|                                                             | Cancel Update Study Area                   | Clair-mont Mesa BNU                                |
|                                                             |                                            | State Hwy 27 274                                   |
|                                                             |                                            |                                                    |