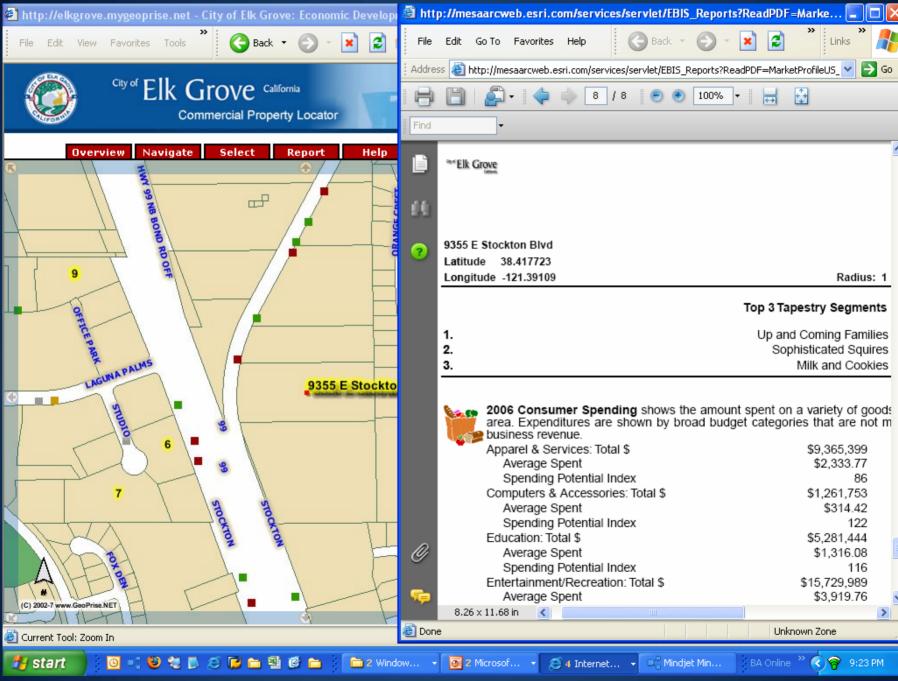

Example: County of San Bernardino

 Wants to attract a high tech medical research facility
 Use BAO to build their case