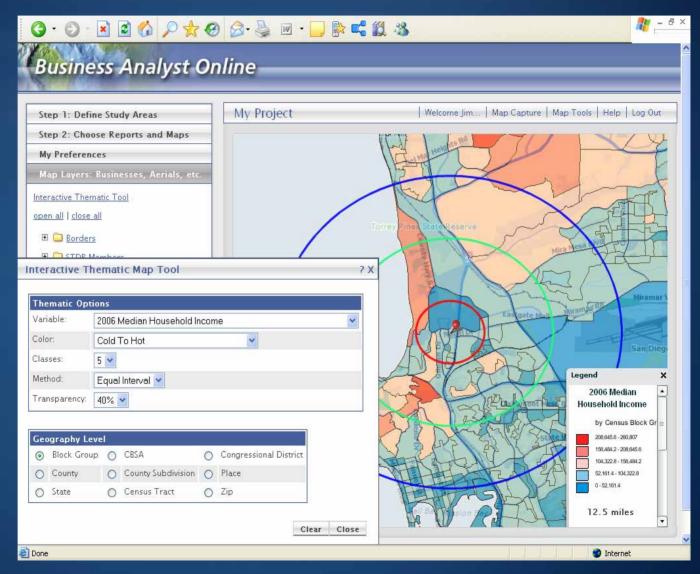

## Ease of use

• Step 1: Identify your site, development zone or market area

| Step 1: Define Study Area                                   | s My Project                               | Welcome Jim   Map Capture   Map Tools   Help   Log |
|-------------------------------------------------------------|--------------------------------------------|----------------------------------------------------|
| Edit Study Area                                             | ? X                                        | X Held Find                                        |
| 1) Rename your study area                                   |                                            | Find Address, city, state, zip, phone, or URL GO   |
| My Site                                                     |                                            |                                                    |
|                                                             |                                            | Torrey Pines StateReserve                          |
| You selected your site by e<br>" 3252 Holiday Ct La Jolla ( | 1948 C C C C C C C C C C C C C C C C C C C | Mira Mesa Ave                                      |
|                                                             |                                            |                                                    |
| 2) Edit your study area:                                    |                                            | Eastgate Mair Miramau Ro                           |
| <ul> <li>Rings</li> <li>Donuts</li> </ul>                   | 1 mile radius<br>3 mile radius             | Notelor                                            |
| <ul> <li>Drivetimes</li> </ul>                              | 5 mile radius                              | Sar                                                |
|                                                             |                                            |                                                    |
|                                                             | Cancel Update Study Area                   | Clair-mont Mesa BNU                                |
|                                                             |                                            | State Hwy 27 274                                   |
|                                                             |                                            |                                                    |

#### • Step 2: View your reports and maps

| ert xis<br>> est             |                                   |                                  |  |  |  |  |
|------------------------------|-----------------------------------|----------------------------------|--|--|--|--|
| III B . 1000                 |                                   | 8.342                            |  |  |  |  |
|                              | 3                                 |                                  |  |  |  |  |
| ŧ                            | F Q H                             | T                                |  |  |  |  |
|                              |                                   | Traffic Profile                  |  |  |  |  |
|                              |                                   |                                  |  |  |  |  |
| Site Type: Hand-drawn Shape  | Lattrude:<br>Longitude:<br>Shape: | 40.126315<br>42.535902<br>Custom |  |  |  |  |
| Closest Cross-street.        | rear of count                     | Count                            |  |  |  |  |
| Nihók (8 (0.02 miles E)      | 1997                              | 4,305                            |  |  |  |  |
| Home St (0.01 miles N)       | 1997                              | 15,404                           |  |  |  |  |
| inder 58 (0.03 miles 5)      | 1994                              | 15,100                           |  |  |  |  |
| State St (0.06 miles W)      | 1997                              | 2,104                            |  |  |  |  |
| Virie St (D.D.T miles E)     | 1997                              | 5,505                            |  |  |  |  |
| State St (0.01 miles W)      | 1997                              | 16,305                           |  |  |  |  |
| igen Ave (0.01 miles 5)      | 1997                              | 19,005                           |  |  |  |  |
| rael St (0.01 miles SW)      | 1997                              | 6,305                            |  |  |  |  |
| enwood Dr (0.01 miles NW)    | 1997                              | 26,300                           |  |  |  |  |
| orary Rd (0.01 miles W)      | 1997                              | 9,000                            |  |  |  |  |
| Cleveland Ave (0.08 miles W) | 1997                              | 20,304                           |  |  |  |  |
| ickmoor Dr (0.78 miles NE)   | 1999                              | 15,340                           |  |  |  |  |
| oss Rd (0.09 miles N)        | 1997                              | 5,406                            |  |  |  |  |
| roton Dr (0.04 miles N)      | 1997                              | 7,104                            |  |  |  |  |
| rica Rd (0.39 miles W)       | 1997                              | 10,005                           |  |  |  |  |
| frica Rd (0.07 miles W)      | 1997                              | 5,706                            |  |  |  |  |
| astwood Ave (0.02 miles N)   | 1997                              | 7,301                            |  |  |  |  |
| Otterbein Ave (0.09 miles E) | 1997                              | 6,604                            |  |  |  |  |
| fayette Dr (0.03 miles N)    | 1997                              | 26,504                           |  |  |  |  |
| yrtle Dr (0.04 miles NE)     | 1997                              | 5,001                            |  |  |  |  |
| Plum St (0.03 miles S)       | 1997                              | 7,304                            |  |  |  |  |
| uckmaar Dr (0.62 miles NE)   | 1999                              | 14,520                           |  |  |  |  |
| oss Rd (0.08 miles 5)        | 1997                              | 3,806                            |  |  |  |  |
| easant Ave (0.09 miles E)    | 1997                              | 4,901                            |  |  |  |  |
| elle Haven Pky (0.4 miles E) | 1997                              | 13,005                           |  |  |  |  |
| Broad St (0.07 miles S)      | 1997                              | 7,405                            |  |  |  |  |