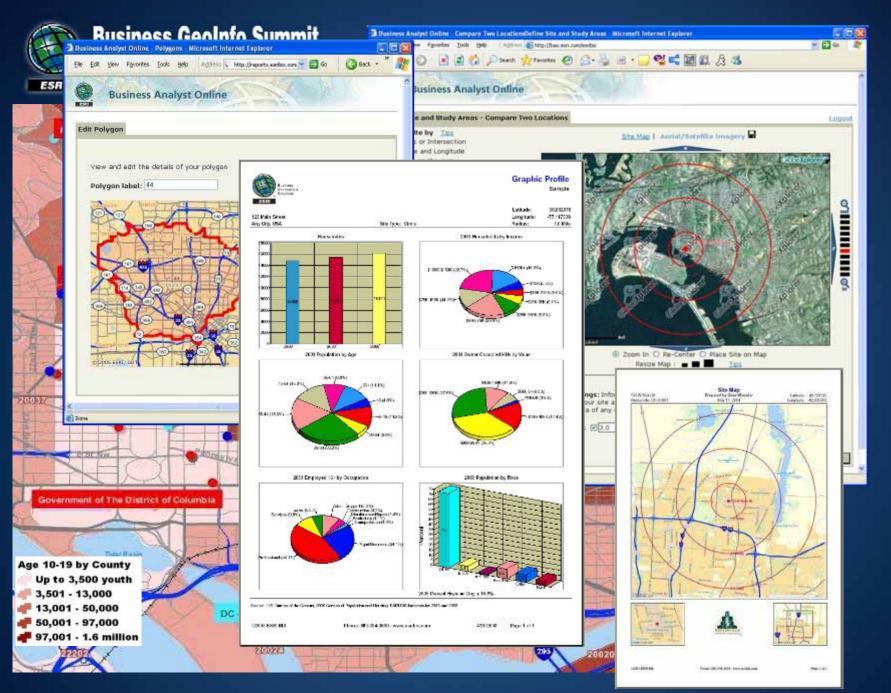

## Ease of use

• Step 1: Identify your site, development zone or market area

| Step 1: Define Study Area                                   | s My Project                               | Welcome Jim   Map Capture   Map Tools   Help   Log |
|-------------------------------------------------------------|--------------------------------------------|----------------------------------------------------|
| Edit Study Area                                             | ? X                                        | X Held Find                                        |
| 1) Rename your study area                                   |                                            | Find Address, city, state, zip, phone, or URL GO   |
| My Site                                                     |                                            |                                                    |
|                                                             |                                            | Torrey Pines StateReserve                          |
| You selected your site by e<br>" 3252 Holiday Ct La Jolla ( | 1948 C C C C C C C C C C C C C C C C C C C | Mira Mesa Ave                                      |
|                                                             |                                            |                                                    |
| 2) Edit your study area:                                    |                                            | Eastgate Mair Miramau Ro                           |
| <ul> <li>Rings</li> <li>Donuts</li> </ul>                   | 1 mile radius<br>3 mile radius             | Notelor                                            |
| <ul> <li>Drivetimes</li> </ul>                              | 5 mile radius                              | Sar                                                |
|                                                             |                                            |                                                    |
|                                                             | Cancel Update Study Area                   | Clair-mont Mesa BNU                                |
|                                                             |                                            | State Hwy 27 274                                   |
|                                                             |                                            |                                                    |

#### • Step 2: View your reports and maps

| ert xis<br>> est             |                                   |                                  |  |  |  |  |
|------------------------------|-----------------------------------|----------------------------------|--|--|--|--|
| III B . 1000                 |                                   | 8.342                            |  |  |  |  |
|                              | 3                                 |                                  |  |  |  |  |
| ŧ                            | F Q H                             | T                                |  |  |  |  |
|                              |                                   | Traffic Profile                  |  |  |  |  |
|                              |                                   |                                  |  |  |  |  |
| Site Type: Hand-drawn Shape  | Lattrude:<br>Longitude:<br>Shape: | 40.126315<br>42.535902<br>Custom |  |  |  |  |
| Closest Cross-street.        | rear of count                     | Count                            |  |  |  |  |
| Nihók (8 (0.02 miles E)      | 1997                              | 4,305                            |  |  |  |  |
| Home St (0.01 miles N)       | 1997                              | 15,404                           |  |  |  |  |
| inder 58 (0.03 miles 5)      | 1994                              | 15,100                           |  |  |  |  |
| State St (0.06 miles W)      | 1997                              | 2,104                            |  |  |  |  |
| Virie St (D.D.T miles E)     | 1997                              | 5,505                            |  |  |  |  |
| State St (0.01 miles W)      | 1997                              | 16,305                           |  |  |  |  |
| igen Ave (0.01 miles 5)      | 1997                              | 19,005                           |  |  |  |  |
| rael St (0.01 miles SW)      | 1997                              | 6,305                            |  |  |  |  |
| enwood Dr (0.01 miles NW)    | 1997                              | 26,300                           |  |  |  |  |
| orary Rd (0.01 miles W)      | 1997                              | 9,000                            |  |  |  |  |
| Cleveland Ave (0.08 miles W) | 1997                              | 20,304                           |  |  |  |  |
| ickmoor Dr (0.78 miles NE)   | 1999                              | 15,340                           |  |  |  |  |
| oss Rd (0.09 miles N)        | 1997                              | 5,406                            |  |  |  |  |
| roton Dr (0.04 miles N)      | 1997                              | 7,104                            |  |  |  |  |
| rica Rd (0.39 miles W)       | 1997                              | 10,005                           |  |  |  |  |
| frica Rd (0.07 miles W)      | 1997                              | 5,706                            |  |  |  |  |
| astwood Ave (0.02 miles N)   | 1997                              | 7,301                            |  |  |  |  |
| Otterbein Ave (0.09 miles E) | 1997                              | 6,604                            |  |  |  |  |
| fayette Dr (0.03 miles N)    | 1997                              | 26,504                           |  |  |  |  |
| yrtle Dr (0.04 miles NE)     | 1997                              | 5,001                            |  |  |  |  |
| Plum St (0.03 miles S)       | 1997                              | 7,304                            |  |  |  |  |
| uckmaar Dr (0.62 miles NE)   | 1999                              | 14,520                           |  |  |  |  |
| oss Rd (0.08 miles 5)        | 1997                              | 3,806                            |  |  |  |  |
| easant Ave (0.09 miles E)    | 1997                              | 4,901                            |  |  |  |  |
| elle Haven Pky (0.4 miles E) | 1997                              | 13,005                           |  |  |  |  |
| Broad St (0.07 miles S)      | 1997                              | 7,405                            |  |  |  |  |

On-demand reports and maps from Business Analyst Online. Order at www.asri.com/bao.or call 199-012-2124