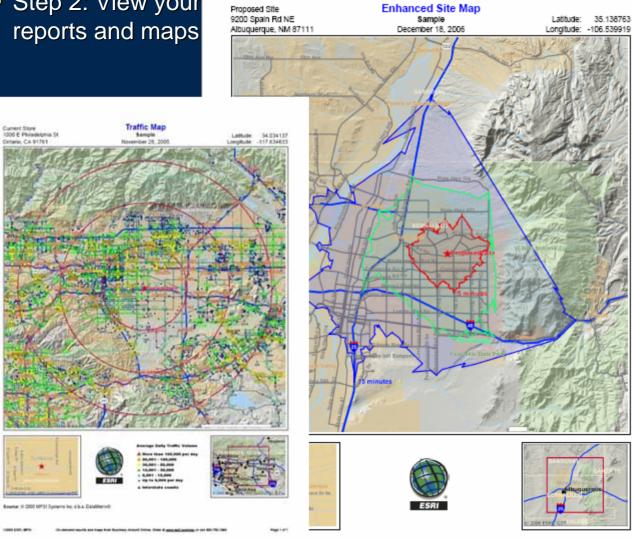

#### • Step 2: View your reports and maps

| ert xis<br>> est             |                                   |                                  |  |  |  |  |
|------------------------------|-----------------------------------|----------------------------------|--|--|--|--|
| III B . 1000                 |                                   | 8.342                            |  |  |  |  |
|                              | 3                                 |                                  |  |  |  |  |
| ŧ                            | F Q H                             | T                                |  |  |  |  |
|                              |                                   | Traffic Profile                  |  |  |  |  |
|                              |                                   |                                  |  |  |  |  |
| Site Type: Hand-drawn Shape  | Lattrude:<br>Longitude:<br>Shape: | 40.126315<br>42.535902<br>Custom |  |  |  |  |
| Closest Cross-street.        | rear of count                     | Count                            |  |  |  |  |
| Nihók (8 (0.02 miles E)      | 1997                              | 4,305                            |  |  |  |  |
| Home St (0.01 miles N)       | 1997                              | 15,404                           |  |  |  |  |
| inder 58 (0.03 miles 5)      | 1994                              | 15,100                           |  |  |  |  |
| State St (0.06 miles W)      | 1997                              | 2,104                            |  |  |  |  |
| Virie St (D.D.T miles E)     | 1997                              | 5,505                            |  |  |  |  |
| State St (0.01 miles W)      | 1997                              | 16,305                           |  |  |  |  |
| igen Ave (0.01 miles 5)      | 1997                              | 19,005                           |  |  |  |  |
| rael St (0.01 miles SW)      | 1997                              | 6,305                            |  |  |  |  |
| enwood Dr (0.01 miles NW)    | 1997                              | 26,300                           |  |  |  |  |
| orary Rd (0.01 miles W)      | 1997                              | 9,000                            |  |  |  |  |
| Cleveland Ave (0.08 miles W) | 1997                              | 20,304                           |  |  |  |  |
| ickmoor Dr (0.78 miles NE)   | 1999                              | 15,340                           |  |  |  |  |
| oss Rd (0.09 miles N)        | 1997                              | 5,406                            |  |  |  |  |
| roton Dr (0.04 miles N)      | 1997                              | 7,104                            |  |  |  |  |
| rica Rd (0.39 miles W)       | 1997                              | 10,005                           |  |  |  |  |
| frica Rd (0.07 miles W)      | 1997                              | 5,706                            |  |  |  |  |
| astwood Ave (0.02 miles N)   | 1997                              | 7,301                            |  |  |  |  |
| Otterbein Ave (0.09 miles E) | 1997                              | 6,604                            |  |  |  |  |
| fayette Dr (0.03 miles N)    | 1997                              | 26,504                           |  |  |  |  |
| yrtle Dr (0.04 miles NE)     | 1997                              | 5,001                            |  |  |  |  |
| Plum St (0.03 miles S)       | 1997                              | 7,304                            |  |  |  |  |
| uckmaar Dr (0.62 miles NE)   | 1999                              | 14,520                           |  |  |  |  |
| oss Rd (0.08 miles 5)        | 1997                              | 3,806                            |  |  |  |  |
| easant Ave (0.09 miles E)    | 1997                              | 4,901                            |  |  |  |  |
| elle Haven Pky (0.4 miles E) | 1997                              | 13,005                           |  |  |  |  |
| Broad St (0.07 miles S)      | 1997                              | 7,405                            |  |  |  |  |

On-demand reports and maps from Business Analyst Online. Order at www.asri.com/bao.or call 199-012-2124