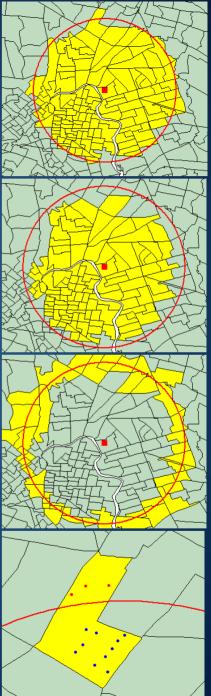

# **Aggregation Methodology**

- Block to Block Group apportionment
- 10 of the 13 Blocks for the highlighted Block Group are contained within the trade area.
- The total population for all 13 blocks is equal to 1,000 people.
- The sum of the population for these 10 Blocks is equal to 750 people.
- In this case a score of 0.75 would be assigned to the highlighted Block Group.
- This step is repeated for each one of the highlighted Block Groups