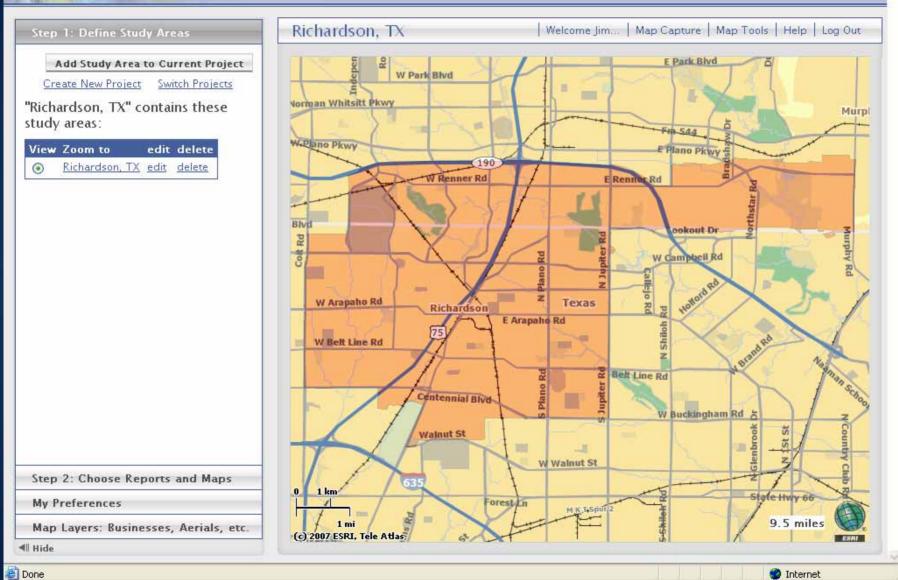

## Ease of use

• Step 1: Identify your site, development zone or market area

| Step 1: Define Study Area                                   | s My Project                               | Welcome Jim   Map Capture   Map Tools   Help   Log |
|-------------------------------------------------------------|--------------------------------------------|----------------------------------------------------|
| Edit Study Area                                             | ? X                                        | X Held Find                                        |
| 1) Rename your study area                                   |                                            | Find Address, city, state, zip, phone, or URL GO   |
| My Site                                                     |                                            |                                                    |
|                                                             |                                            | Torrey Pines StateReserve                          |
| You selected your site by e<br>" 3252 Holiday Ct La Jolla ( | 1948 C C C C C C C C C C C C C C C C C C C | Mira Mesa Ave                                      |
|                                                             |                                            |                                                    |
| 2) Edit your study area:                                    |                                            | Eastgate Mair Miramau Ro                           |
| <ul> <li>Rings</li> <li>Donuts</li> </ul>                   | 1 mile radius<br>3 mile radius             | Notelor                                            |
| <ul> <li>Drivetimes</li> </ul>                              | 5 mile radius                              | Sar                                                |
|                                                             |                                            |                                                    |
|                                                             | Cancel Update Study Area                   | Clair-mont Mesa BNU                                |
|                                                             |                                            | State Hwy 27 274                                   |
|                                                             |                                            |                                                    |