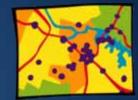

# **Aggregation Methodology**

- Block to Block Group apportionment
- 10 of the 13 Blocks for the highlighted Block Group are contained within the trade area.
- The total population for all 13 blocks is equal to 1,000 people.
- The sum of the population for these 10 Blocks is equal to 750 people.
- In this case a score of 0.75 would be assigned to the highlighted Block Group.
- This step is repeated for each one of the highlighted Block Groups