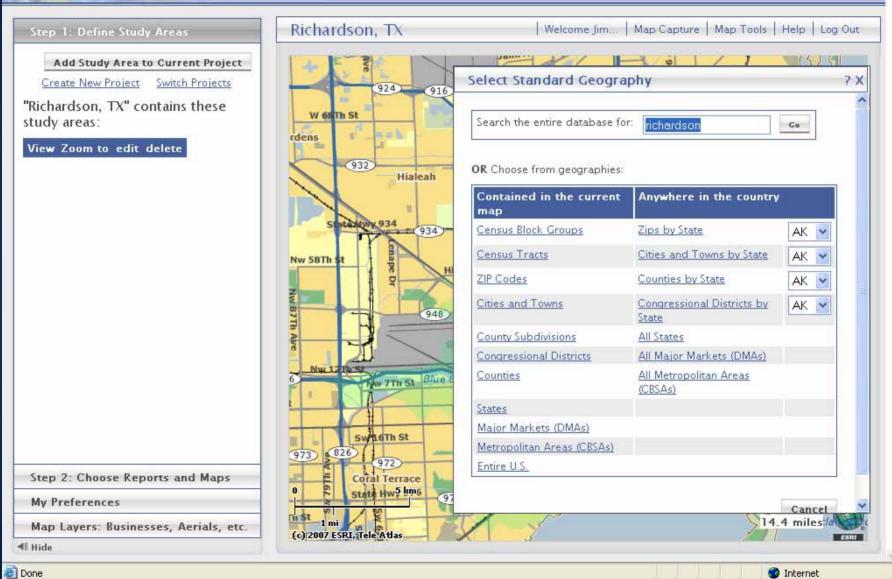

## Ease of use

• Step 1: Identify your site, development zone or market area

| Step 1: Define Study Area                                   | s My Project                               | Welcome Jim   Map Capture   Map Tools   Help   Log |
|-------------------------------------------------------------|--------------------------------------------|----------------------------------------------------|
| Edit Study Area                                             | ? X                                        | X Held Find                                        |
| 1) Rename your study area                                   |                                            | Find Address, city, state, zip, phone, or URL GO   |
| My Site                                                     |                                            |                                                    |
|                                                             |                                            | Torrey Pines StateReserve                          |
| You selected your site by e<br>" 3252 Holiday Ct La Jolla ( | 1948 C C C C C C C C C C C C C C C C C C C | Mira Mesa Ave                                      |
|                                                             |                                            |                                                    |
| 2) Edit your study area:                                    |                                            | Eastgate Mair Miramau Ro                           |
| <ul> <li>Rings</li> <li>Donuts</li> </ul>                   | 1 mile radius<br>3 mile radius             | Notelor                                            |
| <ul> <li>Drivetimes</li> </ul>                              | 5 mile radius                              | Sar                                                |
|                                                             |                                            |                                                    |
|                                                             | Cancel Update Study Area                   | Clair-mont Mesa BNU                                |
|                                                             |                                            | State Hwy 27 274                                   |
|                                                             |                                            |                                                    |