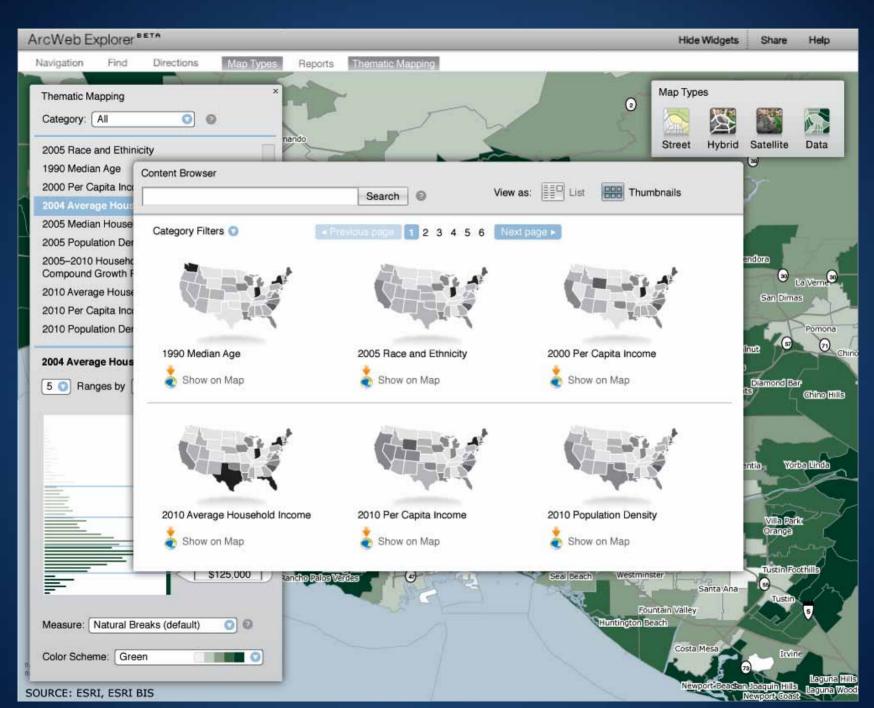

# What's new in Business Analyst Online

- New data
- New subscriptions
- New interactive features

## **2007 Data Updates and Additions**

2007/2012 ESRI Community demographic updates

 All geographies affected

• Census 2000

 Updates to geographies that change (ZIP Codes, DMAs, Congressional Districts, CBSAs)