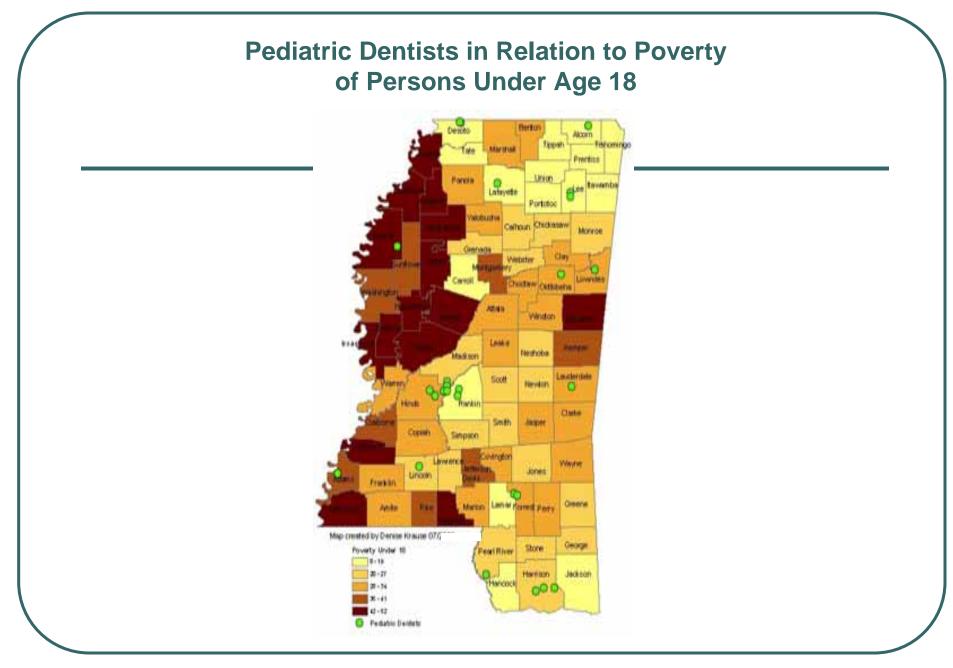

## Distribution of oral health workforce over time

- Recent oral health workforce
- ArcGIS server
- **Future directions**

Distribution of oral health workforce over time <u>Recent oral health workforce</u> ArcGIS server Future directions