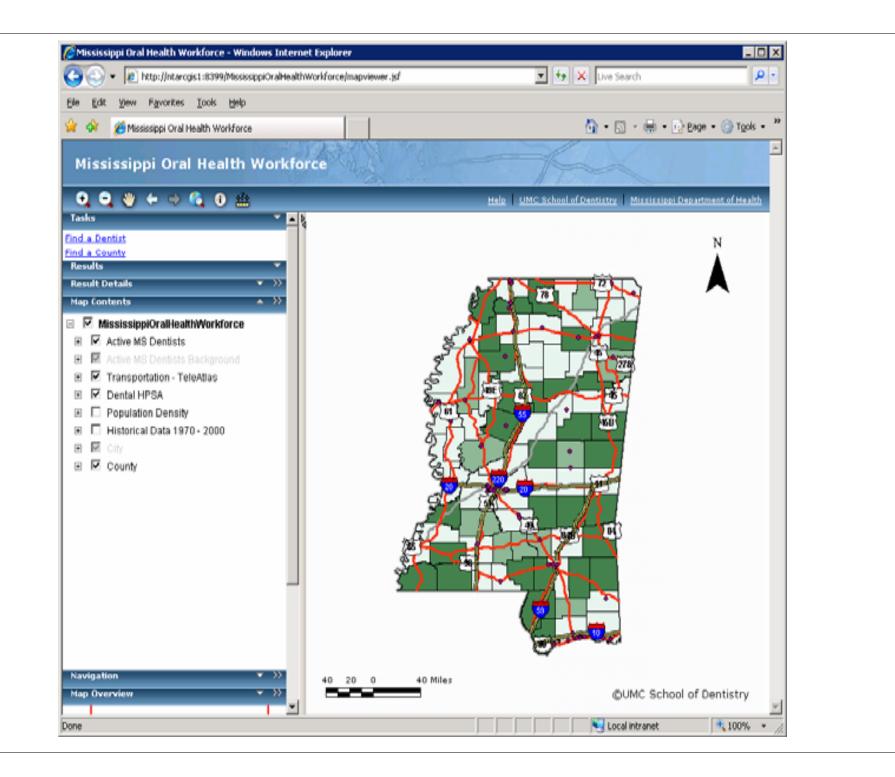

#### Active Mississippi Dentists in Relation to Population Densities by County

Distribution of oral health workforce over time Recent oral health workforce

ArcGIS server

**Future directions** 

| Mississippi Oral Health Workford     | e - Windows Inter    | net Explorer                                                                                                    |
|--------------------------------------|----------------------|-----------------------------------------------------------------------------------------------------------------|
| 🕒 🕥 🔻 🙋 http://ntarcgis1:835         | 9/MississippiOralHea | thWorkforce/mapviewer.jsf?width=7188height=645 💌 🔄 🗙 Uve Search 🔎 🔹                                             |
| Ele Edit View Favorites Icols        | Help                 |                                                                                                                 |
| 🏠 🎄 🏾 🏀 Mississippi Oral Health W    | lockforce            | 🟠 - 🔂 - 🖶 - 🔂 Eage - 🌍 Tgols - 🍅                                                                                |
|                                      | Form or ce           |                                                                                                                 |
| Mississippi Oral He                  | alth Workf           | orce                                                                                                            |
|                                      | D (1)                | Help UMC School of Dentistry Mississippi Department of Health                                                   |
| Hinds                                |                      |                                                                                                                 |
| Find a Country                       | _                    | N                                                                                                               |
| Find a County                        | - P                  |                                                                                                                 |
| Search for Hinds                     |                      |                                                                                                                 |
|                                      |                      |                                                                                                                 |
| Find                                 |                      |                                                                                                                 |
|                                      |                      |                                                                                                                 |
|                                      |                      |                                                                                                                 |
| Result Details                       |                      |                                                                                                                 |
|                                      |                      |                                                                                                                 |
| ty_DTL.NAME                          | Hinds                |                                                                                                                 |
| ty_DTL.POP2000                       | 250800               |                                                                                                                 |
| ty_DTL.POP2005                       | 250400<br>18672      |                                                                                                                 |
| ty_DTL:AGE_UNDER5<br>ty_DTL:AGE_5_17 | 51090                |                                                                                                                 |
| ty_DTL.MED_AGE                       | 31.9                 |                                                                                                                 |
| sts_By_County_1970_2000.DEN2K        | 186                  |                                                                                                                 |
| sts_By_County_1970_2000.DEN100       |                      |                                                                                                                 |
| sts_By_County_1970_2000.RATIO2       |                      | (61B) 61 (04B) (04B)                                                                                            |
| sts_By_County_1970_2000.INC2K        | 40525.0              |                                                                                                                 |
| 4                                    | 1                    |                                                                                                                 |
| Hap Contents                         | <b>*</b>             | 5.01                                                                                                            |
| 🗉 🗹 MississippiOralHealthWork        | force                |                                                                                                                 |
| 🗉 🗹 Active MS Dentists               |                      |                                                                                                                 |
| 🗈 🔟 Active MS Dentists Backgr        | ound                 | Yange and the second |
| E Transportation - TeleAtlas         |                      | 40 20 0 40 Miles                                                                                                |
| Dental HPSA                          |                      | ©UMC School of Dentistry                                                                                        |
| Population Donality                  | -                    | v v v v v v v v v v v v v v v v v v v                                                                           |
|                                      |                      | 📢 Local Intranet 🔍 100% 💌                                                                                       |