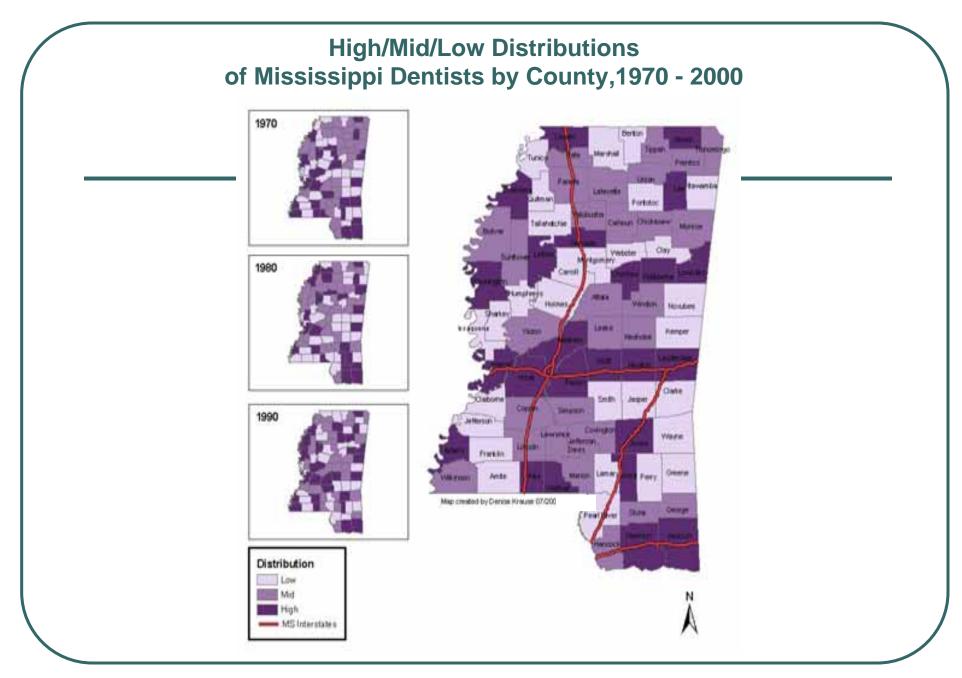

## Distribution of oral health workforce over time

- Recent oral health workforce
- ArcGIS server
- **Future directions**

Distribution of oral health workforce over time <u>Recent oral health workforce</u> ArcGIS server Future directions