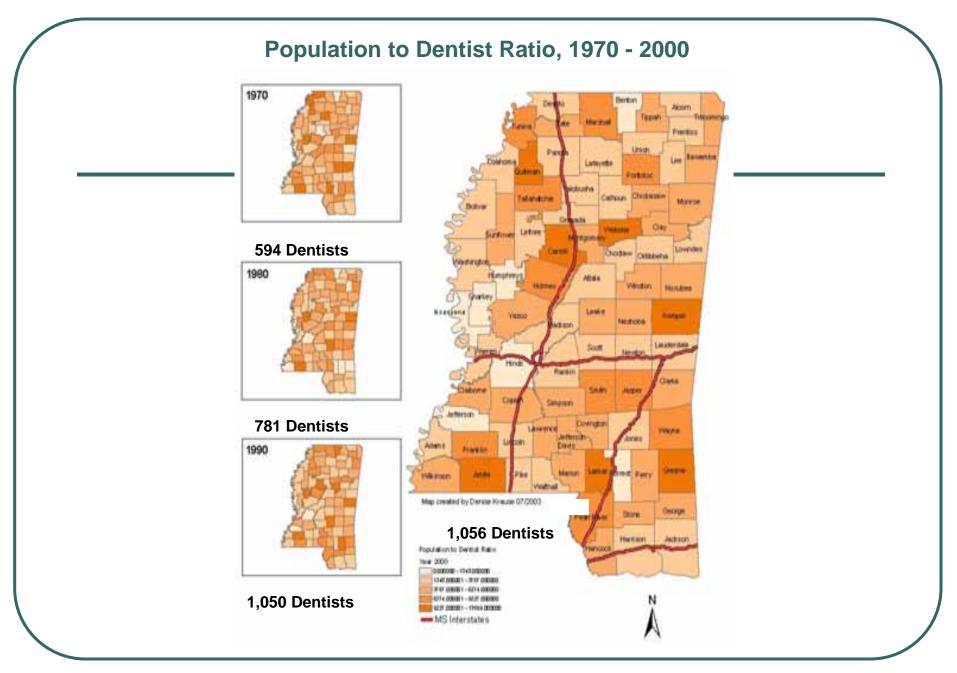

## Distribution of oral health workforce over time

- Recent oral health workforce
- ArcGIS server
- **Future directions**

Distribution of oral health workforce over time <u>Recent oral health workforce</u> ArcGIS server Future directions