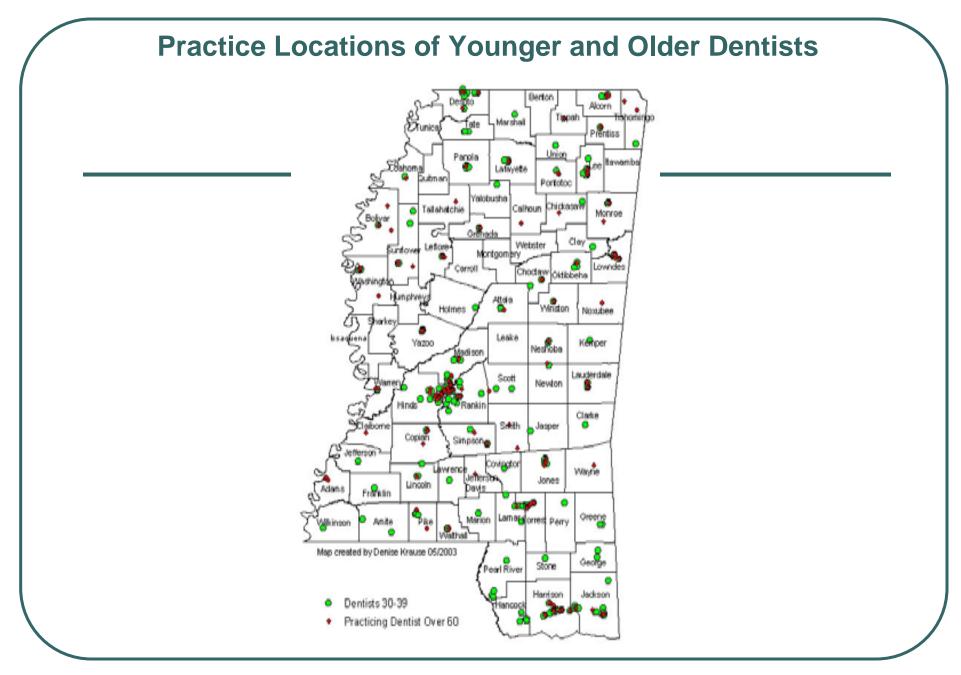

## Distribution of oral health workforce over time

- Recent oral health workforce
- ArcGIS server
- **Future directions**

Distribution of oral health workforce over time <u>Recent oral health workforce</u> ArcGIS server Future directions