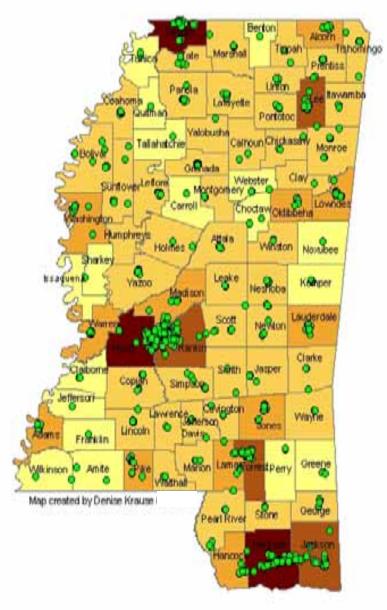

#### Active Mississippi Dentists in Relation to Population Densities by County

Distribution of oral health workforce over time Recent oral health workforce

ArcGIS server

**Future directions** 

| Mississippi Oral Health Workford     | e - Windows Inter    | net Explorer                                                                                                    |
|--------------------------------------|----------------------|-----------------------------------------------------------------------------------------------------------------|
| 🕒 🕥 🔻 🙋 http://ntarcgis1:835         | 9/MississippiOralHea | thWorkforce/mapviewer.jsf?width=7188height=645 💌 🔄 🗙 Uve Search 🔎 🔹                                             |
| Ele Edit View Favorites Icols        | Help                 |                                                                                                                 |
| 🏠 🎄 🏾 🏀 Mississippi Oral Health W    | lockforce            | 🟠 - 🔂 - 🖶 - 🔂 Eage - 🌍 Tgols - 🍅                                                                                |
|                                      | Form or ce           |                                                                                                                 |
| Mississippi Oral He                  | alth Workf           | orce                                                                                                            |
|                                      | D (1)                | Help UMC School of Dentistry Mississippi Department of Health                                                   |
| Hinds                                |                      |                                                                                                                 |
| Find a Country                       | _                    | N                                                                                                               |
| Find a County                        | - P                  |                                                                                                                 |
| Search for Hinds                     |                      |                                                                                                                 |
|                                      |                      |                                                                                                                 |
| Find                                 |                      |                                                                                                                 |
|                                      |                      |                                                                                                                 |
|                                      |                      |                                                                                                                 |
| Result Details                       |                      |                                                                                                                 |
|                                      |                      |                                                                                                                 |
| ty_DTL.NAME                          | Hinds                |                                                                                                                 |
| ty_DTL.POP2000                       | 250800               |                                                                                                                 |
| ty_DTL.POP2005                       | 250400<br>18672      |                                                                                                                 |
| ty_DTL:AGE_UNDER5<br>ty_DTL:AGE_5_17 | 51090                |                                                                                                                 |
| ty_DTL.MED_AGE                       | 31.9                 |                                                                                                                 |
| sts_By_County_1970_2000.DEN2K        | 186                  |                                                                                                                 |
| sts_By_County_1970_2000.DEN100       |                      |                                                                                                                 |
| sts_By_County_1970_2000.RATIO2       |                      | (61B) 61 (04B) (04B)                                                                                            |
| sts_By_County_1970_2000.INC2K        | 40525.0              |                                                                                                                 |
| 4                                    | 1                    |                                                                                                                 |
| Hap Contents                         | <b>*</b>             | 5.01                                                                                                            |
| 🗉 🗹 MississippiOralHealthWork        | force                |                                                                                                                 |
| 🗉 🗹 Active MS Dentists               |                      |                                                                                                                 |
| 🗈 🔟 Active MS Dentists Backgr        | ound                 | Yange and the second |
| E Transportation - TeleAtlas         |                      | 40 20 0 40 Miles                                                                                                |
| Dental HPSA                          |                      | ©UMC School of Dentistry                                                                                        |
| Population Donality                  | -                    | v v v v v v v v v v v v v v v v v v v                                                                           |
|                                      |                      | 📢 Local Intranet 🔍 100% 💌                                                                                       |