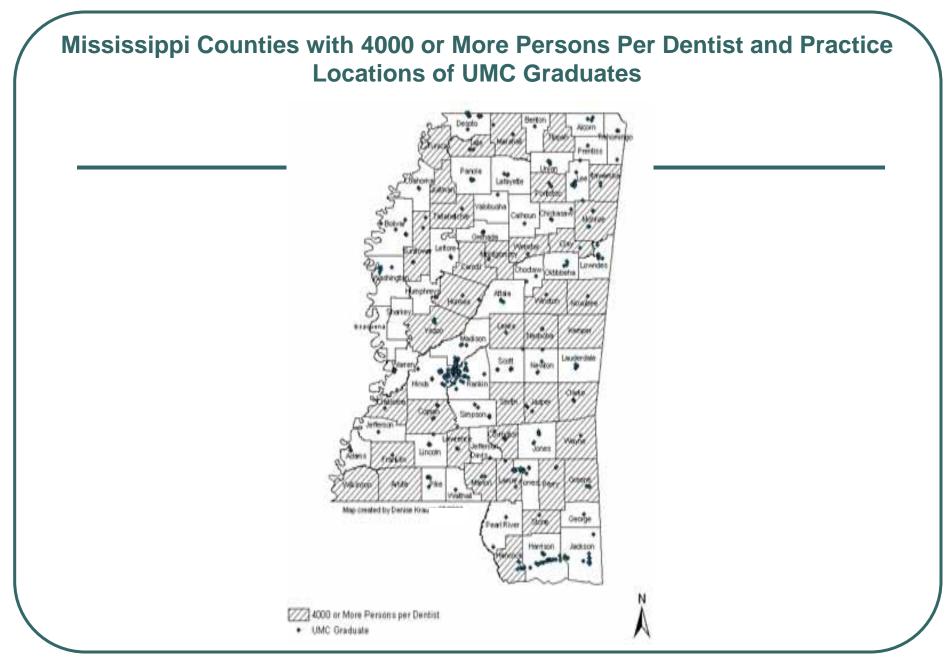

## Distribution of oral health workforce over time

- Recent oral health workforce
- ArcGIS server
- **Future directions**

Distribution of oral health workforce over time <u>Recent oral health workforce</u> ArcGIS server Future directions