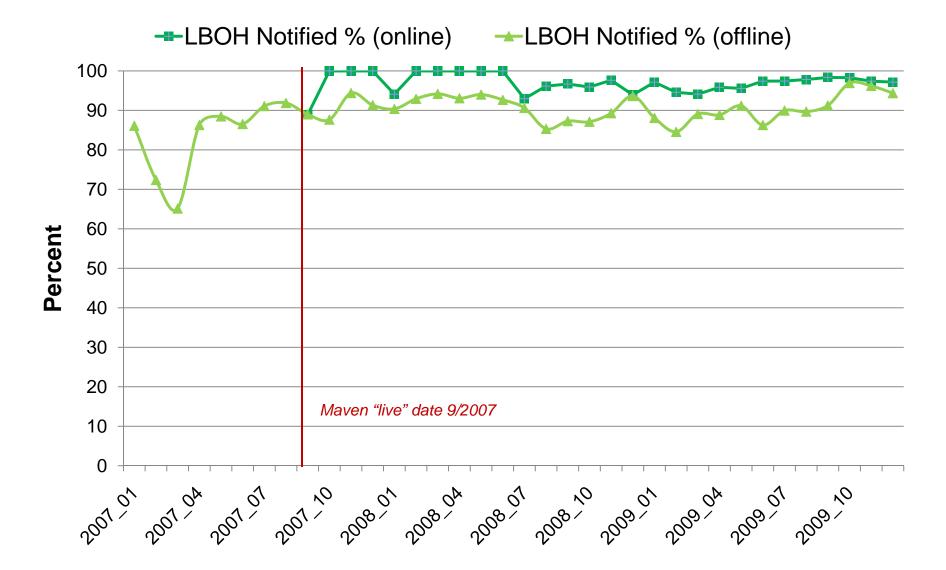

### 1. Notification %: Online vs Offline

### After MAVEN...

- Online towns get email/pages and log into system
- Offline towns get faxes and paper-mail