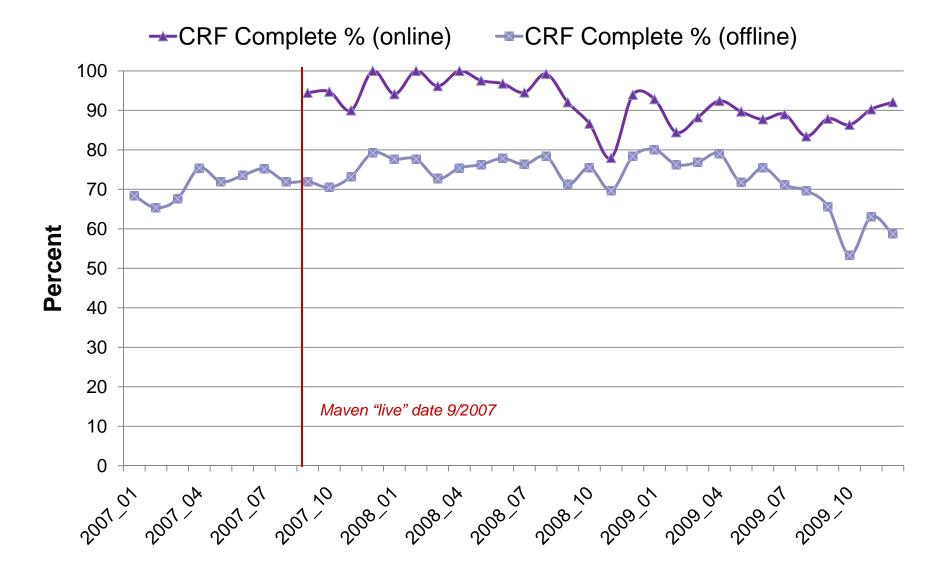

ne)
- Total Full-Time-Equivalent Personnel (FTEs)
- Time using Maven
- Board of Health (BOH) Type <VNA-shared or Municipal>

# **MAVEN Participation Status**

| Towns                            | 2007         | 2008            | 2009            |
|----------------------------------|--------------|-----------------|-----------------|
| Online Using<br>Maven            | 13 (4%)      | 98 (28%)        | 138 (39%)       |
| Population<br>Covered<br>(cen2K) | 185,238 (3%) | 1,692,908 (26%) | 2,425,857 (37%) |
| Total FTEs<br>(avg.) *           | 0.59         | 0.59            | 0.59            |
| Weeks Using<br>Maven (avg.)      | 7.76         | 21.43           | 46.82           |

\*annual data unavailable.

### 1. Notification %: Online vs Offline



### 2. Completion %: Online vs Offline



### 3. Time-to-Notify: Online vs Offline



### 4. Time-to-Complete: Online vs Offline



## Summary & Discussion

- □ Smaller Picture (Performance: online vs offline)
  - Doesn't support "conclusions" yet
  - Confounded by many unknowns
  - Needs more investigation to understand why/how some towns do better than others
- □ **Bigger Picture** (Monitoring & Evaluation Framework)
  - Capability to even begin to discuss these issues and analyses
  - How can we help/model best practices

So many additional areas to explore...

- Are certain reportable disease records more complete and timely than others?
- Are shared/VNA contract groups more efficient than single, municipal towns?
- □ Are certain regions or demographics performing better than others?

## Next Steps: GIS Tools

Using GIS for