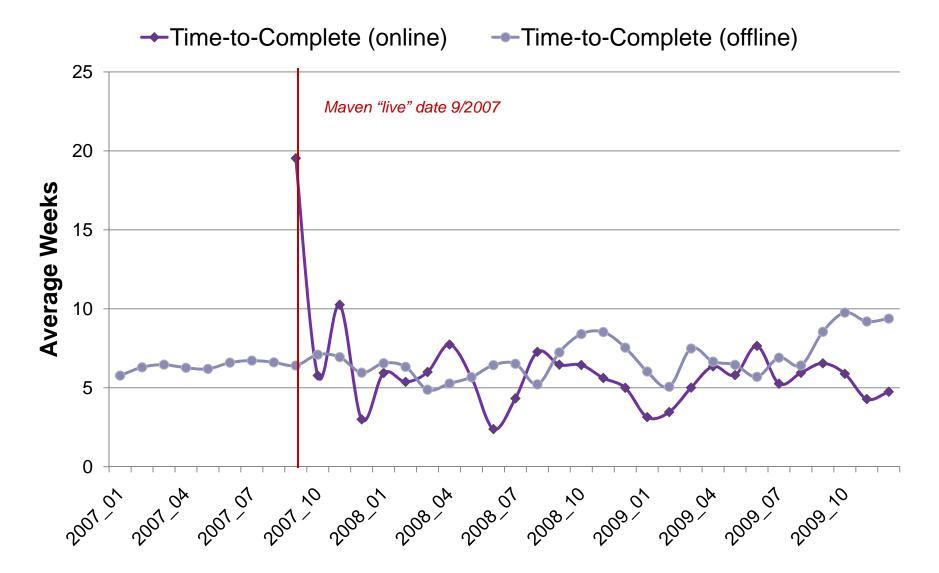

H) Type <VNA-shared or Municipal>

# **MAVEN Participation Status**

| Towns                            | 2007         | 2008            | 2009            |
|----------------------------------|--------------|-----------------|-----------------|
| Online Using<br>Maven            | 13 (4%)      | 98 (28%)        | 138 (39%)       |
| Population<br>Covered<br>(cen2K) | 185,238 (3%) | 1,692,908 (26%) | 2,425,857 (37%) |
| Total FTEs<br>(avg.) *           | 0.59         | 0.59            | 0.59            |
| Weeks Using<br>Maven (avg.)      | 7.76         | 21.43           | 46.82           |

\*annual data unavailable.

### 1. Notification %: Online vs Offline



### 2. Completion %: Online vs Offline



### 3. Time-to-Notify: Online vs Offline



### 4. Time-to-Complete: Online vs Offline



## Summary & Discussion

- □ Smaller Picture (Performance: online vs offline)
  - Doesn't support "conclusions" yet
  - Confounded by many unknowns
  - Needs more investigation to understand why/how some towns do better than others
- □ **Bigger Picture** (Monitoring & Evaluation Framework)
  - Capability to even begin to discuss these issues and analyses
  - How can we help/model best practices

So many additional areas to explore...

- Are certain reportable disease records more complete and timely than others?
- Are shared/VNA contract groups more efficient than single, municipal towns?
- □ Are certain regions or demographics performing better than others?

## Next Steps: GIS Tools

Using GIS for exploration & monitoring
Common platform
Space-time visualization
Find trends & Isolate ou