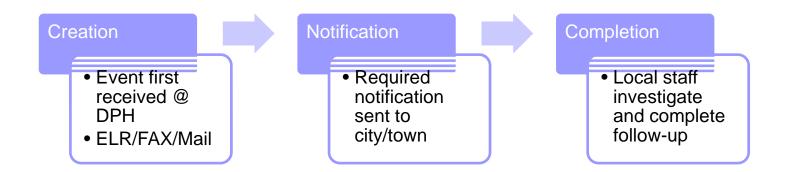

## Disease event "life-cycle"

(simplified communication "loop")

Distilling & quantifying this cycle lets us describe "how we're doing"