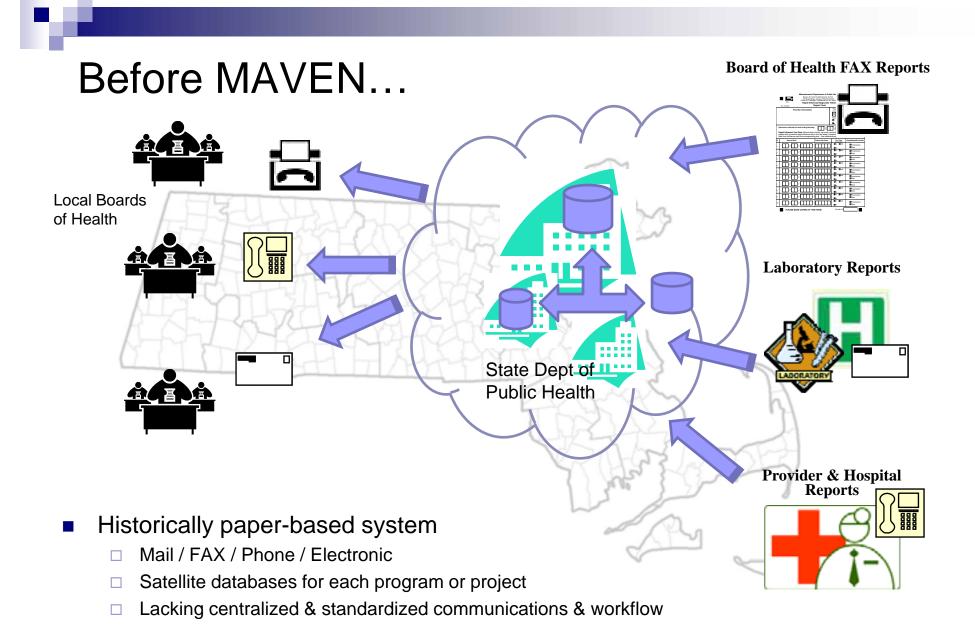

### Infectious Disease Surveillance Background

- Approximately 80 reportable diseases
  - □ ~150,000 annual events
- Massachusetts lacks an active county system
  - □ 351 cities/towns with legal disease surveillance responsibility
- State Dept of Public Health (DPH) has "coordinate" role
  - Oversight & advisory with some direct follow-up responsibility
- Rolled out MA Virtual Epidemiology Network "MAVEN"
  - Online Disease Surveillance & Case Mgmt System in 2007 to help coordinate & manage activities & communications

### After MAVEN...

- Online towns get email/pages and log into system
- Offline towns get faxes and paper-mail