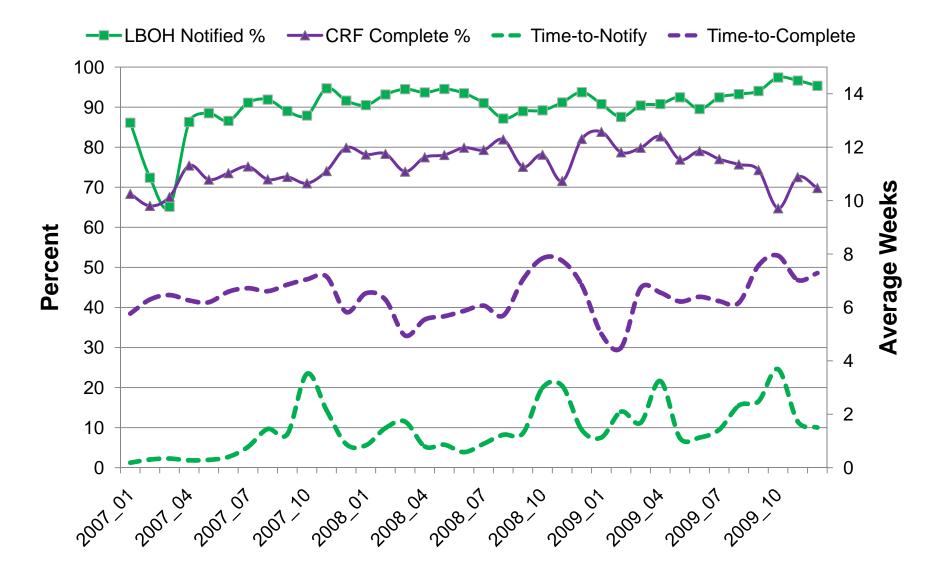

## **Overall: Annual Trends**

|                                   | 2007   | 2008   | 2009   | % Change |  |  |
|-----------------------------------|--------|--------|--------|----------|--|--|
| Total<br>Events                   | 7345   | 7393   | 7317   | 0.00%    |  |  |
| Notification %                    | 86.18% | 91.37% | 92.81% | + 7.69%  |  |  |
| Completion %                      | 72.01% | 77.90% | 75.66% | + 5.07%  |  |  |
| Time-to-<br>Notification<br>(wks) | 1.22   | 1.45   | 2.07   | - 69.67% |  |  |
| Time-to-<br>Completion<br>(wks)   | 6.54   | 6.37   | 6.54   | 0.00%    |  |  |

### **Overall: Notification & Completeness**

### **Overall Trends & Patterns**

#### Notification

Completion

Percent

Timeliness