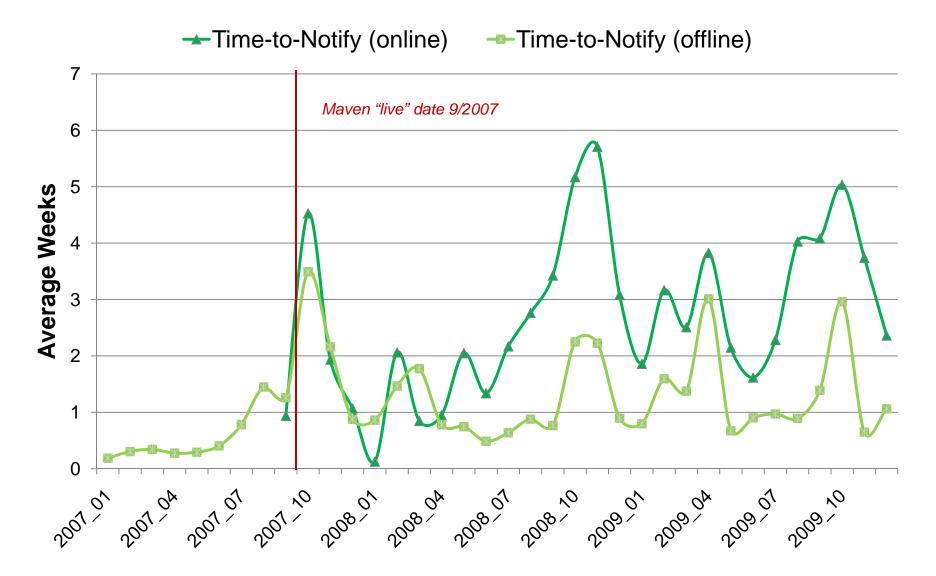

FTEs)
- Time using Maven
- Board of Health (BOH) Type <VNA-shared or Municipal>

# **MAVEN Participation Status**

| Towns                            | 2007         | 2008            | 2009            |
|----------------------------------|--------------|-----------------|-----------------|
| Online Using<br>Maven            | 13 (4%)      | 98 (28%)        | 138 (39%)       |
| Population<br>Covered<br>(cen2K) | 185,238 (3%) | 1,692,908 (26%) | 2,425,857 (37%) |
| Total FTEs<br>(avg.) *           | 0.59         | 0.59            | 0.59            |
| Weeks Using<br>Maven (avg.)      | 7.76         | 21.43           | 46.82           |

\*annual data unavailable.

### 1. Notification %: Online vs Offline



### 2. Completion %: Online vs Offline



### 3. Time-to-Notify: Online vs Offline



### 4. Time-to-Complete: Online vs Offline



## Summary & Discussion

- □ Smaller Picture (Performance: online vs offline)
  - Doesn't support "conclusions" yet
  - Confounded by many unknowns
  - Needs more investigation to understand why/how some towns do better than others
- □ **Bigger Picture** (Monitoring & Evaluation Framework)
  - Capability to even begin to discuss these issues and analyses
  - How can we help/model best practices

So many additional areas to explore...

- Are certain reportable disease records more complete and timely than others?
- Are shared/VNA contract groups more efficient than single, municipal towns?
- □ Are certain regions or demographics performing better than others?

## Next Steps: GIS Tools

Using GIS for exploration & monitoring
Common platform
Spa