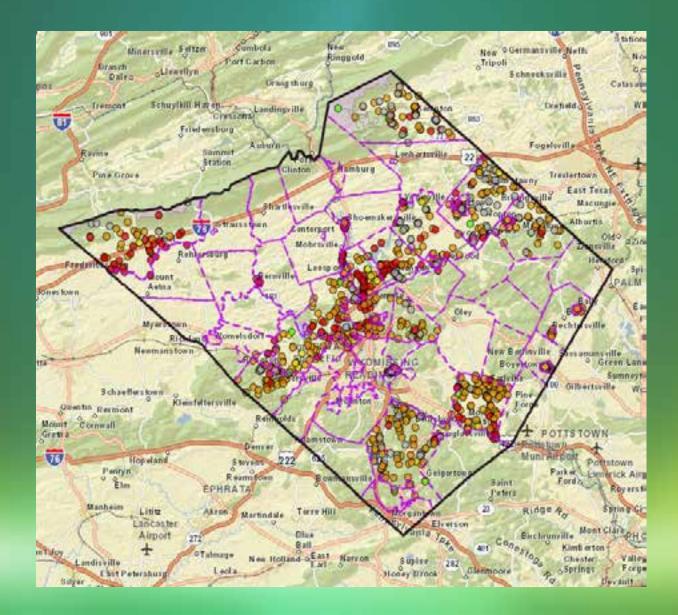

### **Development Process**

- 1. BCPC staff distributed paper maps and survey forms to historical groups and municipalities.
- 2. Edited paper maps and survey forms returned to BCPC.
- 3. Survey form information entered into Access by staff.
- 4. Historic site/district plotted in GIS