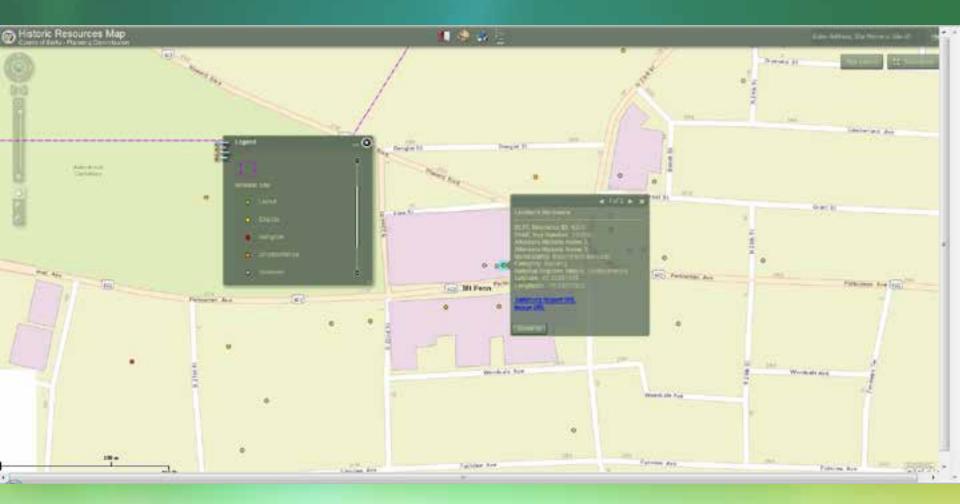

### ArcGIS Online

- New way to share maps quick and easy
- Can easily integrate different datasets
- Create URLs to maps or embed in a website