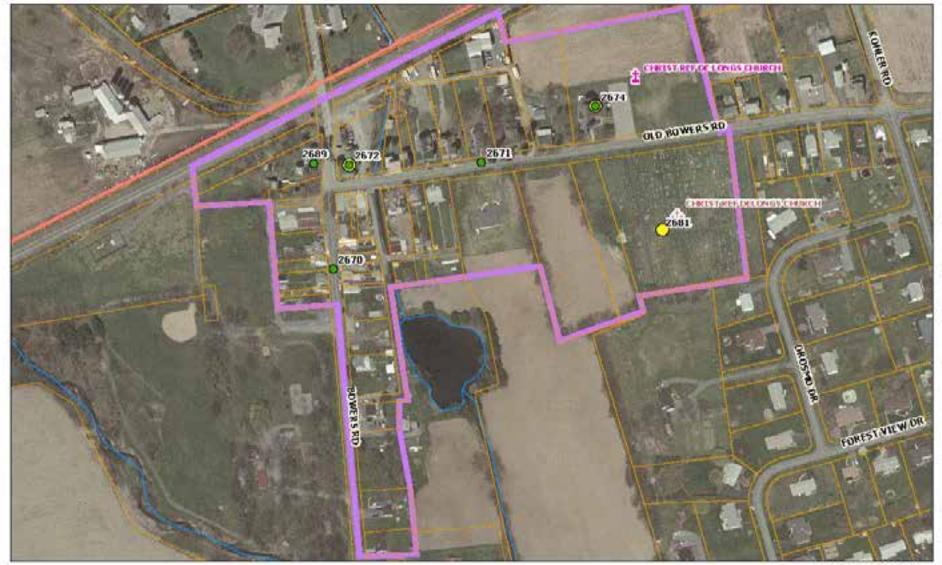

b) Survey forms allowed individuals/groups to complete field checks of all sites

Historic County Resources: Berks County - Pennsylvania

Bowers Station. Apr 17, 2006 Map No. 9

National Historic Landmark + Historic Grave Site ONational Register (NR) ONR Eligible OPHMC Survey Onleiser Ste OUnknown National Register (NR) NR Eligible