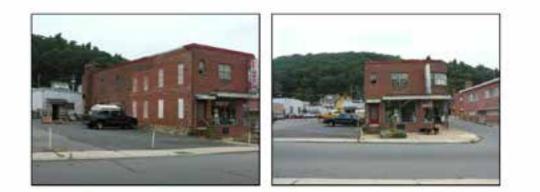

b) Survey forms allowed individuals/groups to complete field checks of all sites

Historic County Resources: Berks County - Pennsylvania

Bowers Station. Apr 17, 2006 Map No. 9

National Historic Landmark + Historic Grave Site ONational Register (NR) ONR Eligible OPHMC Survey Onleiser Ste OUnknown National Register (NR) NR Eligible