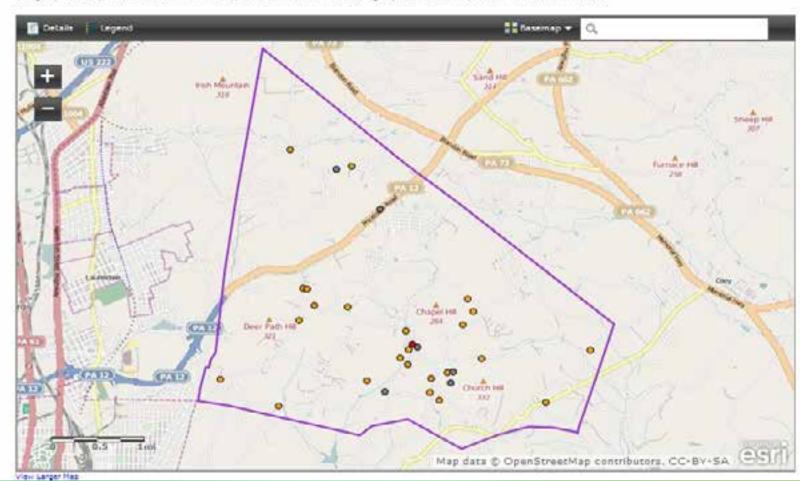

### ArcGIS Online

- New way to share maps quick and easy
- Can easily integrate different datasets
- Create URLs to maps or embed in a website