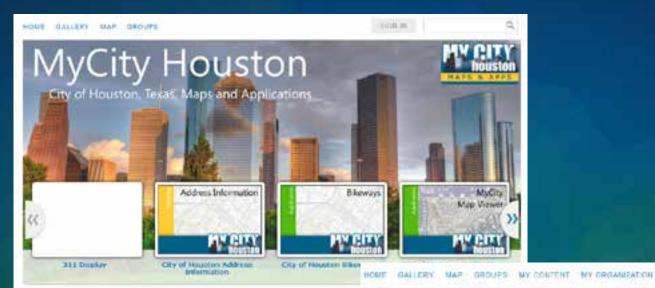

### **Your Home Destination**

I tame

## **Configuration & Settings**

- Icon
- Homepage
- Featured Content
- Map
- Security