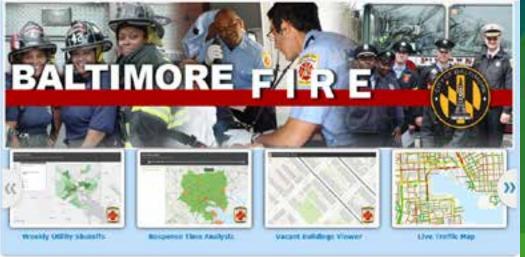

### Unity Showth

This group contains maps and data related to colorwork fixing of its shutuffs, and the related activities of the fire department.

present by tweater BOO or Department L 2013