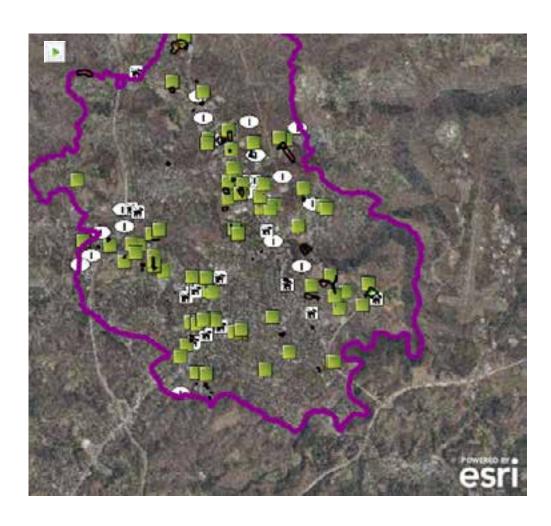

#### Web Maps

MS4 Audit Map

#### **Web Map Examples:**

- BSB Storm Sewer
- BSB Sanitary Sewer
- Storm 2013
- Pretreatment Grease Traps