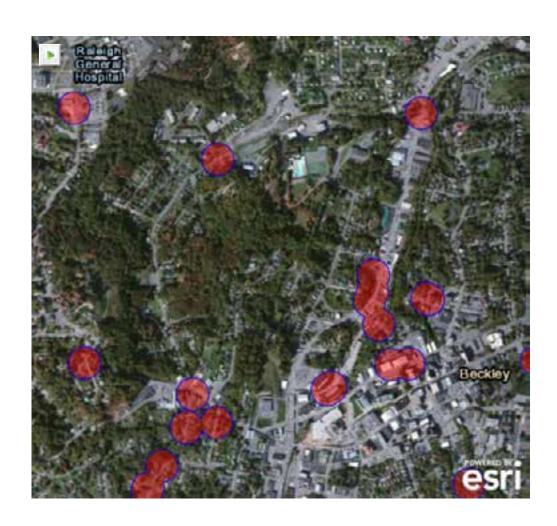

#### Site Registrations

# Data Collected using ESRI's Collector APP

Data collection performed by Storm Water Inspector

Real time data and accurate records for the MS4 permit program

#### **Collector Examples:**

Site Registrations
Collection Map
Flusher Map