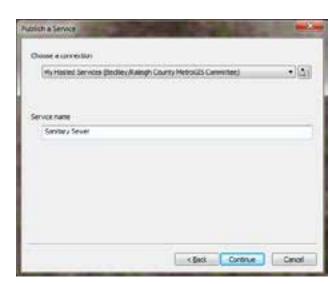

# Creating a Web Map (Data)

- Hosted Services (Beckley/Raleigh County Metro GIS Committee)
- Zipped Shapefiles
- Excel Spread Sheets
- Arc Server