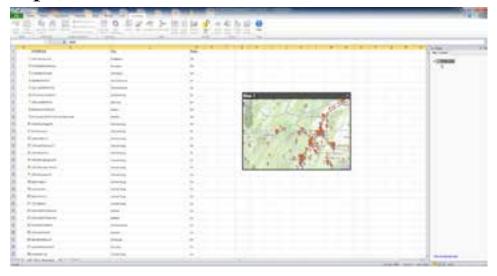

#### Transform Excel to a map: (Easy Steps)

ESRI Maps
Add Excel Data
Geocode Addresses
Analyze

## ESRI Maps for Office

# Map created using Excel

June 2013 Storm 1.88in of rain in 30min Extreme Flooding

Map created by Christy Graham Stormwater Administrative Assistant