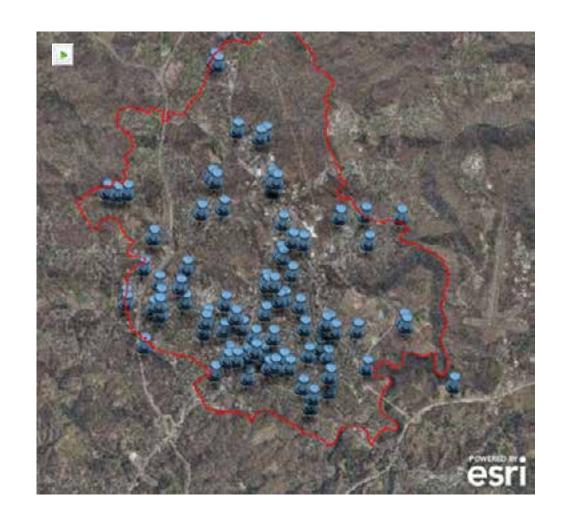

## **Story Telling Maps**

# Beckley Area Rain Garden Tour Published to Beckley Sanitary Board's Facebook Page

#### Rain Garden Tour:

 $\underline{http://brcmetrogis.maps.arcgis.com/apps/MapTour/index.html?appid=3f6f3539f9b440eb9b8857abfb97946b\&webmap=989f332d78324526b0fdb3890552d264$