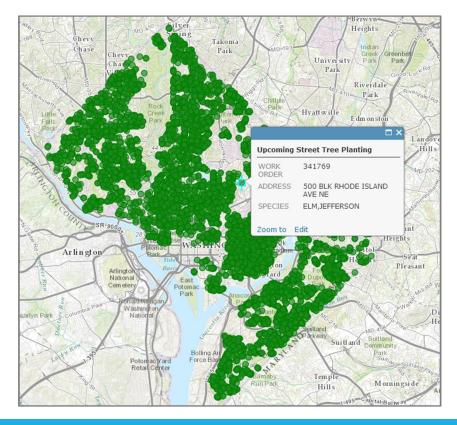

Citizen Driven

`12,000 Requests Annually

Tree Planting

An Evolution of Engagement

One Decade Prior... Limited Asset Management System Staff Turnover Substantial Service Backlog

Search DC.gov