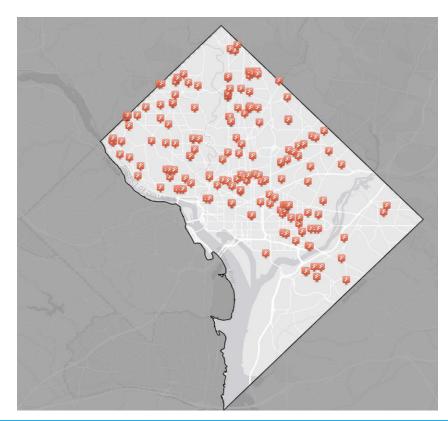

| 6                         | 3055 16TH ST NW            |                                     |

## Urban Forestry Administration

Initial Attempt: Spreadsheet Approach



The Methodology is Enhanced: Map Screenshots





The Methodology is Enhanced: Map Screenshots





Overloaded Map PDFs Overwhelmingly Cluttered



#### **Cherry Street Trees**



**Overview of Progression** 





The Birth of Web Mapping at Urban Forestry Administration





The Birth of Web Mapping at Urban Forestry Administration





The Birth of Web Mapping at Urban Forestry Administration



#### ArcGIS FEATURES PLANS GALLERY MAP GROUPS MY (

#### UFA FY14 Scheduled Street Tree Plan





# AGOL for Communication

#### EARLY DESIGN



#### LATER REFINEMENT





# AGOL for Communication

#### EARLY DESIGN



#### LATER REFINEMENT





Species – based symbology to highlight diversity



## Storymaps- The Pinnacle of Engagement

#### DOCUMENT STREET TREE VANDALSIM

#### WILL A TREE BE PLANTED IN THAT SPACE?



The emerald ash borer may impact trees in the District on both public and private property. Washington, DC is home to approximately 140,000 street trees with an overall urban tree canopy of ~37%. Relatively few street trees consist of ash species, roughly just over 1.5% or 215 ash trees are located along in the public right of way. The Urban Forestry Administration is currently surveying ash street trees for evidence of EAB activity and infested trees will be treated or removed. However, many ash trees reside on private property and may be