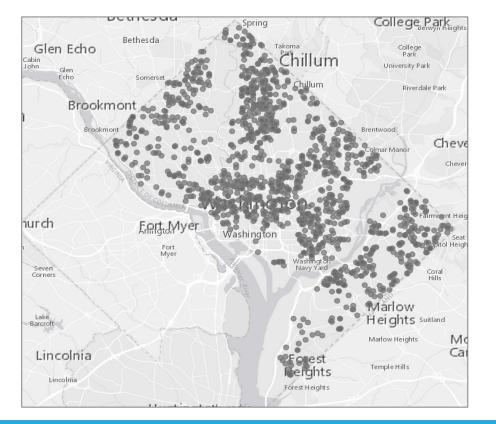

Citizen Driven

`12,000 Requests Annually

Tree Planting

An Evolution of Engagement

One Decade Prior... Limited Asset Management System Staff Turnover Substantial Service Backlog

Search DC.gov