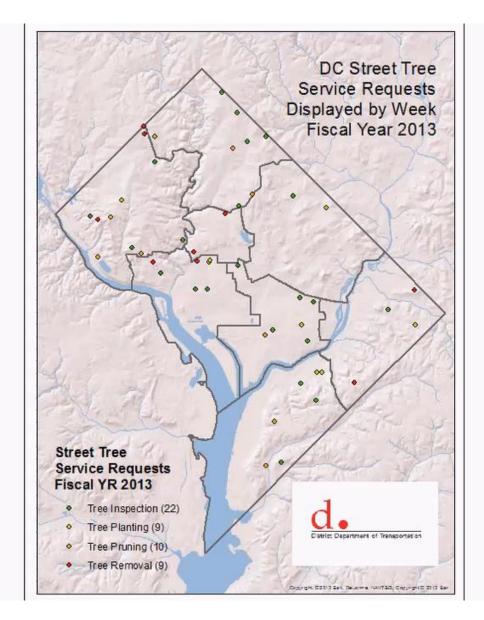

Citizen Driven

`12,000 Requests Annually

Tree Planting

An Evolution of Engagement

One Decade Prior... Limited Asset Management System Staff Turnover Substantial Service Backlog

Search DC.gov