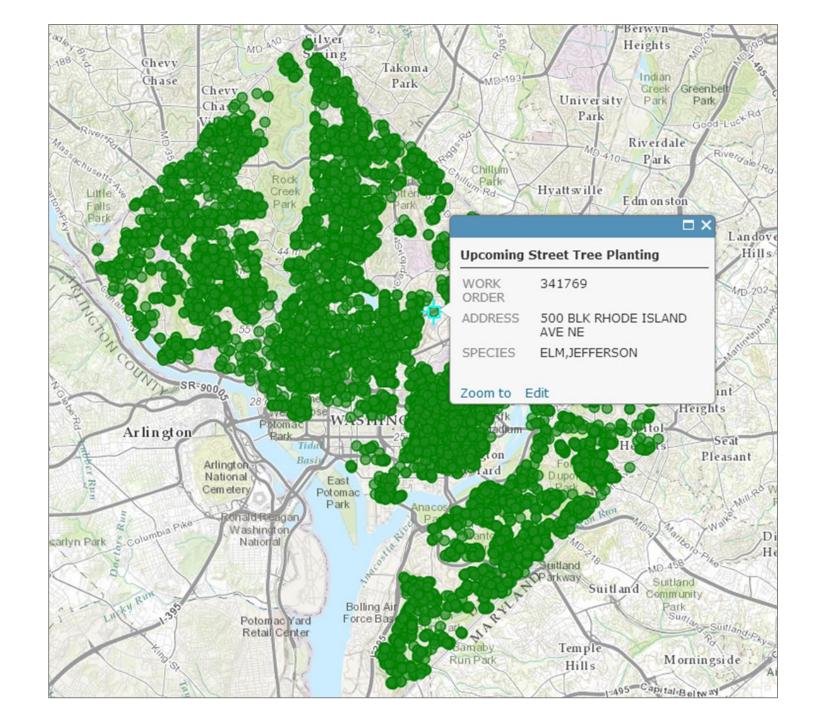

Citizen Driven

`12,000 Requests Annually

Tree Planting

An Evolution of Engagement

One Decade Prior... Limited Asset Management System Staff Turnover Substantial Service Backlog

Search DC.gov