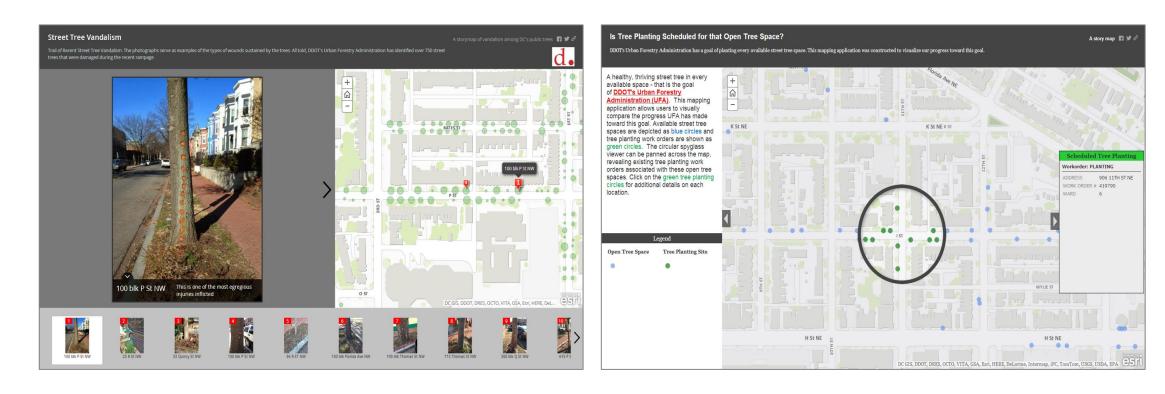

Citizen Driven

`12,000 Requests Annually

Tree Planting

An Evolution of Engagement

One Decade Prior... Limited Asset Management System Staff Turnover Substantial Service Backlog

Search DC.gov