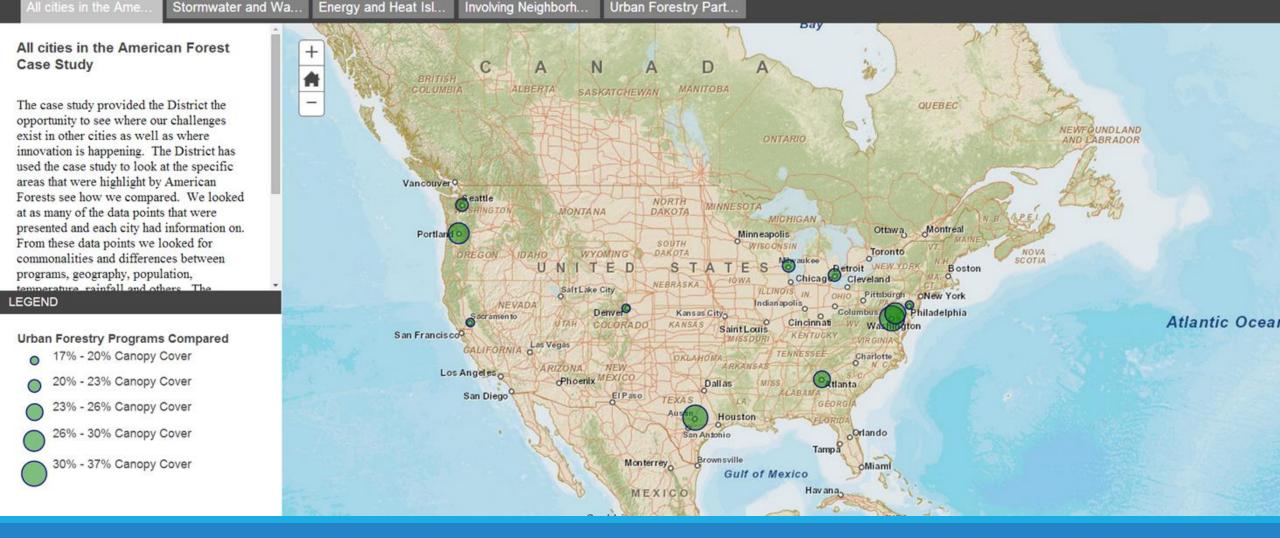

# AGOL for Communication

EARL EUTSLER DISTRICT DEPT. OF TRANSPORTATION URBAN FORESTRY ADMINISTRATION

"City of Trees" Certified Arborists `130,000 Street Trees Street Tree Focus Green Infrastructure Bike Trails Honeybees