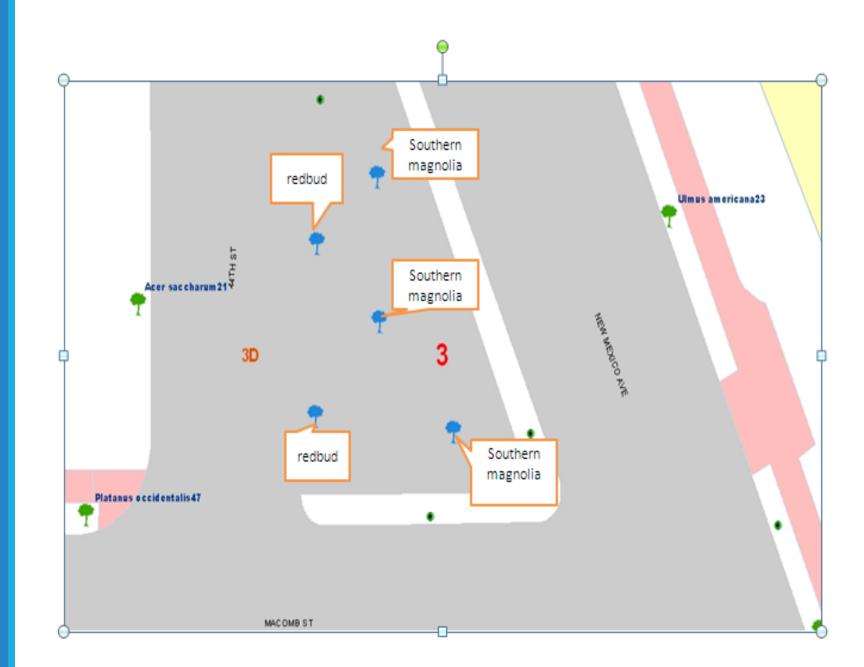

# AGOL for Communication

EARL EUTSLER DISTRICT DEPT. OF TRANSPORTATION URBAN FORESTRY ADMINISTRATION

"City of Trees" Certified Arborists `130,000 Street Trees Street Tree Focus Green Infrastructure Bike Trails Honeybees