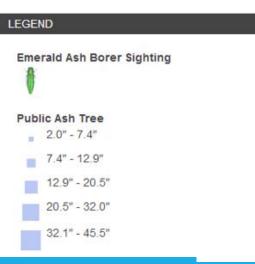

# AGOL for Communication

EARL EUTSLER DISTRICT DEPT. OF TRANSPORTATION URBAN FORESTRY ADMINISTRATION

"City of Trees" Certified Arborists `130,000 Street Trees Street Tree Focus Green Infrastructure Bike Trails Honeybees