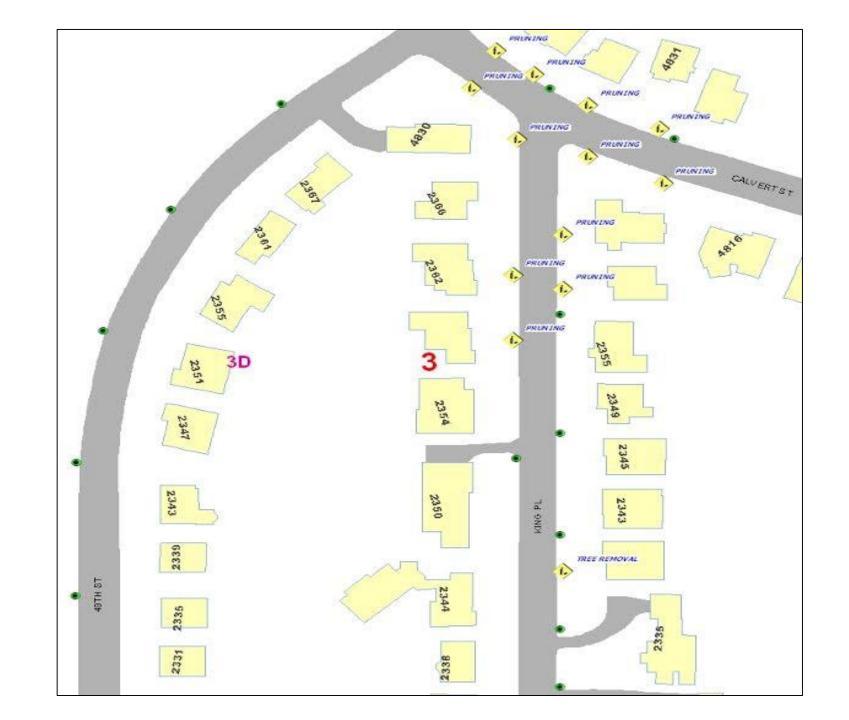

| 6                         | 3055 16TH ST NW            |                                     |

## Urban Forestry Administration

Initial Attempt: Spreadsheet Approach



The Methodology is Enhanced: Map Screenshots





The Methodology is Enhanced: Map Screenshots





Overloaded Map PDFs Overwhelmingly Cluttered



#### **Cherry Street Trees**



**Overview of Progression** 





The Birth of Web Mapping at Urban Forestry Administration





The Birth of Web Mapping at Urban Forestry Administration





The Birth of Web Mapping at Urban Forestry Administration



#### ArcGIS FEATURES PLANS GALLERY MAP GROUPS MY (

#### UFA FY14 Scheduled Street Tree Plan





# AGOL for Communication

#### EARLY DESIGN



#### LATER REFINEMENT





# AGOL for Communication

#### EARLY DESIGN



#### LATER REFINEMENT





Species – based symbology to highlight diversity



## Storymaps- The Pinnacle of Engagement

#### DOCUMENT STREET TREE VANDALSIM

#### WILL A TREE BE PLANTED IN THAT SPACE?



The emerald ash borer ma