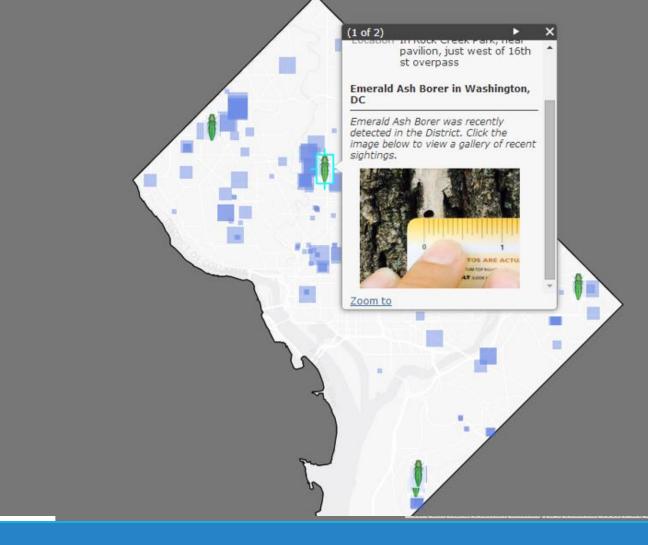

# AGOL for Communication

EARL EUTSLER DISTRICT DEPT. OF TRANSPORTATION URBAN FORESTRY ADMINISTRATION

"City of Trees" Certified Arborists `130,000 Street Trees Street Tree Focus Green Infrastructure Bike Trails Honeybees