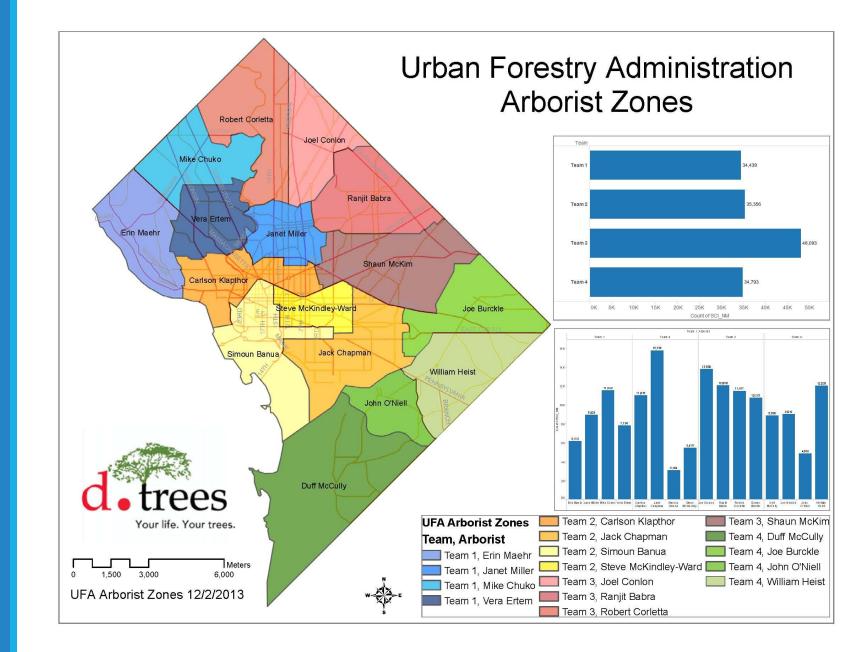

# AGOL for Communication

EARL EUTSLER DISTRICT DEPT. OF TRANSPORTATION URBAN FORESTRY ADMINISTRATION

"City of Trees" Certified Arborists `130,000 Street Trees Street Tree Focus Green Infrastructure Bike Trails Honeybees

Citizen Driven

`12,000 Requests Annually

Tree Planting

An Evolution of Engagement

One Decade Prior... Limited Asset Management System Staff Turnover Substantial Service Backlog

Search DC.gov