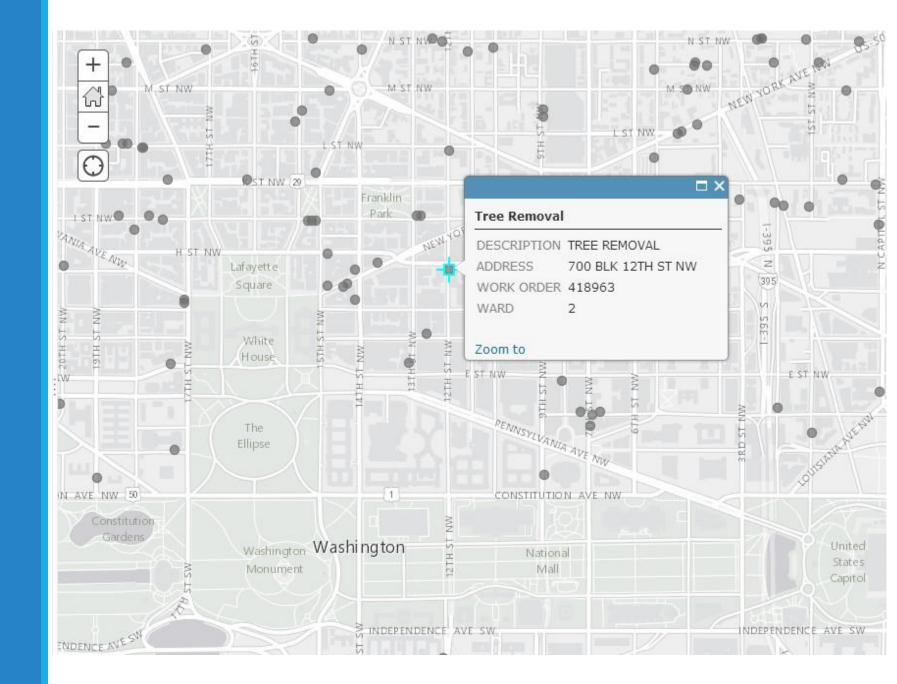

Citizen Driven

`12,000 Requests Annually

Tree Planting

An Evolution of Engagement

One Decade Prior... Limited Asset Management System Staff Turnover Substantial Service Backlog

Search DC.gov