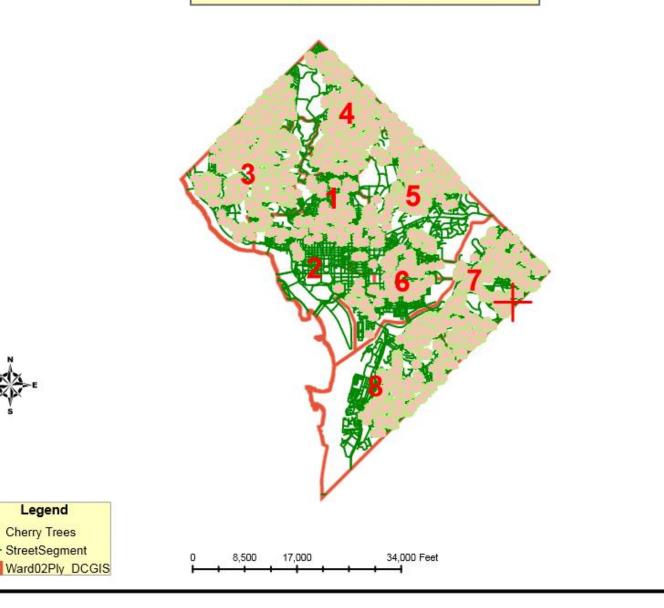

# AGOL for Communication

EARL EUTSLER DISTRICT DEPT. OF TRANSPORTATION URBAN FORESTRY ADMINISTRATION

"City of Trees" Certified Arborists `130,000 Street Trees Street Tree Focus Green Infrastructure Bike Trails Honeybees