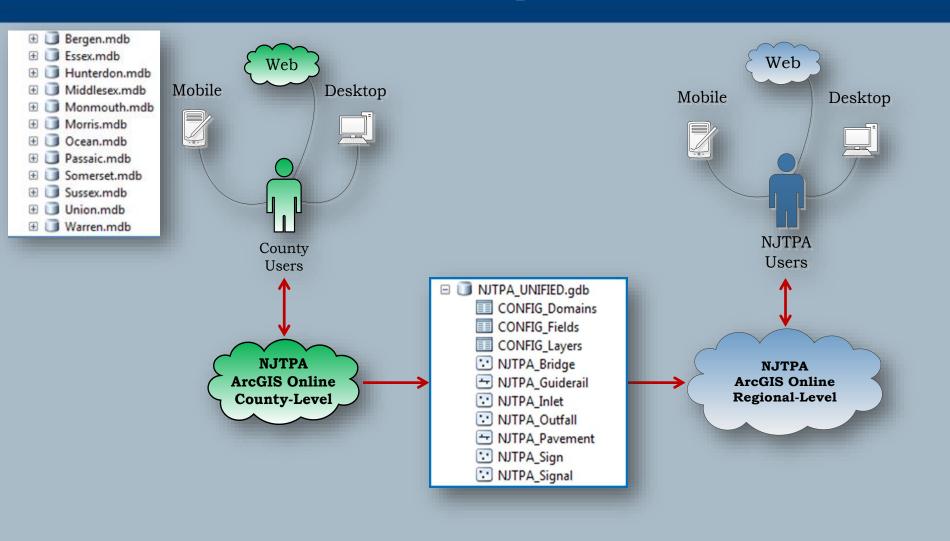

### **Federated Sharing Model**

**A Technology Shift** 

| GALLERY MAP GROUPS | 5 MY CONTENT MY ORGANIZATION |                                                          | Gabrielle * |   |
|--------------------|------------------------------|----------------------------------------------------------|-------------|---|
|                    | ₹NI                          | TPA NORTH JERSEY<br>TRANSPORTATION<br>PLANNING AUTHORITY |             |   |
|                    |                              | efining the Vision. Shaping the Future.                  |             |   |
|                    | turned Constant              |                                                          |             |   |
| NJTPA Fea          | tured Content                |                                                          | a h         |   |
| The start          |                              | E B                                                      | · V Anti-   |   |
| «                  |                              | ilen Oradell Borrugh<br>ock Frugh Paramus                |             | » |
| «                  |                              | ilen Oradell Borpugh<br>ock Paramus<br>Borpugh s         |             | » |

- Approach:
- Identification of seven pilot organizations
- Informational Session on project vision and goals
- On-site support for set-up of AGO
- Initiate exchange

## Federated Sharing Model: Example

# Federated Sharing Model: Example

- Internal sharing and analysis of data for non-GIS users
  - Enhanced workflows
  - Greater accessibility to our data resources
  - Increased productivity/efficiency