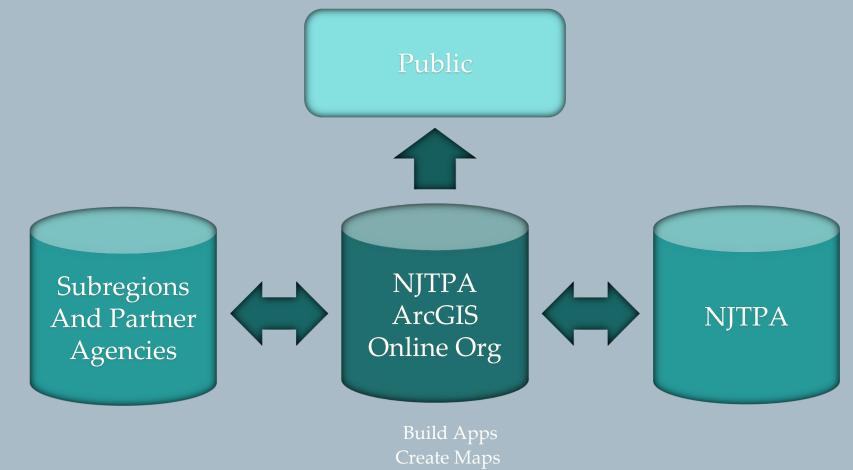

### **Federated Sharing Model**

**The Beginning** 

# Federated Sharing Model: The Beginning

- Enterprise Geographic Information System database developed and implemented in 2009
- Data repository for the region
- Web-interface for data exchange

## Federated Sharing Model: The Beginning

Email GIS Technical Contacts every quarter

Data updates uploaded to FTP site

Data QA/QC by GIS staff at NJTPA

Uploaded to the Web-Interface

## Federated Sharing Model: Example

# Federated Sharing Model: Example

- Internal sharing and analysis of data for non-GIS users
  - Enhanced workflows
  - Greater accessibility to our data resources
  - Increased productivity/efficiency