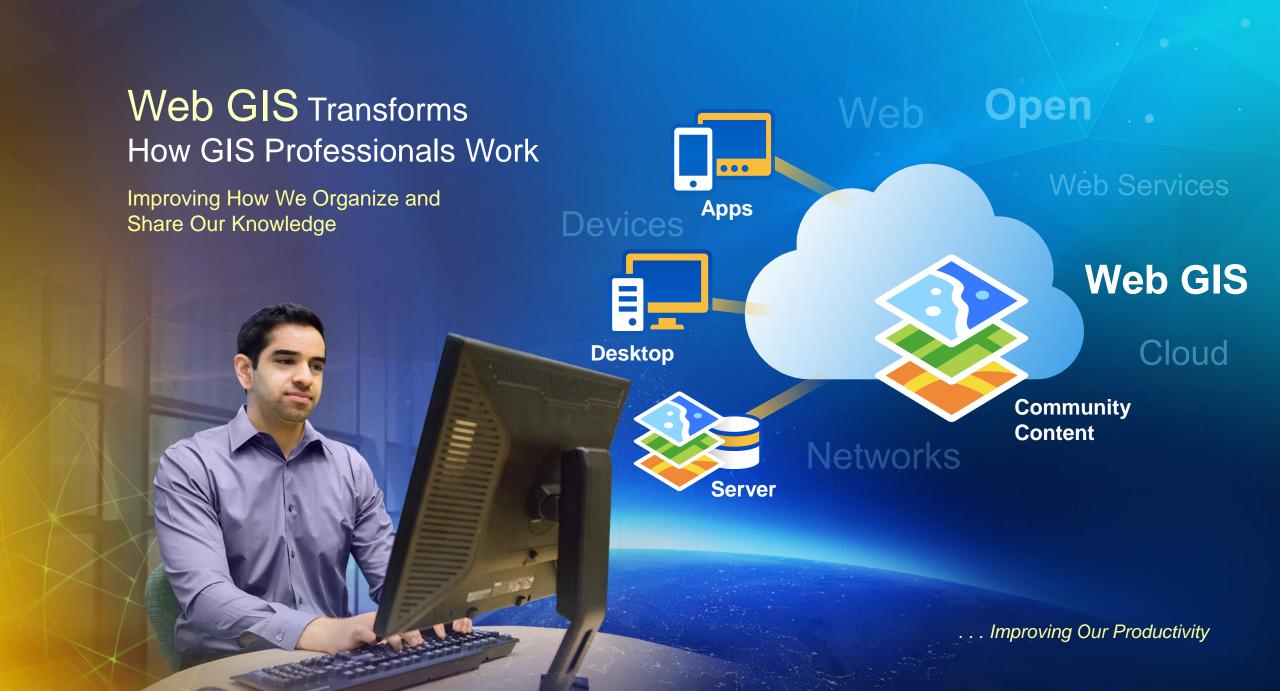

### ArcGIS

#### An Integrated Web GIS Platform

Providing Mapping, Analysis, Data Management, and Collaboration

> Available on the Open Web . . . . . . and On-Premises