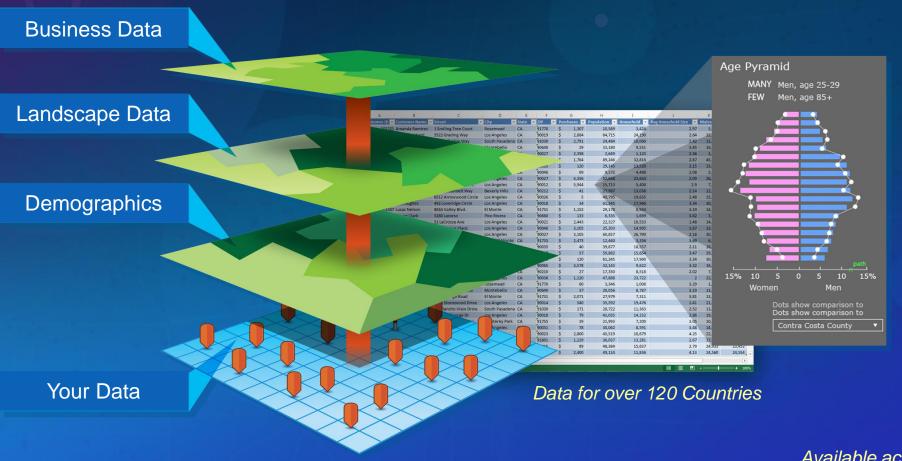

### GeoEnrichment

#### An Online Service for Appending Map Data to Your Data

Available across the Platform