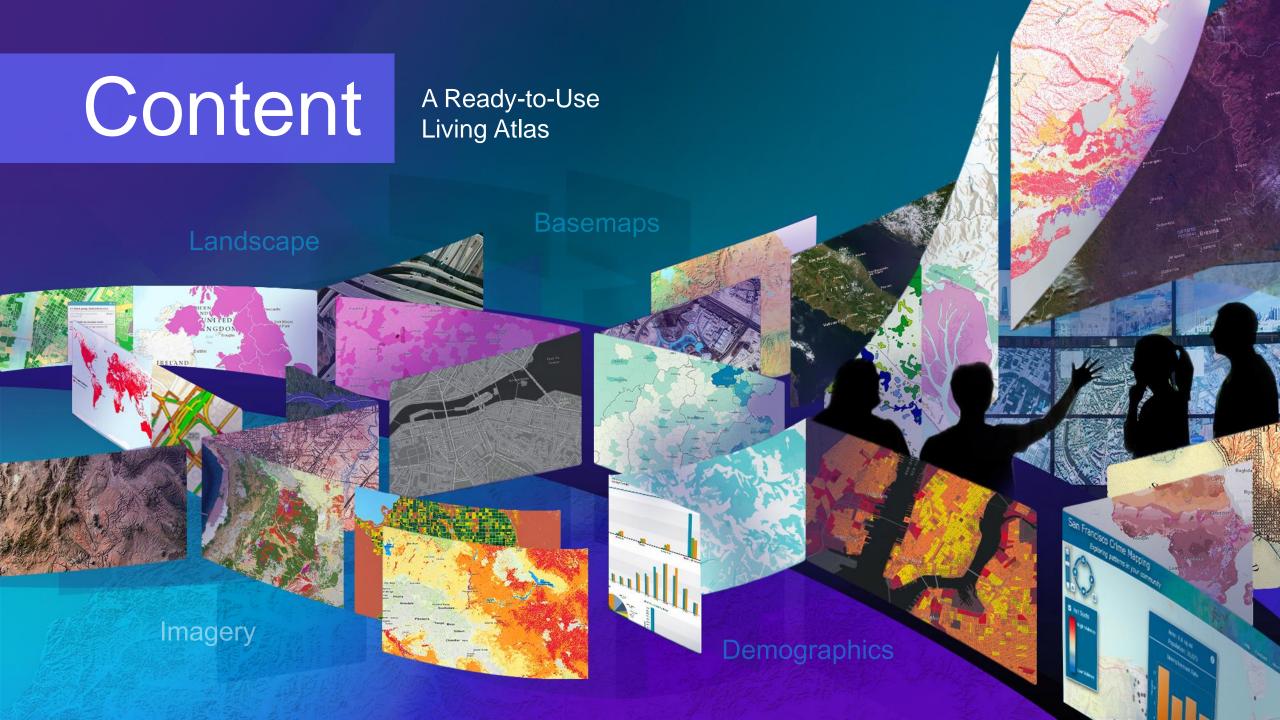

### GeoEnrichment

#### An Online Service for Appending Map Data to Your Data

Available across the Platform