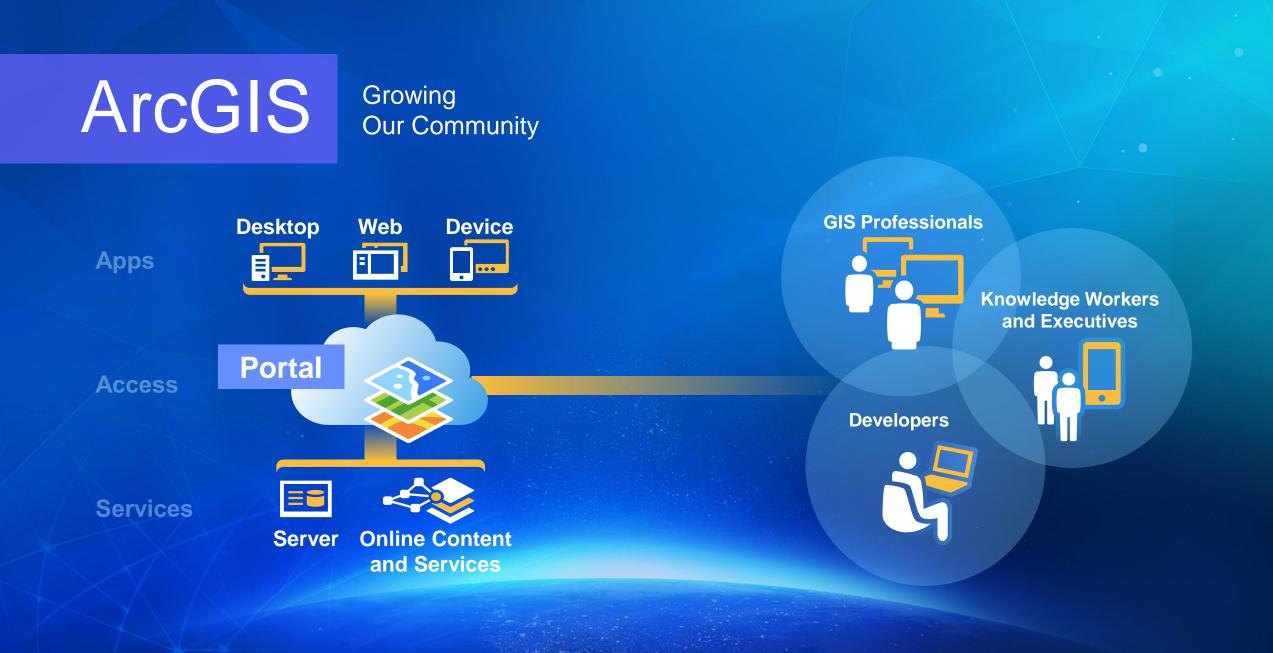

### ArcGIS

#### An Integrated Web GIS Platform

Providing Mapping, Analysis, Data Management, and Collaboration

> Available on the Open Web . . . . . . and On-Premises