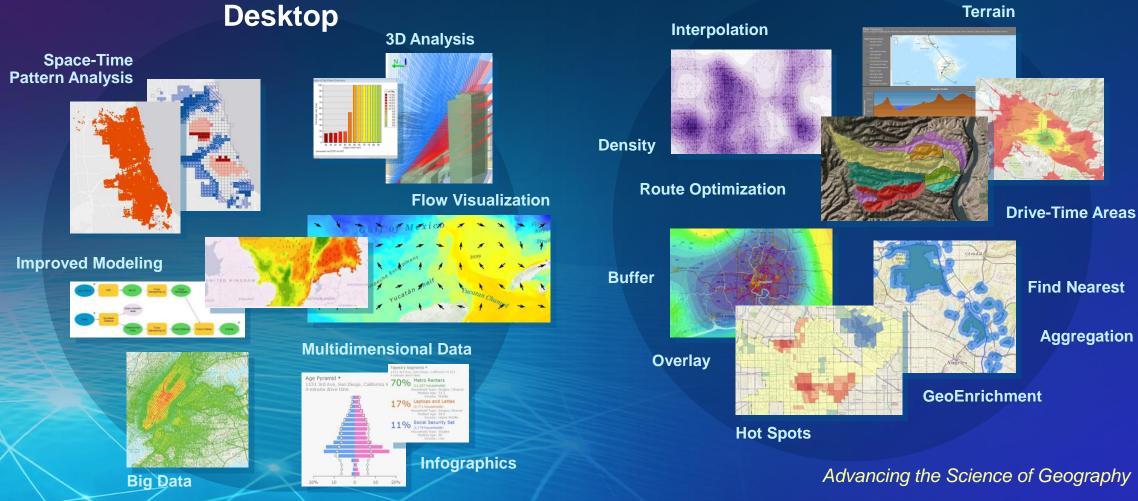

## Desktop

#### Professional GIS Applications

Providing Mapping, Visualization, Editing, and Analysis