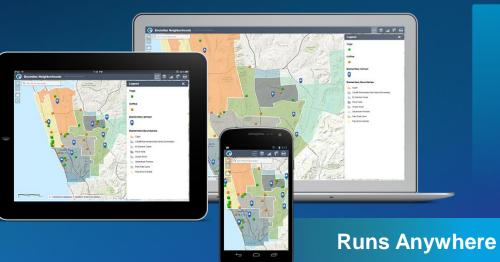

### **GIS** Apps

#### Included as Part of Online, Server, and Desktop

Dashboard

Immediately Deployable and Easily Configured

F

E.

Portal

ArcGIS

An Integrated System