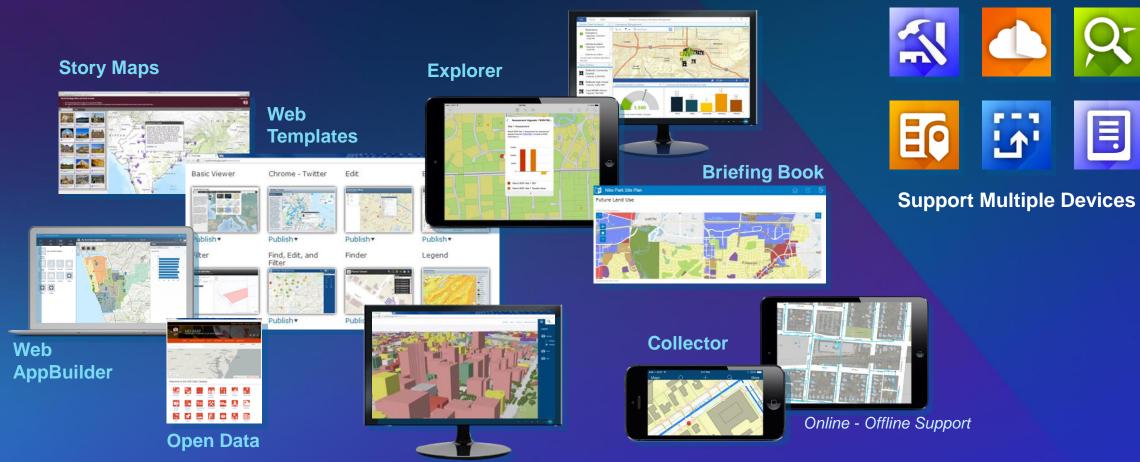

### **GIS** Apps

#### Included as Part of Online, Server, and Desktop

Dashboard

Immediately Deployable and Easily Configured

F

E.

Portal

ArcGIS

An Integrated System