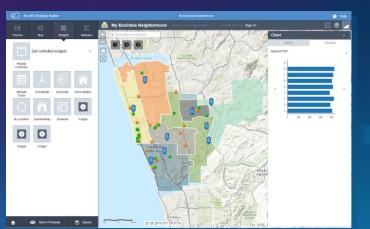

### **GIS** Apps

#### Included as Part of Online, Server, and Desktop

Dashboard

Immediately Deployable and Easily Configured

F

E.

Portal

ArcGIS

An Integrated System