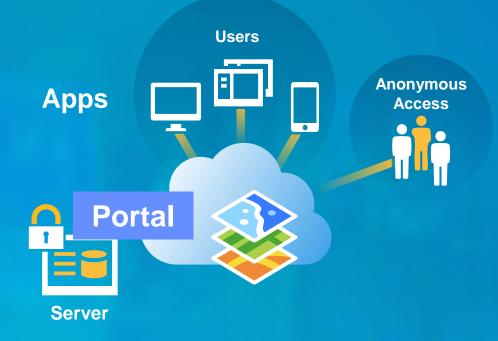

### ArcGIS

#### An Integrated Web GIS Platform

Providing Mapping, Analysis, Data Management, and Collaboration

> Available on the Open Web . . . . . . and On-Premises