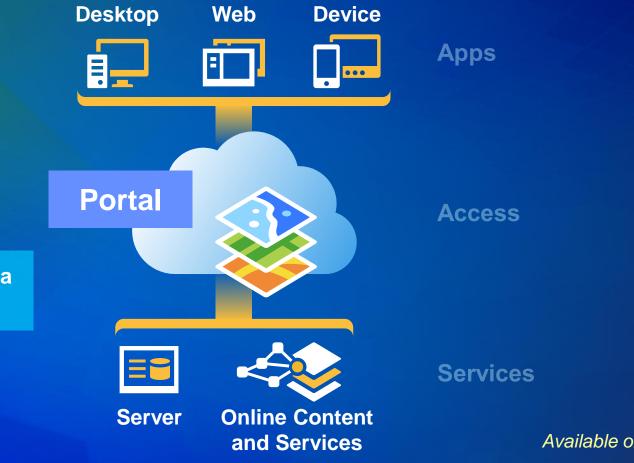

### ArcGIS

#### An Integrated Web GIS Platform

Providing Mapping, Analysis, Data Management, and Collaboration

> Available on the Open Web . . . . . . and On-Premises