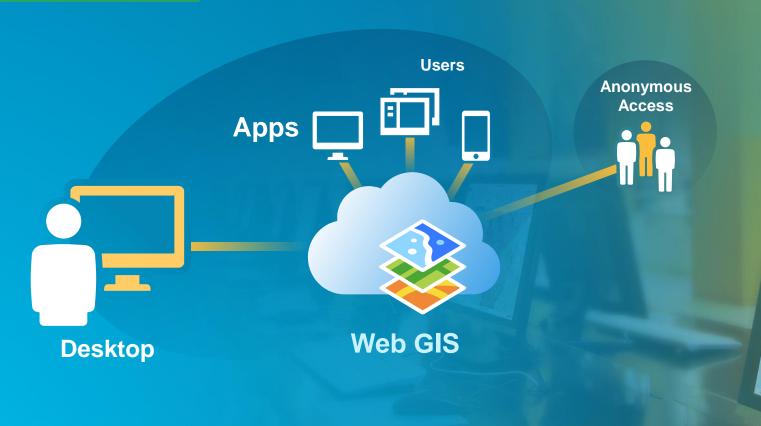

### ArcGIS

#### An Integrated Web GIS Platform

Providing Mapping, Analysis, Data Management, and Collaboration

> Available on the Open Web . . . . . . and On-Premises