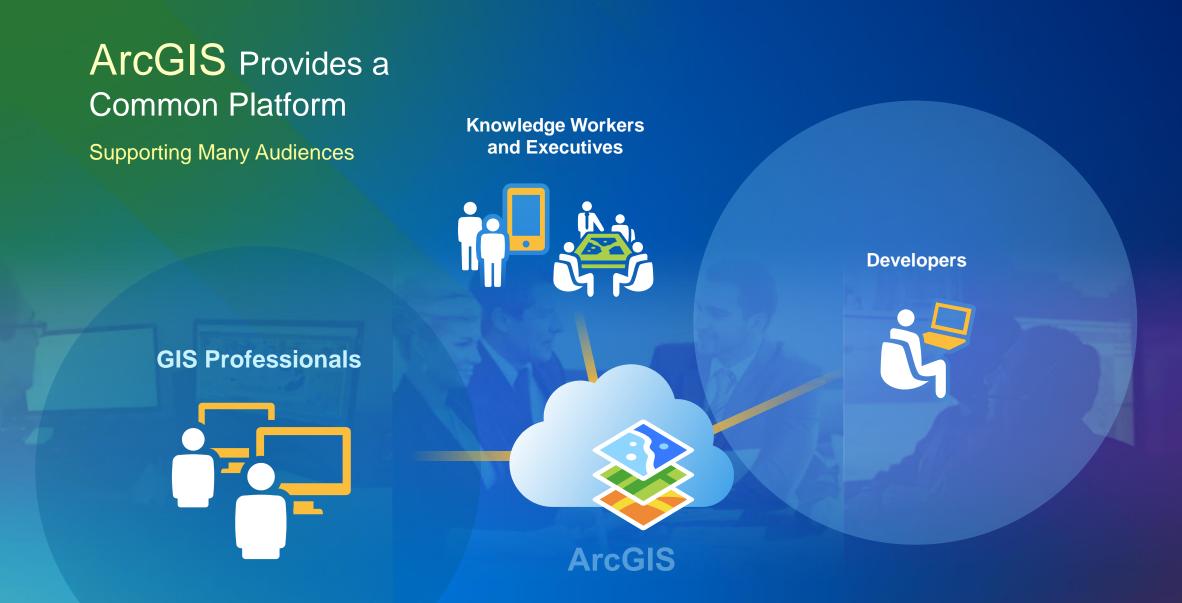

### ArcGIS

#### An Integrated Web GIS Platform

Providing Mapping, Analysis, Data Management, and Collaboration

> Available on the Open Web . . . . . . and On-Premises