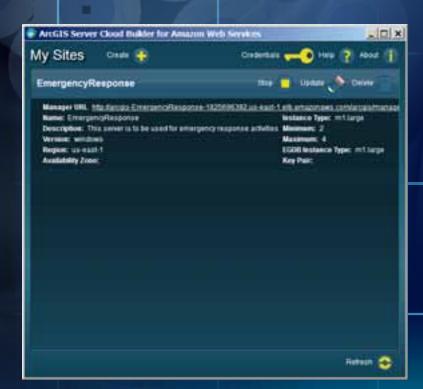

#### **ArcGIS Server Cloud Builder**

Creating ArcGIS Server Sites on Amazon

DEMO