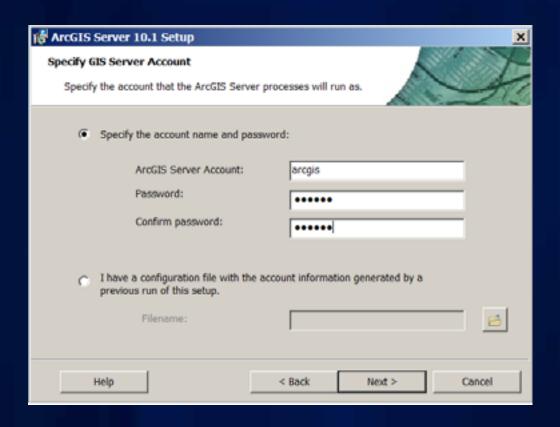

r Conference | San Diego, CA Technical Workshops |

#### **ArcGIS for Server Road Ahead**

Ismael Chivite, Anne Reuland

#### Agenda

- Vision
- Architecture
- Installation and Configuration
- Publishing
- Functional Enhancements
- Cloud
- Q&A

### Vision

Powerful GIS capabilities

Delivered as Web services

To help solve real problems by real people



### Faster



**Native 64-Bit** 

**Code optimizations** 

### Simpler



Pure GIS Services Server New Architecture

**GIS Server** 

Admin REST API Easy to install, configure and administer Linux friendly



#### **ArcGIS Server 10.1 Setup — Windows**



#### **License Agreement**



#### **License Agreement**



#### **Select Features**



#### **Python**



#### Run As Account for ArcGIS Server



#### Run As Account for ArcGIS Server



#### Run As Account for ArcGIS Server



#### **Start install**



#### **Installing ArcGIS Server 10.1**

- No install dependencies
- Faster setup time
  - Cut time in half
  - Setup doesn't change Windows Registry
- Must be 64 bit operating system
- Setup launches Software Authorization Wizard
- ArcGIS Server Manager is opened after software authorization completes

#### **ArcGIS Server 10.1 Setup — Windows**



#### **Software Authorization**



#### **Software Authorization**



## Single-machine Site

Manager

GIS Server

Config Store Svr Directories

ArcGIS for Server Site

# Multi-machine http:80 Site

**Web Server Web Adaptor** http:6080 http:6080 **TCP GIS Server GIS Server** IP **Config Store** Svr Directories





GIS Analyst Service Definition Firewall

GIS Server

Mobile, We