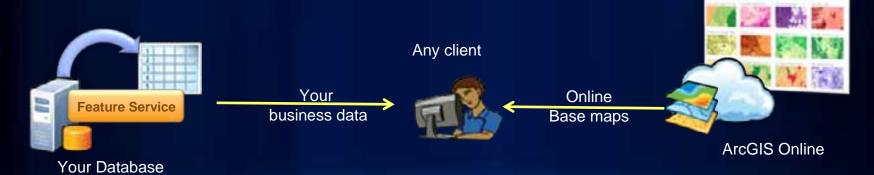

## Functional enhancements

**Feature Services** 

Web printing

Enhanced Map Service

WMT-S, WPS
Better caching tools
Image mensuration...

## Other Feature Enhancements

- -OGC support: WMTS and WPS
- -Caching tools for Image Services
- -Geometry Service: Geodesic buffer, Datum Transformations
- -Feature Service: Apply edits for many layers at once