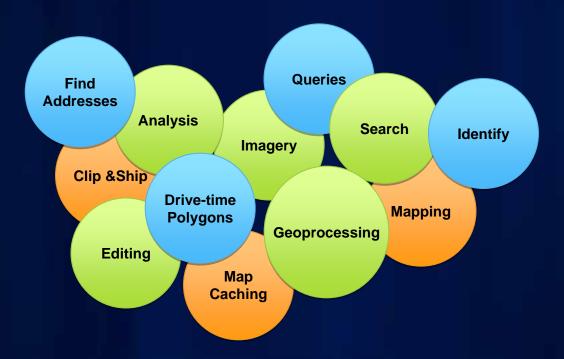

## Functional enhancements

**Feature Services** 

Web printing

Enhanced Map Service

WMT-S, WPS
Better caching tools
Image mensuration...

## Other Feature Enhancements

- -OGC support: WMTS and WPS
- -Caching tools for Image Services
- -Geometry Service: Geodesic buffer, Datum Transformations
- -Feature Service: Apply edits for many layers at once