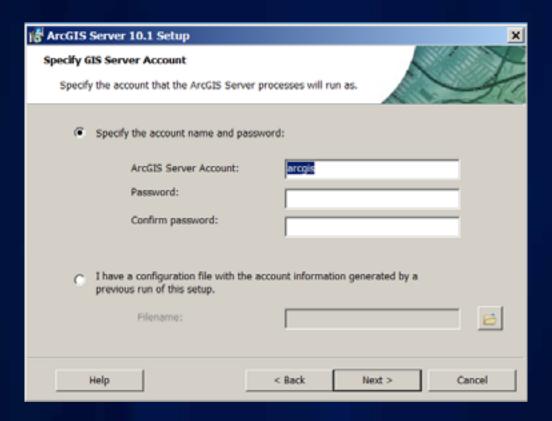

Esri International User Conference | San Diego, CA Technical Workshops |

#### **ArcGIS for Server Road Ahead**

Ismael Chivite, Anne Reuland

#### Agenda

- Vision
- Architecture
- Installation and Configuration
- Publishing
- Functional Enhancements
- Cloud
- Q&A

### Vision

Powerful GIS capabilities

Delivered as Web services

To help solve real problems by real people



### Faster



**Native 64-Bit** 

**Code optimizations** 

### Simpler



Pure GIS Services Server New Architecture

**GIS Server** 

Admin REST API Easy to install, configure and administer Linux friendly



#### **ArcGIS Server 10.1 Setup — Windows**



#### **License Agreement**



#### **License Agreement**



#### **Select Features**



#### **Python**



#### Run As Account for ArcGIS Server



#### Run As Account for ArcGIS Server



#### Run As Account for ArcGIS Server



#### **Start install**



#### **Installing ArcGIS Server 10.1**

- No install dependencies
- Faster setup time
  - Cut time in half
  - Setup doesn't change Windows Registry
- Must be 64 bit operating system
- Setup launches Software Authorization Wizard
- ArcGIS Server Manager is opened after software authorization completes

#### **ArcGIS Server 10.1 Setup — Windows**



#### **Software Authorization**



#### **Software Authorization**



## Single-machine Site

Manager

GIS Server

Config Store Svr Directories

ArcGIS for Server Site

# Multi-machine http:80 Site

**Web Server Web Adaptor** http:6080 http:6080 **TCP GIS Server GIS Server** IP **Config Store** Svr Directories





GIS Analyst Service De