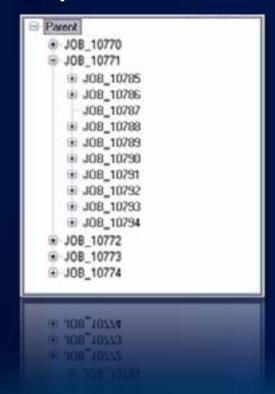

<br>✓ Job AOI |               |                      |
|         | DONOC                    |               |                      |
|         |                          |               |                      |
|         |                          |               |                      |
|         |                          |               |                      |

#### **Secure SMTP**

- Use a secure SMTP server to send your Job and Spatial notifications
  - For example: Gmail or Yahoo Small Business Server
- Build and configure your custom notification engine



### **Productivity Tools**

Free text search for Jobs

Manage your own profile and notification

subscriptions

Re-open closed Jobs

Re-create Job Workflow





# **Productivity Tools**

- Archive Jobs
- Job Relationship Viewer





#### **REST and Web API**

- Simple deployment for ArcGIS Workflow Manager Server and REST API
- Custom web application development
  - Flex API
  - JavaScript API
  - Silverlight API

# **ArcGIS Workflow Manager Web Applications**

- Out-of-the-box
  - Flex Viewer
  - JavaScript Viewer
  - Flex Widgets



#### Resources

- ArcGIS Resource Center
  - Workflow Manager Resources
  - Workflow Manager User Guide
  - Workflow Manager Forum
- Product Page
  - http://esri.com/workflowmanager