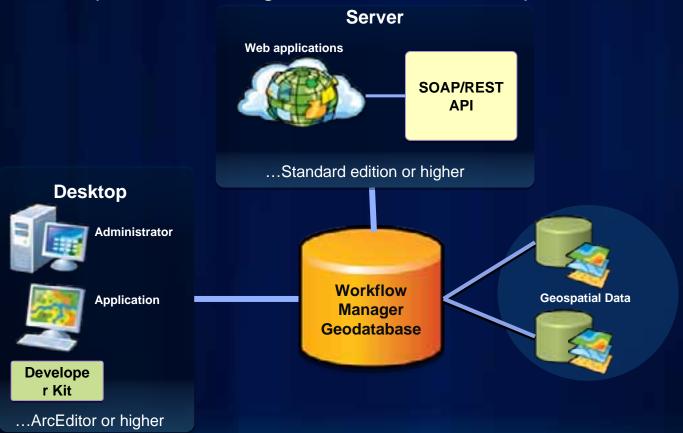

#### **REST and Web API**

- Simple deployment for ArcGIS Workflow Manager Server and REST API
- Custom web application development
  - Flex API
  - JavaScript API
  - Silverlight API

# **ArcGIS Workflow Manager Web Applications**

- Out-of-the-box
  - Flex Viewer
  - JavaScript Viewer
  - Flex Widgets