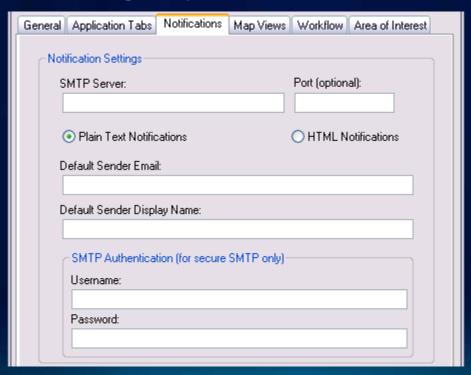

#### **Secure SMTP**

- Use a secure SMTP server to send your Job and Spatial notifications
  - For example: Gmail or Yahoo Small Business Server
- Build and configure your custom notification engine