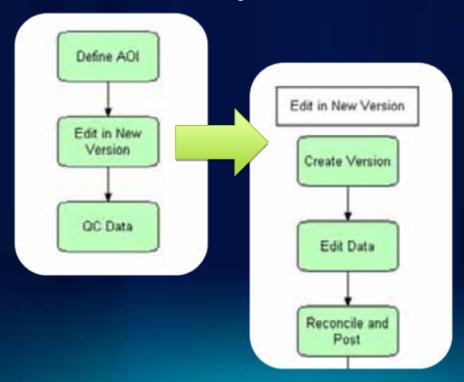

#### **Workflow Automation**

- Embed workflows within a workflow
  - Rollback framework for sub-workflows
- Intelligent automatic step execution
- Automatic execution at job creation