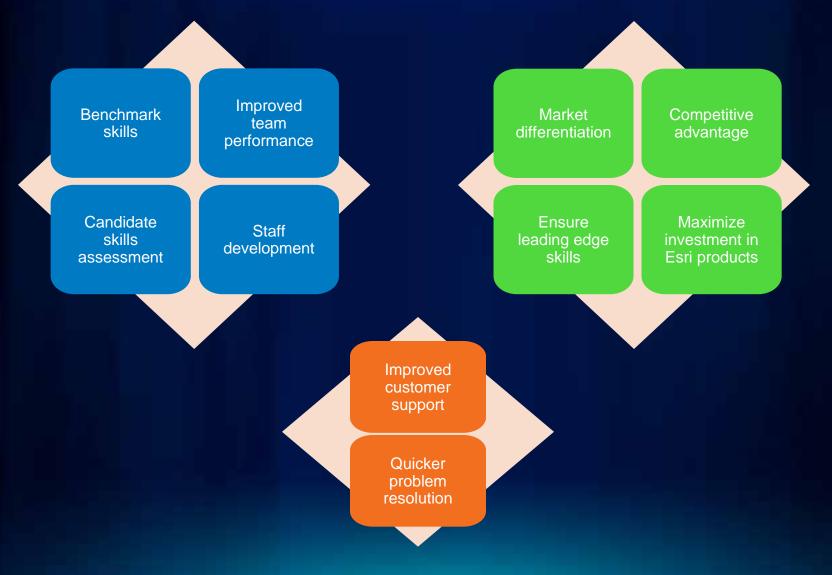

rtification?



### Foundation for Technical Certification



# **Overview of Certification Tracks**

| Desktop    | ArcGIS Desktop<br>Associate   Professional                    |
|------------|---------------------------------------------------------------|
| Developer  | ArcGIS Desktop Developer<br>Associate   Professional          |
|            | Web Application Developer<br>Associate   Professional         |
|            | Mobile Developer<br>Associate   Professional                  |
| Enterprise | Enterprise Geodatabase Management<br>Associate   Professional |
|            | Enterprise System Design<br>Associate   Professional          |
|            | Enterprise Administration<br>Associate                        |

#### **Release Timeline**





# **Benefits for Organizations**



#### Preparing to take an exam



# Identity

- Certificate
- Emblems







Esri Certified Developer Associate



Esri Certified Developer Associate

Esri Certified Desktop Associate

ArcGIS Desktop Associate

Web Application **Developer Associate** 



Esri Certified Enterprise Associate

- Verification
  - Code on certificate
  - Transcript



Enterprise Administration Associate

### **Certification Maintenance**

- Certifications do not expire
- Review existing exams at each release
- Update as necessary for software changes

#### Resources

- Esri Technical Certification website
  - www.esri.com/certification
- Pearson VUE website
  - www.pearsonvue.com/esri
- Questions
  - certification@esri.com
- Downloadable brochure
  - <u>http://www.esri.com/library/fliers/pdfs/esri-technical-<