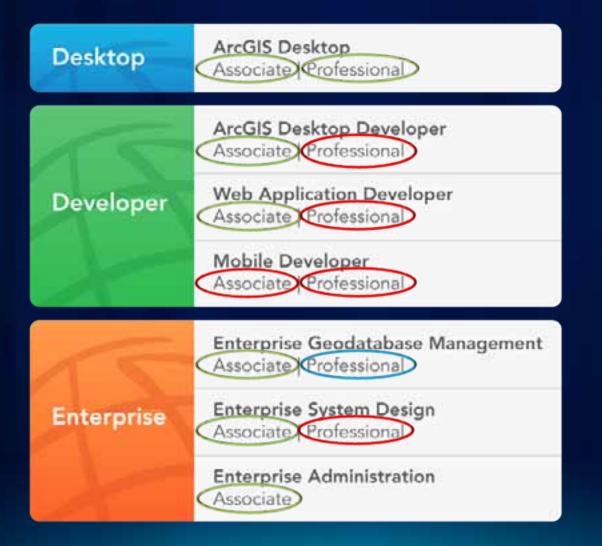

# **Overview of Certification Tracks**

| Desktop    | ArcGIS Desktop<br>Associate   Professional                    |
|------------|---------------------------------------------------------------|
| Developer  | ArcGIS Desktop Developer<br>Associate   Professional          |
|            | Web Application Developer<br>Associate   Professional         |
|            | Mobile Developer<br>Associate   Professional                  |
| Enterprise | Enterprise Geodatabase Management<br>Associate   Professional |
|            | Enterprise System Design<br>Associate   Professional          |
|            | Enterprise Administration<br>Associate                        |