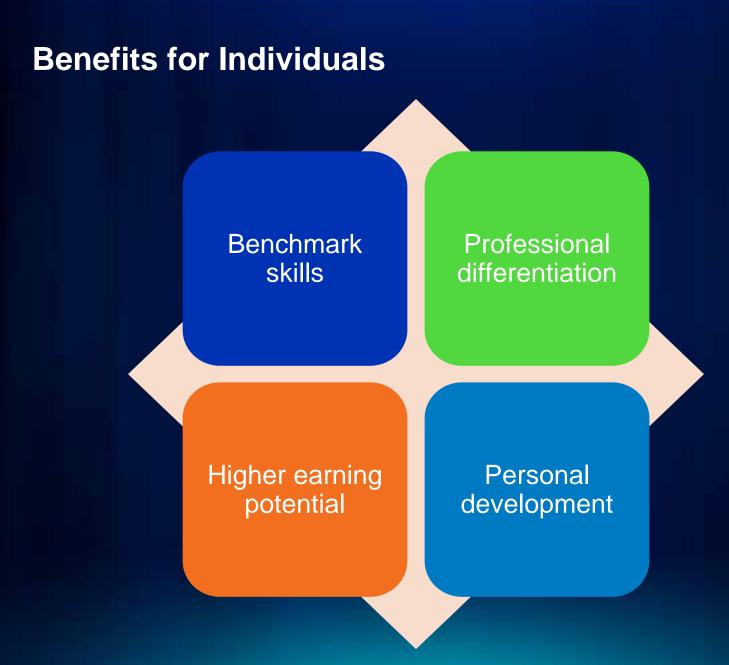

amie Rosa

### Why Esri Technical Certification?



### Foundation for Technical Certification



# **Overview of Certification Tracks**

| Desktop    | ArcGIS Desktop<br>Associate   Professional                    |
|------------|---------------------------------------------------------------|
| Developer  | ArcGIS Desktop Developer<br>Associate   Professional          |
|            | Web Application Developer<br>Associate   Professional         |
|            | Mobile Developer<br>Associate   Professional                  |
| Enterprise | Enterprise Geodatabase Management<br>Associate   Professional |
|            | Enterprise System Design<br>Associate   Professional          |
|            | Enterprise Administration<br>Associate                        |

#### **Release Timeline**





# **Benefits for Organizations**



#### Preparing to take an exam



# Identity

- Certificate
- Emblems







Esri Certified Developer Associate



Esri Certified Developer Associate

Esri Certified Desktop Associate

ArcGIS Desktop Associate

Web Application **Developer Associate** 



Esri Certified Enterprise Associate

- Verification
  - Code on certificate
  - Transcript



Enterprise Administration Associate

### **Certification Maintenance**

- Certifications do not expire
- Review existing exams at each release
- Update as necessary for software changes

#### Resources

- Esri Technical Certification website
  - www.esri.com/certification
- Pearson VUE website
  - www.pearsonvue.com/esri
- Questions
  - certification@esri.com
- Downloadable brochure
  - <u>http://www.esri.com/