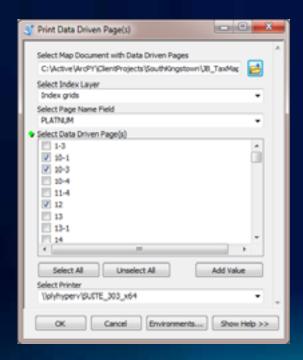

rces, broken layers, spatial reference info, etc.
  - Automate the exporting and printing of map documents
  - Automate map production and create map books
    - extend Data Driven Pages capabilities

### Who is arcpy.mapping for? Why was it built?

- An easy to use, productive scripting environment for the GIS Analyst
  - courser grained object model
  - not a complete replacement for ArcObjects
- An environment to use for basic map/layer management and map automation tasks
- A simple way to publish mapping tasks to the server environment
  - arcpy.mapping scripts can be easily published as geoprocessing tools



### Custom applications beyond arcpy.mapping and DDP

Create simple script tools to quickly execute common

tasks

 Extend capabilities with 3<sup>rd</sup> party Python modules



| 50