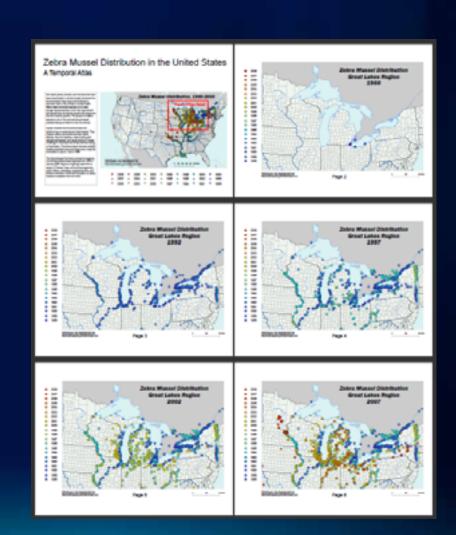

# Types of Map Books (cont.)

- Temporal map books
  - mapping time series data
  - each page shows unique data and time

arcpy.mapping only