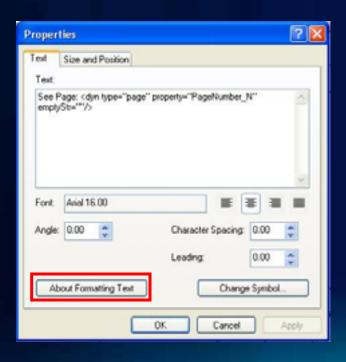

### **ArcGIS 10 - Dynamic Text**

- DDP or standard layout text element
- Insert text with dynamic tags
- Additional tags available