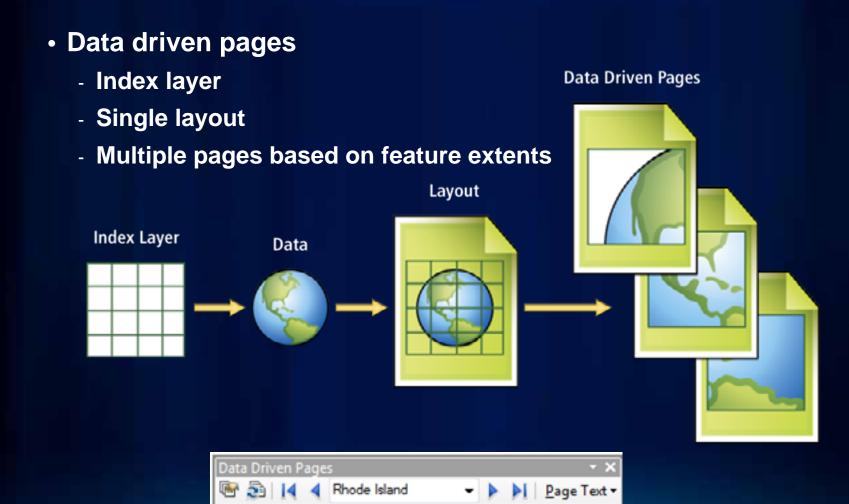

ven Pages and arcpy.mapping
- Q&A

### Types of Map Books

- Always a have a group of "pages"
- They are more than just a collection of map pages
  - titles, TOC, index pages, etc.
- Output printed pages or export to graphics file, usually PDF
- Most common are reference map books
  - series of pages that iterate across a geographic area
  - reference grid based, strip maps, or feature based

Use DDP or arcpy.mapping









# Types of Map Books (cont.)

- Thematic map books
  - all pages have the same extent
  - each page shows unique theme
  - different layers are turn on and off









arcpy.mapping only

# Types of Map Books (cont.)

- Temporal map books
  - mapping time series data
  - each page shows unique data and time



arcpy.mapping only

# **ArcGIS 10 - Data Driven Pages**



### **ArcGIS 10 - Dynamic Text**

- DDP or standard layout text element
- Insert text with dynamic tags
- Additional tags available







### What is arcpy.mapping?

- A new map scripting environment at 10.0
- Mapping module that is part of the ArcPy sitepackage
- Python scripting API that allows our users to:
  - manage map documents, layer files, and their contents
    - find a layer with data source X and replace with Y
    - update a layer's symbology in many MXDs
    - generate reports that lists document information
      - data sources, broken layers, spatial reference info, etc.
  - Automate the exporting and printing of map documents
  - Automate map production and create map books
    - extend Data Driven Pages capabilities

### Who is arcpy.mapping for? Why was it built?

- A