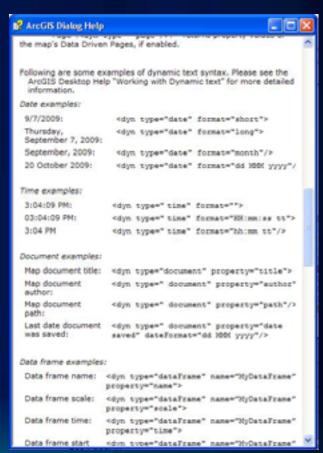

### **ArcGIS 10 - Dynamic Text**

- DDP or standard layout text element
- Insert text with dynamic tags
- Additional tags available