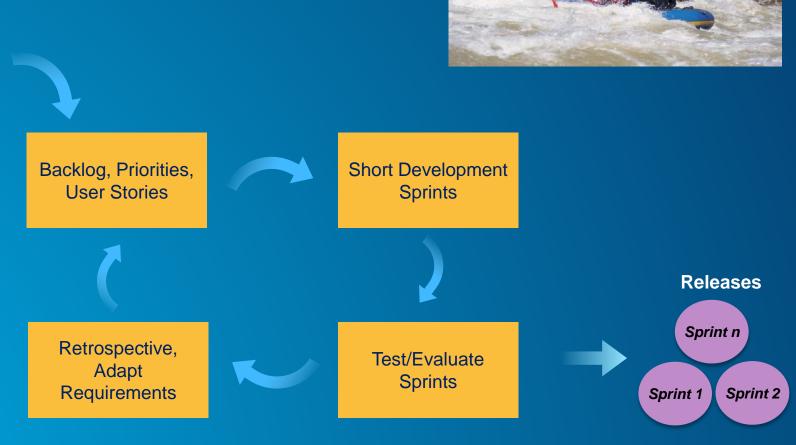

## **Iterative – Staged Delivery Defined**

Source: Agile & Iterative Development. Craig Larman