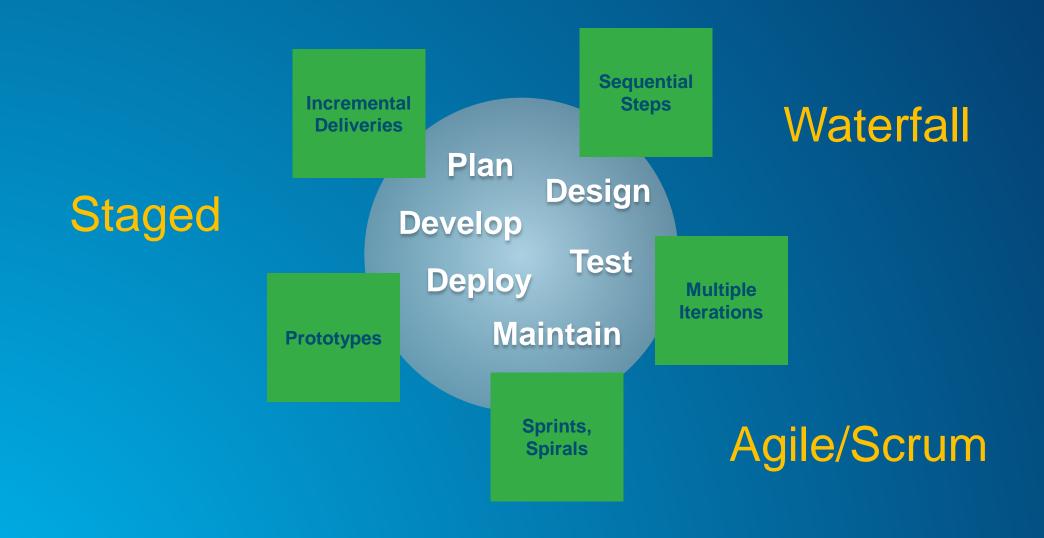

## When is Agile the Best Project Management Method?

Lana Tylka

## **Agile Defined**

Feasibility, Initiation

|                                     | Waterfall                                                                                                | Staged Delivery                                                                               | Agile                                                                              |
|-------------------------------------|----------------------------------------------------------------------------------------------------------|-----------------------------------------------------------------------------------------------|------------------------------------------------------------------------------------|
| Scope, Technology,<br>Contract      | <ul><li>Clear requirements</li><li>Fixed deliverables</li><li>Single application</li></ul>               | <ul><li>Several applications</li><li>Prototypes expected</li></ul>                            | <ul><li>Flexible scope, deliverables</li><li>One or several applications</li></ul> |
| Size,<br>Duration                   | <ul><li>Small size, short duration project</li></ul>                                                     | <ul> <li>Medium or large size, mid to long duration</li> </ul>                                | Any size or duration project                                                       |
| Capacity, Capabilities, Environment | <ul><li>Limited capacity, resources, and environment</li><li>Frequent turnover on project team</li></ul> | <ul> <li>Capacity, resources, and<br/>environment to support<br/>multiple releases</li> </ul> | Customer EXPECTS collaboration     Stable, experienced project team                |