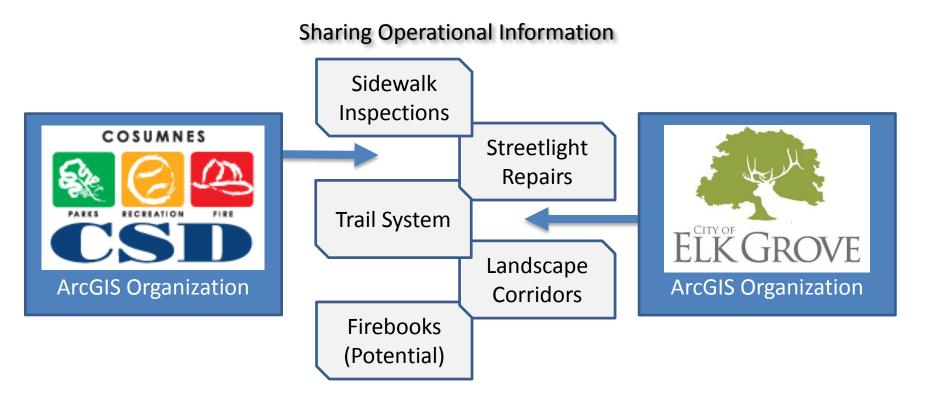

## **Road Ahead for GIS**

- Sidewalk Defect Maintenance
  - Liability reduction
  - Staff efficiency
- Drain Inlet Inventory
  - Regulatory compliance with Stormwater program
- Streetlight Inventory
  - Money saving asset management

# Collaboration

ArcGIS Online changing the paradigm

# City of Elk Grove

Partner Spotlight