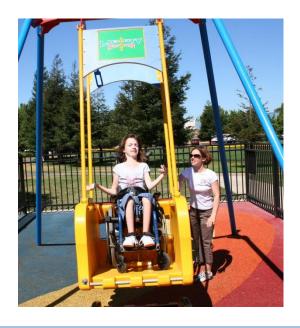

# Solution 2 – Sprayground Status

- Spraygrounds Open?
- Self reporting
- Status of repairs
- Live updates via
   Collector App