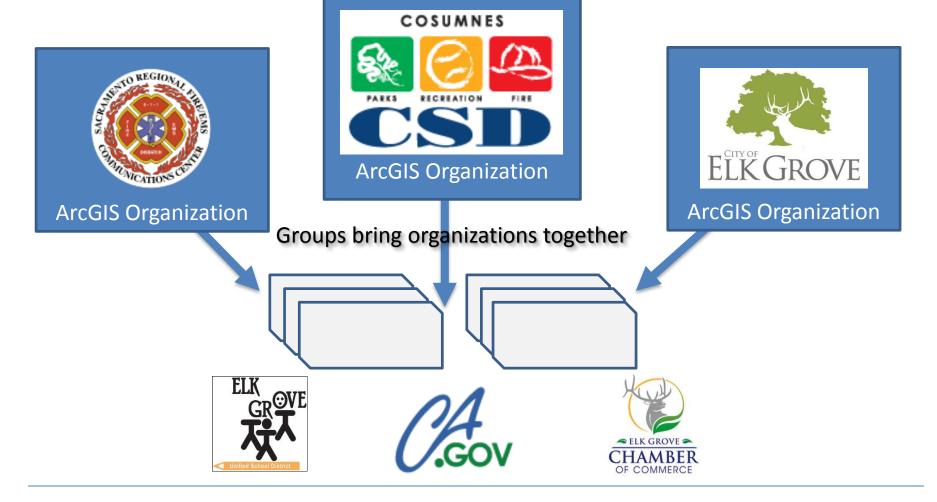

# Collaboration

ArcGIS Online changing the paradigm

# City of Elk Grove

Partner Spotlight