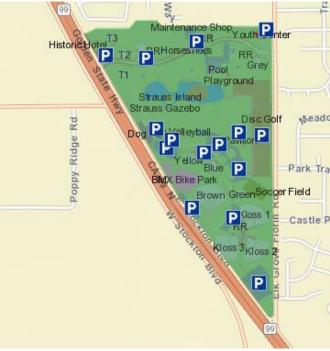

# Solution 1 – Park Information

- Easy to find park information
- Self service

ArcGIS Platform? Park finder template Local Government Information Model - Parks