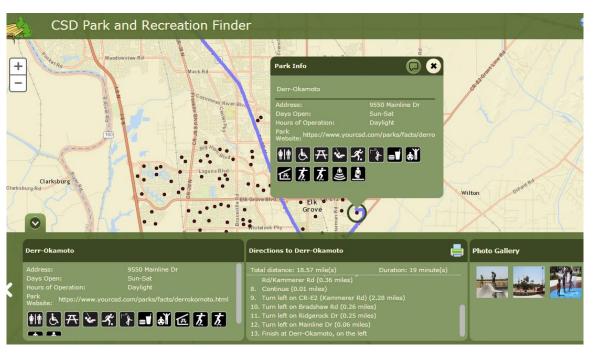

# Solution 2 – Sprayground Status

- Spraygrounds Open?
- Self reporting
- Status of repairs
- Live updates via
   Collector App

#### SPRAYGROUND STATUS

**11 AM to 7 PM** May 15 to Sep 15, 2014

| Park                                                                                   | Status   |                      | Problem ?                    |
|----------------------------------------------------------------------------------------|----------|----------------------|------------------------------|
| Backer<br>10400 Stathos Dr<br>Note: Closed for the season due to drought               |          | Closed for<br>Season | <u>Text</u><br><u>E-mail</u> |
| Derr-Okamoto<br>9550 <u>Mainline Dr</u><br>Note: Open daily 11am - 7pm through Sept 15 | <b>Ø</b> | Open                 | <u>Text</u><br><u>E-mail</u> |
| Kunsting<br>10069 Wild Orchid Wy<br>Note: Closed for the season due to drought         |          | Closed for<br>Season | Text<br>E-mail               |
| Morse<br>5540 Bellaterra Dr<br>Note: Open daily 11am - 7pm through Sept 15             | <b>Ø</b> | Open                 | <u>Text</u><br><u>E-mail</u> |
| Stephenson <u>5511 Dorcey Dr.</u> Note: Closed for the season due to drought           |          | Closed for<br>Season | Text<br>E-mail               |
| Wright<br>9370 Sierra River Dr<br>Note: Closed for the season due to drought           | 8        | Closed for<br>Season | Text<br>E-mail               |