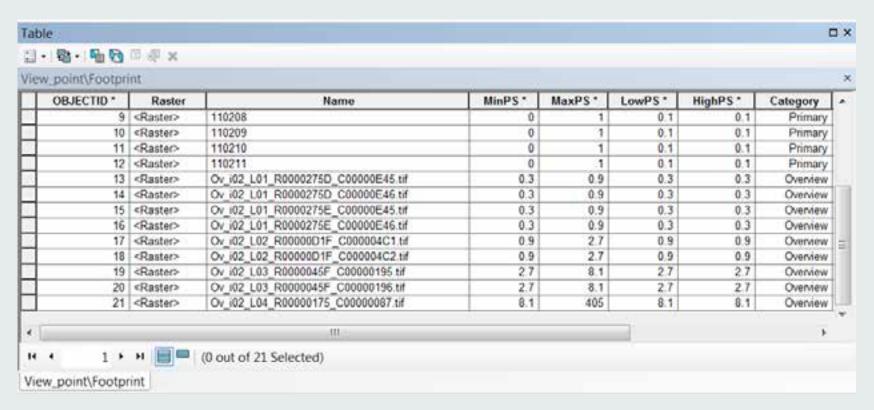

#### **Overviews**

- Resampled rasters added in the footprint table
  - Improve display performance at small scales