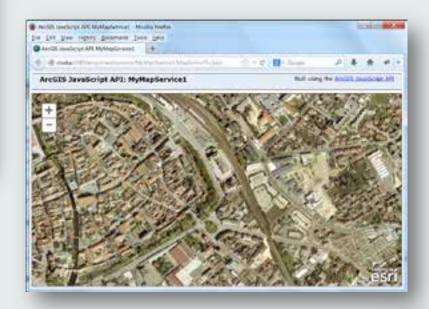

# **Publishing Cached Services**

vice1/MapServer/tile/16/22381/34927

# **Publishing Image Services**

/ImageServer/exportI mage?f=image&bbox =4441.23705%2C560 9.501%2C4489.3657 %2C5478.37683&ima geSR=31494&bboxS R=31494&size=768% 2C292