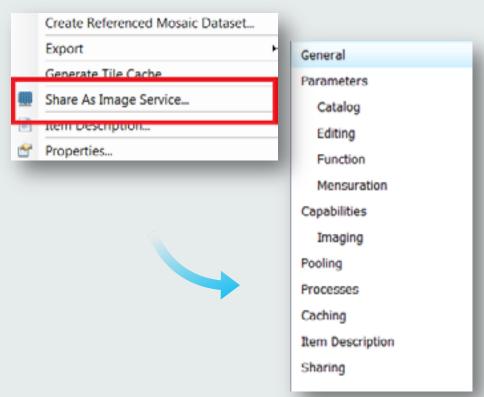

### With A Mosaic Dataset, You Can:

- Manage and catalog images
  - Query and search
  - Time aware
- Do raster analysis
- Publish imagery as image service for web
  - Seamless mosaic and image catalog
- Publish imagery as cached service for web