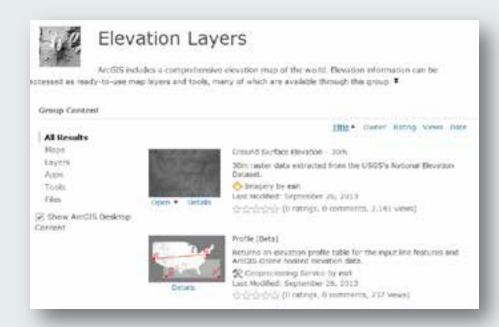

### **World Elevation Services**

#### Currently in Beta

- ArcGIS Online: <u>Elevation Layers Group</u>
- Premium Service
  - Credits will be consumed post-beta