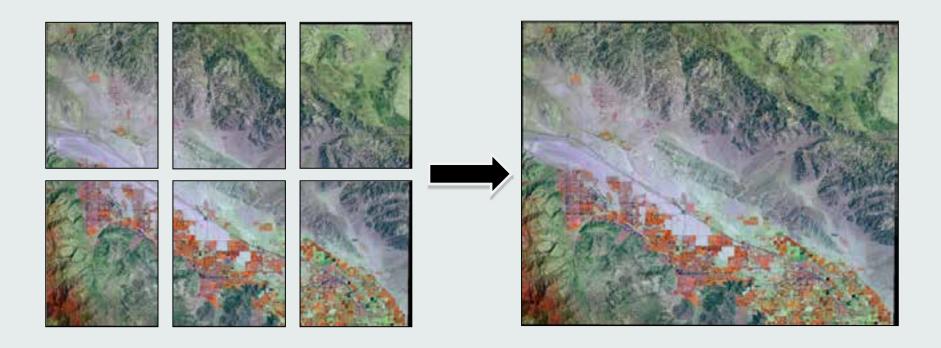

# Mosaicking

#### **Overviews**

- Resampled rasters added in the footprint table
  - Improve display performance at small scales