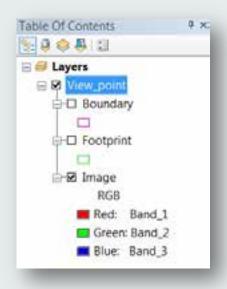

### With A Mosaic Dataset, You Can:

- Manage and catalog images
  - Query and search
  - Time aware
- Do raster analysis
- Publish imagery as image service for web
  - Seamless mosaic and image catalog
- Publish imagery as cached service for web