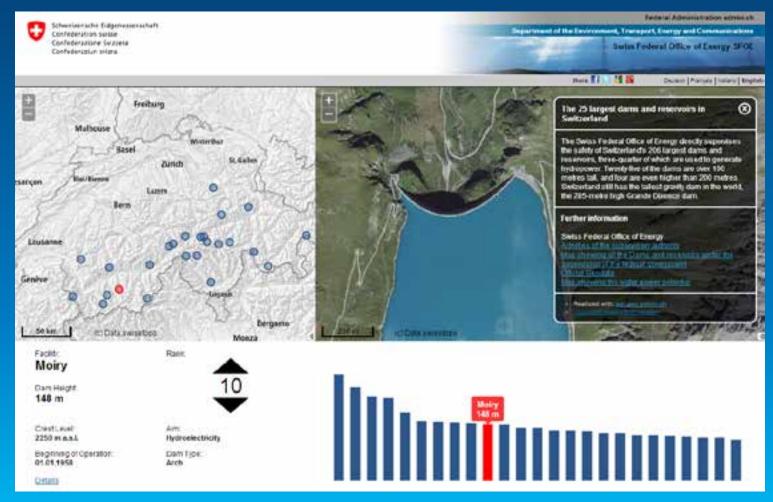

# **25 Largest Dams in Switzerland**

# Swiss Federal Office of Energy CUSTOM

http://storymaps.geo.admin.ch/storymaps/storymap3/?lang=en