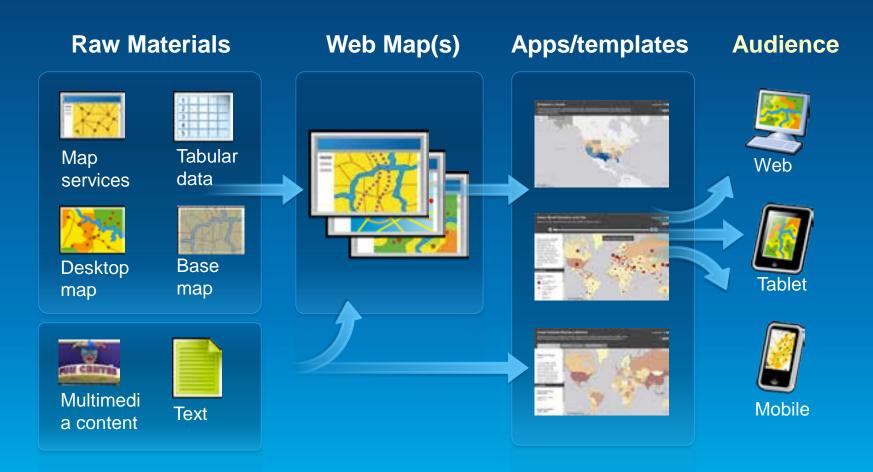

## **Assembling a Story Map**

### **Raw Materials**

Map services

### Web Map(s)

**Apps/templates** 

### Apps provide:

- Format for  $\bullet$ title, text, legend
- Key  $\bullet$ functionalities, e.g., swipe tool, timeline

## Assembling a Story Map