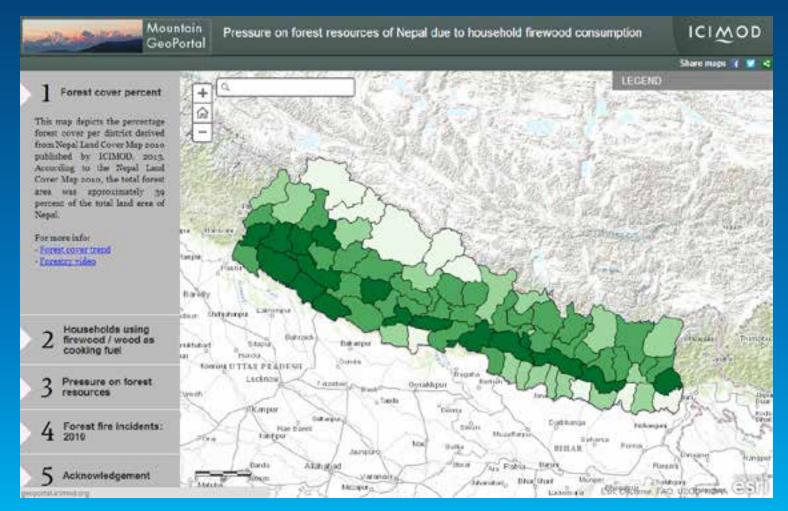

## **Pressure on Forests in Nepal**

### ICIMOD LEFT ACCORDION

#### http://geoportal.icimod.org/forestRes/#