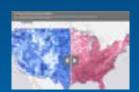

### **COMPARE:**

Two or three maps shown side-by-side

emparing unemployment and population change reveals regional patterns

ACCOUNTS IN A DRAW OF STREET

Pepulation change between 2018 and 2018

Users move slider back and forth across maps