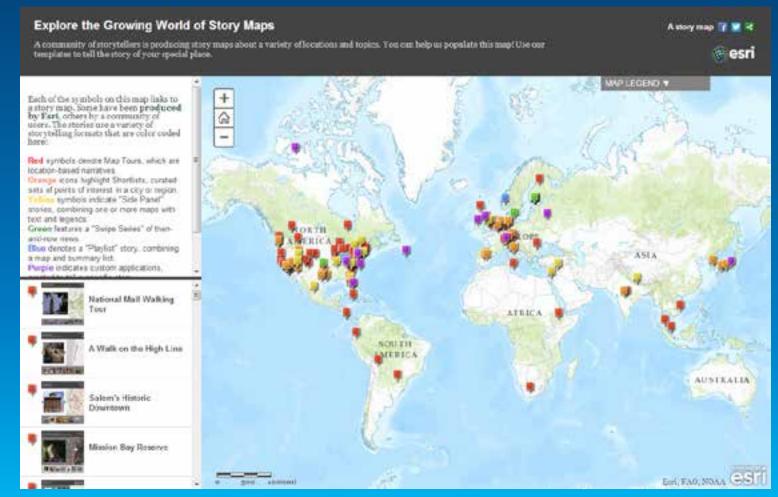

# Storytelling with Maps

#### A gallery of Esri story maps

Ear publishes story reeps with three goals. To showcase interesting and important topics, to explore techniques and beat practices for map-based storytelling, and to help enable people to make their own story maps-