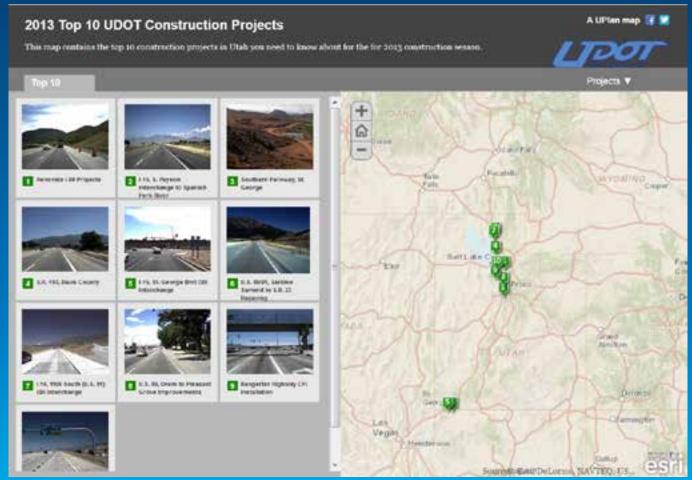

# **UDOT Top Construction Projects**

# Utah Department of Transportation SHORTLIST

http://maps.udot.utah.gov/uplan/top10/index.html