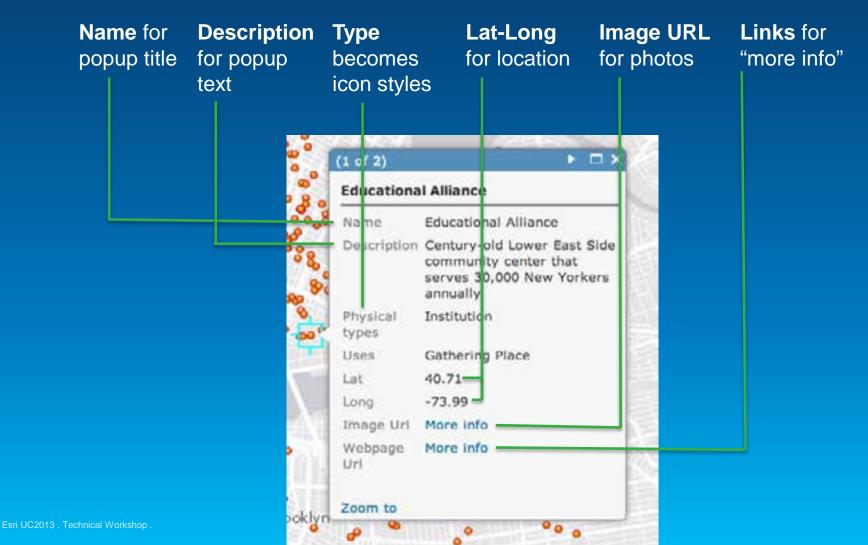

Make your popups sing

# The default popup is the bane of many a web map!

### Make your popups sing

Make your popups sing

Secret weapon: "Custom Attribute Display" option in Configure Popup menu

Make your popups sing

Secret weapon: "Custom Attribute Display" option in Configure Popup menu

Make your popups sing

Secret weapon: "Custom Attribute Display" option in Configure Popup menu The per capita energy consumption in **Bermuda** was **0.14** in 2009. Per Capita Energy Consumption, 1985-2009