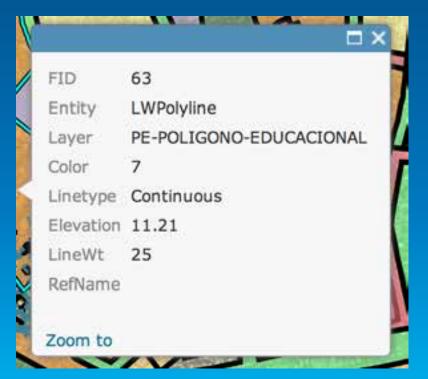

Make your popups sing

# The default popup is the bane of many a web map!

### Make your popups sing

Make your popups sing

Secret weapon: "Custom Attribute Display" option in Configure Popup menu

Make your popups sing

Secret weapon: "Custom Attribute Display" option in Configure Popup menu

Make your popups sing

Secret weapon: "Custom Attribute Display" option in Configure Popup menu The per capita energy consumption in **Bermuda** was **0.14** in 2009. Per Capita Energy Consumption, 1985-2009