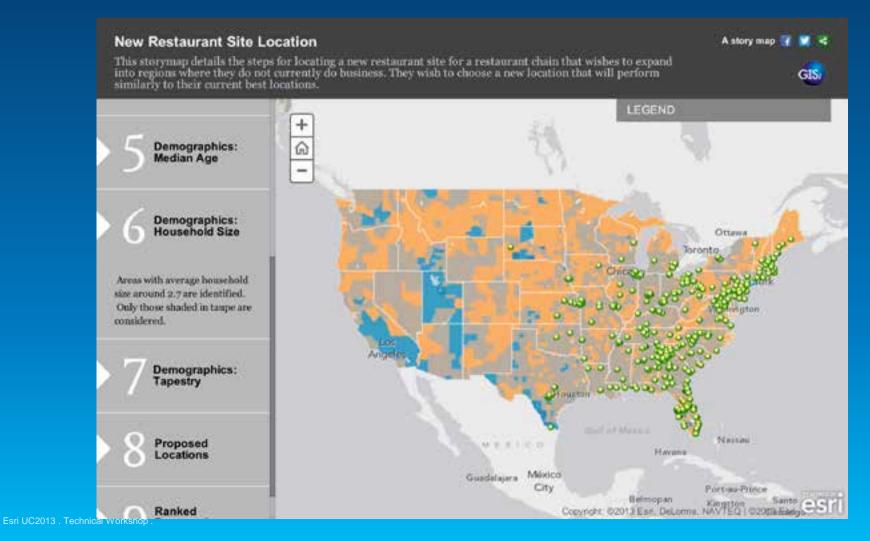

## **New Restaurant Site Locations**

### GISi SIDE ACCORDION

http://cloud.gisinc.com/restaurantstorymap/