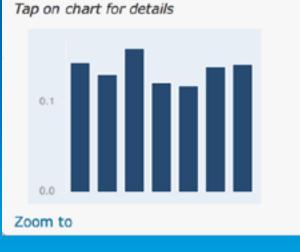

Make your popups sing

Secret weapon: "Custom Attribute Display" option in Configure Popup menu The per capita energy consumption in **Bermuda** was **0.14** in 2009. Per Capita Energy Consumption, 1985-2009