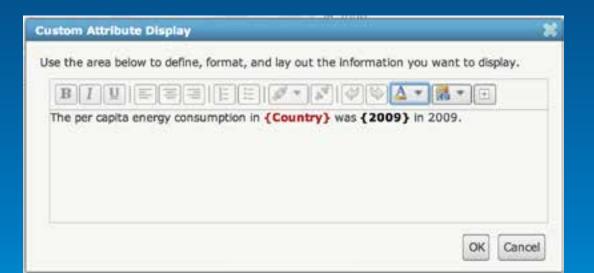

### Make your popups sing

Make your popups sing

Secret weapon: "Custom Attribute Display" option in Configure Popup menu

Make your popups sing

Secret weapon: "Custom Attribute Display" option in Configure Popup menu

Make your popups sing

Secret weapon: "Custom Attribute Display" option in Configure Popup menu The per capita energy consumption in **Bermuda** was **0.14** in 2009. Per Capita Energy Consumption, 1985-2009