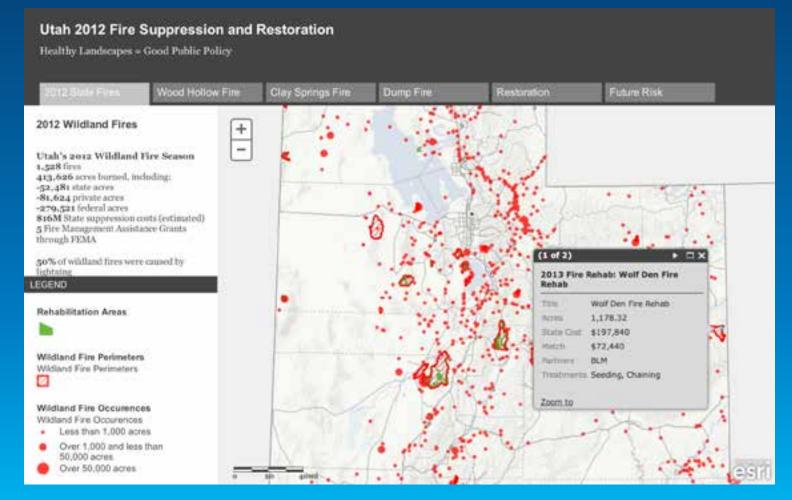

## **Utah Fire Suppression and Restoration**

### Utah Department of Natural Resources TABBED VIEWER

http://naturalresources.utah.gov/fires/FireMapStory/