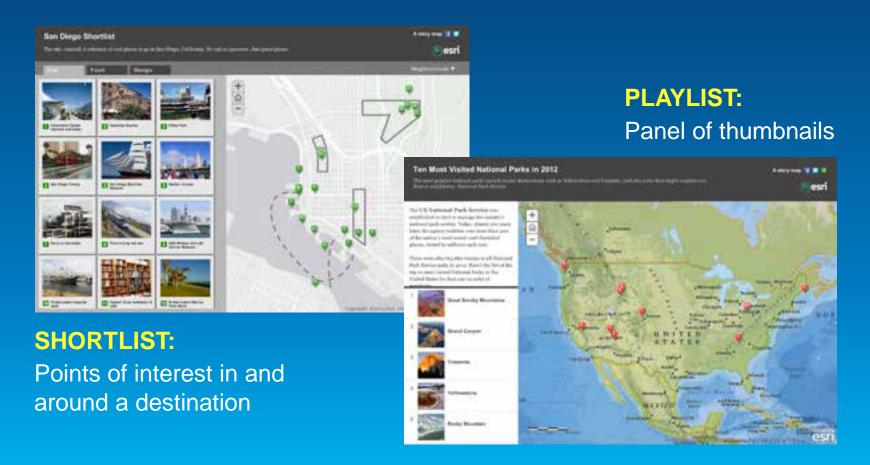

### PLAYLIST: Panel of thumbnails

### Sequential, place-based narratives

### **GEOBLOG:**

# Text narrative with multimedia

### MAP TOUR: Photos, text, and locations