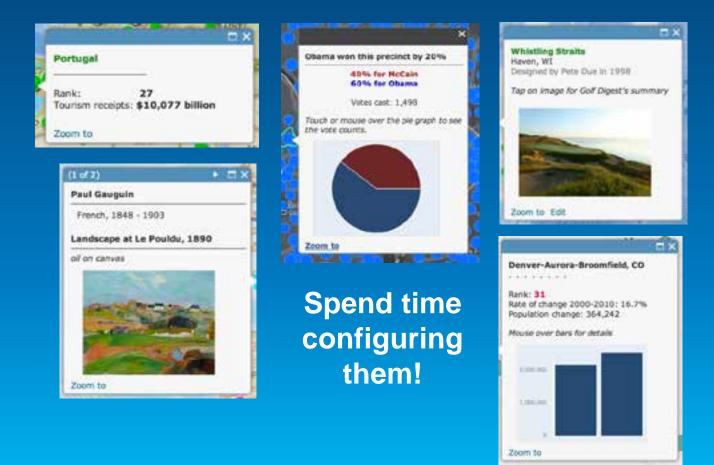

Make your popups sing

# The default popup is the bane of many a web map!

### Make your popups sing

Make your popups sing

Secret weapon: "Custom Attribute Display" option in Configure Popup menu

Make your popups sing

Secret weapon: "Custom Attribute Display" option in Configure Popup menu