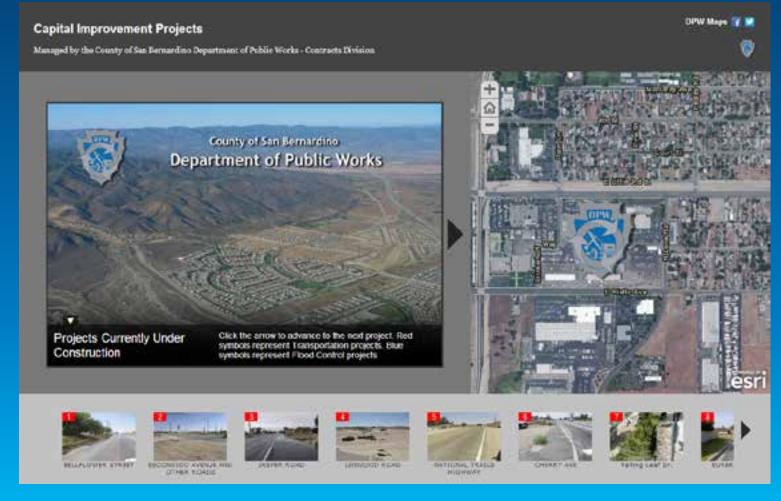

## San Bernardino Capital Improvement Projects

# San Bernardino Dept. of Public Works MAP TOUR

http://www.sbcounty.gov/dpw/GIS/CIP/index.html