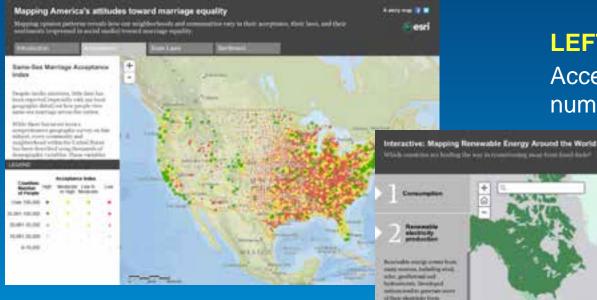

### Many Voices: Endangered Languages and

nian Folklife Festival highlights a selection of the world's endanger shaded areas on map with high levels of diversity and endangerment.

onian Folklife otlights Language

zian Al-Xaan Oorshak by Lynn Jeographic Enduring Voices

ages spoken today, over half langer of extinction in this uges vanish, communities owledge about history, il environment and the swill be a catastrophic nan knowledge base, of science, art, and human lso be an incalculable loss to