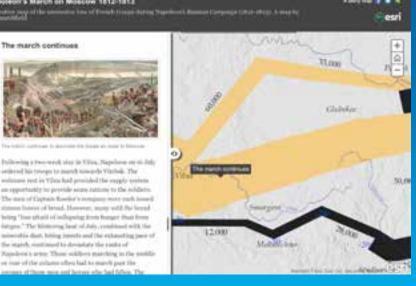

# Map Tour, Swipe, **Geo-Blog**

12-1813

itebsk. The

ranks of

ch past the

1ch troops during Napoleon's Russian Campaign (1812-1813)