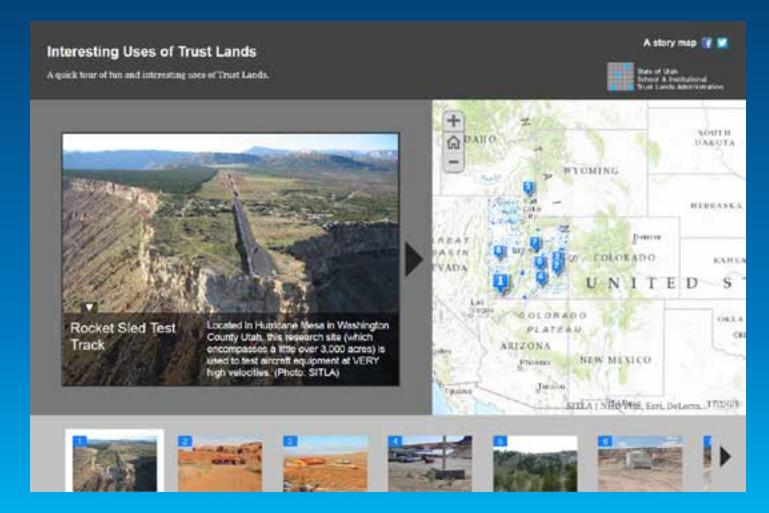

## **Interesting Uses of Trus Lands**

# Utah State Lands MAP TOUR

http://tlamap.trustlands.utah.gov/trustLandsMapTour//