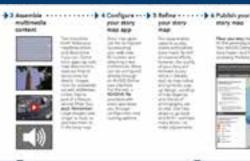

## **Assembling a Story Map**

## Assembling a Story Map

# 4 Refine Your Web Map Choose the appropriate basemap

Imagery

Good for vivid location detail

## 4 Refine Your Web Map Choose the appropriate basemap

- Imagery
- Light Gray Canvas

Useful as a neutral backdrop

|    | SAN<br>DIEGO |  |
|----|--------------|--|
|    | San<br>Diego |  |
|    |              |  |
| N. |              |  |
|    |              |  |

## 4 Refine Your Web Map Choose the appropriate basemap

- Imagery
- Light Gray Canvas
- National Geographic

More prominent, "decorative;" good only for points and lines

## 4 Refine Your Web Map Choose the appropriate basemap

- Imagery
- Light Gray Canvas
- National Geographic
- Topographic

*Compromise between Light Gray and Nat Geo* 

#### **Basemap as context** — not as competition

4 Refine Your Web Map Clarify your thematic maps

Esri UC2013 . Technical Workshop .