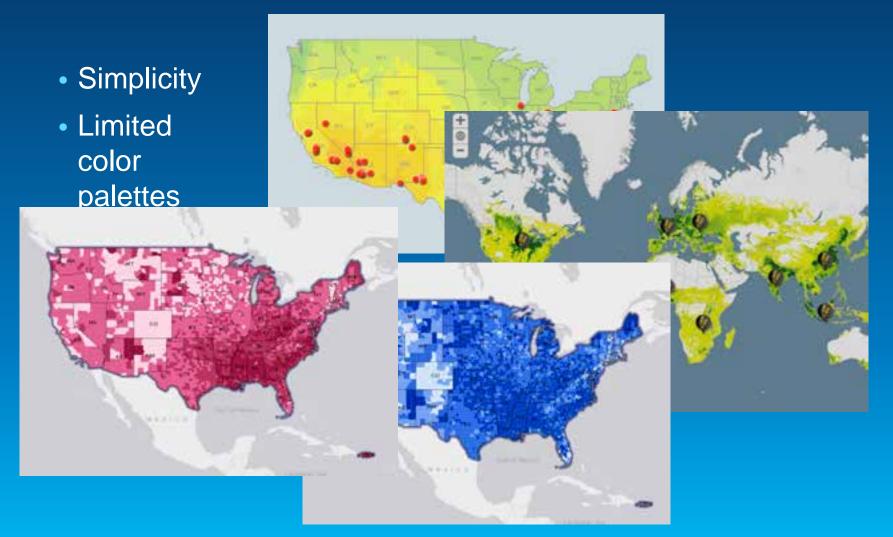

### What Makes a Good Story Map?

- **1.** Connects with its audience
- 2. Draws users in
- **3.** User experience supports the story
- 4. Well-designed web maps
- 5. Simplicity

# Several simple maps are usually better than one complex one

ENVIRONMENT

Esri UC2013 . Technical Workshop .

Avoid visually complex symbols and icons

# Often simple geometric shapes are better than pictographs

A single, visual unit

Avoid visually complex symbols and icons