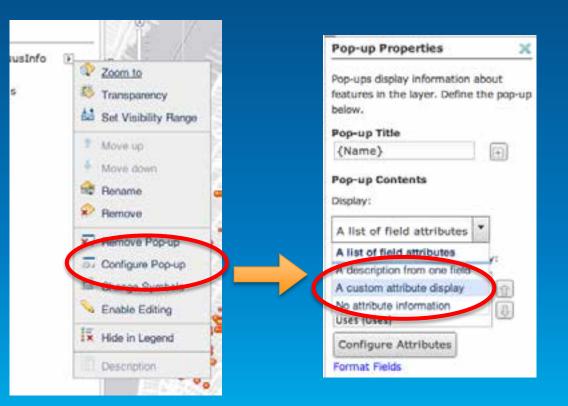

Make your popups sing

# The default popup is the bane of many a web map!

### Make your popups sing

Make your popups sing

Secret weapon: "Custom Attribute Display" option in Configure Popup menu

Make your popups sing

Secret weapon: "Custom Attribute Display" option in Configure Popup menu

Make your popups sing

Secret weapon: "Custom Attribute Display" option in Configure Popup menu The per capita energy consumption in **Bermuda** was **0.14** in 2009. Per Capita Energy Consumption, 1985-2009