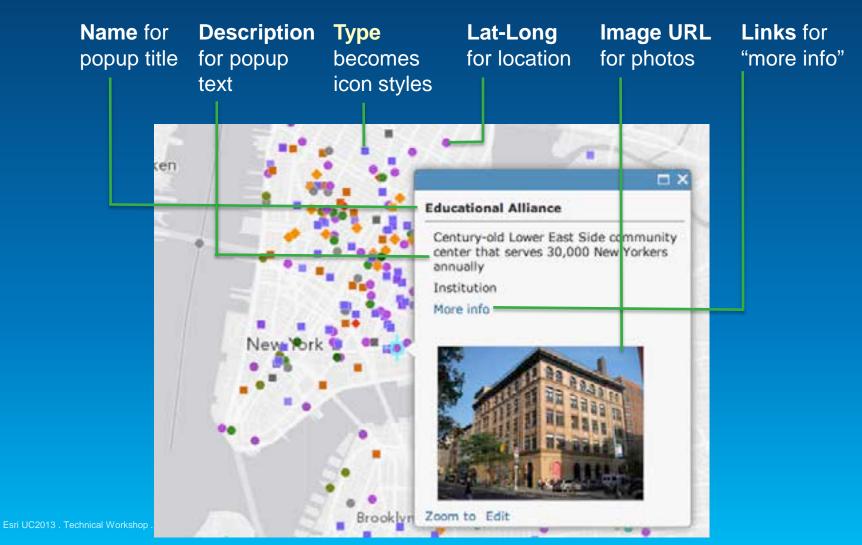

Make your popups sing

# The default popup is the bane of many a web map!

### Make your popups sing

Make your popups sing

Secret weapon: "Custom Attribute Display" option in Configure Popup menu

Make your popups sing

Secret weapon: "Custom Attribute Display" option in Configure Popup menu

Make your popups sing

Secret weapon: "Custom Attribute Display" option in Configure Popup menu The per capita energy consumption in **Bermuda** was **0.14** in 2009. Per Capita Energy Consumption, 1985-2009