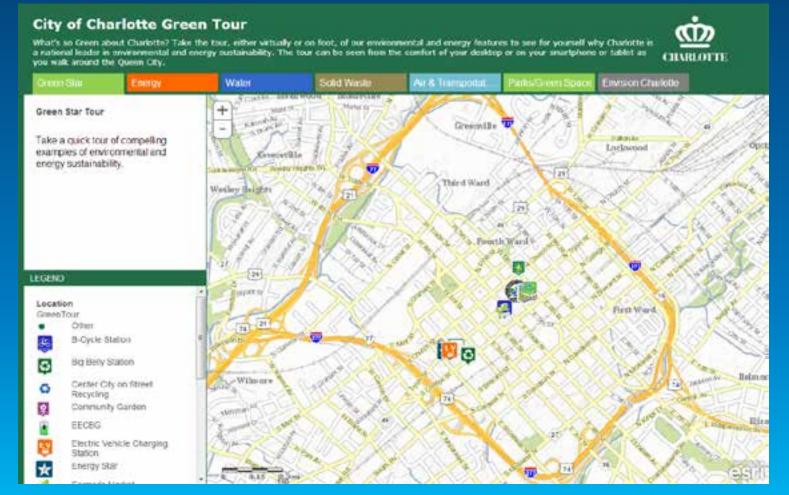

## **City of Charlotte Green Tour**

# Charlotte, North Carolina SIDE PANEL / TABBED

http://maps.charlottenc.gov/greentour/