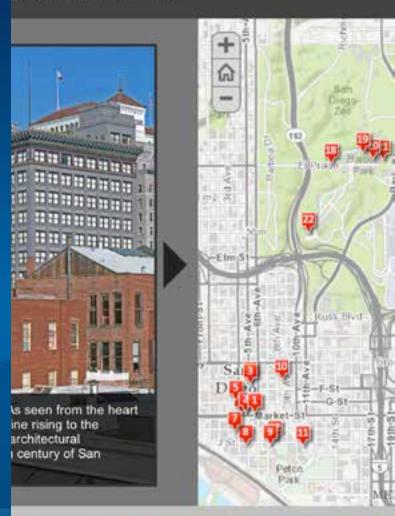

## San Bernardino Capital Improvement Projects

# San Bernardino Dept. of Public Works MAP TOUR

http://www.sbcounty.gov/dpw/GIS/CIP/index.html