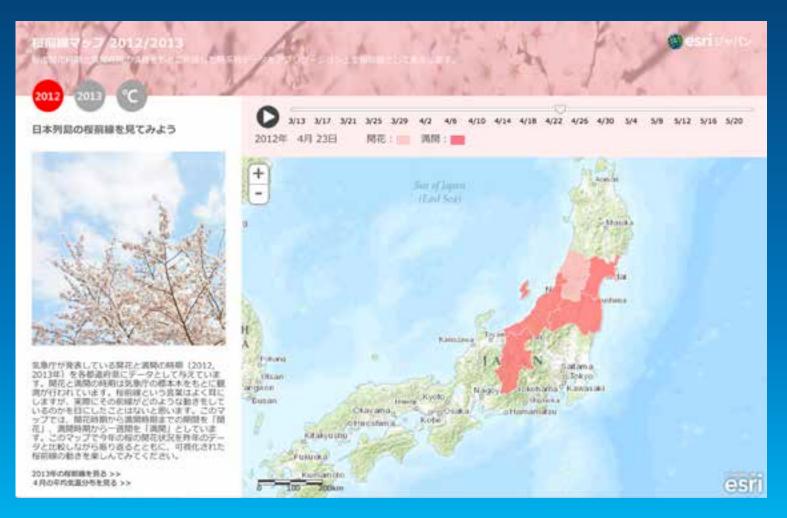

## **Cherry Blossoms in Japan**

### Esri Japan CUSTOM

http://s3-ap-northeast-1.amazonaws.com/sakura-map/index.html