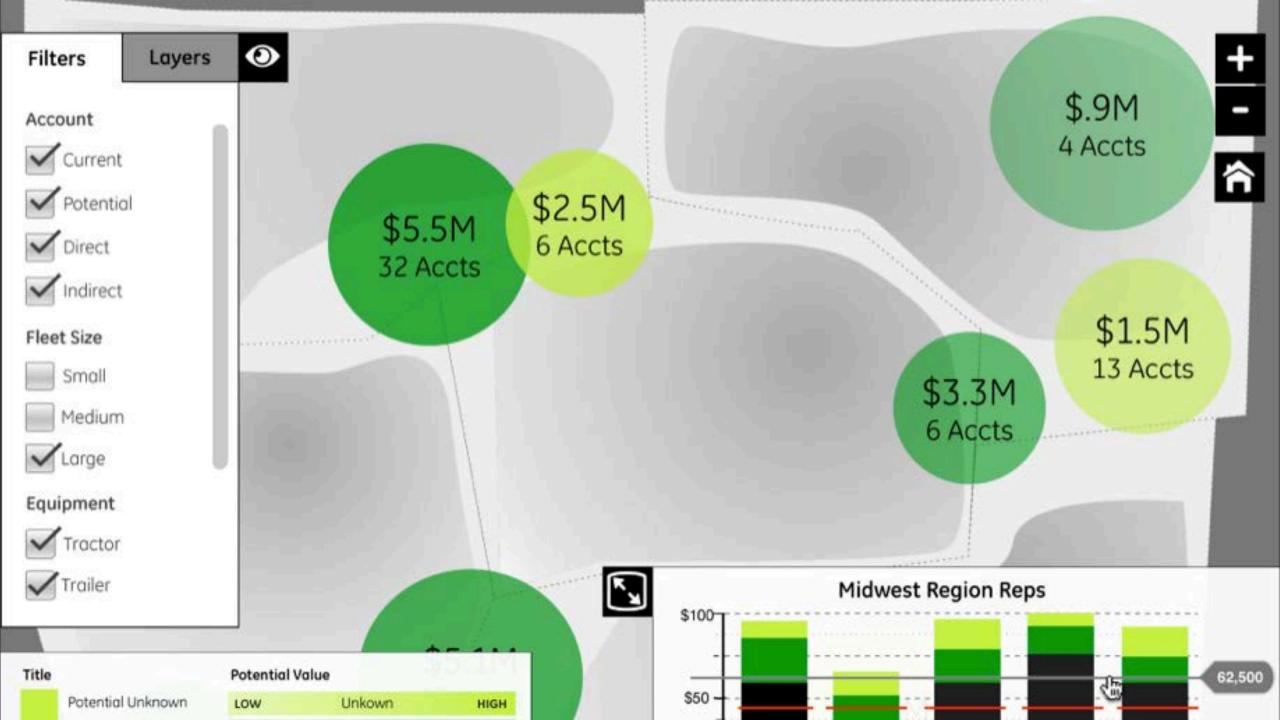

#### **Geospatial Impact**

**12** months to build & deliver results

Uncovered \$800M

market potential

Impacted 1000+

Dealers

Supporting

**Customer Apps** 

#### **Geospatial Impact**

**12** months to build & deliver results

Uncovered \$800M market potential Impacted 1000+

Dealers

Supporting **3** Customer Apps

11

Petabytes