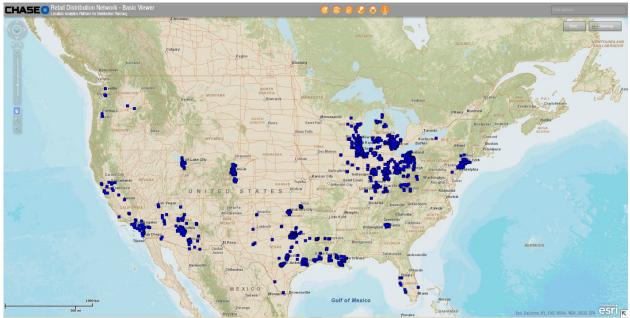

orp. (est. 1863) B **NBD Bank** JPMORGAN CHASE & CO. First Chicago NBD (merged 1995) BANK ONE. -NBD Bancorp. Bank One (Formerly National Bank of Detroit) (acq. 2004) (est. 1933) Louisiana's First Commerce Corp. BEAR STEARNS Bear Stearns (acq. 2008) PROVIDIAN WaMu Providian Financial (acq. 2005) Washington Mutual GREAT WESTERN BANK W (acc. 2008)

Great Western Bank (acq. 1997)



# Maps To Apps: Who are your Customers? Rethinking the Role of GIS in Banking.

#### The Past...





GUNS THAT ARE ALWAYS DRAWN MAY NEVER NEED TO BE FIRED Daily from the Federal Reserve to Chase National, to National City, to many another Manhattan bank, travel small fortunes in small forts. This money, attractive to the bandit eye, is never molested.





## **Vision Planning**







## **Vision Planning**







#### **Business Resiliency**













#### **Business Resiliency**

The GIS "Wheel" is an important tool in the toolbox for Business Resiliency

Reactive approach is replaced with a proactive methodology that ensures business continuity and resiliency