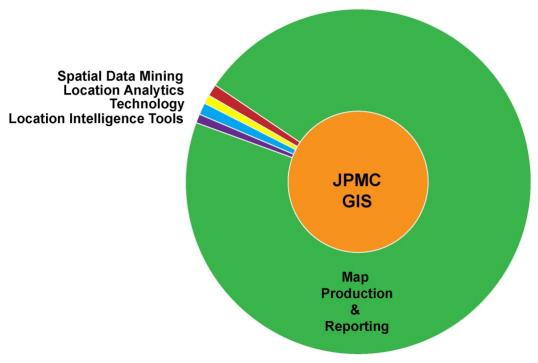

#### **Business Resiliency**

#### **Business Resiliency**

The GIS "Wheel" is an important tool in the toolbox for Business Resiliency

Reactive approach is replaced with a proactive methodology that ensures business continuity and resiliency