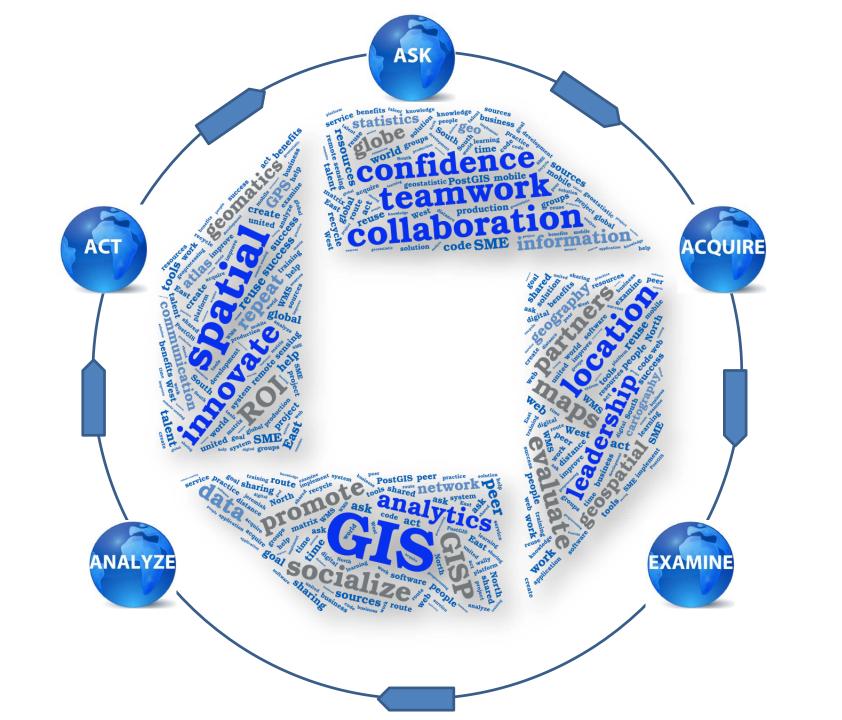

#### **Business Resiliency**

#### **Business Resiliency**

The GIS "Wheel" is an important tool in the toolbox for Business Resiliency

Reactive approach is replaced with a proactive methodology that ensures business continuity and resiliency