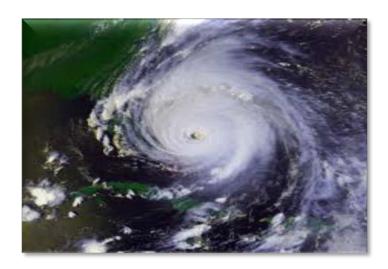

#### **Business Resiliency**

#### **Business Resiliency**

The GIS "Wheel" is an important tool in the toolbox for Business Resiliency

Reactive approach is replaced with a proactive methodology that ensures business continuity and resiliency