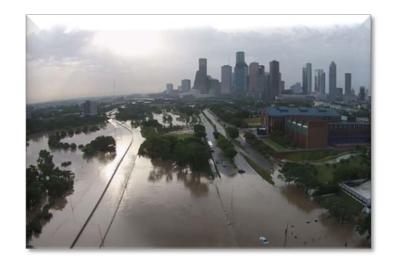

#### **Business Resiliency**

#### **Business Resiliency**

The GIS "Wheel" is an important tool in the toolbox for Business Resiliency

Reactive approach is replaced with a proactive methodology that ensures business continuity and resiliency