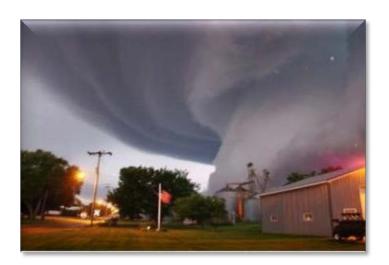

#### **Business Resiliency**

#### **Business Resiliency**

The GIS "Wheel" is an important tool in the toolbox for Business Resiliency

Reactive approach is replaced with a proactive methodology that ensures business continuity and resiliency