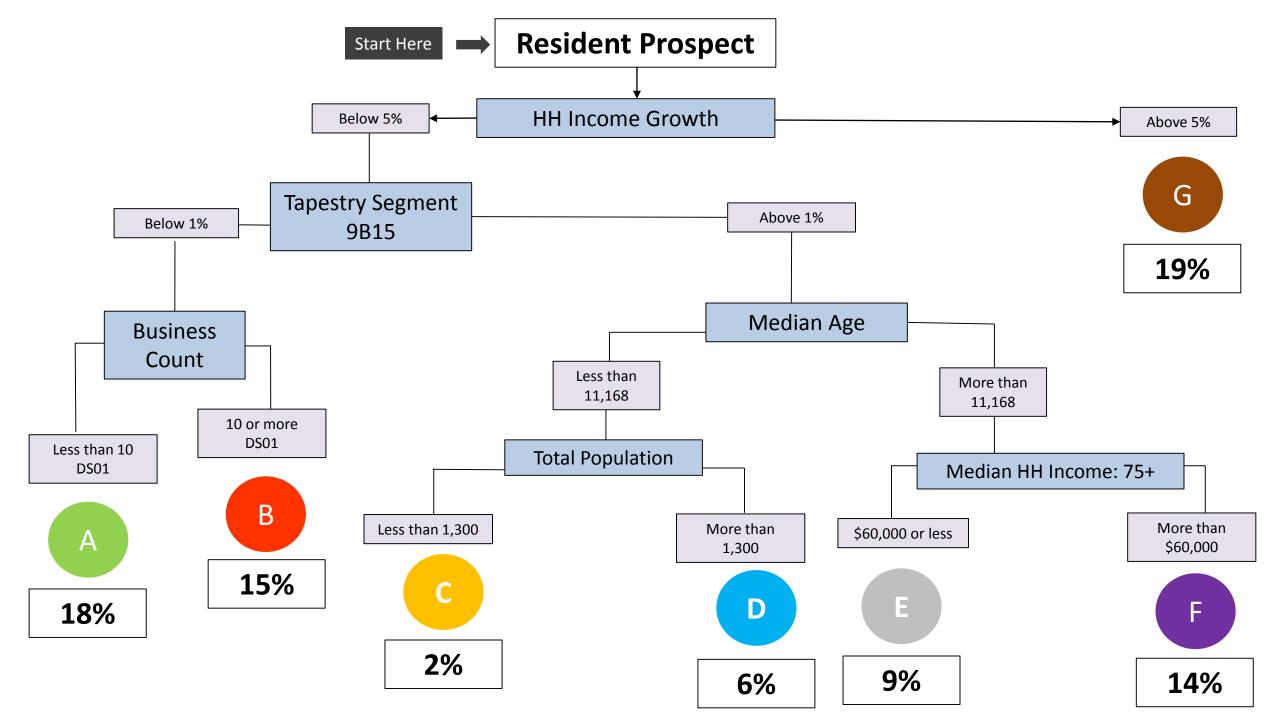

## Conversion to Deposit - Rate Prediction

**Predicted - Percentile Bins** 

Jacob McGlade
JMcGlade@RLCommunities.com

Shawn Hanna Shawn.Hanna@RetailScientifics.com