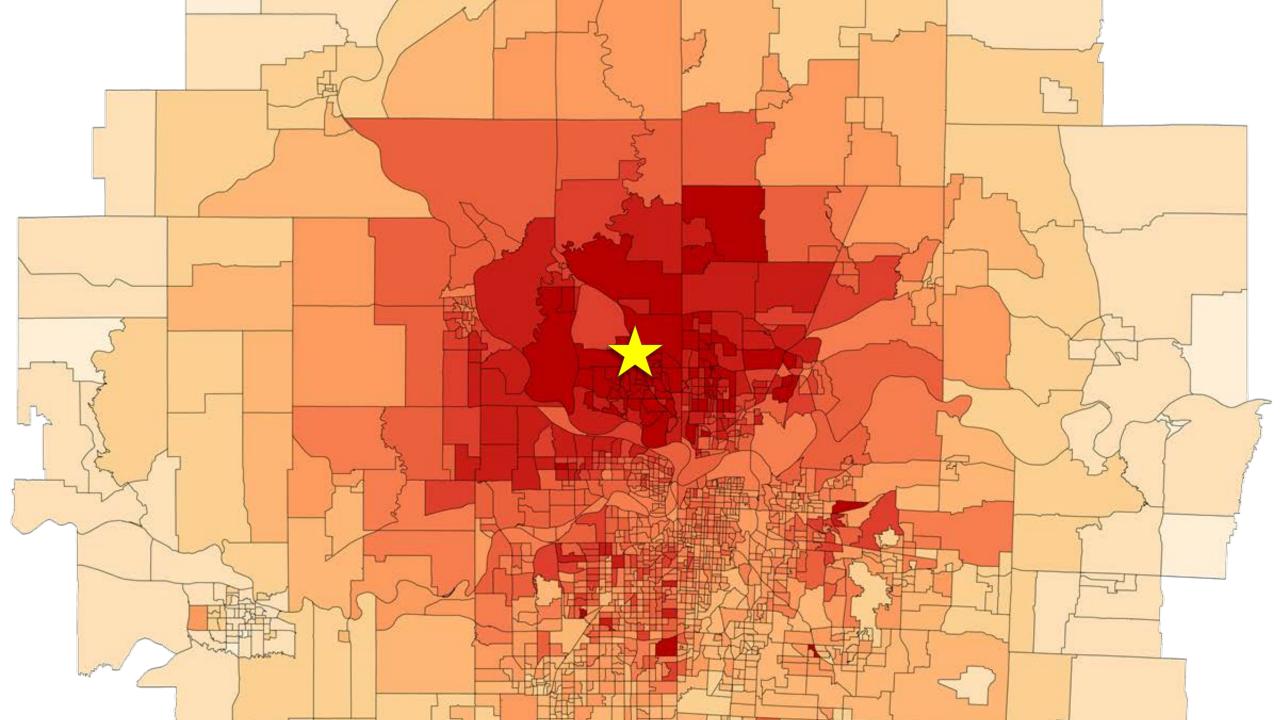

et: Total Revenue by Community**

| Metric                              | Drive Distance |
|-------------------------------------|----------------|
| Price (Rent)                        | -              |
| Quantity (Units)                    | -              |
| % Renters                           | 20 Mile        |
| % With Graduate Degree              | 10 Mile        |
| Median HH Income:<br>Adult Children | 1 Mile         |
| Median Home Value                   | 5 Mile         |



**Price** 

**Quantity (Units Occupied)** 











# Testing Price Elasticity Rate Increases

**Existing Residents** 

**New Residents** 

### **Testing Price Increases**

# Occupancy



### **Total Revenue**













## Conversion to Deposit - Rate Prediction



**Predicted - Percentile Bins** 













Jacob McGlade
JMcGlade@RLCommunities.com

Shawn Hanna Shawn.Hanna@RetailScientifics.com