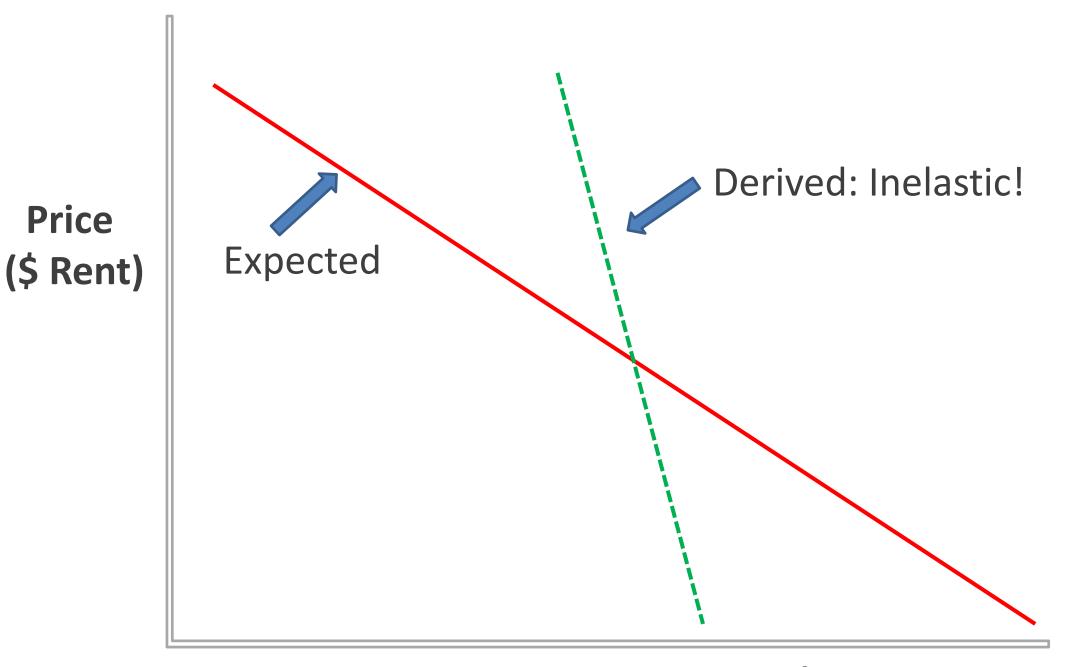

**Price** 

**Quantity (Units Occupied)** 

# Testing Price Elasticity Rate Increases

**Existing Residents** 

**New Residents** 