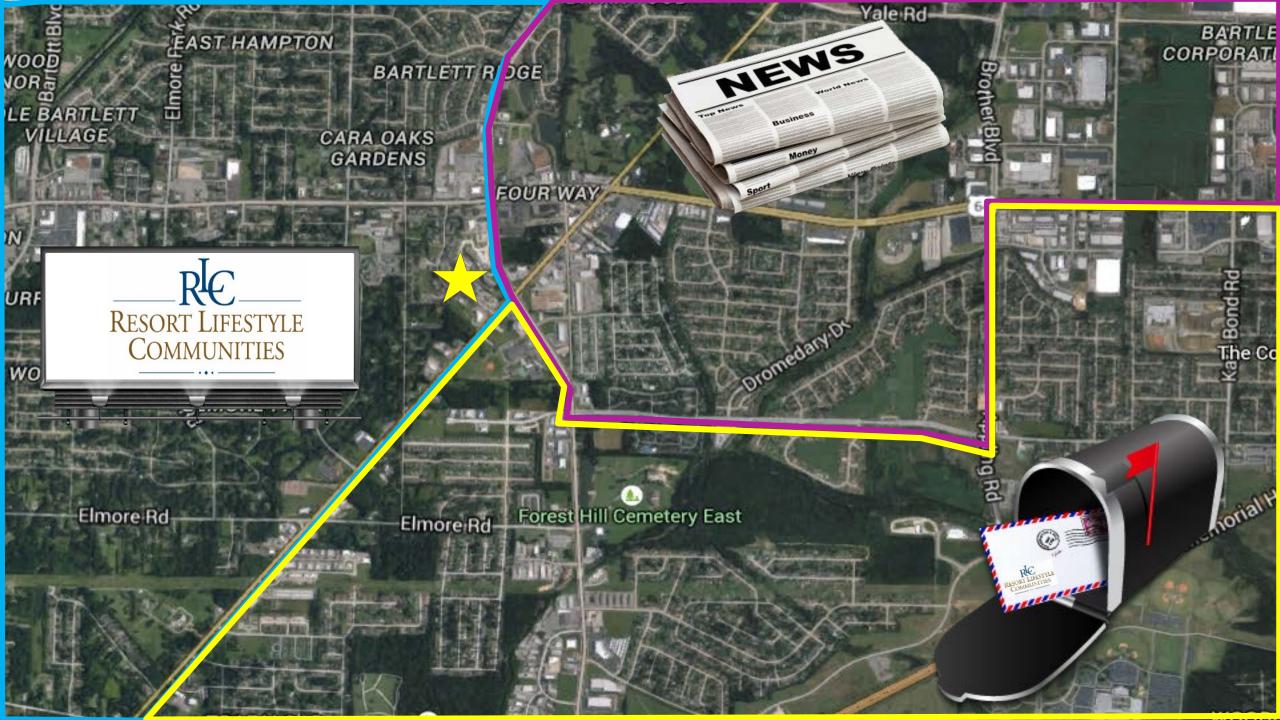

: Total Revenue by Community**

| Metric                              | Drive Distance |
|-------------------------------------|----------------|
| Price (Rent)                        | -              |
| Quantity (Units)                    | -              |
| % Renters                           | 20 Mile        |
| % With Graduate Degree              | 10 Mile        |
| Median HH Income:<br>Adult Children | 1 Mile         |
| Median Home Value                   | 5 Mile         |



**Price** 

**Quantity (Units Occupied)** 











# Testing Price Elasticity Rate Increases

**Existing Residents** 

**New Residents** 

### **Testing Price Increases**

# Occupancy



### **Total Revenue**













## Conversion to Deposit - Rate Prediction



**Predicted - Percentile Bins** 













Jacob McGlade
JMcGlade@RLCommunities.com

Shawn Hanna Shawn.Hanna@RetailScientifics.com