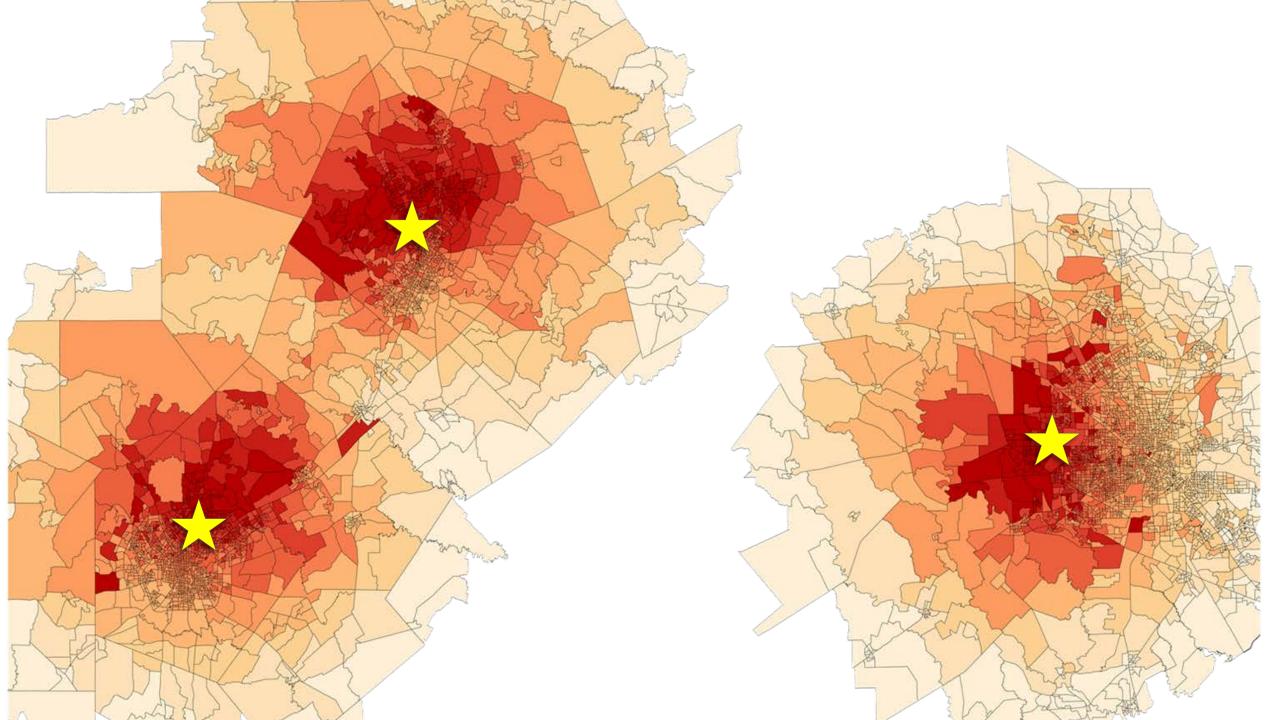

Total Revenue by Community**

| Metric                              | Drive Distance |
|-------------------------------------|----------------|
| Price (Rent)                        | -              |
| Quantity (Units)                    | -              |
| % Renters                           | 20 Mile        |
| % With Graduate Degree              | 10 Mile        |
| Median HH Income:<br>Adult Children | 1 Mile         |
| Median Home Value                   | 5 Mile         |



**Price** 

**Quantity (Units Occupied)** 











# Testing Price Elasticity Rate Increases

**Existing Residents** 

**New Residents** 

### **Testing Price Increases**

# Occupancy



### **Total Revenue**













## Conversion to Deposit - Rate Prediction



**Predicted - Percentile Bins** 













Jacob McGlade
JMcGlade@RLCommunities.com

Shawn Hanna Shawn.Hanna@RetailScientifics.com