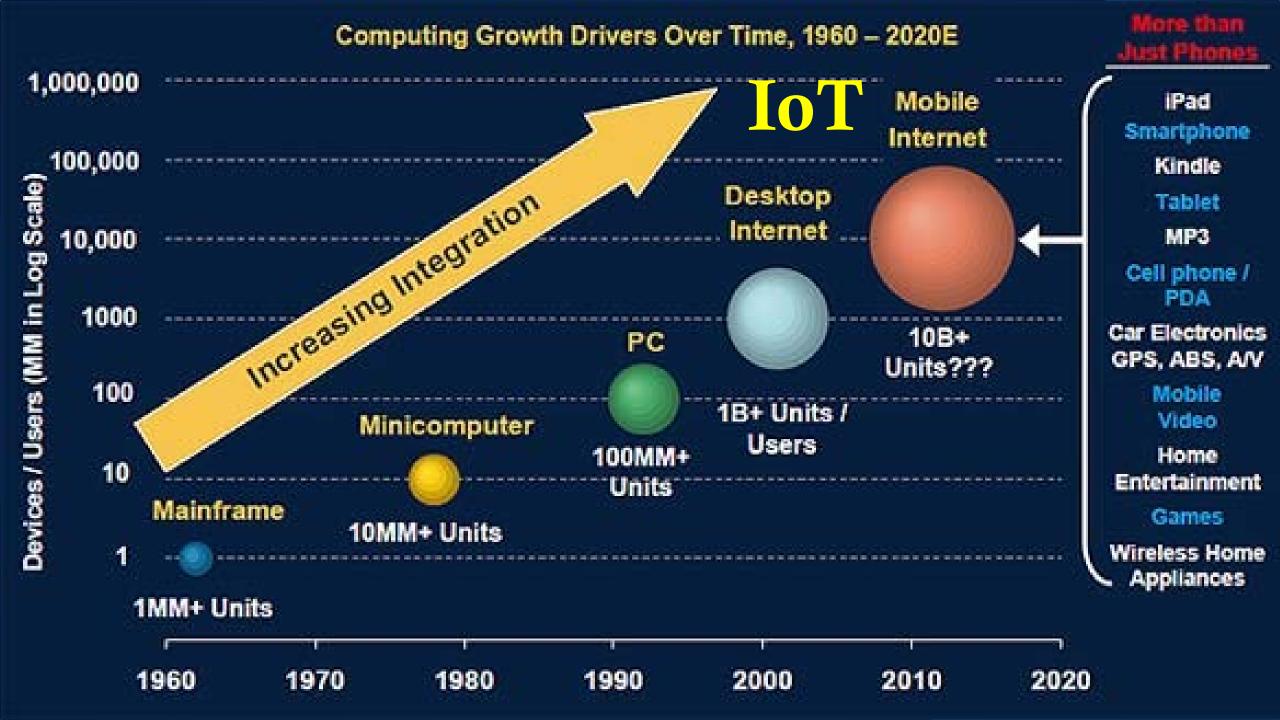

## CONSUMERIZATION of IT

58%

Own a Smartphone

87%

Using the Internet

2.8

Devices Owned by Knowledge Workers

Work used to be a place

Now, work is everywhere