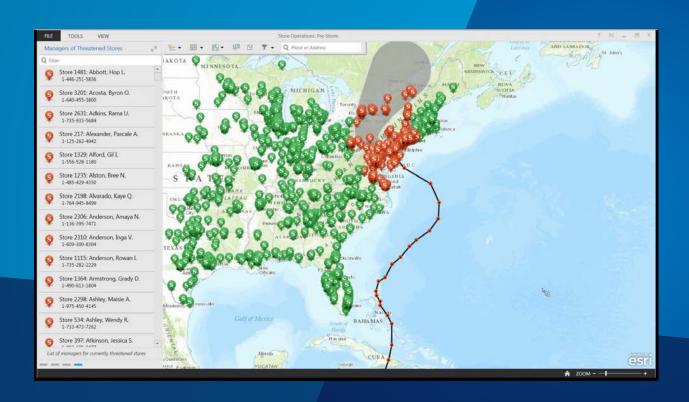

location-aware apps at work

#### **Pew Research Center**

74% of adults use their smartphone to get directions or other information based on their current location



## People Use Maps at Work

But confusion results when maps are **not** generated from your authoritative information



one corporate system

no user limitations

3-clicks or less

uniformity in all their maps

as easy to use as their mobile phone

#### ► At Work People Want...





## CONSUMERIZATION of IT





58%

Own a Smartphone





87%

Using the Internet

2.8

Devices Owned by Knowledge Workers



Work used to be a place



Now, work is everywhere



## Information Access > Fast and Authoritave



Enable every employee and contractor to easily discover, use, make, and share maps from any device, anywhere, anytime.



# ArcGIS Platform Applied

Jason Grootens Dennis Jarrard Antonio Cotroneo

## ArcGIS

An Integrated Web GIS Platform

Providing mapping, analysis, data management, and collaboration



## ArcGIS is a Platform Making mapping and location aware apps available across your organization



#### **ArcGIS Platform for Business**



#### **Business Interruption**



#### **ArcGIS for Your Organization** ▶

Enable people to do amazing things with Geography and GIS



Create a destination for authoritative content

Configure first, then customize

Create useful information products

Enable everyone in the organization

## pas-sion; noun

... a strong feeling of enthusiasm or excitement for something or about doing something

(MerriamWebster.com)



Understanding our world.