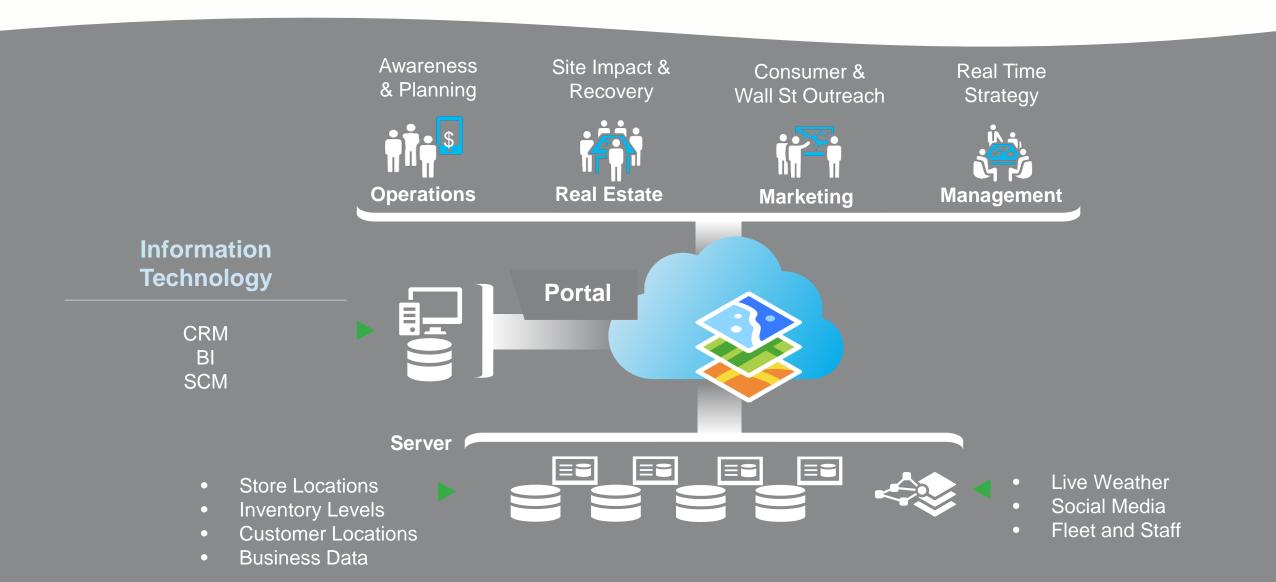

in all their maps

as easy to use as their mobile phone

#### ► At Work People Want...





## CONSUMERIZATION of IT





58%

Own a Smartphone





87%

Using the Internet

2.8

Devices Owned by Knowledge Workers



Work used to be a place



Now, work is everywhere



## Information Access > Fast and Authoritave



Enable every employee and contractor to easily discover, use, make, and share maps from any device, anywhere, anytime.



# ArcGIS Platform Applied

Jason Grootens Dennis Jarrard Antonio Cotroneo

## ArcGIS

An Integrated Web GIS Platform

Providing mapping, analysis, data management, and collaboration



## ArcGIS is a Platform Making mapping and location aware apps available across your organization



#### **ArcGIS Platform for Business**



#### **Business Interruption**



#### **ArcGIS for Your Organization** ▶

Enable people to do amazing things with Geography and GIS



Create a destination for authoritative content

Configure first, then customize

Create useful information products

Enable everyone in the organization

## pas-sion; noun

... a strong feeling of enthusiasm or excitement for something or about doing something

(MerriamWebster.com)



Understanding our world.