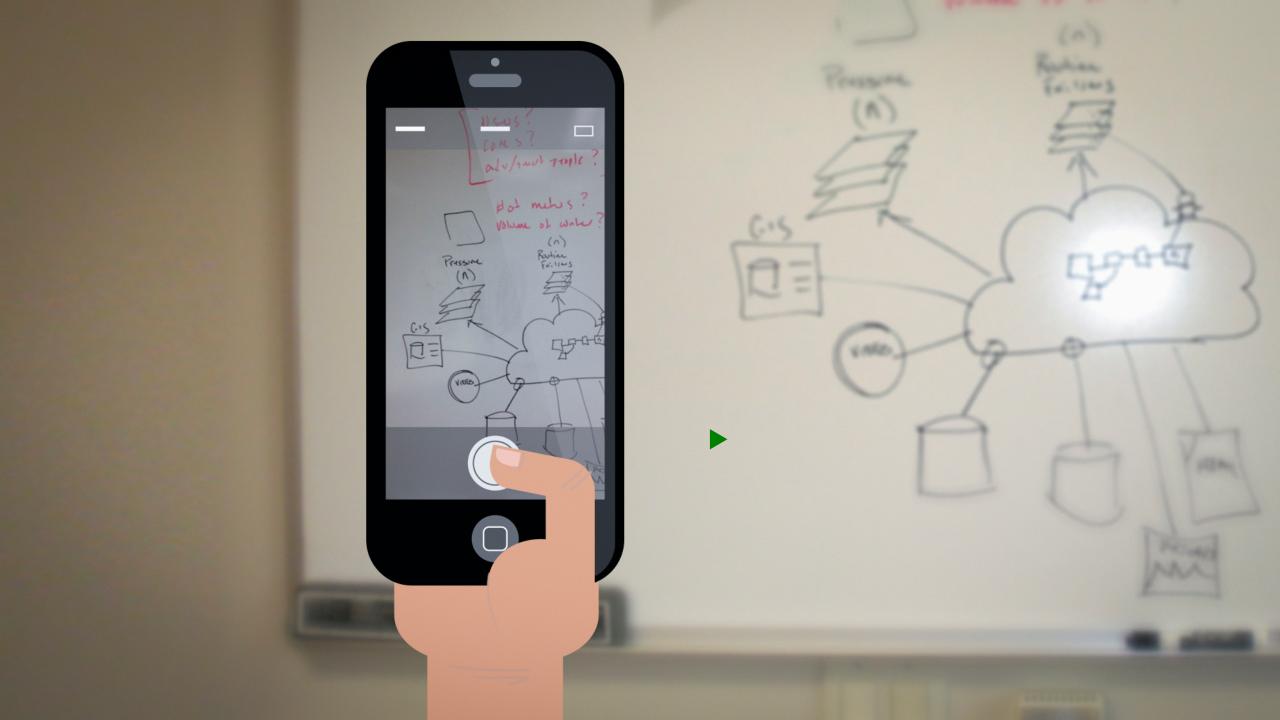

## People Use Maps at Work

But confusion results when maps are **not** generated from your authoritative information

one corporate system

no user limitations

3-clicks or less

uniformity in all their maps

as easy to use as their mobile phone

#### ► At Work People Want...