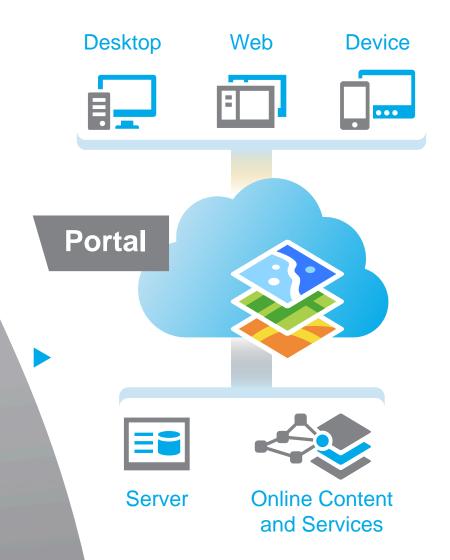

## ArcGIS

An Integrated Web GIS Platform

Providing mapping, analysis, data management, and collaboration

## ArcGIS is a Platform Making mapping and location aware apps available across your organization