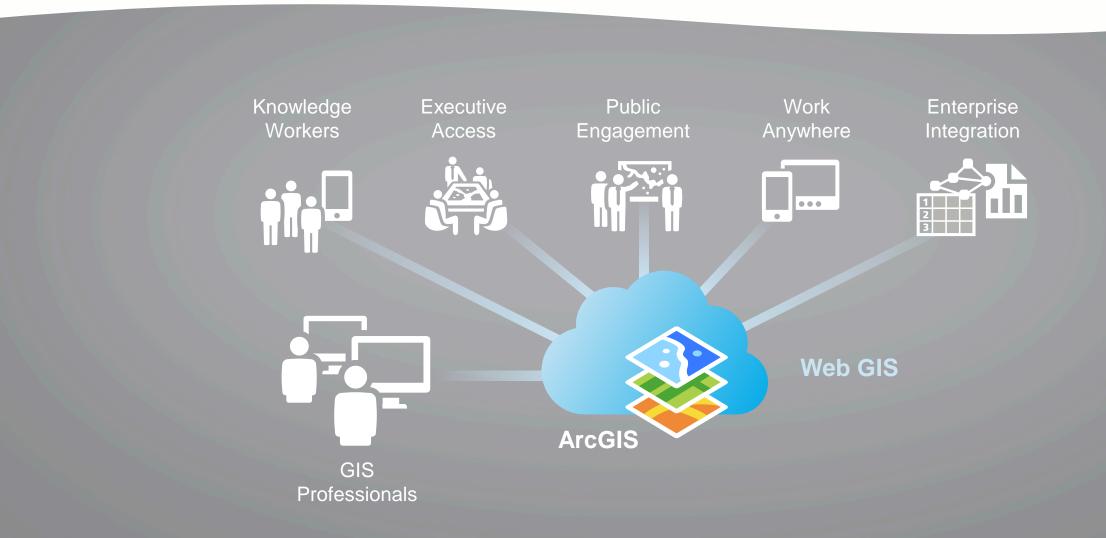

## ArcGIS

An Integrated Web GIS Platform

Providing mapping, analysis, data management, and collaboration

## ArcGIS is a Platform Making mapping and location aware apps available across your organization

#### **ArcGIS for Your Organization** ▶

Enable people to do amazing things with Geography and GIS

Create a destination for authoritative content

Configure first, then customize

Create useful information products