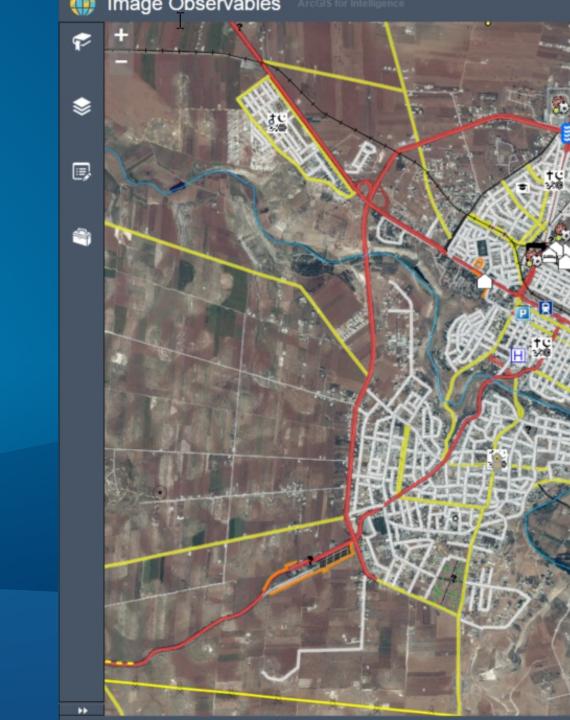

### Information **Sharing**

TOOLS VIEW WIDGETS

Dar'a, Syria

Dar'a Damage Assessment-C

north, al-Yadudah to the northwest and Ramtha,

According to the Syria Central Bureau of Statistics, Daraa had a population of 97,969 in the 2004 census. It is the administrative center of a nahiyah ("sub-district") which contains eight localities with a collective population of 146,481 in 2004. Its inhabitants are predominantly Sunni Muslims.

Source

Total Damaged Collected

Jordan to the southwest.