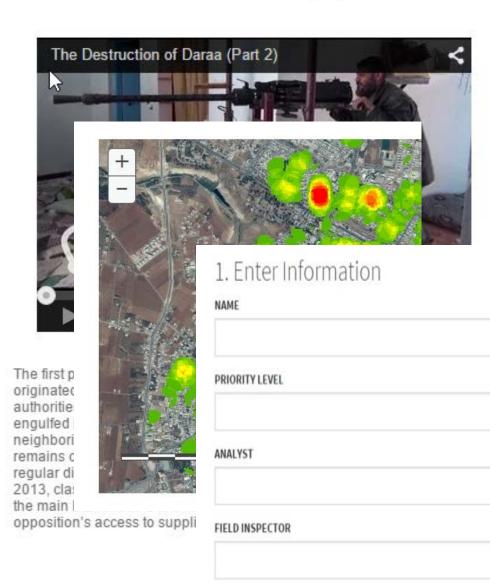

## **ArcGIS for Intelligence**

Natalie Feuerstein & Sarah Schwoppe

### **Global Challenges**

**A Dynamic World Creates Complex Intelligence Challenges** 

Pandemics Famine and Drought

**Natural Disasters** 

**Displaced Persons** 

**Civil Unrest** 

**Political Crisis** 

**Terrorism** 

**Organized Crime** 

**Adversaries** 

.. And Impacts National Security

### A Single Powerful Geospatial Platform



### **Collection and Integration**

# Data Management Sources

### **Exploitation and Analysis**



### **Information Sharing**







### Delivering Solutions



**Exploitation and Analysis Information Sharing Collection and Integration** Data Management Sources

Demo

## Collection and Integration



### Presidential Daily Brief (AFI)

### The Destruction of Dar'a (Syrian Civil Wa



DATE ASSIGNED TO ANALYST

### **Collection and Integration**

### **Exploitation and Analysis**

### **Information Sharing**















Demo

# **Exploitation and Analysis**



**Collection and Integration** 

**Exploitation and Analysis** 

**Information Sharing** 



Demo

### Information **Sharing**

TOOLS VIEW WIDGETS

Dar'a, Syria





Dar'a Damage Assessment-C









north, al-Yadudah to the northwest and Ramtha,

According to the Syria Central Bureau of Statistics, Daraa had a population of 97,969 in the 2004 census. It is the administrative center of a nahiyah ("sub-district") which contains eight localities with a collective population of 146,481 in 2004. Its inhabitants are predominantly Sunni Muslims.

Source

Total Damaged Collected

Jordan to the southwest.