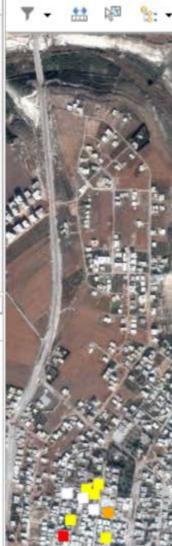

### The Destruction of Dar'a (Syrian Civil Wa

DATE ASSIGNED TO ANALYST

### Information **Sharing**

TOOLS VIEW WIDGETS

Dar'a, Syria

Dar'a Damage Assessment-C

north, al-Yadudah to the northwest and Ramtha,

According to the Syria Central Bureau of Statistics, Daraa had a population of 97,969 in the 2004 census. It is the administrative center of a nahiyah ("sub-district") which contains eight localities with a collective population of 146,481 in 2004. Its inhabitants are predominantly Sunni Muslims.

Source

Total Damaged Collected

Jordan to the southwest.