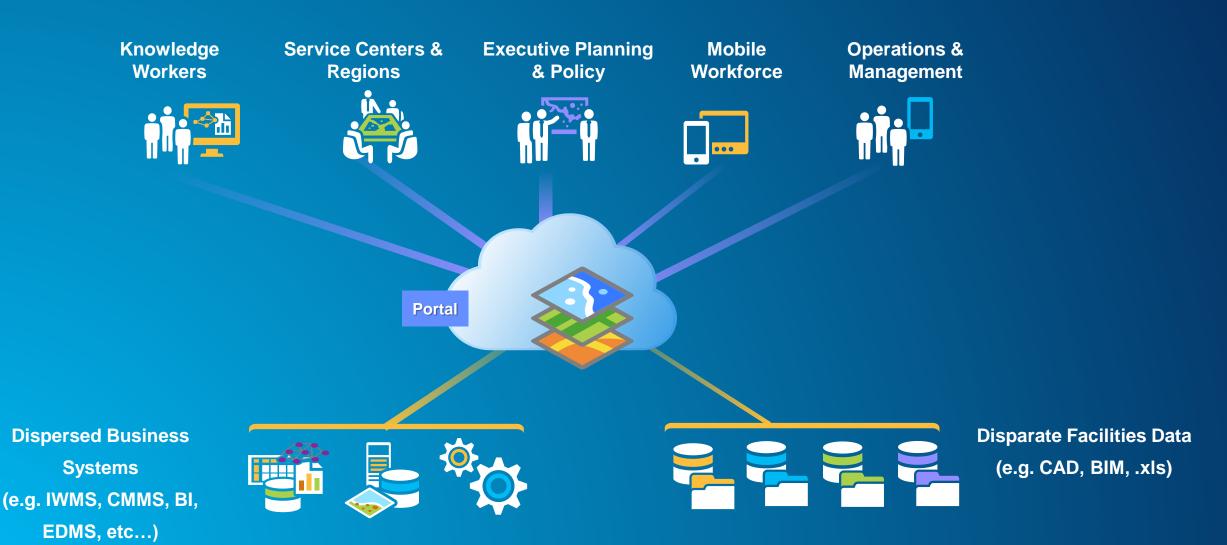

#### Facilities GIS provides a Unifying Integration Platform

A Mapping & Location Analytics Platform for Managing Facilities

... helps you, your staff & contractors discover, make, use & share facility maps from any device, anywhere, anytime