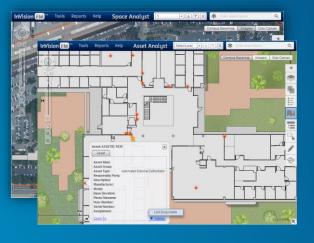

#### Facilities GIS provides a Unifying Integration Platform

A Mapping & Location Analytics Platform for Managing Facilities

... helps you, your staff & contractors discover, make, use & share facility maps from any device, anywhere, anytime