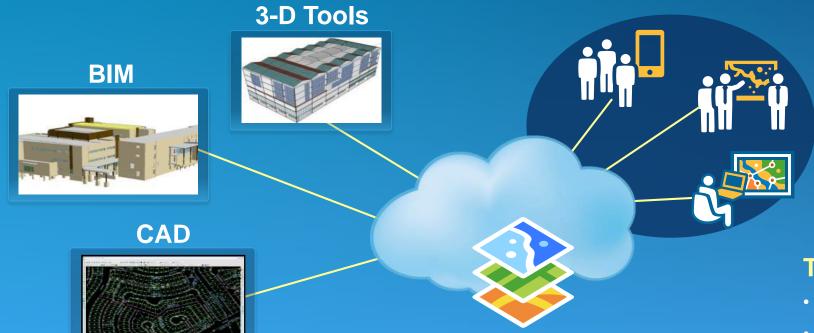

#### **Facilities GIS Utilizes Building Information**

**Integrating Building Data with Other Geographic Information** 