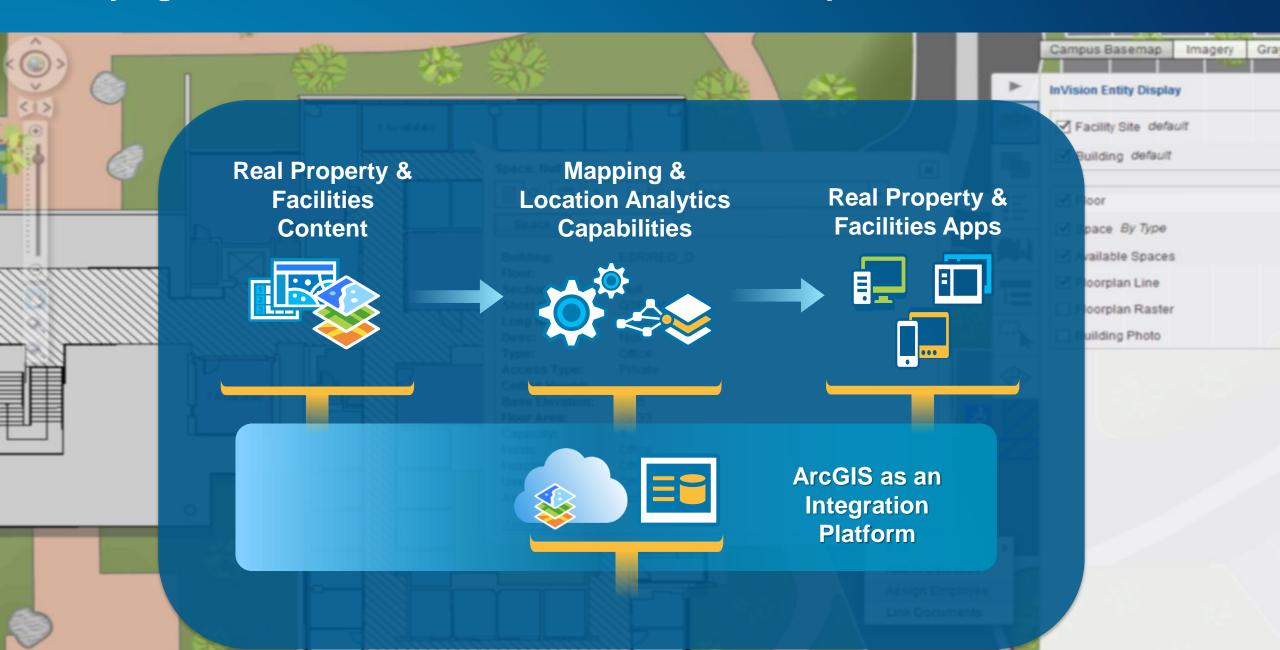

#### Facilities GIS provides a Unifying Integration Platform

A Mapping & Location Analytics Platform for Managing Facilities

... helps you, your staff & contractors discover, make, use & share facility maps from any device, anywhere, anytime