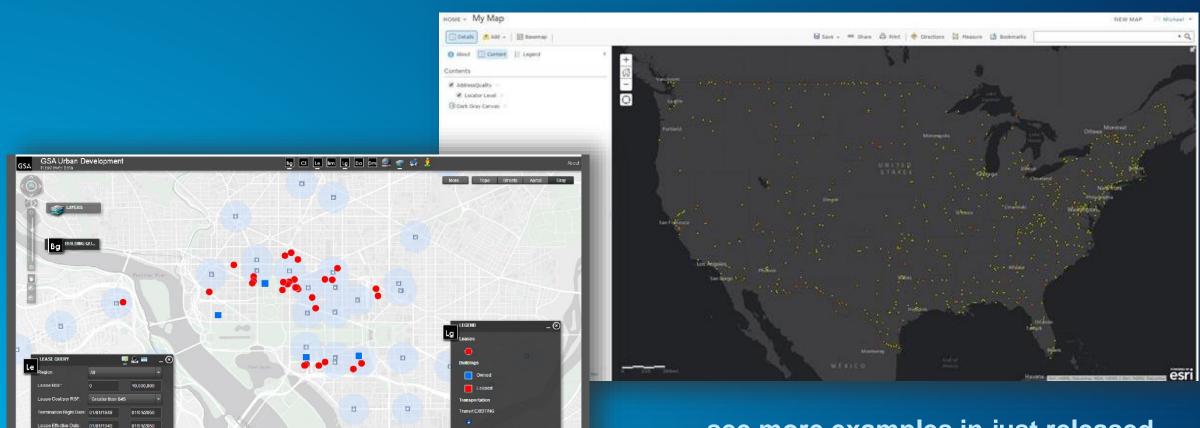

#### **GSA Maps & Apps for Real Property Validation & Query**

... see more examples in just released edition of Esri's "Mapping the Nation"