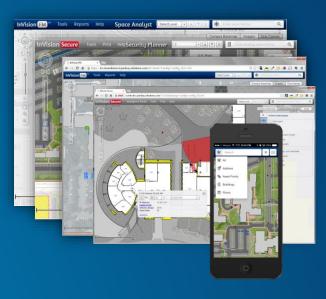

#### Facilities GIS provides a Unifying Integration Platform

A Mapping & Location Analytics Platform for Managing Facilities

... helps you, your staff & contractors discover, make, use & share facility maps from any device, anywhere, anytime