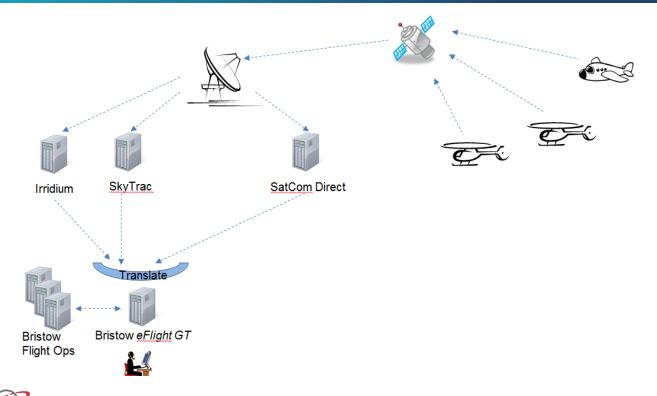

y culture is the key component of our corporate core values











## What We Want to Achieve

## A flight tracking system that -

- supports Bristow's emphasis on safety and global standard operations
- provides our clients with improved visibility of their flights
- leverages commercial solutions with a robust and scalable platform
- replaces the legacy custom built system





# How We Did It – Select the Right Solution









# How We Did It - Select the Right Partner

- Camp Hill, PA (10 US Offices – 1 International)
- 120 GIS-Focused Staff
- Esri Gold Business Partner
- Transportation & Logistics|| Manufacturing
- Commercial Industry Solutions









# How We Did It – Select the Right Product

#### GeoILS Architecture - Amazon Web Services Environment







## How It Works







## How It Works



## How It Works











## Where We Are Heading – Bristow's View

- Improve user experiences
- Deliver data analysis and reporting
- Provide mobile access
- Integrate with enterprise systems



# Where We Are Heading – Product Roadmap





















# Questions









Sophy Liu – sophy.liu@bristowgroup.com Brian Smith – bjsmith@geodecisions.com