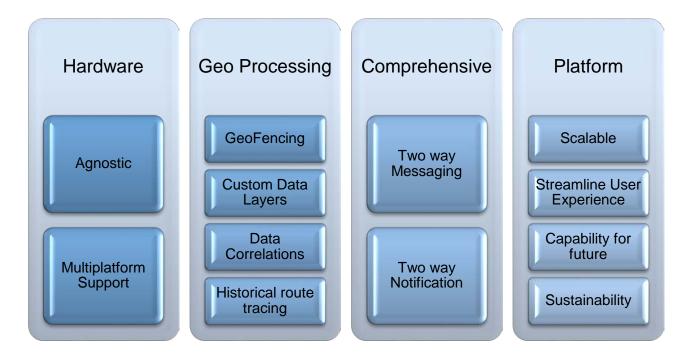

eFlight GT for Flight Tracking



- Who we are
- What we want to achieve
- How we did it
- Where we are heading



## Who We Are

- Bristow transports crews for oil and gas companies and provides search and rescue (SAR) services for them and governments alike
- 360 aircraft in ~20 countries with ~5,000 employees
- Target Zero safety culture is the key component of our corporate core values











## What We Want to Achieve

## A flight tracking system that -

- supports Bristow's emphasis on safety and global standard operations
- provides our clients with improved visibility of their flights
- leverages commercial solutions with a robust and scalable platform
- replaces the legacy custom built system





# How We Did It – Select the Right Solution









# How We Did It - Select the Right Partner

- Camp Hill, PA (10 US Offices – 1 International)
- 120 GIS-Focused Staff
- Esri Gold Business Partner
- Transportation & Logistics|| Manufacturing
- Commercial Industry Solutions









# How We Did It – Select the Right Product

#### GeoILS Architecture - Amazon Web Services Environment







## How It Works







## How It Works



## How It Works











## Where We Are Heading – Bristow's View

- Improve user experiences
- Deliver data analysis and reporting
- Provide mobile access
- Integrate with enterprise systems



# Where We Are Heading – Product Roadmap





















# Questions









Sophy Liu – sophy.liu@bristowgroup.com Brian Smith – bjsmith@geodecisions.com