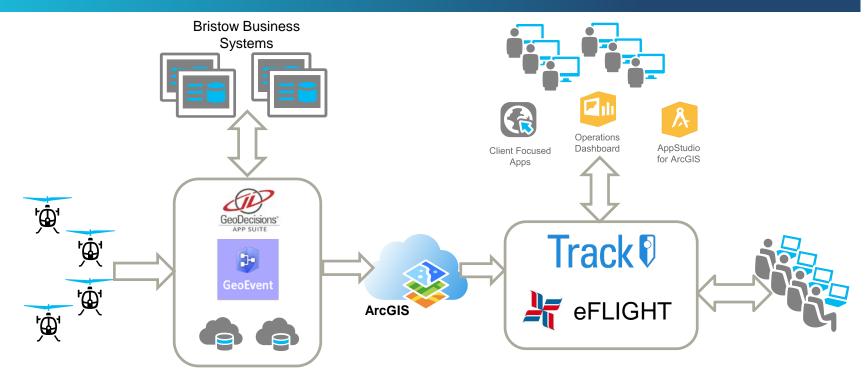

lights
- leverages commercial solutions with a robust and scalable platform
- replaces the legacy custom built system





# How We Did It – Select the Right Solution









# How We Did It - Select the Right Partner

- Camp Hill, PA (10 US Offices – 1 International)
- 120 GIS-Focused Staff
- Esri Gold Business Partner
- Transportation & Logistics|| Manufacturing
- Commercial Industry Solutions









# How We Did It – Select the Right Product

#### GeoILS Architecture - Amazon Web Services Environment







## How It Works







## How It Works



## How It Works











## Where We Are Heading – Bristow's View

- Improve user experiences
- Deliver data analysis and reporting
- Provide mobile access
- Integrate with enterprise systems



# Where We Are Heading – Product Roadmap





















# Questions









Sophy Liu – sophy.liu@bristowgroup.com Brian Smith – bjsmith@geodecisions.com