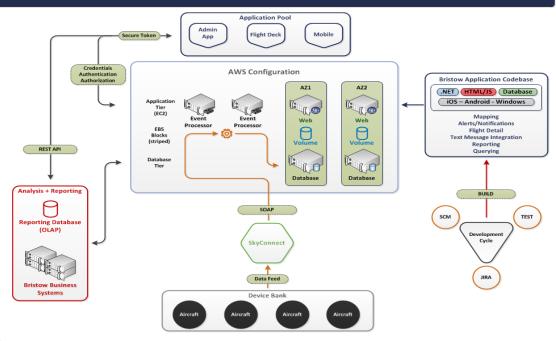

ees
- Target Zero safety culture is the key component of our corporate core values











## What We Want to Achieve

## A flight tracking system that -

- supports Bristow's emphasis on safety and global standard operations
- provides our clients with improved visibility of their flights
- leverages commercial solutions with a robust and scalable platform
- replaces the legacy custom built system





# How We Did It – Select the Right Solution









# How We Did It - Select the Right Partner

- Camp Hill, PA (10 US Offices – 1 International)
- 120 GIS-Focused Staff
- Esri Gold Business Partner
- Transportation & Logistics|| Manufacturing
- Commercial Industry Solutions









# How We Did It – Select the Right Product

#### GeoILS Architecture - Amazon Web Services Environment







## How It Works







## How It Works



## How It Works











## Where We Are Heading – Bristow's View

- Improve user experiences
- Deliver data analysis and reporting
- Provide mobile access
- Integrate with enterprise systems



# Where We Are Heading – Product Roadmap





















# Questions









Sophy Liu – sophy.liu@bristowgroup.com Brian Smith – bjsmith@geodecisions.com