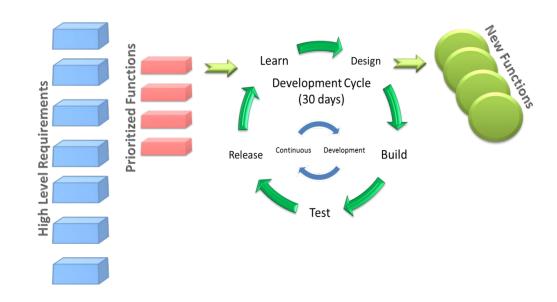

arch and rescue (SAR) services for them and governments alike
- 360 aircraft in ~20 countries with ~5,000 employees
- Target Zero safety culture is the key component of our corporate core values











## What We Want to Achieve

## A flight tracking system that -

- supports Bristow's emphasis on safety and global standard operations
- provides our clients with improved visibility of their flights
- leverages commercial solutions with a robust and scalable platform
- replaces the legacy custom built system





# How We Did It – Select the Right Solution









# How We Did It - Select the Right Partner

- Camp Hill, PA (10 US Offices – 1 International)
- 120 GIS-Focused Staff
- Esri Gold Business Partner
- Transportation & Logistics|| Manufacturing
- Commercial Industry Solutions









# How We Did It – Select the Right Product

#### GeoILS Architecture - Amazon Web Services Environment







## How It Works







## How It Works



## How It Works











## Where We Are Heading – Bristow's View

- Improve user experiences
- Deliver data analysis and reporting
- Provide mobile access
- Integrate with enterprise systems



# Where We Are Heading – Product Roadmap





















# Questions









Sophy Liu – sophy.liu@bristowgroup.com Brian Smith – bjsmith@geodecisions.com