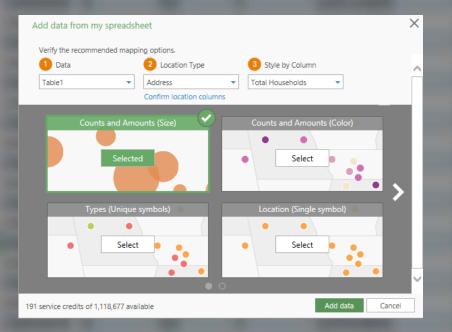

#### **ArcGIS Maps for Office**

Sumant Mallavaram

2016 ESRI PETROLEUM GIS CONFERENCE

#### Apps

For the Field, the Office and the Community

#### **Field Workers**







### Dashboard 5,500

#### GeoPlanner







#### Community



#### Apps

#### For Office Productivity















#### Maps for ...

**Microsoft Office Microsoft SharePoint IBM Cognos Microstrategy** 

Immediately Deployable and Easily Configured

### What is ArcGIS Maps for Office ?

XEPE



### Visualize your data in new ways







### Put your data in context with the world

Add data from ArcGIS Search for data and web maps ✓ Zoom to data All results | My organization Or Show maps within these categories for United States ✓ Key Facts Key Facts Vealth ✓ Policy Health

 $\times$ 

Q



3,826 3,894 4,177 36 4,538 0.50% 5,023 2.75 5,088 2.72 5,188

\$126,523 \$140,984 \$1,000,001 \$1,000,001

> \$69,558 \$79,388

## Analyze your spreadsheet data spatially





### Collaborate with your peers







Х

Share Cancel

### Tell your story better





#### Ohio Sales: Q4 Top 10





d0?

**QUICKLY make BETTER DECISIONS and COMMUNICATE them** 

### Demo

# **ArcGIS Maps for Office**



Download it http://esri.com/office

Talk about it

https://geonet.esri.com/groups/arcgis-maps-for-office

Tweet it @MapsforOffice