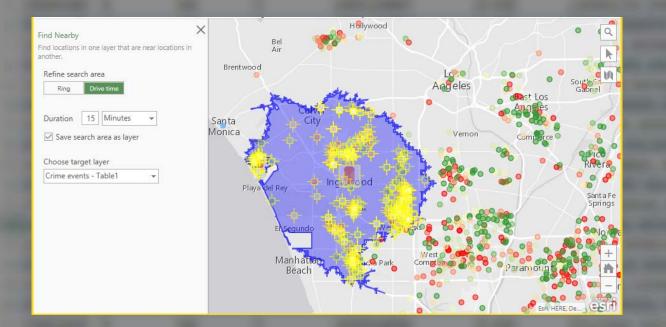

#### **Field Workers**







### Dashboard 5,500

#### GeoPlanner







#### Community



#### Apps

#### For Office Productivity















#### Maps for ...

**Microsoft Office Microsoft SharePoint IBM Cognos Microstrategy** 

Immediately Deployable and Easily Configured

### What is ArcGIS Maps for Office ?

XEPE



### Visualize your data in new ways







### Put your data in context with the world

Add data from ArcGIS Search for data and web maps ✓ Zoom to data All results | My organization Or Show maps within these categories for United States ✓ Key Facts Key Facts Vealth ✓ Policy Health

 $\times$ 

Q



3,826 3,894 4,177 36 4,538 0.50% 5,023 2.75 5,088 2.72 5,188

\$126,523 \$140,984 \$1,000,001 \$1,000,001

> \$69,558 \$79,388

## Analyze your spreadsheet data spatially





### Collaborate with your peers







Х

Share Cancel

### Tell your story better





#### Ohio Sales: Q4 Top 10





d0?

**QUICKLY make BETTER DECISIONS and COMMUNICATE them** 

### Demo

# **ArcGIS Maps for Office**



Download it http://esri.com/office

Talk about it

https://geonet.esri.com/groups/arcgis-maps-for-office

Tweet it @MapsforOffice