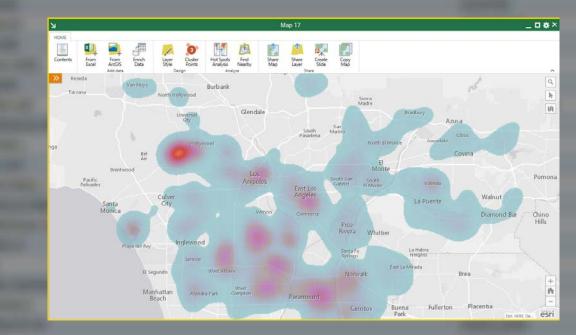

#### **ArcGIS Maps for Office**

Sumant Mallavaram

2016 ESRI PETROLEUM GIS CONFERENCE

#### Apps

For the Field, the Office and the Community

#### **Field Workers**







### Dashboard 5,500

#### GeoPlanner







#### Community



#### Apps

#### For Office Productivity















#### Maps for ...

**Microsoft Office Microsoft SharePoint IBM Cognos Microstrategy** 

Immediately Deployable and Easily Configured

### What is ArcGIS Maps for Office ?

XEPE



### Visualize your data in new ways







### Put your data in context with the world

Add data from ArcGIS Search for data and web maps ✓ Zoom to data All results | My organization Or Show maps within these categories for United States ✓ Key Facts Key Facts Vealth ✓ Policy Health

 $\times$ 

Q



3,826 3,894 4,177 36 4,538 0.50% 5,023 2.75 5,088 2.72 5,188

\$126,523 \$140,984 \$1,000,001 \$1,000,001

> \$69,558 \$79,388

## Analyze your spreadsheet data spatially





### Collaborate with your peers







Х

Share Cancel

### Tell your story better





#### Ohio Sales: Q4 Top 10





d0?

**QUICKLY make BETTER DECISIONS and COMMUNICATE them** 

### Demo

# **ArcGIS Maps for Office**



Download it http://esri.com/office

Talk about it

https://geonet.esri.com/groups/arcgis-maps-for-office

Tweet it @MapsforOffice