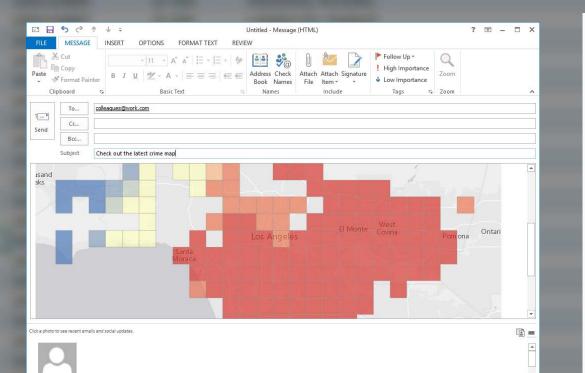

oard 5,500

#### GeoPlanner







#### Community



#### Apps

#### For Office Productivity















#### Maps for ...

**Microsoft Office Microsoft SharePoint IBM Cognos Microstrategy** 

Immediately Deployable and Easily Configured

### What is ArcGIS Maps for Office ?

XEPE



### Visualize your data in new ways







### Put your data in context with the world

Add data from ArcGIS Search for data and web maps ✓ Zoom to data All results | My organization Or Show maps within these categories for United States ✓ Key Facts Key Facts Vealth ✓ Policy Health

 $\times$ 

Q



3,826 3,894 4,177 36 4,538 0.50% 5,023 2.75 5,088 2.72 5,188

\$126,523 \$140,984 \$1,000,001 \$1,000,001

> \$69,558 \$79,388

## Analyze your spreadsheet data spatially





### Collaborate with your peers







Х

Share Cancel

### Tell your story better





#### Ohio Sales: Q4 Top 10





d0?

**QUICKLY make BETTER DECISIONS and COMMUNICATE them** 

### Demo

# **ArcGIS Maps for Office**



Download it http://esri.com/office

Talk about it

https://geonet.esri.com/groups/arcgis-maps-for-office

Tweet it @MapsforOffice