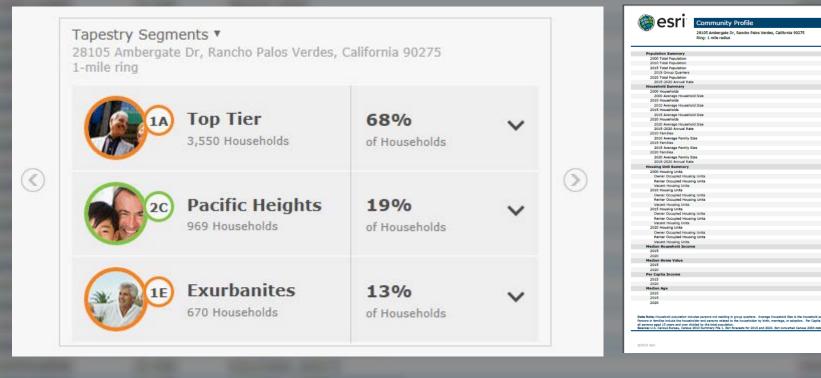

#### **ArcGIS Maps for Office**

Sumant Mallavaram

2016 ESRI PETROLEUM GIS CONFERENCE

#### Apps

For the Field, the Office and the Community

#### **Field Workers**







### Dashboard 5,500

#### GeoPlanner







#### Community



#### Apps

#### For Office Productivity















#### Maps for ...

**Microsoft Office Microsoft SharePoint IBM Cognos Microstrategy** 

Immediately Deployable and Easily Configured

### What is ArcGIS Maps for Office ?

XEPE



### Visualize your data in new ways







### Put your data in context with the world

Add data from ArcGIS Search for data and web maps ✓ Zoom to data All results | My organization Or Show maps within these categories for United States ✓ Key Facts Key Facts Vealth ✓ Policy Health

 $\times$ 

Q



3,826 3,894 4,177 36 4,538 0.50% 5,023 2.75 5,088 2.72 5,188

\$126,523 \$140,984 \$1,000,001 \$1,000,001

> \$69,558 \$79,388

## Analyze your spreadsheet data spatially





### Collaborate with your peers







Х

Share Cancel

### Tell your story better





#### Ohio Sales: Q4 Top 10





d0?

**QUICKLY make BETTER DECISIONS and COMMUNICATE them** 

### Demo

# **ArcGIS Maps for Office**



Download it http://esri.com/office

Talk about it

https://geonet.esri.com/groups/arcgis-maps-for-office

Tweet it @MapsforOffice