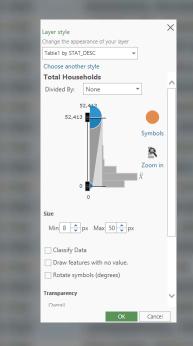

#### **ArcGIS Maps for Office**

Sumant Mallavaram

2016 ESRI PETROLEUM GIS CONFERENCE

#### Apps

For the Field, the Office and the Community

#### **Field Workers**







### Dashboard 5,500

#### GeoPlanner







#### Community



#### Apps

#### For Office Productivity















#### Maps for ...

**Microsoft Office Microsoft SharePoint IBM Cognos Microstrategy** 

Immediately Deployable and Easily Configured

### What is ArcGIS Maps for Office ?

XEPE



### Visualize your data in new ways







### Put your data in context with the world

Add data from ArcGIS Search for data and web maps ✓ Zoom to data All results | My organization Or Show maps within these categories for United States ✓ Key Facts Key Facts Vealth ✓ Policy Health

 $\times$ 

Q



3,826 3,894 4,177 36 4,538 0.50% 5,023 2.75 5,088 2.72 5,188

\$126,523 \$140,984 \$1,000,001 \$1,000,001

> \$69,558 \$79,388

## Analyze your spreadsheet data spatially





### Collaborate with your peers







Х

Share Cancel

### Tell your story better





#### Ohio Sales: Q4 Top 10





d0?

**QUICKLY make BETTER DECISIONS and COMMUNICATE them** 

### Demo

# **ArcGIS Maps for Office**



Download it http://esri.com/office

Talk about it

https://geonet.esri.com/groups/arcgis-maps-for-office

Tweet it @MapsforOffice