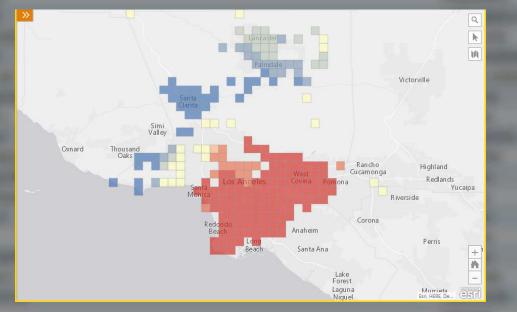

## **Field Workers**







### Dashboard 5,500

#### GeoPlanner







#### Community



#### Apps

#### For Office Productivity















#### Maps for ...

**Microsoft Office Microsoft SharePoint IBM Cognos Microstrategy** 

Immediately Deployable and Easily Configured

### What is ArcGIS Maps for Office ?

XEPE



### Visualize your data in new ways







### Put your data in context with the world

Add data from ArcGIS Search for data and web maps ✓ Zoom to data All results | My organization Or Show maps within these categories for United States ✓ Key Facts Key Facts Vealth ✓ Policy Health

 $\times$ 

Q



3,826 3,894 4,177 36 4,538 0.50% 5,023 2.75 5,088 2.72 5,188

\$126,523 \$140,984 \$1,000,001 \$1,000,001

> \$69,558 \$79,388

## Analyze your spreadsheet data spatially





### Collaborate with your peers







Х

Share Cancel

### Tell your story better





#### Ohio Sales: Q4 Top 10





d0?

**QUICKLY make BETTER DECISIONS and COMMUNICATE them** 

### Demo

# **ArcGIS Maps for Office**



Download it http://esri.com/office

Talk about it

https://geonet.esri.com/groups/arcgis-maps-for-office

Tweet it @MapsforOffice