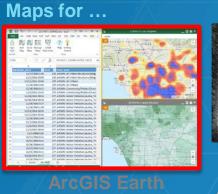

#### Maps for ...

**Microsoft Office Microsoft SharePoint IBM Cognos Microstrategy** 

Immediately Deployable and Easily Configured