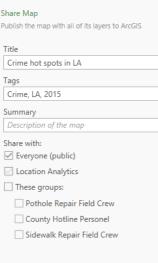

rd 5,500

#### GeoPlanner







#### Community



#### Apps

#### For Office Productivity















#### Maps for ...

**Microsoft Office Microsoft SharePoint IBM Cognos Microstrategy** 

Immediately Deployable and Easily Configured

### What is ArcGIS Maps for Office ?

XEPE



### Visualize your data in new ways







### Put your data in context with the world

Add data from ArcGIS Search for data and web maps ✓ Zoom to data All results | My organization Or Show maps within these categories for United States ✓ Key Facts Key Facts Vealth ✓ Policy Health

 $\times$ 

Q



3,826 3,894 4,177 36 4,538 0.50% 5,023 2.75 5,088 2.72 5,188

\$126,523 \$140,984 \$1,000,001 \$1,000,001

> \$69,558 \$79,388

## Analyze your spreadsheet data spatially





### Collaborate with your peers







Х

Share Cancel

### Tell your story better





#### Ohio Sales: Q4 Top 10





d0?

**QUICKLY make BETTER DECISIONS and COMMUNICATE them** 

### Demo

# **ArcGIS Maps for Office**



Download it http://esri.com/office

Talk about it

https://geonet.esri.com/groups/arcgis-maps-for-office

Tweet it @MapsforOffice