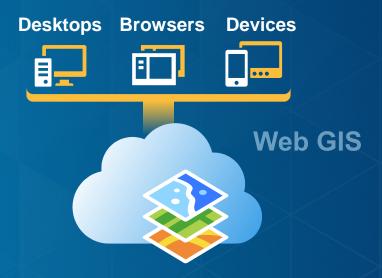

## **Workforce for ArcGIS**

**Sumant Mallavaram** 

2016 ESRI
PETROLEUM
GIS CONFERENCE



### Esri strategy toward mobile apps

- Extend the reach of Web GIS
- Target specific functional needs
- Work together on your device
- Office and Field integration
- Platform agnostic





### Field Operations with ArcGIS



**Web Apps** 

#### **Understand &** Communicate



Ensure data quality and integrity, make better decisions

#### Plan



**Web Apps** 



Plan, organize, prioritize and assign work



#### Coordinate



Receive assignments, communicate status and coordinate with others

Workforce

**Navigator** 





Get where you need to be, optimize your travel routes, use your own data

#### Navigate





**Operations Dashboard** 

#### Monitor



Monitor the progress and effectiveness of your field operations

#### Capture



Conduct surveys, inspections, collect new information and document status



Survey 123





## Workforce for ArcGIS



Assign Work

Receive assignments

Work as a team



#### Workforce for ArcGIS | Coordinating field to office workflows