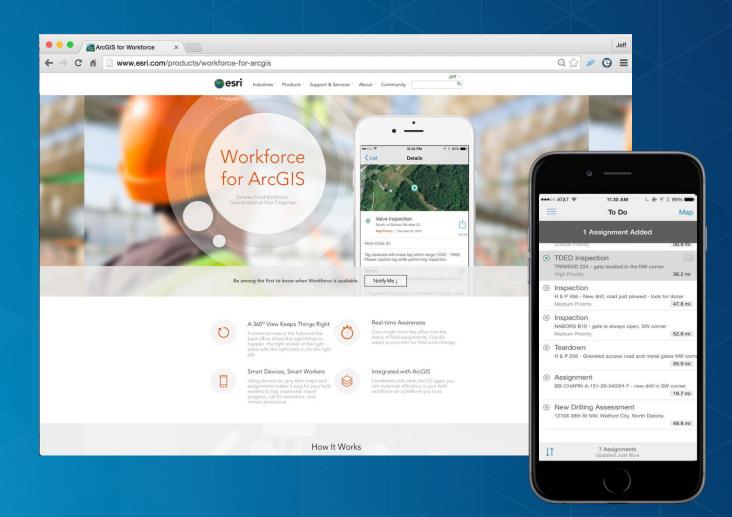

## Workforce for ArcGIS

Assign Work

Receive assignments

Work as a team

#### Workforce for ArcGIS | Coordinating field to office workflows

- Field workforce optimization
- Efficiently plan and assign work
- Receive assignments and report status