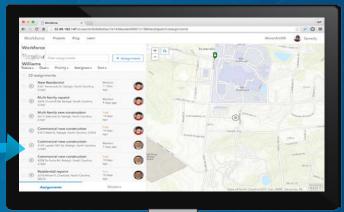

### Workforce for ArcGIS | Plan

- Fuse work management into the ArcGIS platform
- Create, Prioritize and Assign Work
- Manage planned work assignments
- React and respond to unplanned work

#### Workforce for ArcGIS | Workforce Project

- Workforce Project Item
- Maps
  - Dispatcher Web Map
  - Mobile Web Map
- Layers
  - Dispatchers
  - Workers
  - Assignments
  - Location Tracking
- Project Group
- Project Folder