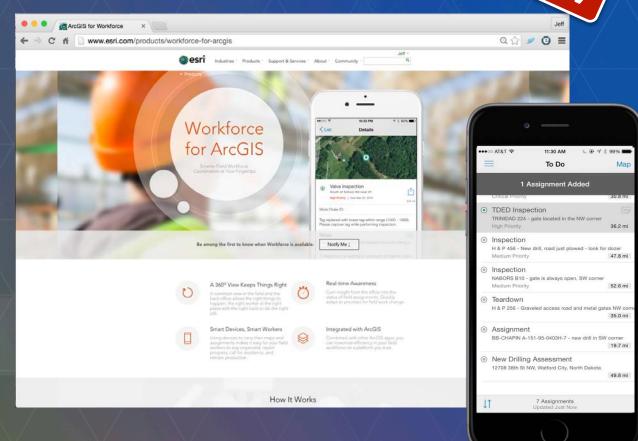

## Workforce for ArcGIS

Assign Work

Receive assignments

Work as a team

#### Workforce for ArcGIS | Coordinating field to office workflows

- Field workforce optimization
- Efficiently plan and assign work
- Receive assignments and report status