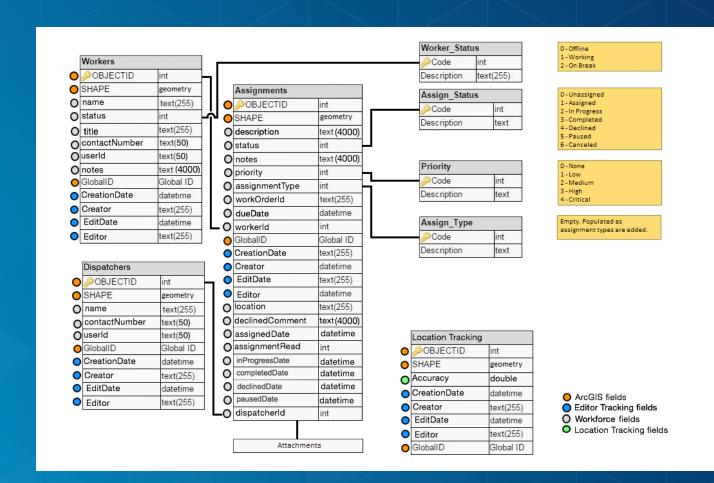

#### Workforce for ArcGIS | Workforce Project

- Workforce Project Item
- Maps
  - Dispatcher Web Map
  - Mobile Web Map
- Layers
  - Dispatchers
  - Workers
  - Assignments
  - Location Tracking
- Project Group
- Project Folder