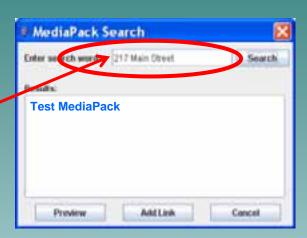

#### Advanced Options: Keywords and Search Support

Integrated search for easy enterprise access to MediaPacks.

Save to PDF for printing and easy distribution outside the enterprise.

Workflow Demonstration