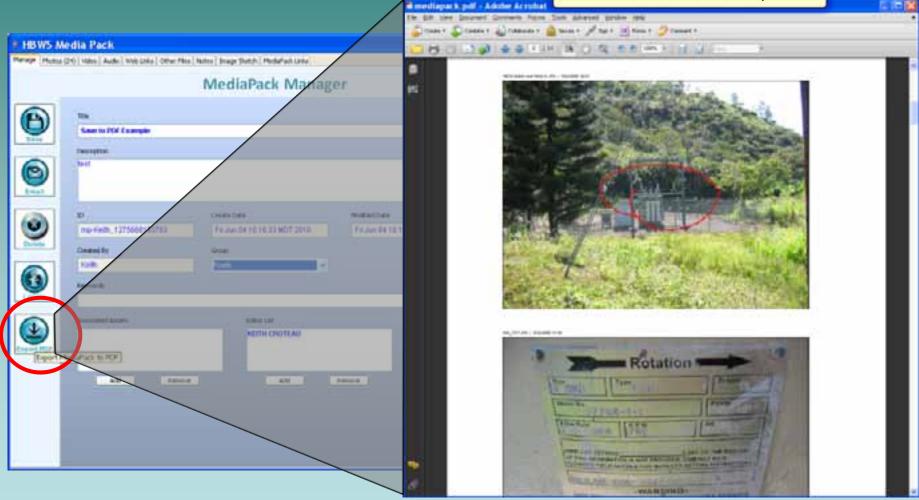

#### Advanced Options: Keywords and Search Support

Integrated search for easy enterprise access to MediaPacks.

Save to PDF for printing and easy distribution outside the enterprise.

Workflow Demonstration