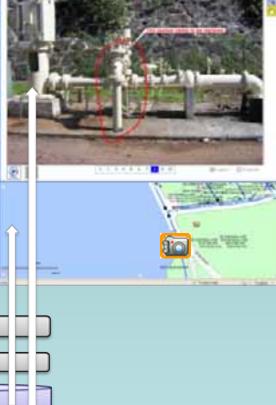

#### Advanced Options: Sketching

Users can sketch on the photos in order to highlight points of interest.

Graphics can be toggled on/off

Graphics are saved with the MediaPack

#### Advanced Options: Photo zoom, pan, etc