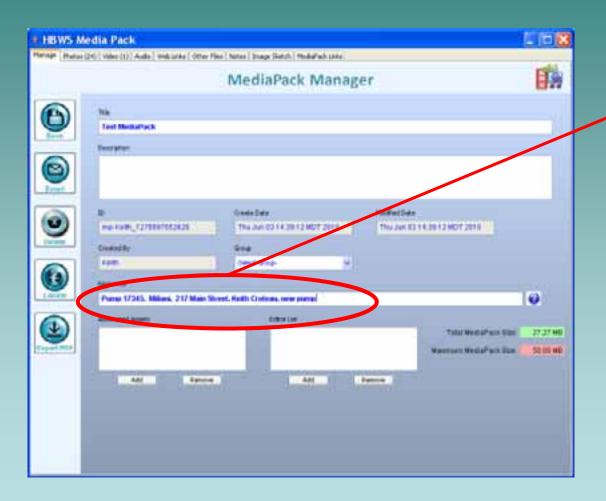

#### Advanced Options: Keywords and Search Support

Integrated search for easy enterprise access to MediaPacks.

Save to PDF for printing and easy distribution outside the enterprise.

Workflow Demonstration