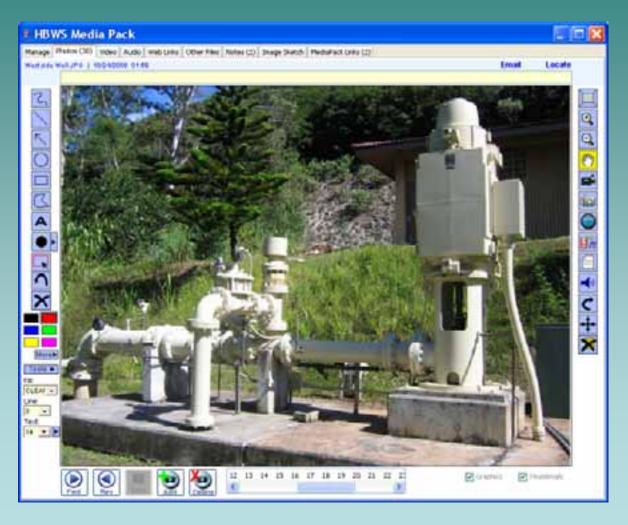

#### Basics: Digital Photos

Ka Wai Ola

Basics: Video

#### Advanced Options: Sketching

Users can sketch on the photos in order to highlight points of interest.

Graphics can be toggled on/off

Graphics are saved with the MediaPack

#### Advanced Options: Photo zoom, pan, etc