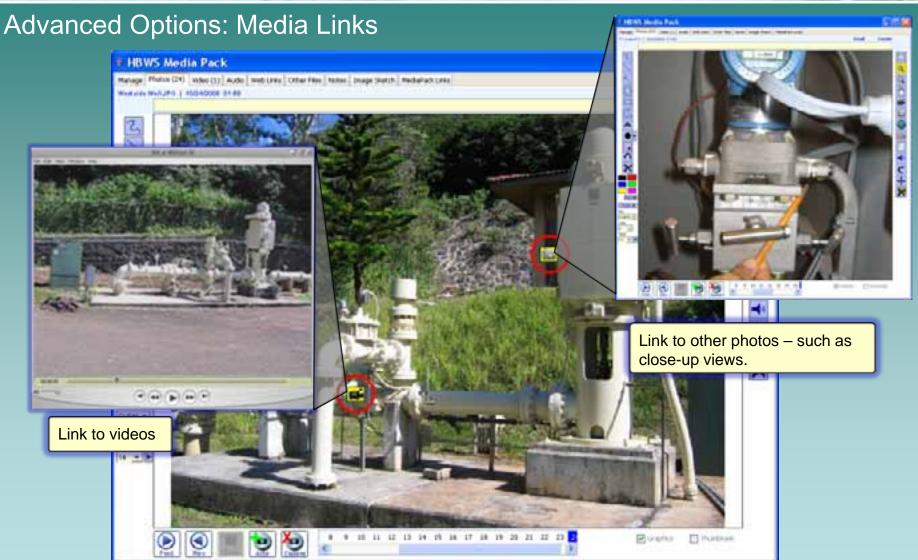

nimal user training
- Easy to use









System Overview





Ka Wai Ola



#### System Overview: Process Summary

#### 1. Capture



3. Share



Upload Photos and Video











Ka Wai Ola



#### System Overview: Data Capture

1. Capture photos and video



2. Select location for new MediaPack



3. Add data to MediaPack and Save





















MediaPack Software Basics









#### Basics: Digital Photos









Ka Wai Ola



Basics: Video





# WATER FOR LIFE Ka Wai Ola



Basics: Notes











MediaPack Advanced Options









#### Advanced Options: Sketching

Users can sketch on the photos in order to highlight points of interest.

Graphics can be toggled on/off

Graphics are saved with the MediaPack











#### Advanced Options: Photo zoom, pan, etc





















#### Advanced Options: Keywords and Search Support





Integrated search for easy enterprise access to MediaPacks.











Save to PDF for printing and easy distribution outside the enterprise.











Workflow Demonstration







## Conclusion

#### Current Status

Version 1.0 complete

300+ MediaPacks created by just a few users

**Limited Rollout** 

Full rollout in August/September

### Future plans

- Mobile, Desktop, Work Management (Maximo), SharePoint integration.
- Share MediaPacks with other City of Honolulu departments.









# Questions?

Lyann Okada (lokada@hbws.org)

Lorna Heller (<a href="mailto:lheller@hbws.org">lheller@hbws.org</a>)