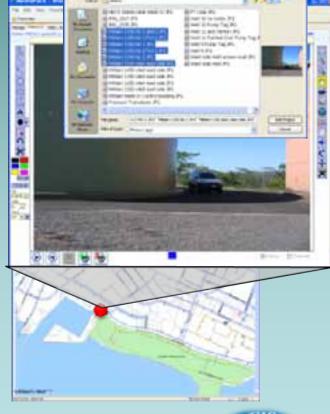

#### System Overview: Data Capture

1. Capture photos and video

2. Select location for new MediaPack

3. Add data to MediaPack and Save

MediaPack Software Basics

#### Advanced Options: Sketching

Users can sketch on the photos in order to highlight points of interest.

Graphics can be toggled on/off

Graphics are saved with the MediaPack

#### Advanced Options: Photo zoom, pan, etc