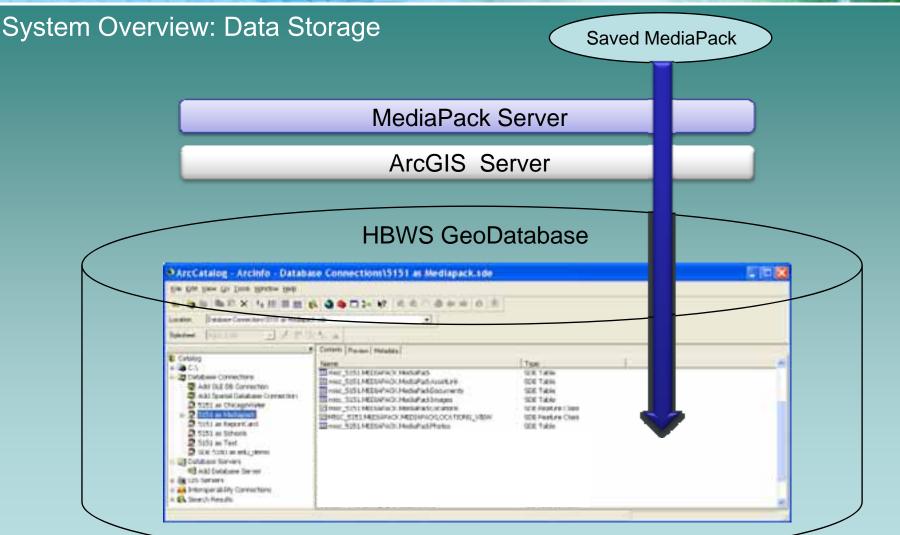

#### System Overview: Process Summary

#### 1. Capture

3. Share

Upload Photos and Video

Ka Wai Ola

#### System Overview: Data Capture

1. Capture photos and video

2. Select location for new MediaPack

3. Add data to MediaPack and Save

MediaPack Software Basics