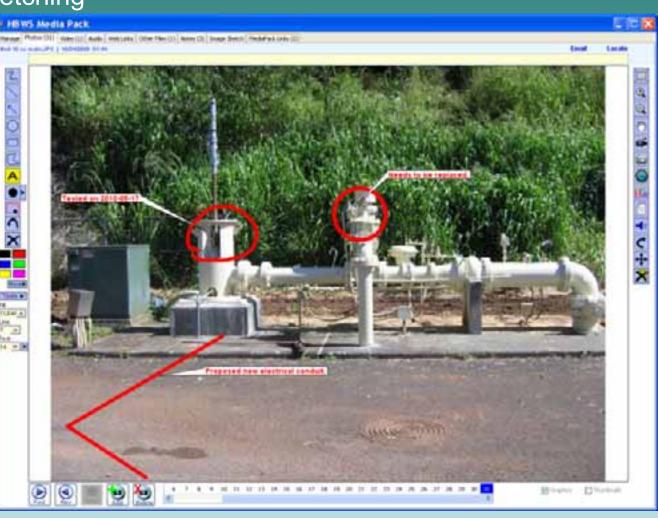

#### Advanced Options: Sketching

Users can sketch on the photos in order to highlight points of interest.

Graphics can be toggled on/off

Graphics are saved with the MediaPack