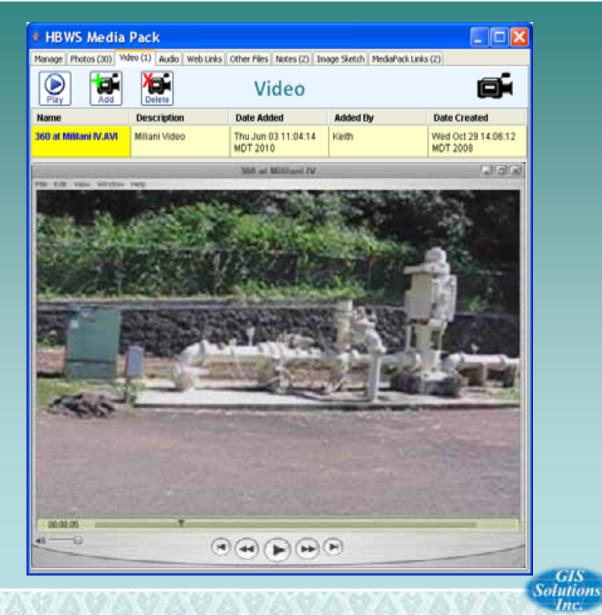

, video, etc to GIS
- Integration with existing enterprise GIS viewers
  - ■HONU (Web SilverLight)
  - ■MANO (Mobile ArcEngine)
  - •GISMO (Work Management Mapping)
  - Arc Desktop
- Enterprise sharing
- ESRI ArcGIS Server / GeoDatabase Integration
- Low-tech no specialized equipment
- Low-cost utilize existing consumer-grade cameras
- Minimal user training
- Easy to use









System Overview





Ka Wai Ola



#### System Overview: Process Summary

#### 1. Capture



3. Share



Upload Photos and Video











Ka Wai Ola



#### System Overview: Data Capture

1. Capture photos and video



2. Select location for new MediaPack



3. Add data to MediaPack and Save





















MediaPack Software Basics









#### Basics: Digital Photos









Ka Wai Ola



Basics: Video





# WATER FOR LIFE Ka Wai Ola



Basics: Notes











MediaPack Advanced Options









#### Advanced Options: Sketching

Users can sketch on the photos in order to highlight points of interest.

Graphics can be toggled on/off

Graphics are saved with the MediaPack











#### Advanced Options: Photo zoom, pan, etc





















#### Advanced Options: Keywords and Search Support





Integrated search for easy enterprise access to MediaPacks.











Save to PDF for printing and easy distribution outside the enterprise.











Workflow Demonstration







## Conclusion

#### Current Status

Version 1.0 complete

300+ MediaPacks created by just a few users

**Limited Rollout** 

Full rollout in August/September

### Future plans

- Mobile, Desktop, Work Management