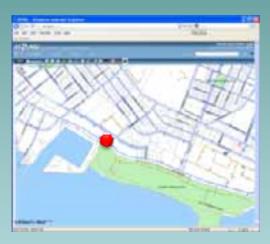

#### System Overview: Data Capture

1. Capture photos and video

2. Select location for new MediaPack

3. Add data to MediaPack and Save

MediaPack Software Basics