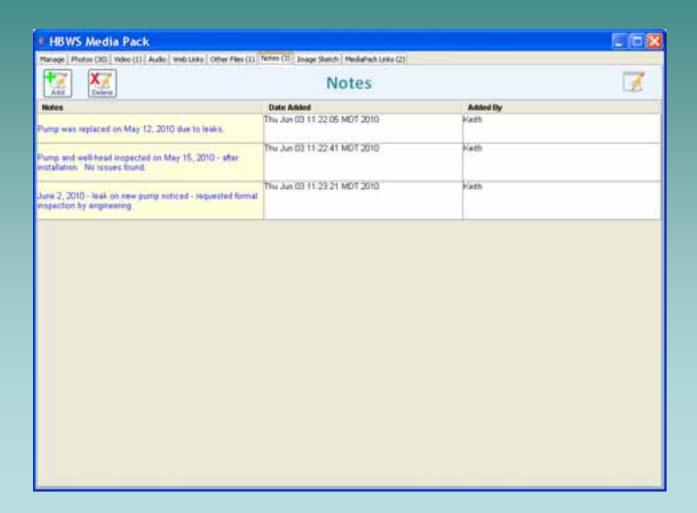

terprise GIS viewers
  - ■HONU (Web SilverLight)
  - ■MANO (Mobile ArcEngine)
  - •GISMO (Work Management Mapping)
  - Arc Desktop
- Enterprise sharing
- ESRI ArcGIS Server / GeoDatabase Integration
- Low-tech no specialized equipment
- Low-cost utilize existing consumer-grade cameras
- Minimal user training
- Easy to use









System Overview





Ka Wai Ola



#### System Overview: Process Summary

#### 1. Capture



3. Share



Upload Photos and Video











Ka Wai Ola



#### System Overview: Data Capture

1. Capture photos and video



2. Select location for new MediaPack



3. Add data to MediaPack and Save





















MediaPack Software Basics









#### Basics: Digital Photos









Ka Wai Ola



Basics: Video





# WATER FOR LIFE Ka Wai Ola



Basics: Notes











MediaPack Advanced Options









#### Advanced Options: Sketching

Users can sketch on the photos in order to highlight points of interest.

Graphics can be toggled on/off

Graphics are saved with the MediaPack











#### Advanced Options: Photo zoom, pan, etc





















#### Advanced Options: Keywords and Search Support





Integrated search for easy enterprise access to MediaPacks.











Save to PDF for printing and easy distribution outside the enterprise.











Workflow Demonstration







## Conclusion

#### Current Status

Version 1.0 complete

300+ MediaPacks created by just a few users

**Limited Rollout** 

Full rollout in August/September

### Future plans

- Mobile, Desktop, Work Management (Maximo), SharePoint integration.
- Share MediaPa