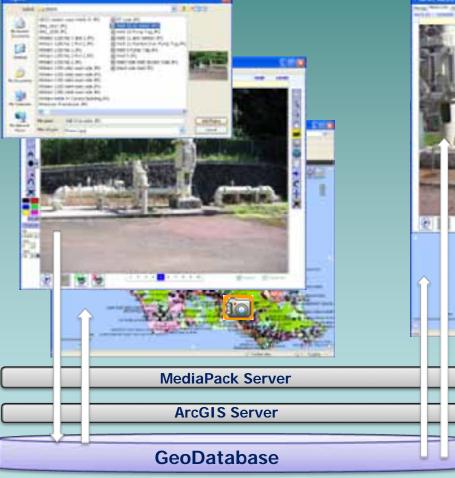

# WATER FOR LIFE Ka Wai Ola

Introduction: Overview

- HBWS Media Pack is a GIS-based enterprise system for collecting, managing, and distributing digital media.
  - » Digital Photos
  - » Video
  - » Audio
  - » Screen captures
  - » Sketching
- Web, mobile, desktop access.
- Built on ESRI technology.
  - » ArcSDE
  - » ArcGIS Server
  - » ArcObjects
  - » REST clients (Flex,SilverLight)
  - ArcEngine clients for mobile

#### Introduction: System Goals

- Standardized system for adding photos, video, etc to GIS
- Integration with existing enterprise GIS viewers
  - ■HONU (Web SilverLight)
  - ■MANO (Mobile ArcEngine)
  - •GISMO (Work Management Mapping)
  - Arc Desktop
- Enterprise sharing
- ESRI ArcGIS Server / GeoDatabase Integration
- Low-tech no specialized equipment
- Low-cost utilize existing consumer-grade cameras
- Minimal user training
- Easy to use

#### System Overview: Data Capture

1. Capture photos and video

2. Select location for new MediaPack

3. Add data to MediaPack and Save

MediaPack Software Basics