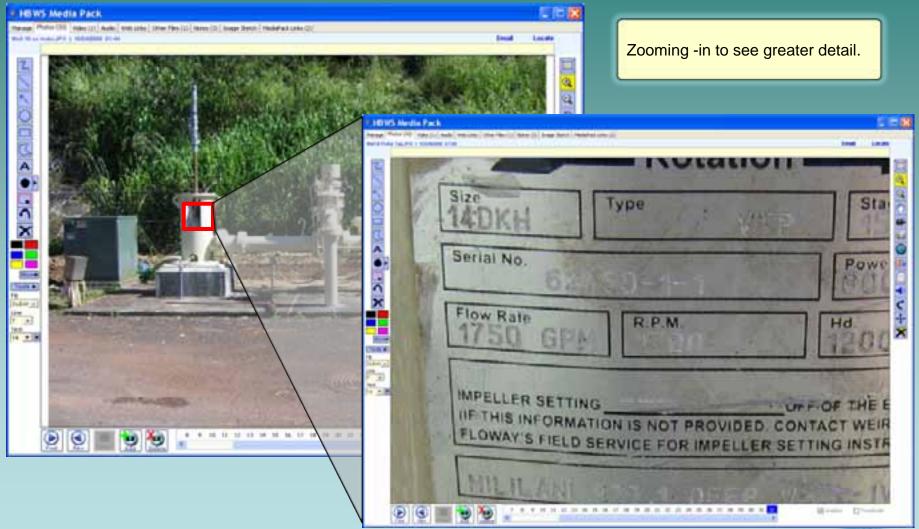

meras
- Minimal user training
- Easy to use









System Overview





Ka Wai Ola



#### System Overview: Process Summary

#### 1. Capture



3. Share



Upload Photos and Video











Ka Wai Ola



#### System Overview: Data Capture

1. Capture photos and video



2. Select location for new MediaPack



3. Add data to MediaPack and Save





















MediaPack Software Basics









#### Basics: Digital Photos









Ka Wai Ola



Basics: Video





# WATER FOR LIFE Ka Wai Ola



Basics: Notes











MediaPack Advanced Options









#### Advanced Options: Sketching

Users can sketch on the photos in order to highlight points of interest.

Graphics can be toggled on/off

Graphics are saved with the MediaPack











#### Advanced Options: Photo zoom, pan, etc





















#### Advanced Options: Keywords and Search Support





Integrated search for easy enterprise access to MediaPacks.











Save to PDF for printing and easy distribution outside the enterprise.











Workflow Demonstration







## Conclusion

#### Current Status

Version 1.0 complete

300+ MediaPacks created by just a few users

**Limited Rollout** 

Full rollout in August/September

### Future plans

- Mobile, Desktop, Work Management (Maximo), SharePoint integration.
- Share MediaPacks with other City of Honolulu departments.









# Questions?

Lyann Okada (lokada@hbws.org)

Lorna Heller (<a href="mailto:lheller@hbws.org">lheller@hbws.org</a>)