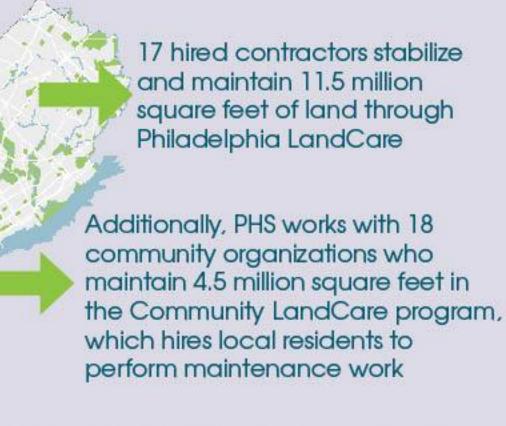

### Philadelphia LandCare/тне NUMBERS

All together the programs total 16 million square feet or 12,000 parcels, close to 1/3 of the city's total vacant parcels

- Program Background
- How we use ESRI's Collector App
- How it has changed our work
- What to consider when transitioning to the Collector App