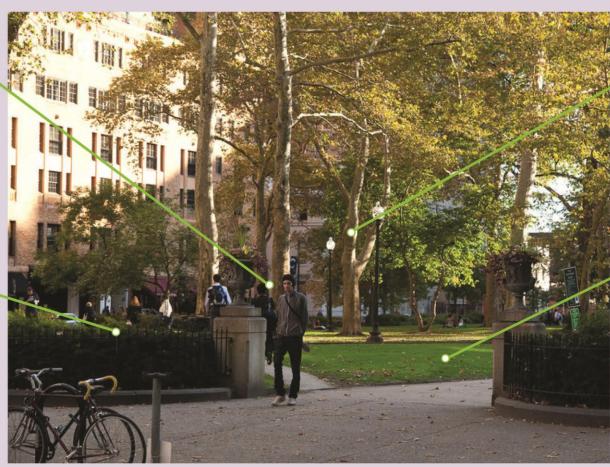

#### **Clear Site Lines**

Site lines are unobstructed, enabling visitors to see across the park and to nearby sidewalks, making the park safer and keeping "eyes on the street".

#### Low Permeable Fence

Delineates the park as a seperate space that is maintained, without making people feel unwelcome.

### Canopy of trees

Trees provide shade and create ambiance for the space. They change with the season, providing interest year round.

#### **Grass Turf**

Well maintained grass demonstrates that the park is cared for, while also allowing for informal recreational activities

### simple design elements