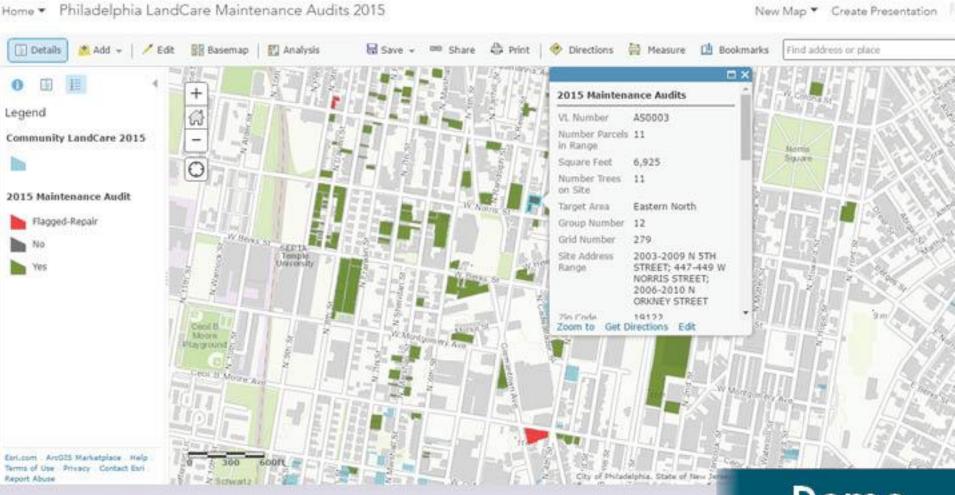

### 2. Yearly ongoing maintenance site audits

- Tree conditions
- Fence conditions
- Issues that need immediate attention
  - e.g. excessive dumping
- Location details: Has the site found a `new use'? (e.g. development or community garden), Does the site consist of the correct parcels? Is the correct square footage recorded?

# field data collection