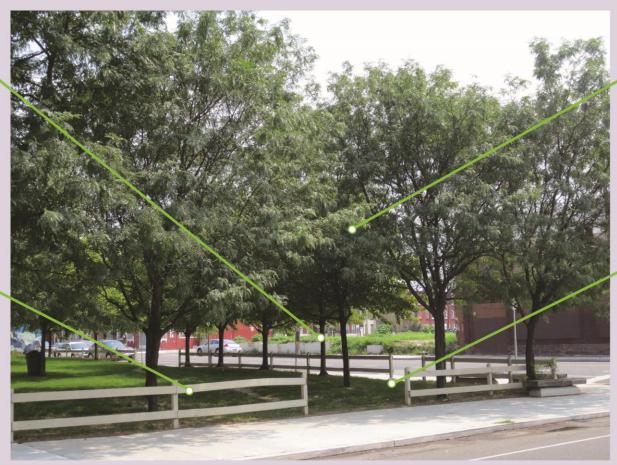

### Philadelphia LandCare/comparison

#### **Clear Site Lines**

Site lines are unobstructed, enabling visitors to see across the park and to nearby sidewalks, making the park safer and keeping "eyes on the street".

#### Low Permeable Fence

Delineates the park as a seperate space that is maintained, without making people feel unwelcome.

### Canopy of trees

Trees provide shade and create ambiance for the space. They change with the season, providing interest year round.

#### **Grass Turf**

Well maintained grass demonstrates that the park is cared for, while also allowing for informal recreational activities

### simple design elements