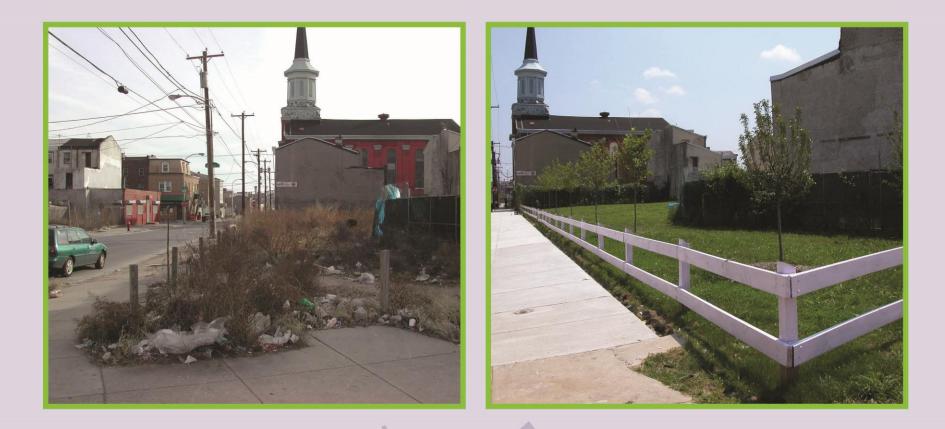

### Philadelphia LandCare/comparison

#### **Clear Site Lines**

Site lines are unobstructed, enabling visitors to see across the park and to nearby sidewalks, making the park safer and keeping "eyes on the street".

#### Low Permeable Fence

Delineates the park as a seperate space that is maintained, without making people feel unwelcome.

### Canopy of trees

Trees provide shade and create ambiance for the space. They change with the season, providing interest year round.

#### **Grass Turf**

Well maintained grass demonstrates that the park is cared for, while also allowing for informal recreational activities

### simple design elements