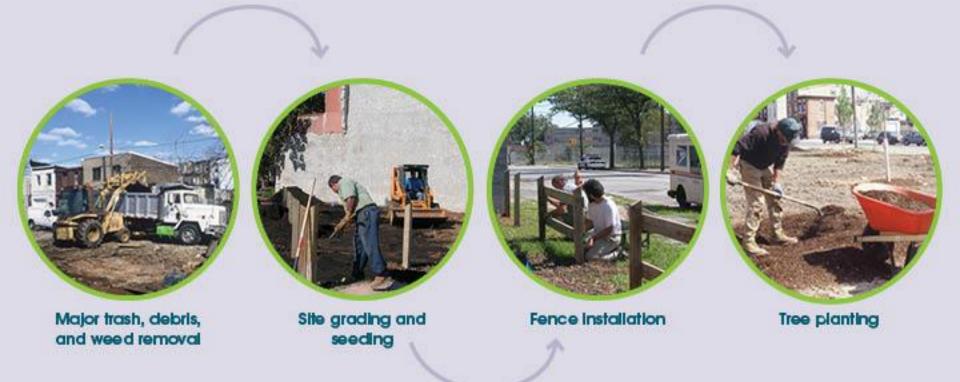

pleasing landscape design that includes a regular maintenance program.

### an interim land treatment

### Vacancy in Philadelphia



Creating a **broken urban fabric** condition in Philadelphia

40,000 Vacant Parcels

# Vacancy/destabilized Neighborhoods

. . .

### unsafe conditions

### Vacancy/40,000 VACANT PARCELS



#### Causing:

- Destabilized neighborhoods
- Depressed property values
- Havens of illegal activities
- Environmental contamination
- Health and safety risks
- And a downward spiral of abandonment and disinvestment...

### current condition

### Vacancy/40,000 VACANT PARCELS

# The city does not own all of the vacant land, but it does own the problems created by vacancy.





### previous condition



### resulting condition



Major trash, debris, and weed removal

















117



### Philadelphia LandCare/RESEARCH

Studies demonstrated that homes values near a greened vacant lot, on average, increased by \$41,000.

- Every dollar invested to clean and green a vacant lot increases housing wealth by \$224, a 22,000% return on investment.
- Research links greening vacant lots to a reduction in certain violent crimes including gun assults.
- A recent study demonstrated that being in view of a greened vacant lot decreased heart rates significantly more than being in view of a nongreened vacant lot.

### health and economic benefits

### Philadelphia LandCare/тне NUMBERS



All together the programs total 16 million square feet or 12,000 parcels, close to 1/3 of the city's total vacant parcels

- Program Background
- How we use ESRI's Collector App
- H