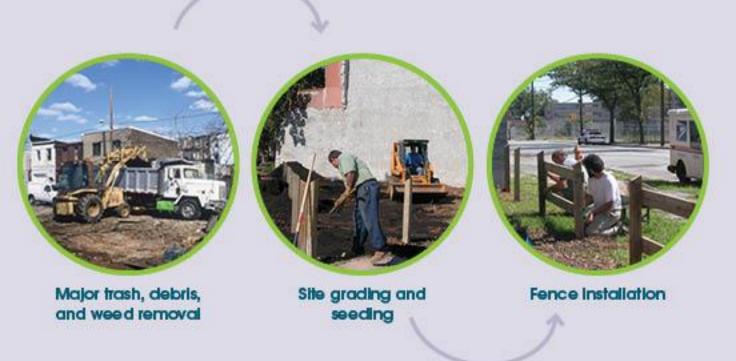

t pleasing landscape design that includes a regular maintenance program.

### an interim land treatment

### Vacancy in Philadelphia



Creating a **broken urban fabric** condition in Philadelphia

40,000 Vacant Parcels

# Vacancy/destabilized Neighborhoods

. . .

### unsafe conditions

### Vacancy/40,000 VACANT PARCELS



#### Causing:

- Destabilized neighborhoods
- Depressed property values
- Havens of illegal activities
- Environmental contamination
- Health and safety risks
- And a downward spiral of abandonment and disinvestment...

### current condition

### Vacancy/40,000 VACANT PARCELS

# The city does not own all of the vacant land, but it does own the problems created by vacancy.





### previous condition



### resulting condition



Major trash, debris, and weed removal

















117



### Philadelphia LandCare/RESEARCH

Studies demonstrated that homes values near a greened vacant lot, on average, increased by \$41,000.

- Every dollar invested to clean and green a vacant lot increases housing wealth by \$224, a 22,000% return on investment.
- Research links greening vacant lots to a reduction in certain violent crimes including gun assults.
- A recent study demonstrated that being in view of a greened vacant lot decreased heart rates significantly more than being in view of a nongreened vacant lot.

### health and economic benefits

### Philadelphia LandCare/тне NUMBERS



All together the programs total 16 million square feet or 12,000 parcels, close to 1/3 of the city's total vacant parcels

- Program Background
- How we use ESRI's Collector App
-