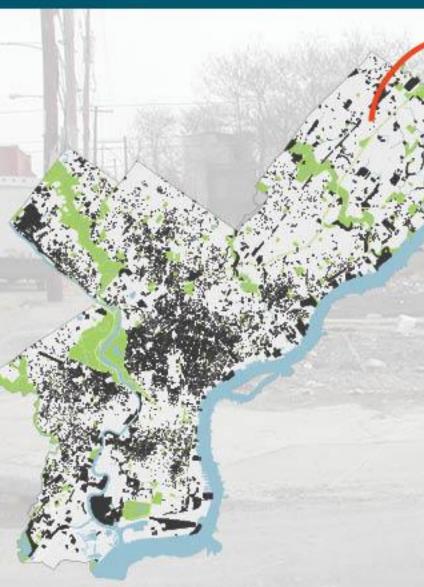

### Vacancy in Philadelphia

Creating a **broken urban fabric** condition in Philadelphia

40,000 Vacant Parcels

### Vacancy/40,000 VACANT PARCELS

### Philadelphia LandCare/тне NUMBERS

All together the programs total 16 million square feet or 12,000 parcels, close to 1/3 of the city's total vacant parcels

- Program Background
- How we use ESRI's Collector App
- How it has changed our work
- What to consider when transitioning to the Collector App