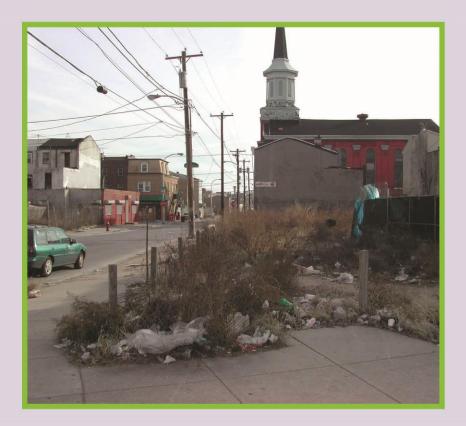

### unsafe conditions

#### Causing:

- Destabilized neighborhoods
- Depressed property values
- Havens of illegal activities
- Environmental contamination
- Health and safety risks
- And a downward spiral of abandonment and disinvestment...

### previous condition