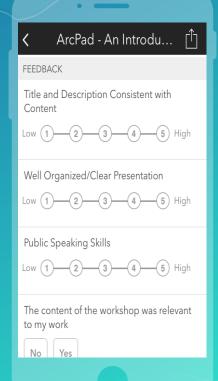

pp

**Desktop App** 

...powered by BA Server / ArcGIS Online

# ArcGIS Business Analyst

Helps organizations make informed decisions for site location, customer targeting, and market planning.



### What Can You Do with the Business Analyst Mobile App

- Get a quick demographic and market snapshot
- Access to demographic data for 130+ countries
- Compare two locations side by side
- Seamlessly sync the collected information to the Web App (coming soon)
- Capture pictures and field observations (e.g. building area, parking spaces about a location (coming soon)







#### Please Take Our Survey on the Esri Events App!

### Download the Esri Events app and find your event



## Select the session you attended



# Scroll down to find the survey



### Complete Answers and Select "Submit"