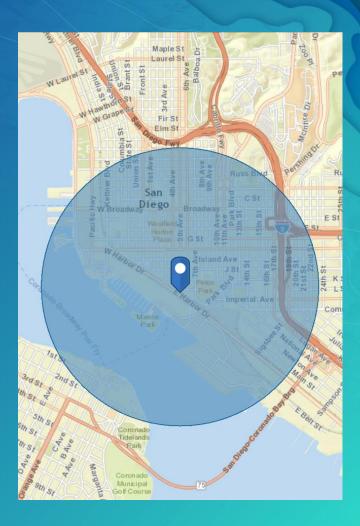

#### 1 Mile Area Around SDCC

- Population: 35,000+
- Median Age: 38
- Average Household Income: \$81,000+ yearly
- Home Owners: 18%