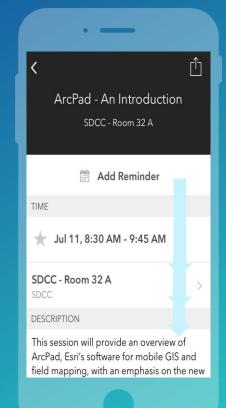

ness Analyst System







Web App

Mobile App

**Desktop App** 

...powered by BA Server / ArcGIS Online

# ArcGIS Business Analyst

Helps organizations make informed decisions for site location, customer targeting, and market planning.



### What Can You Do with the Business Analyst Mobile App

- Get a quick demographic and market snapshot
- Access to demographic data for 130+ countries
- Compare two locations side by side
- Seamlessly sync the collected information to the Web App (coming soon)
- Capture pictures and field observations (e.g. building area, parking spaces about a location (coming soon)







#### Please Take Our Survey on the Esri Events App!

### Download the Esri Events app and find your event



## Select the session you attended



# Scroll down to find the survey



### Complete Answers and Select "Submit"