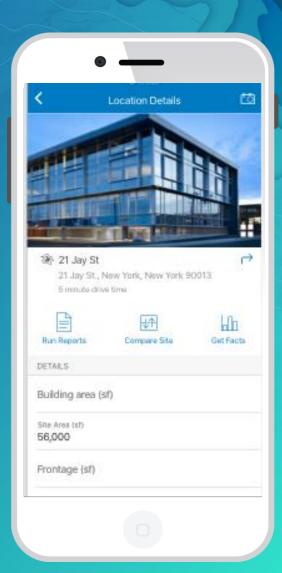

### **ArcGIS Business Analyst Mobile App**

### What Can You Do with the Business Analyst Mobile App

- Get a quick demographic and market snapshot
- Access to demographic data for 130+ countries
- Compare two locations side by side
- Seamlessly sync the collected information to the Web App (coming soon)
- Capture pictures and field observations (e.g. building area, parking spaces about a location (coming soon)