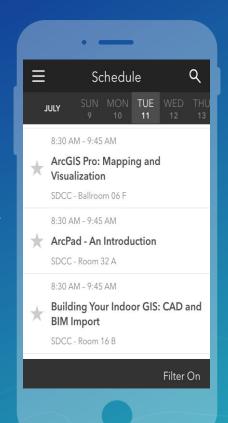

### Download the Esri Events app and find your event

## Select the session you attended