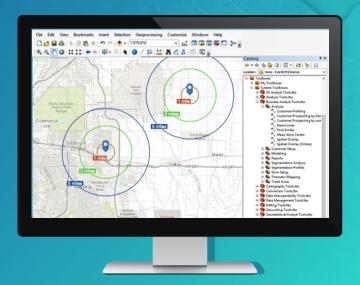

#### Part of the Business Analyst System

Web App

Mobile App

**Desktop App** 

...powered by BA Server / ArcGIS Online