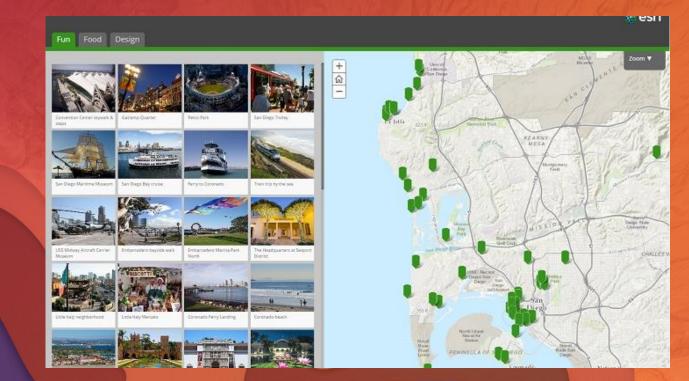

# Building Story Maps About Places

Rupert Essinger and Owen Evans | Esri Story Maps Team

## Agenda

• What are place-based stories?

### • Demos

- Story Map Tour
- Story Map Shortlist
- Story Map Crowdsource

### • The future...

• Q&A

# What are place-based stories?

Owen



## Demos

Rupert and Owen

### 🏽 🏶 esri Some Places to Eat in San Diego

A Story Map 🛛 🕈 💆



#### Puesto

789 West Harbor Drive in The Headquarters

New wave Mexican restaurant in the upscale new Headquarters, an adaptive re-use of a historic police station. Lively, interesting space with large patio. Tuesday evening deals on tacos & drinks are popular with locals. There's a small museum opposite where you can go into one of the building's original cell blocks.



# The Future...

What's ahead for place-based stories?