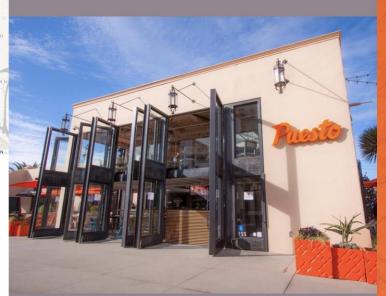

#### Puesto

789 West Harbor Drive in The Headquarters

New wave Mexican restaurant in the upscale new Headquarters, an adaptive re-use of a historic police station. Lively, interesting space with large patio. Tuesday evening deals on tacos & drinks are popular with locals. There's a small museum opposite where you can go into one of the building's original cell blocks.