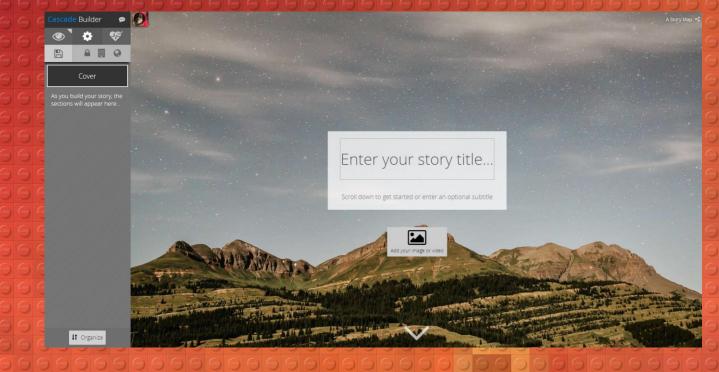

: Lifecycle of a Battery By Esri Story Maps team



The Cost of Beef By Esri Story Maps team



America's Transportation Infrastructure By Esri Story Maps team



Peaks and Valleys By Esri Story Maps team



Justice Deferred: Japanese-American Internme By Esri Story Maps team



Distinguished Immigrants By Esri Story Maps team



Enclaves & Exclaves By Esri Story Maps team



Climate Migrants By Esri Story Maps team











esri Happy Maps

## Cascade time

Con Con Con Con

Let's review a Cascade and peel back the covers...

Highs and Lows

Here is a breakout of how folks in each country, on average, rated themselves. The **blue countries are much happier** than the global average; **red countries rated themselves as unhappy**. The **yellow countries came in somewhere in the middle**.



## Cascade time

Ok, now let's build from scratch...

# Tips Resources Brain Busters?

## Thanks!



THE SCIENCE OF WHERE

Owen Evans OEvans@esri.com @OwenGeo John Nelson John\_Nelson@esri.com @John\_M\_Nelson