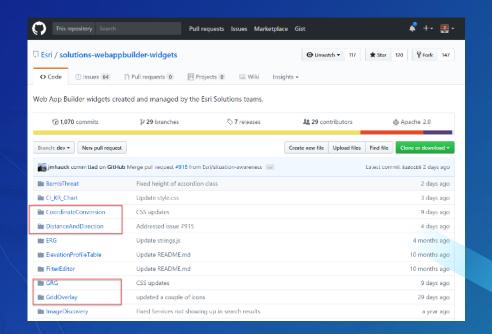

## **Defense Solutions Widgets**

Available at:

- http://solutions.arcgis.com/shared/help/solutions-webappbuilder-widgets/
- http://solutions.arcgis.com/defense/help/military-tools/web-appbuilder/

Core widgets released at ArcGIS Online 5.2, ArcGIS Enterprise 10.5.1, and Web AppBuilder Dev Edition 2.5 (Summer 2017)

#### **Military Tools for ArcGIS**

Coordinate Conversion

Distance and Direction

Visibility

#### **Solutions Web AppBuilder Widgets**

Grid Overlay

Gridded Reference Graphic

Critical Infrastructure/Key Resources Chart

**Bomb Threat** 

Emergency Response Guidebook

**Elevation Profile** 

Image Discovery