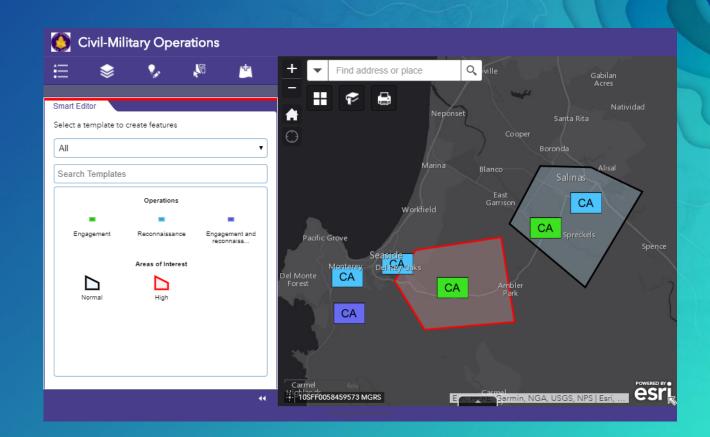

## Civil Military Operations - Apps Using Web AppBuilder

- Prioritize and plan operations
- Manage field collection
- Browser-based applications
- Use web maps and widgets with NO CODING