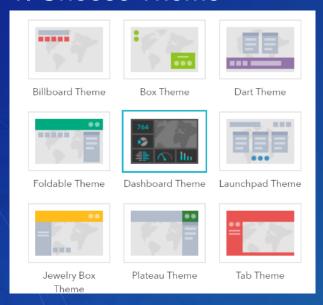

**



**ArcGIS Desktop Applications (Pro)** 



Server with **Geographic Data** 



Table, spreadsheet, .csv

#### Share your Data







### Map your Data in the Web



Arc**GIS**® Enterprise



Arc**GIS**<sup>™</sup> Online





# Get Started with Sharing Populating your Organization with Data







Refine item details



Choose audience



Share content

## Web Map to Web Application with Configurable Apps

Apps available in your organization



## Web Map to Web Application with Web AppBuilder for ArcGIS®

Assemble web applications – no coding required

- Widgets
- Themes
- Any Device

Web Maps

Web AppBuilder for ArcGIS®

Web Apps



Arc**GIS**® Enterprise



Arc**GIS**<sup>™</sup> Online

















## **Building Apps**

**Decisions and Considerations** 

#### 1. Choose Theme



#### 2. Choose Web Map



#### 3. Choose Widgets



#### 4. Choose Branding



#### 5. Save, Export as Template



## Web AppBuilder (Developer Edition)

Extend Web AppBuilder

- Create custom themes
- Develop and incorporate custom widgets
- Run in a disconnected environment
- Download apps and deploy on web server





## **Defense Solutions Widgets**

Available at:

- http://solutions.arcgis.com/shared/help/solutions-webappbuilder-widgets/
- http://solutions.arcgis.com/defense/help/military-tools/web-appbuilder/

Core widgets released at ArcGIS Online 5.2, ArcGIS Enterprise 10.5.1, and Web AppBuilder Dev Edition 2.5 (Summer 2017)

Core Widgets

Custom Supported Widgets Custom Non-Supported Widgets

#### **Military Tools for ArcGIS**

Coordinate Conversion

Distance and Direction

Visi