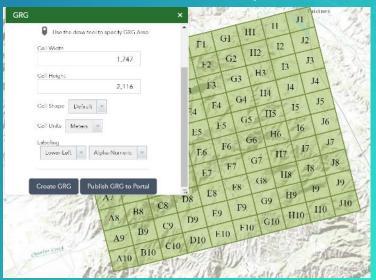

tp://solutions.arcgis.com/defense/help/military-tools/web-appbuilder/

Core widgets released at ArcGIS Online 5.2, ArcGIS Enterprise 10.5.1, and Web AppBuilder Dev Edition 2.5 (Summer 2017)

Core Widgets

Custom Supported Widgets Custom Non-Supported Widgets

#### **Military Tools for ArcGIS**

Coordinate Conversion

Distance and Direction

Visibility

#### **Solutions Web AppBuilder Widgets**

Grid Overlay

Gridded Reference Graphic

Critical Infrastructure/Key Resources Chart

**Bomb Threat** 

Emergency Response Guidebook

**Elevation Profile** 

Image Discovery

## **Defense Solutions Widgets**

Built for your workflows

## Convert Coordinate Notation Formats





MGRS Grid



Line, Circle, Ellipse, Range Ring Graphics

#### Radial Line of Sight



#### **Gridded Reference Graphics**



### Getting Started with the Widgets

Copy widget folders from source to your instance of Web AppBuilder (Dev Edition)



At ArcGIS Enterprise 10.5.1, custom widgets can be added to hosted Web AppBuilder as a Portal item type

#### WebAppBuilderForArcGIS/client/stemapp/widgets





# Building a Grids and Graphics Application

Incorporating Defense Solutions Widgets into Web AppBuilder (Developer Edition)



#### Civil Affairs

What problem were we trying to solve?

- Paper forms and maps in static process
- Not integrated, processes in parallel and disconnected
- No easy way to visualize common-op picture
- Web-first solution for military-civilian operations
- Keep same processes
- Automate collection and merge form results
- Visualize responses



## **Civil Military Operations**

Plann