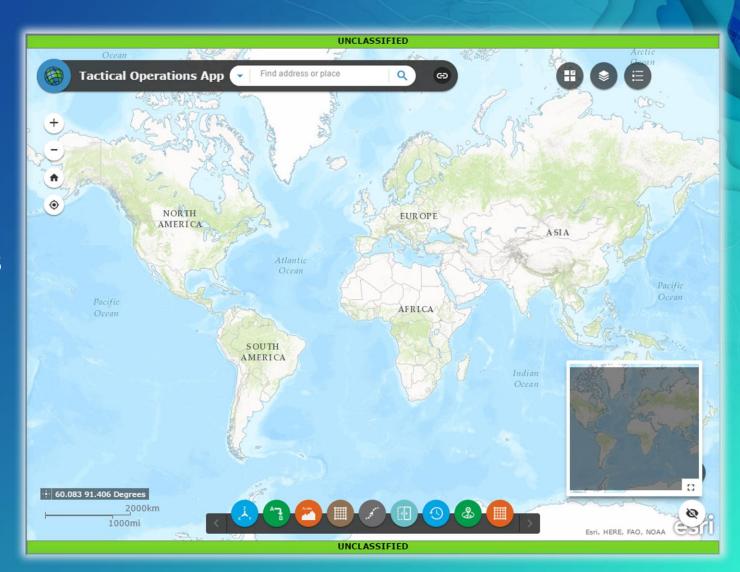

## Web Map to Web Application with Configurable Apps

Apps available in your organization

## Web Map to Web Application with Web AppBuilder for ArcGIS®

Assemble web applications – no coding required

- Widgets
- Themes
- Any Device

Web Maps

Web AppBuilder for ArcGIS®

Web Apps

Arc**GIS**® Enterprise