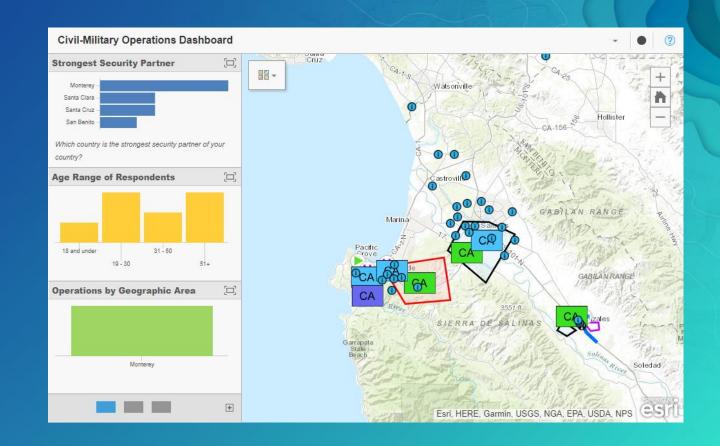

## Civil Military Operations - Dashboard

**Using Operations Dashboard** 

- Monitor field collection operations and results
- Desktop or browser based
- Interactive maps, charts, graphs, and lists to visualize dynamic information