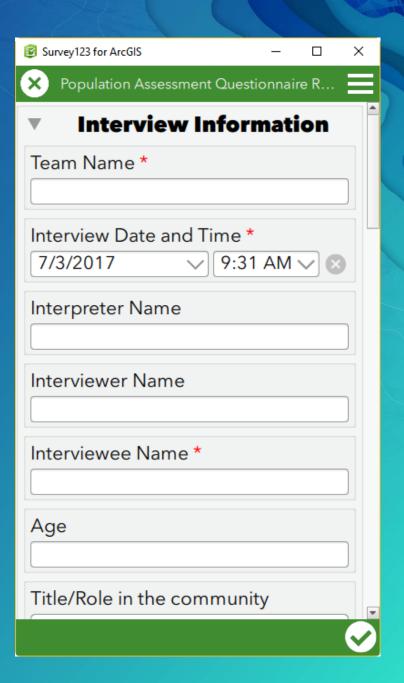

# Civil Military Operations - Forms Using Survey123 for ArcGIS

- Field collection of survey and interview data
  - On mobile device, laptop, browser
- XLSForms-based smart forms
- Shared as form and feature service