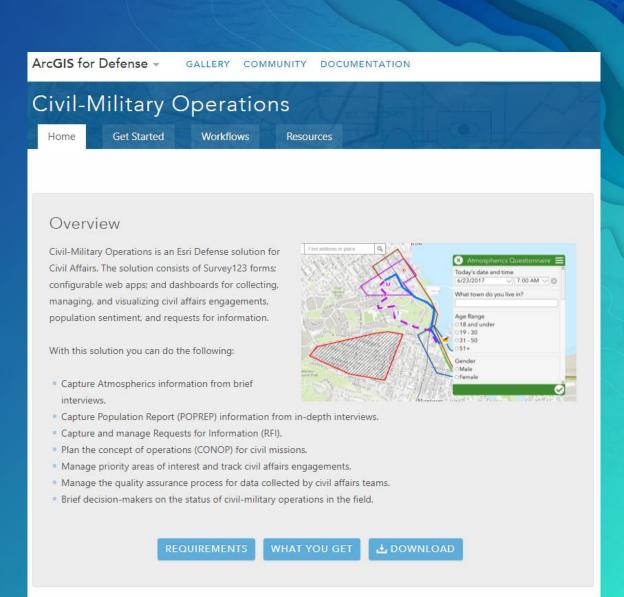

#### Civil Affairs

What problem were we trying to solve?

- Paper forms and maps in static process
- Not integrated, processes in parallel and disconnected
- No easy way to visualize common-op picture
- Web-first solution for military-civilian operations
- Keep same processes
- Automate collection and merge form results
- Visualize responses

## **Civil Military Operations**

Planning operations and managing information

Field collection

Monitor operations

## **Civil Military Operations**

- Atmospherics Questionnaire
- Population Assessment Questionnaire Report (POPREP)
- Request for Information (RFI)
- Priority Areas of Interest and Operations
- Civil Mission Execution Planner
- Civil Military Operations Manager
- Civil Military Operations Dashboard