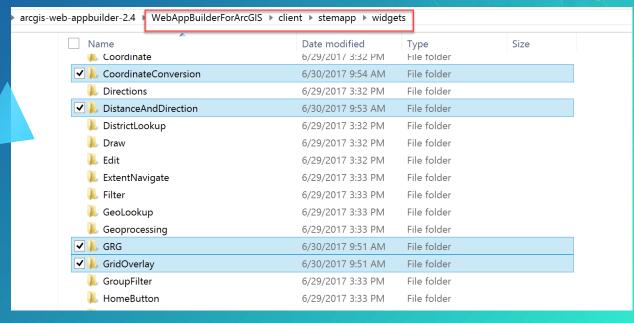

### Getting Started with the Widgets

Copy widget folders from source to your instance of Web AppBuilder (Dev Edition)

At ArcGIS Enterprise 10.5.1, custom widgets can be added to hosted Web AppBuilder as a Portal item type

#### WebAppBuilderForArcGIS/client/stemapp/widgets