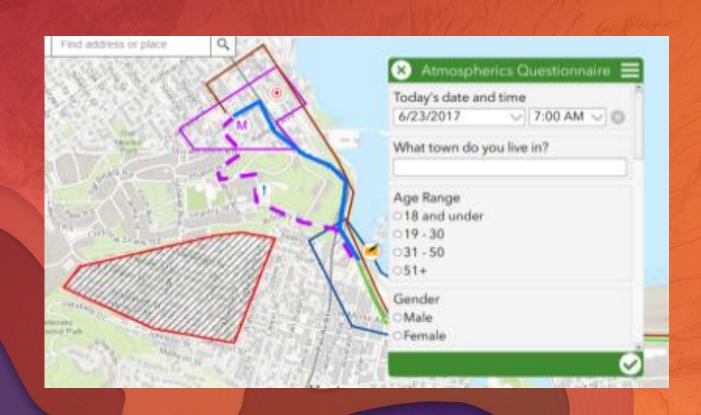

# Civil Military Operations - Forms Using Survey123 for ArcGIS

- Field collection of survey and interview data
  - On mobile device, laptop, browser
- XLSForms-based smart forms
- Shared as form and feature service

## Civil Military Operations - Apps Using Web AppBuilder

- Prioritize and plan operations
- Manage field collection
- Browser-based applications
- Use web maps and widgets with NO CODING