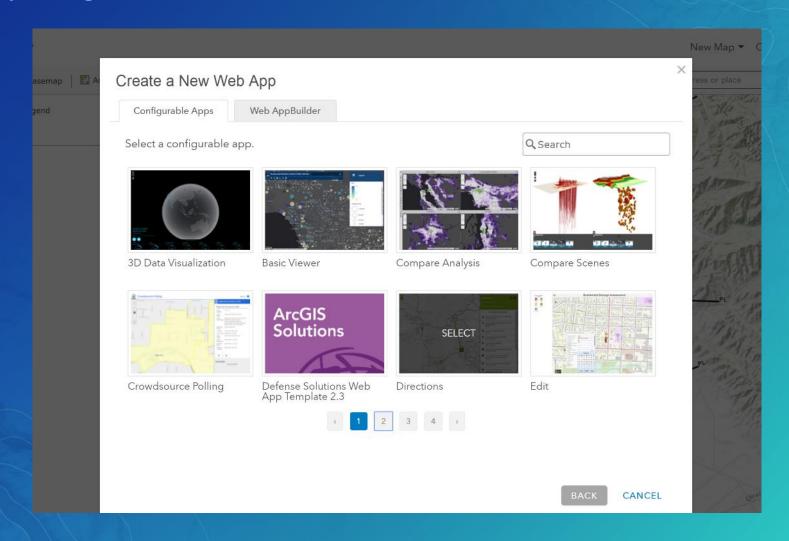

## Web Map to Web Application with Configurable Apps

Apps available in your organization