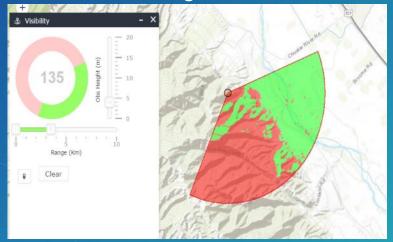

p/solutions-webappbuilder-widgets/
- http://solutions.arcgis.com/defense/help/military-tools/web-appbuilder/

Core widgets released at ArcGIS Online 5.2, ArcGIS Enterprise 10.5.1, and Web AppBuilder Dev Edition 2.5 (Summer 2017)

Core Widgets

Custom Supported Widgets Custom Non-Supported Widgets

#### **Military Tools for ArcGIS**

Coordinate Conversion

Distance and Direction

Visibility

#### **Solutions Web AppBuilder Widgets**

Grid Overlay

Gridded Reference Graphic

Critical Infrastructure/Key Resources Chart

**Bomb Threat** 

Emergency Response Guidebook

**Elevation Profile** 

Image Discovery

## **Defense Solutions Widgets**

Built for your workflows

## Convert Coordinate Notation Formats





MGRS Grid



Line, Circle, Ellipse, Range Ring Graphics

#### Radial Line of Sight



#### **Gridded Reference Graphics**



### Getting Started with the Widgets

Copy widget folders from source to your instance of Web AppBuilder (Dev Edition)



At ArcGIS Enterprise 10.5.1, custom widgets can be added to hosted Web AppBuilder as a Portal item type

#### WebAppBuilderForArcGIS/client/stemapp/widgets





# Building a Grids and Graphics Application

Incorporating Defense Solutions Widgets into Web AppBuilder (Developer Edition)



#### Civil Affairs

What problem were we trying to solve?

- Paper forms and maps in static process
- Not integrated, processes in parallel and disconnected
- No easy way to visualize common-op picture
- Web-first solution for military-civilian operations
- Keep same processes
- Automate collection and merge form results
- Visualize responses